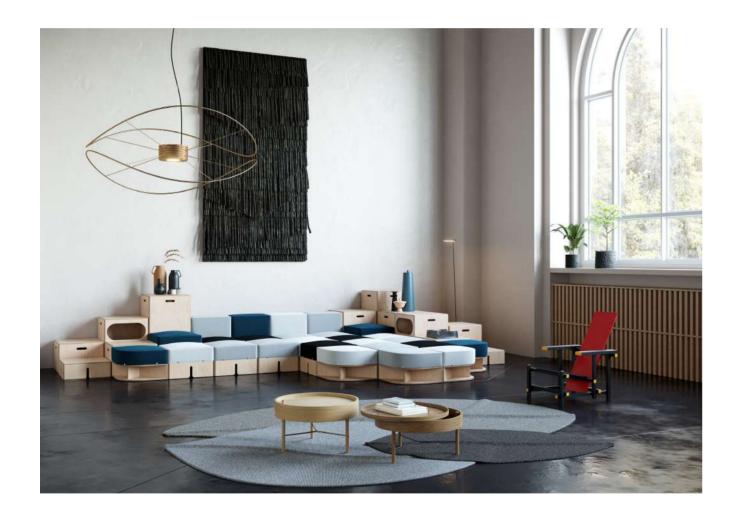

## **54X54 SYSTEM**

The **KEIGIO**® **36x36** is our first project that we are very proud of. It is a modular system consisting of interchangeable modules, all with a 36x36 centimeter base.

Without a doubt, the **KEIGIO® 36x36** is the sofa system with the smallest modules on the market! The different modules vary in height and functionality.

216 cm

**KEIGIO® 54x54** is our most comprehensive and in- The **WOODEN** modules can have 5 different heights novative system. All modules are interchangeable and two different systems for storing items such as and have a 54x54 centimeter base. laptops, notebooks, or cushions.

We designed this system to fulfill two different needs: to create comfortable sofas and to establish chill-out spaces at various heights, like bleachers in trendy offices. The **KEIGIO® 54x54** is completed with a movable **SIDE TABLE** and the set of **CUSHIONS**. All of them

With **KEIGIO**® **54x54** we have created something unique, a new concept that combines the classic office furniture with home furniture. It is extremely functional & flexible.

Then there are the **SOFA PUFF** modules, incredibly comfortable with their 6 cm of memory foam on top.