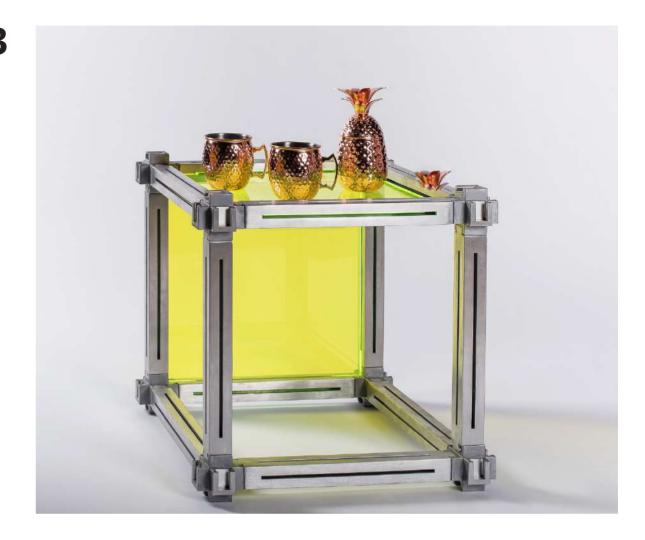

# KEIGIO® SHELF

All KEIGIO<sup>®</sup> SHELF is a Freestanding System without the need to be attached to the wall.

Module Frame Size: 52x52x52 cm

### KEIGIO<sup>®</sup> SHELF is a Configurable Modular System to meet your personal requirements.

The KEIGIO® SHELF system is renowned for its adaptability to various spaces and needs. It offers an infinite number of configurations, allowing users to customize it according to their preferences. The shelf elements' joints and arms are constructed from molded raw aluminum, ensuring durability and stability.

To enhance its visual appeal, the **KEIGIO® SHELF** system provides a choice of surface materials. Users can select from stainless steel, security glass, or transparent methacrylate to suit their aesthetic preferences. This versatility allows the shelves to seamlessly integrate into any space, be it a home, office, or retail environment.