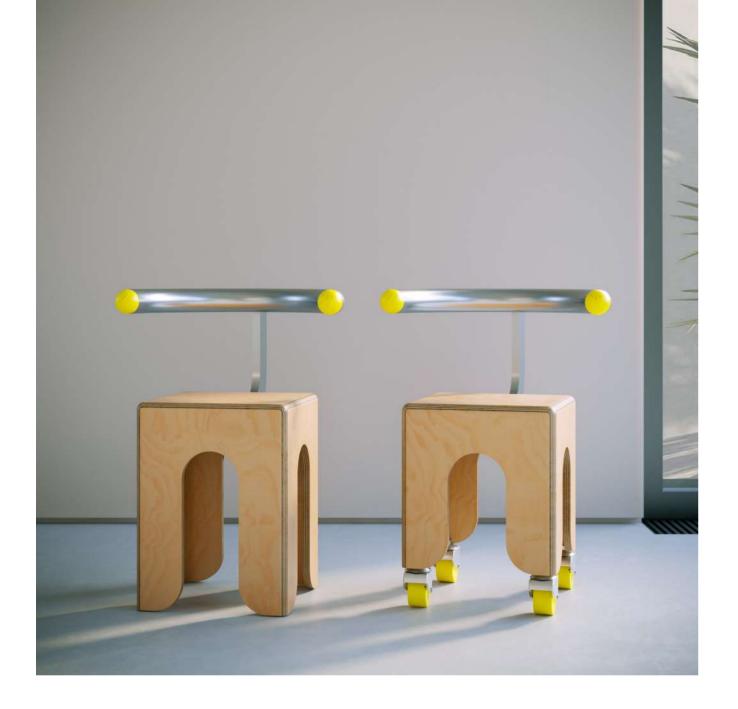

## **KEIGIO® 54X54 LOCKER**

#MODULARLOCKER #FLEXOFFICE #MODULARDESIGN #KEIGIODESIGN

# **KEIGIO**<sup>®</sup> LOCKER 54X54 SYSTEM

The **KEIGIO®** 54x54 SYSTEM brings together rigid seating, Puffs, DESKs, and now the new Lockers, offering a **Flex&Fun** furnishing solution for projects in offices, schools, hotels, libraries, and any space—whether it's a communal area, a service zone, an operational workspace, or even rest and recreational areas.

### The new Lockers of the KEIGIO® 54x54 Modular System

KEIGIO® expands its innovative modular furniture system with the new Lockers, designed to integrate seamlessly into the **54x54 SYSTEM**.

While modularity is standard in the lockers market, our products go beyond by integrating into a **complete modular ecosystem**.

### **INNOVATION & PERSONALIZATION**

**KEIGIO® LOCKER** is equipped with a **wireless** locking system, efficient and secure.

### **DIMENSIONS & VERSIONS**

With a standard base of 54x54 cm, these lockers are available in two heights: **162 cm and 113 cm**, adapting to the needs of any modern workspace.

The 162 cm version also comes in two variations, with two or three doors. In the two-door variant, the taller door space is perfect for hanging clothes, offering a versatile solution for storing personal items and garments.

### HIGH-QUALITY MATERIALS AND CUSTOMIZABLE DESIGN

Tanker

**KEIGIO® LOCKER** can be lacquered in any color, maintaining the brand's elegant style, with rounded edges and our signature handles cut on all four sides.