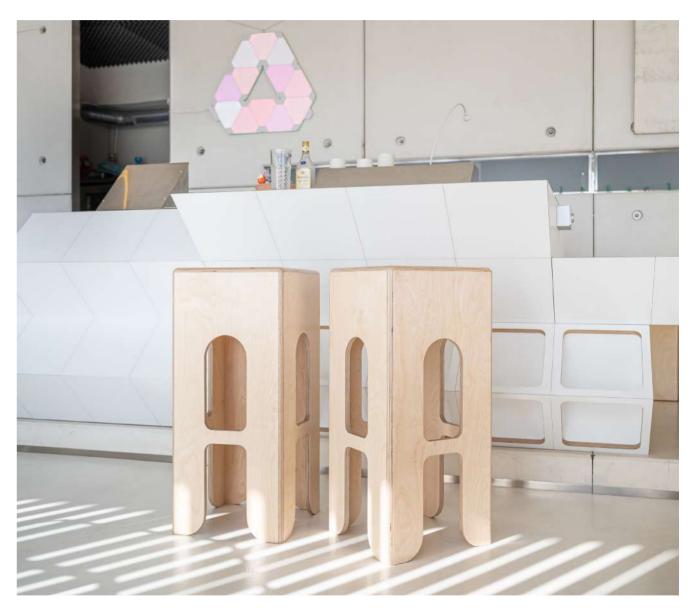

# KEIGIO®STOOL

# **KEIGIO<sup>®</sup> BAR**

Counter bar built by KEIGIO<sup>®</sup> in premium Fenix material from the Italian brand ARPA Industriale.

Stool Height: 80 cm

The KEIGIO® STOOL comes in different customizable heights and can be used as either a counter stool, a bar stool or a high bar stool.

The **KEIGIO® STOOL** uses only wood materials of FSC certified origin and the finishes can be in natural Birch, natural Pine, white or black MDF laquered.

The wood ones are painted with two coats of a highly transparent finish with a satin and natural effect that leaves the highest quality wood face "in sight".

The stool is made of plywood, which, thanks to the layers of ultra-stistant varnish, gives it a perfect resistance to moisture, making it particularly hard and robust and suitable for any type of bar, restaurant and commercial space.