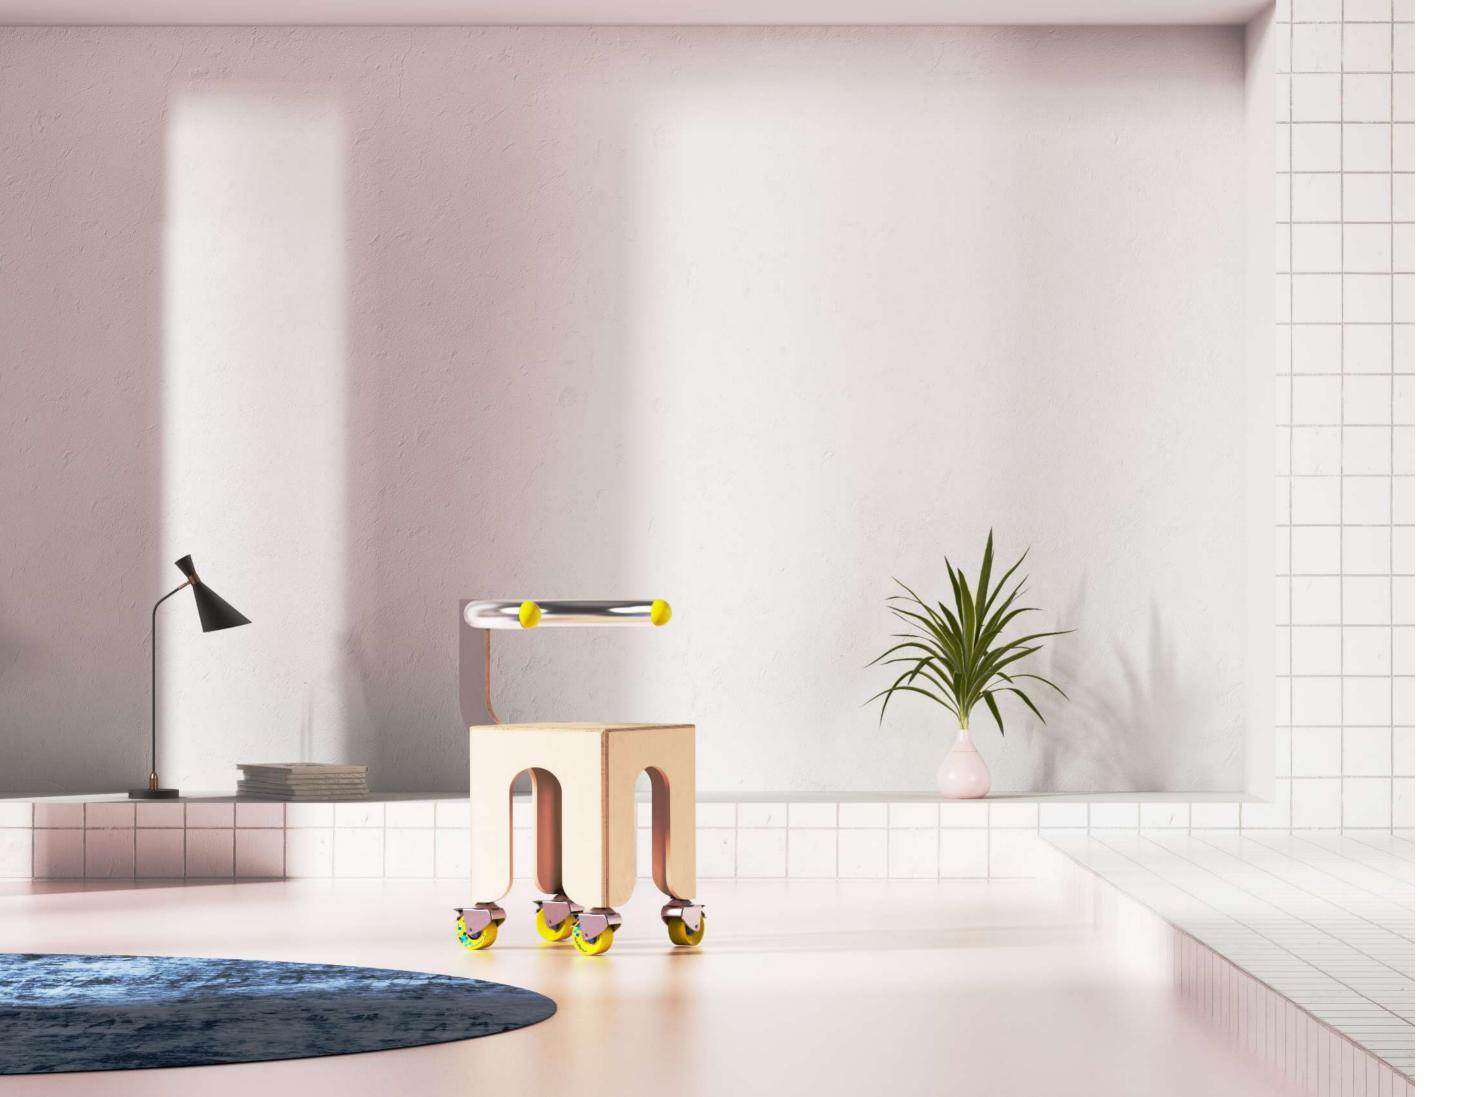

# n 4 Т U Z 4 0 **m** S

passion for Skate.

The **KEIGIO® CHAIR** is an element with an innovative design characterized by clean lines and soft shapes with the unmistakable style of our products.

The **KEIGIO® CHAIR** are surmounted by a 60mm diameter tubular galvanized iron backrest that recalls the structures of the skateparks and is comfortable and enveloping.

The chairs are available in two variants, with and without large Longboard wheels. The clear reference to the world of skateboarding is the result of the fusion of different passions such as design and urban culture, both part of our DNA.

# The KEIGIO® CHAIR is completely handmade, with care and every little detail is inspired by the

The skateboard wheels allow excellent stability and smooth movement in the room.

**KEIGIO® CHAIR** is surprisingly sturdy and has a very comfortable slidegrind rail style backrest. It is equipped with huge 75mm diameter Longboard wheels from the famous American brand **Orangatang** which make it very easy to move and is equipped with brakes to stabilize in one position.