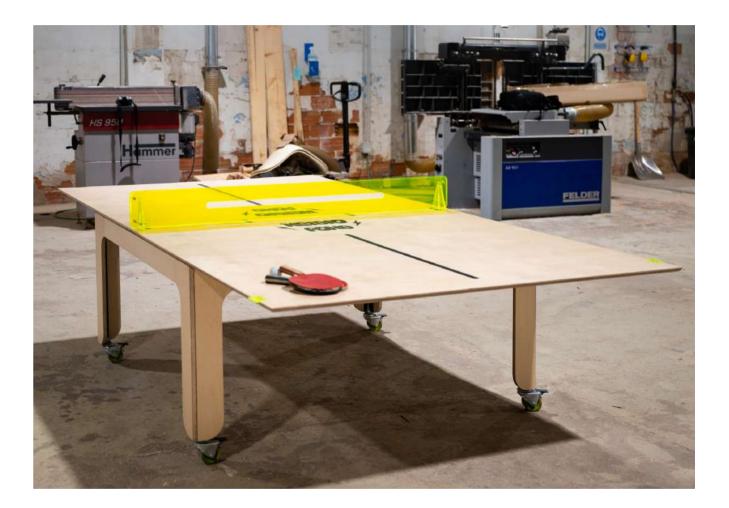

KEIGIO® TABLE, THE A4 PAPER PROPORTION TABLE WITH A SKATEBOARD SOUL.

The **KEIGIO® TABLE** is a carefully designed solution that addresses both our aesthetic preferences and space limitations.

It offers the flexibility to adjust its size effortlessly, transitioning from a **100x141** centimeter configuration that comfortably accommodates 6 people to a larger **141x200** centimeter setup that can seat 10 diners. The table is equipped with big longboard wheels, from the american brand **Orangatang**, making it very easy to move within your space.

## **FOLDING SYSTEM**

KEIGIO® TABLE transforms its size from 100x141 to 141x200 centimeters with one simple 90 degrees rotation that magically keeps the table perfectly centered with the table legs.

After rotating, we can open the tabletop like a book, thus doubling the size of our table.

OPEN: 141x200x76 cm CLOSED: 100x141x76 cm