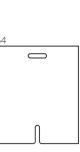

### **DIMENSIONS & VERSIONS**

With a standard base of 54x54 cm, these lockers are available in two heights: **162 cm and 113 cm**, adapting to the needs of any modern workspace.

The 162 cm version also comes in two variations, with two or three doors. In the two-door variant, the taller door space is perfect for hanging clothes, offering a versatile solution for storing personal items and garments.

### HIGH-QUALITY MATERIALS AND CUSTOMIZABLE DESIGN

Tanker

**KEIGIO® LOCKER** can be lacquered in any color, maintaining the brand's elegant style, with rounded edges and our signature handles cut on all four sides.