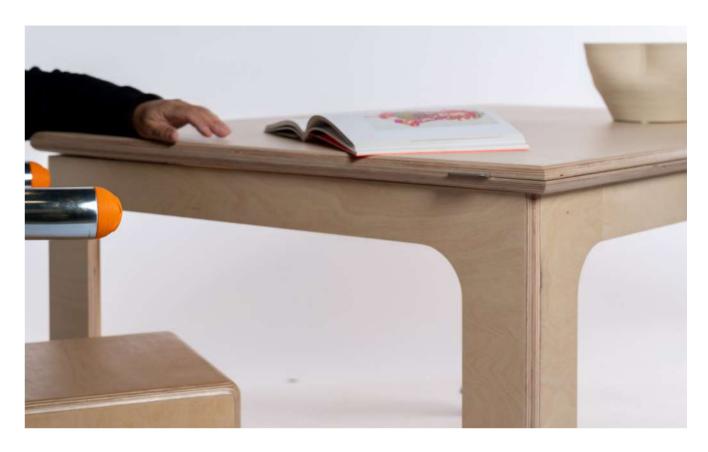

KEIGIO® TABLE, THE A4 PAPER PROPORTION TABLE WITH A SKATEBOARD SOUL.

The **KEIGIO® TABLE** is a carefully designed solution that addresses both our aesthetic preferences and space limitations.

It offers the flexibility to adjust its size effortlessly, transitioning from a **100x141** centimeter configuration that comfortably accommodates 6 people to a larger **141x200** centimeter setup that can seat 10 diners. The table is equipped with big longboard wheels, from the american brand **Orangatang**, making it very easy to move within your space.

The table is crafted from high-quality birch or pine plywood and **Lisocore®** - a high-performance construction material.

Its sizes are based on a single aspect ratio of the square root of 2 (approximately 1:1.41421), which harmonizes with **DIN A4** standard sizes. Whether the table is open or closed, it maintains consistent proportions, ensuring visual harmony.

## **FOLDING SYSTEM**

KEIGIO® TABLE transforms its size from 100x141 to 141x200 centimeters with one simple 90 degrees rotation that magically keeps the table perfectly centered with the table legs.

After rotating, we can open the tabletop like a book, thus doubling the size of our table.