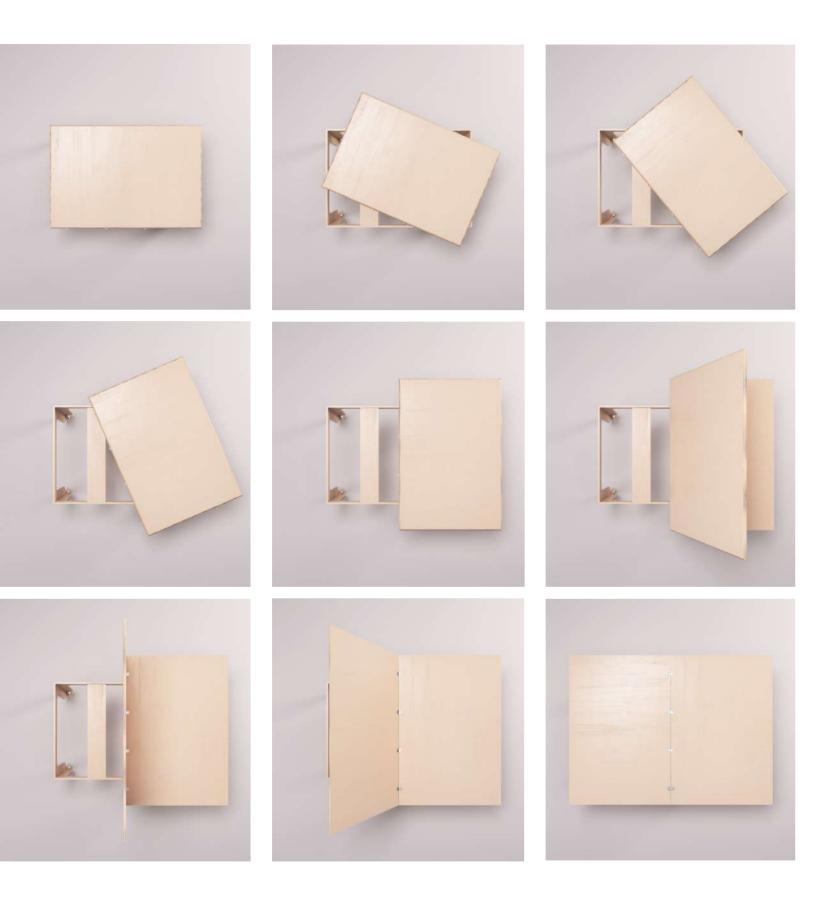

### **"DIN A" PROPORTIONS**

KEIGIO® TABLE sizes are all based on a single aspect ratio of the square root of 2, or approximately 1:1,41421. As the DIN A4 standard sizes share the same aspect ratio (√2). Open and Closed Table keep the same proportions.

KEIGIO® TABLE, THE A4 PAPER PROPORTION TABLE WITH A SKATEBOARD SOUL.

The **KEIGIO® TABLE** is a carefully designed solution that addresses both our aesthetic preferences and space limitations.

It offers the flexibility to adjust its size effortlessly, transitioning from a **100x141** centimeter configuration that comfortably accommodates 6 people to a larger **141x200** centimeter setup that can seat 10 diners. The table is equipped with big longboard wheels, from the american brand **Orangatang**, making it very easy to move within your space.

The table is crafted from high-quality birch or pine plywood and **Lisocore®** - a high-performance construction material.

Its sizes are based on a single aspect ratio of the square root of 2 (approximately 1:1.41421), which harmonizes with **DIN A4** standard sizes. Whether the table is open or closed, it maintains consistent proportions, ensuring visual harmony.

## **FOLDING SYSTEM**

KEIGIO® TABLE transforms its size from 100x141 to 141x200 centimeters with one simple 90 degrees rotation that magically keeps the table perfectly centered with the table legs.

After rotating, we can open the tabletop like a book, thus doubling the size of our table.

OPEN: 141x200x76 cm CLOSED: 100x141x76 cm