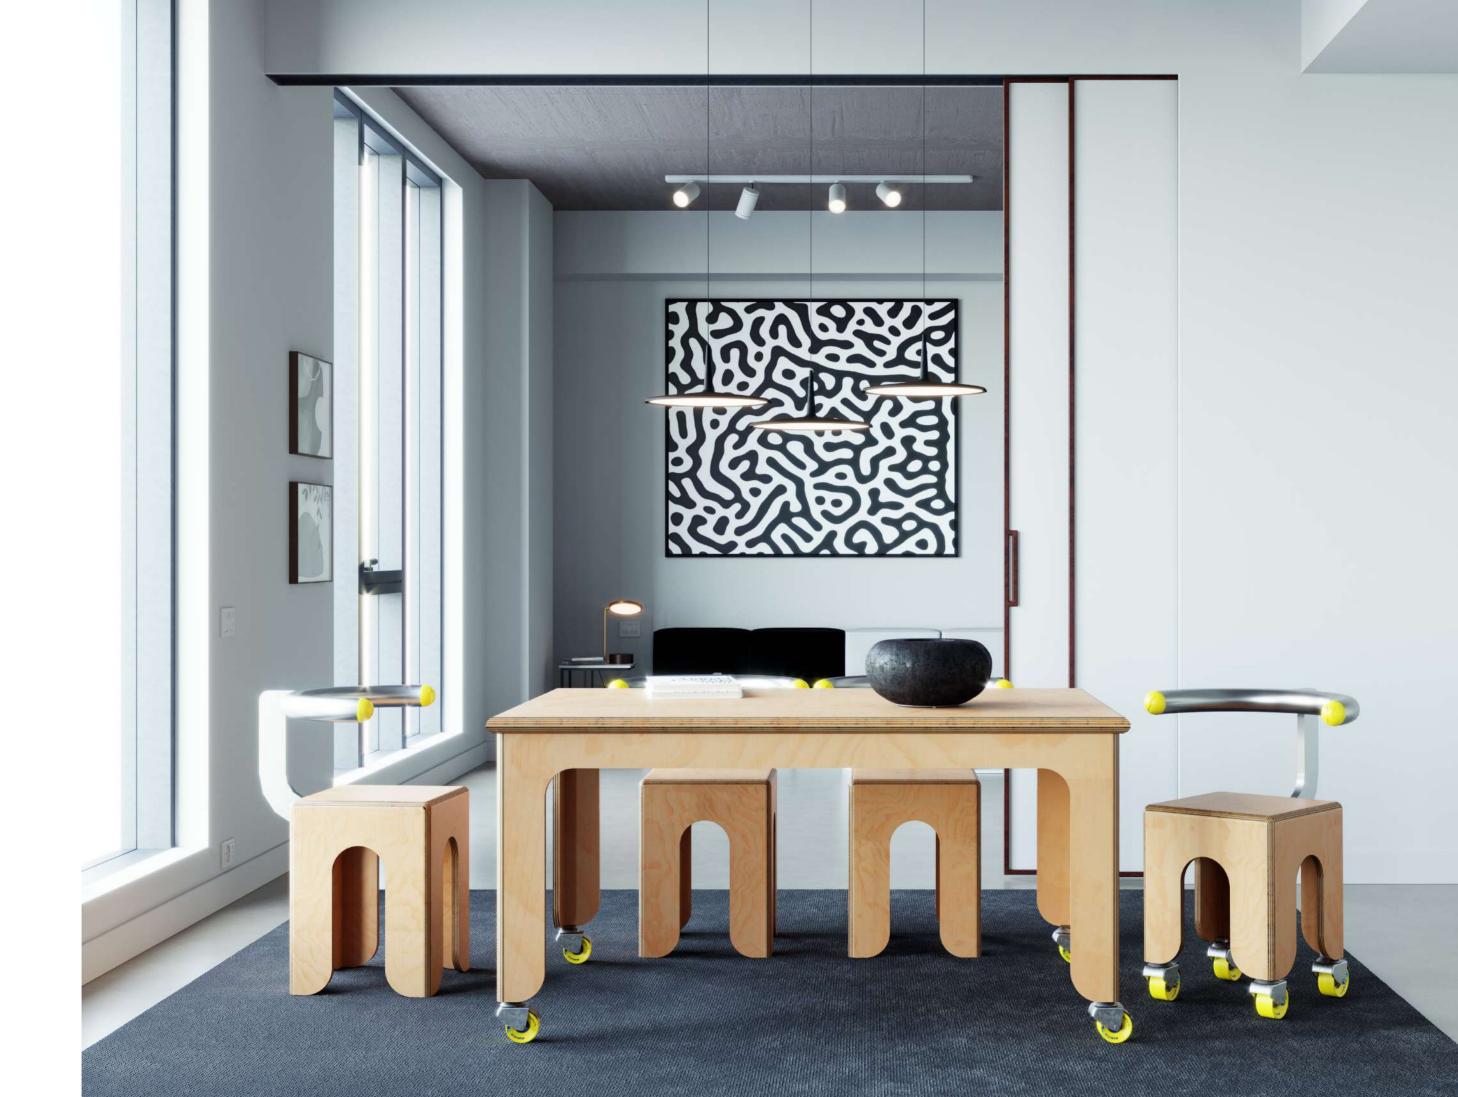

KEIGIO® TABLE, THE A4 PAPER PROPORTION TABLE WITH A SKATEBOARD SOUL.

The **KEIGIO® TABLE** is a carefully designed solution that addresses both our aesthetic preferences and space limitations.

It offers the flexibility to adjust its size effortlessly, transitioning from a **100x141** centimeter configuration that comfortably accommodates 6 people to a larger **141x200** centimeter setup that can seat 10 diners. The table is equipped with big longboard wheels, from the american brand **Orangatang**, making it very easy to move within your space.

The table is crafted from high-quality birch or pine plywood and **Lisocore®** - a high-performance construction material.

Its sizes are based on a single aspect ratio of the square root of 2 (approximately 1:1.41421), which harmonizes with **DIN A4** standard sizes. Whether the table is open or closed, it maintains consistent proportions, ensuring visual harmony.

## **FOLDING SYSTEM**

KEIGIO® TABLE transforms its size from 100x141 to 141x200 centimeters with one simple 90 degrees rotation that magically keeps the table perfectly centered with the table legs.

After rotating, we can open the tabletop like a book, thus doubling the size of our table.