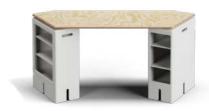

# **KEIGIO® 54X54 DESK**

### KEIGIO® 54x54 DESK Flexibility and Style in Your Work or Study Space

The KEIGIO® 54x54 modular system offers absolute freedom to create personalized compositions, complementing your work or study environment with versatility and style.

The KEIGIO DESK is modular, consisting of various elements: the structure is composed of our special wood modules or special iron legs, all combined with the DESK TOP, allowing for flexible space distribution and great stability.

The special modules are available with lateral or frontal openings for storage and, like the DESK TOP, are made from high-quality materials such as marine plywood, lacquered RAL MDF, or laminated HPL MDF.