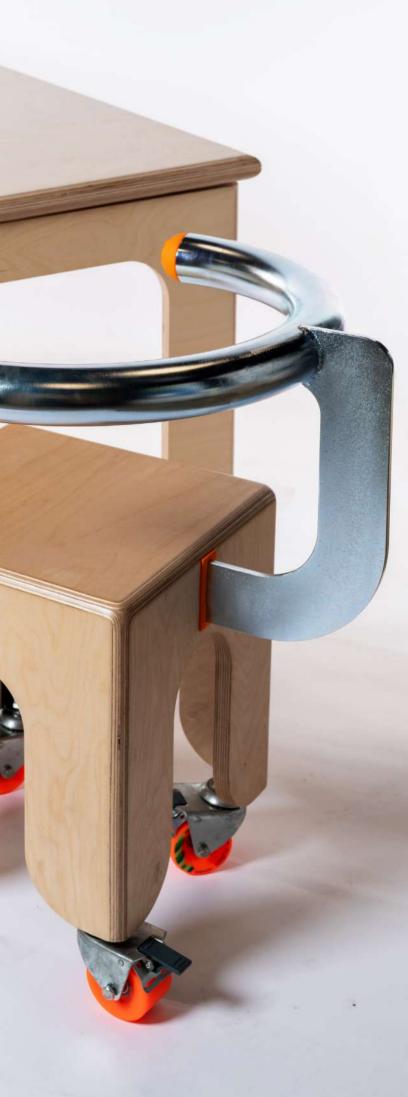

## **KEIGIO® 54X54 LOCKER**

#MODULARLOCKER #FLEXOFFICE #MODULARDESIGN #KEIGIODESIGN

# **KEIGIO**<sup>®</sup> LOCKER 54X54 SYSTEM

The **KEIGIO®** 54x54 SYSTEM brings together rigid seating, Puffs, DESKs, and now the new Lockers, offering a **Flex&Fun** furnishing solution for projects in offices, schools, hotels, libraries, and any space—whether it's a communal area, a service zone, an operational workspace, or even rest and recreational areas.

### The new Lockers of the KEIGIO® 54x54 Modular System

KEIGIO® expands its innovative modular furniture system with the new Lockers, designed to integrate seamlessly into the **54x54 SYSTEM**.

While modularity is standard in the lockers market, our products go beyond by integrating into a **complete modular ecosystem**.

### **INNOVATION & PERSONALIZATION**

**KEIGIO® LOCKER** is equipped with a **wireless** locking system, efficient and secure.

### **DIMENSIONS & VERSIONS**

With a standard base of 54x54 cm, these lockers are available in two heights: **162 cm and 113 cm**, adapting to the needs of any modern workspace.

The 162 cm version also comes in two variations, with two or three doors. In the two-door variant, the taller door space is perfect for hanging clothes, offering a versatile solution for storing personal items and garments.

### HIGH-QUALITY MATERIALS AND CUSTOMIZABLE DESIGN

Tanker

**KEIGIO® LOCKER** can be lacquered in any color, maintaining the brand's elegant style, with rounded edges and our signature handles cut on all four sides.