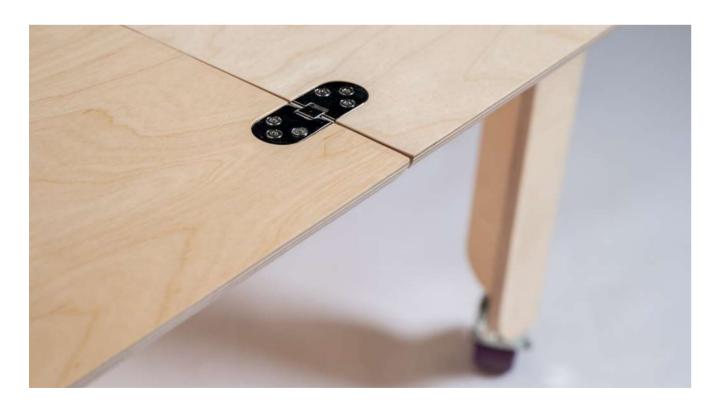

### **"DIN A" PROPORTIONS**

KEIGIO® TABLE sizes are all based on a single aspect ratio of the square root of 2, or approximately 1:1,41421. As the DIN A4 standard sizes share the same aspect ratio (√2). Open and Closed Table keep the same proportions.

KEIGIO® TABLE, THE A4 PAPER PROPORTION TABLE WITH A SKATEBOARD SOUL.

The **KEIGIO® TABLE** is a carefully designed solution that addresses both our aesthetic preferences and space limitations.

It offers the flexibility to adjust its size effortlessly, transitioning from a **100x141** centimeter configuration that comfortably accommodates 6 people to a larger **141x200** centimeter setup that can seat 10 diners. The table is equipped with big longboard wheels, from the american brand **Orangatang**, making it very easy to move within your space.

## **FOLDING SYSTEM**

KEIGIO® TABLE transforms its size from 100x141 to 141x200 centimeters with one simple 90 degrees rotation that magically keeps the table perfectly centered with the table legs.

After rotating, we can open the tabletop like a book, thus doubling the size of our table.

OPEN: 141x200x76 cm CLOSED: 100x141x76 cm