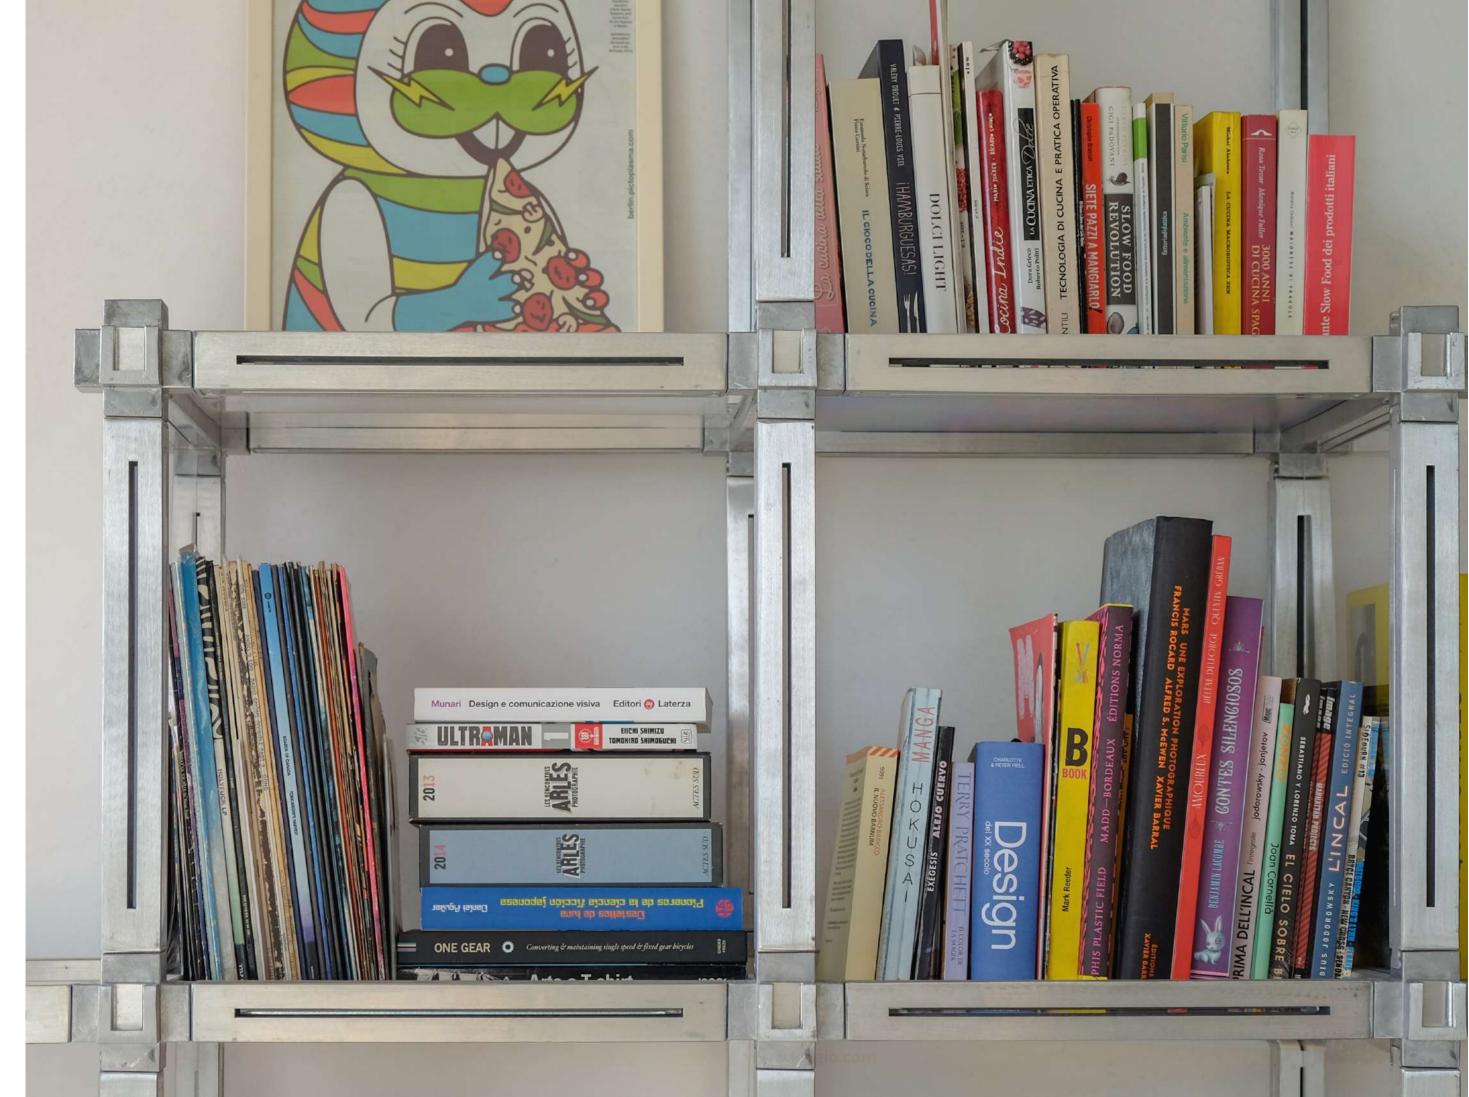

# KEIGIO® SHELF

All KEIGIO<sup>®</sup> SHELF is a Freestanding System without the need to be attached to the wall.

Module Frame Size: 52x52x52 cm

### KEIGIO<sup>®</sup> SHELF is a Configurable Modular System to meet your personal requirements.

The KEIGIO® SHELF system is renowned for its adaptability to various spaces and needs. It offers an infinite number of configurations, allowing users to customize it according to their preferences. The shelf elements' joints and arms are constructed from molded raw aluminum, ensuring durability and stability.

What sets the KEIGIO® SHELF system apart is its intuitive assembly process. No additional tools are required to assemble the modules, which can be easily arranged in different sizes and configurations. This user-friendly feature makes it convenient for users to adjust the shelves according to their changing requirements.

To enhance its visual appeal, the **KEIGIO® SHELF** system provides a choice of surface materials. Users can select from stainless steel, security glass, or transparent methacrylate to suit their aesthetic preferences. This versatility allows the shelves to seamlessly integrate into any space, be it a home, office, or retail environment.

### **3. PERFECT FRACTAL**

The shelf system has an almost infinite number of configurations based on perfect proportions like those of a cube that is multiplied to give life to a fractal furniture.

**KEIGIO<sup>®</sup> SHELF** configurations are freestanding without the need to be connected to the wall.