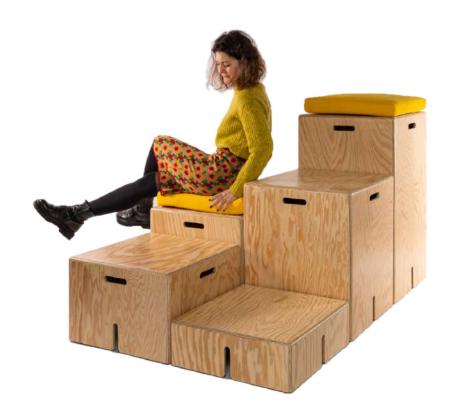

### 2. WOODEN

The **WOODEN** elements have a base of 36 x 36 centimeters and 3 possible heights of 36, 48 and 64 centimeters.

All the modules are built with strictly FSC wood. They are perfect as **end table or** storage box.