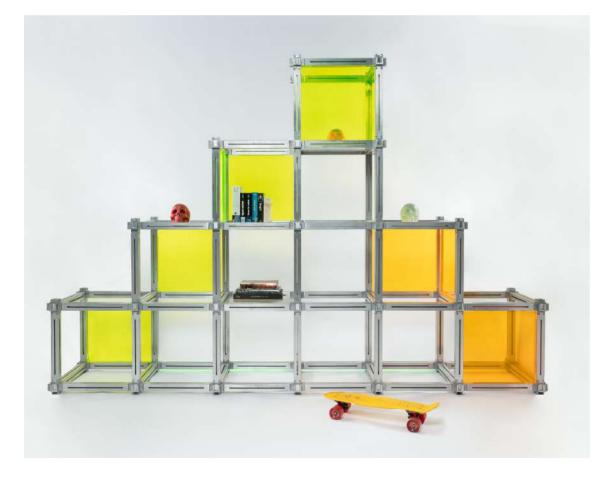

# KEIGIO® SHELF

All KEIGIO<sup>®</sup> SHELF is a Freestanding System without the need to be attached to the wall.

Module Frame Size: 52x52x52 cm

### KEIGIO<sup>®</sup> SHELF is a Configurable Modular System to meet your personal requirements.

The KEIGIO® SHELF system is renowned for its adaptability to various spaces and needs. It offers an infinite number of configurations, allowing users to customize it according to their preferences. The shelf elements' joints and arms are constructed from molded raw aluminum, ensuring durability and stability.

What sets the KEIGIO® SHELF system apart is its intuitive assembly process. No additional tools are required to assemble the modules, which can be easily arranged in different sizes and configurations. This user-friendly feature makes it convenient for users to adjust the shelves according to their changing requirements.

To enhance its visual appeal, the **KEIGIO® SHELF** system provides a choice of surface materials. Users can select from stainless steel, security glass, or transparent methacrylate to suit their aesthetic preferences. This versatility allows the shelves to seamlessly integrate into any space, be it a home, office, or retail environment.

### **3. PERFECT FRACTAL**

The shelf system has an almost infinite number of configurations based on perfect proportions like those of a cube that is multiplied to give life to a fractal furniture.

**KEIGIO<sup>®</sup> SHELF** configurations are freestanding without the need to be connected to the wall.