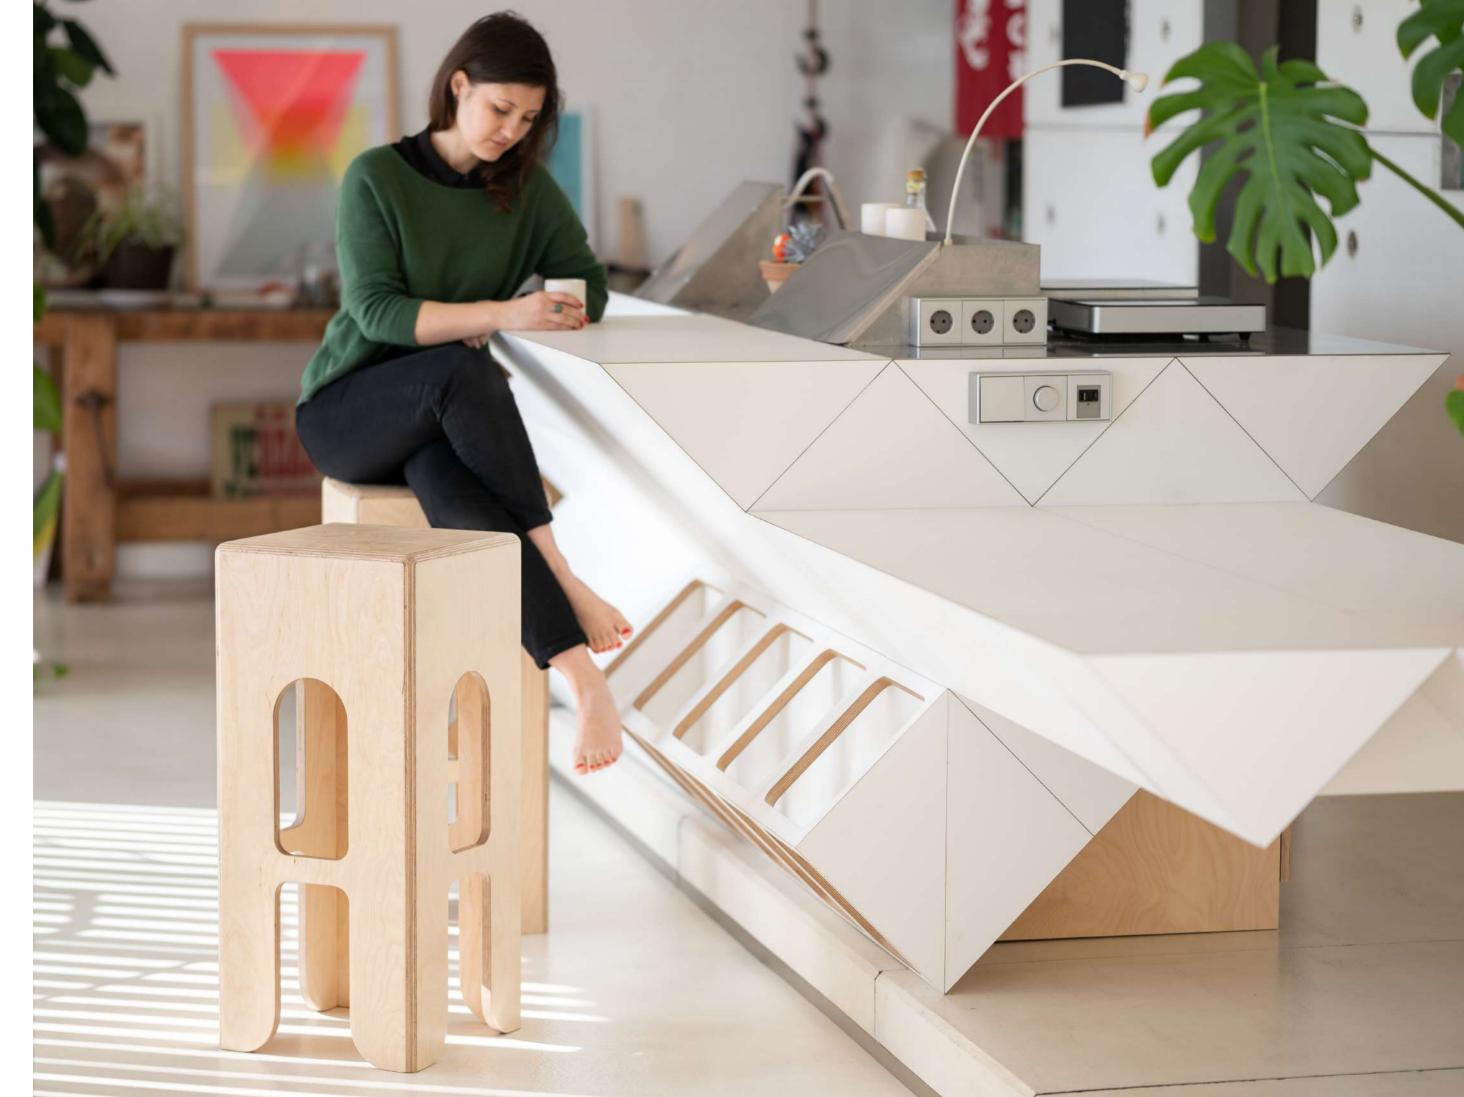

# KEIGIO®STOOL

# **KEIGIO<sup>®</sup> BAR**

Counter bar built by KEIGIO<sup>®</sup> in premium Fenix material from the Italian brand ARPA Industriale.

Stool Height: 80 cm

The KEIGIO® STOOL comes in different customizable heights and can be used as either a counter stool, a bar stool or a high bar stool.

The **KEIGIO® STOOL** uses only wood materials of FSC certified origin and the finishes can be in natural Birch, natural Pine, white or black MDF laquered.

The wood ones are painted with two coats of a highly transparent finish with a satin and natural effect that leaves the highest quality wood face "in sight".

The stool is made of plywood, which, thanks to the layers of ultra-stistant varnish, gives it a perfect resistance to moisture, making it particularly hard and robust and suitable for any type of bar, restaurant and commercial space.