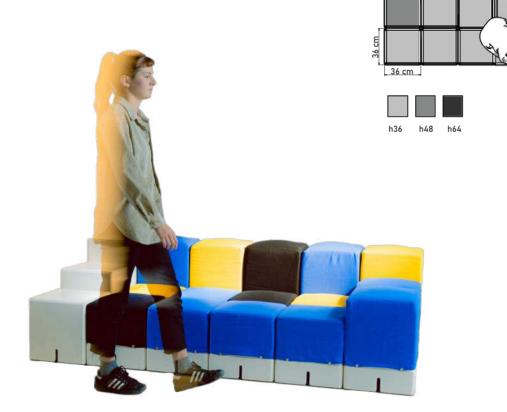

## **54X54 SYSTEM**

The **KEIGIO**® **36x36** is our first project that we are very proud of. It is a modular system consisting of interchangeable modules, all with a 36x36 centimeter base.

Without a doubt, the **KEIGIO® 36x36** is the sofa system with the smallest modules on the market! The different modules vary in height and functionality.

There are **WOODEN** modules, perfect as support surfaces and for storing objects inside.

The **SOFA PUFF modules** come in three different heights and can be used as seats (h36), armrests (h48), and backrests (h64).

The **SOFA PUFF** modules are made using comfortable foams of different densities and 6 cm of memory foam on top of everyone.

The KEIGIO® 36x36 is completed with a set of CUSHIONS Fabrics, colors, as well as wooden materials can be chosen from a wide range of proposals or customised, if required.