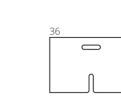

### **1. SOFA PUFF**

The **SOFA PUFF** elements have a base of 36 x 36 centimeters and 3 possible heights of 36, 48 and 64 centimeters. The **SOFA PUFF** modules all have a top layer of 6 cm of **viscoelastics**.

36x36 MODULES

**SOFA PUFF** h36, h48, h64

**WOODEN** h36, h48, h64

**FLOOR CUSHION** h24, h36, h52

**CUSHIONS** Rectangular - Triangular