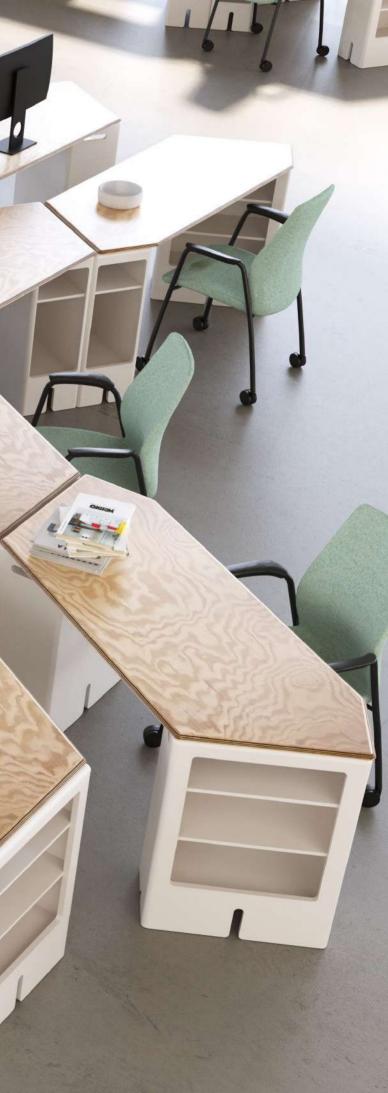

# **KEIGIO® 54X54 DESK**

### KEIGIO® 54x54 DESK Flexibility and Style in Your Work or Study Space

The KEIGIO® 54x54 modular system offers absolute freedom to create personalized compositions, complementing your work or study environment with versatility and style.

The KEIGIO DESK is modular, consisting of various elements: the structure is composed of our special wood modules or special iron legs, all combined with the DESK TOP, allowing for flexible space distribution and great stability.

The special modules are available with lateral or frontal openings for storage and, like the DESK TOP, are made from high-quality materials such as marine plywood, lacquered RAL MDF, or laminated HPL MDF.

The iron legs, which can be screwed onto the table top, are available in different finishes: white, black, gray, chrome, and stainless steel effect. Additionally, the legs are also available in a version with wheels and brakes.

With the introduction of the new "special" modules and the table top, the modular system offers innovative solutions for a wide range of environments, allowing for the creation of highly functional and customizable workstations.