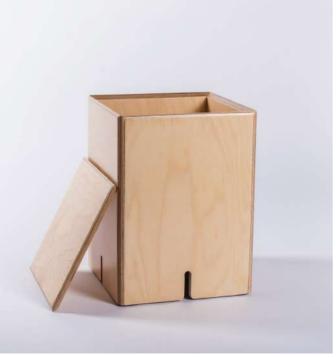

### 2. WOODEN

The **WOODEN** elements have a base of 36 x 36 centimeters and 3 possible heights of 36, 48 and 64 centimeters.

All the modules are built with strictly FSC wood. They are perfect as **end table or** storage box.