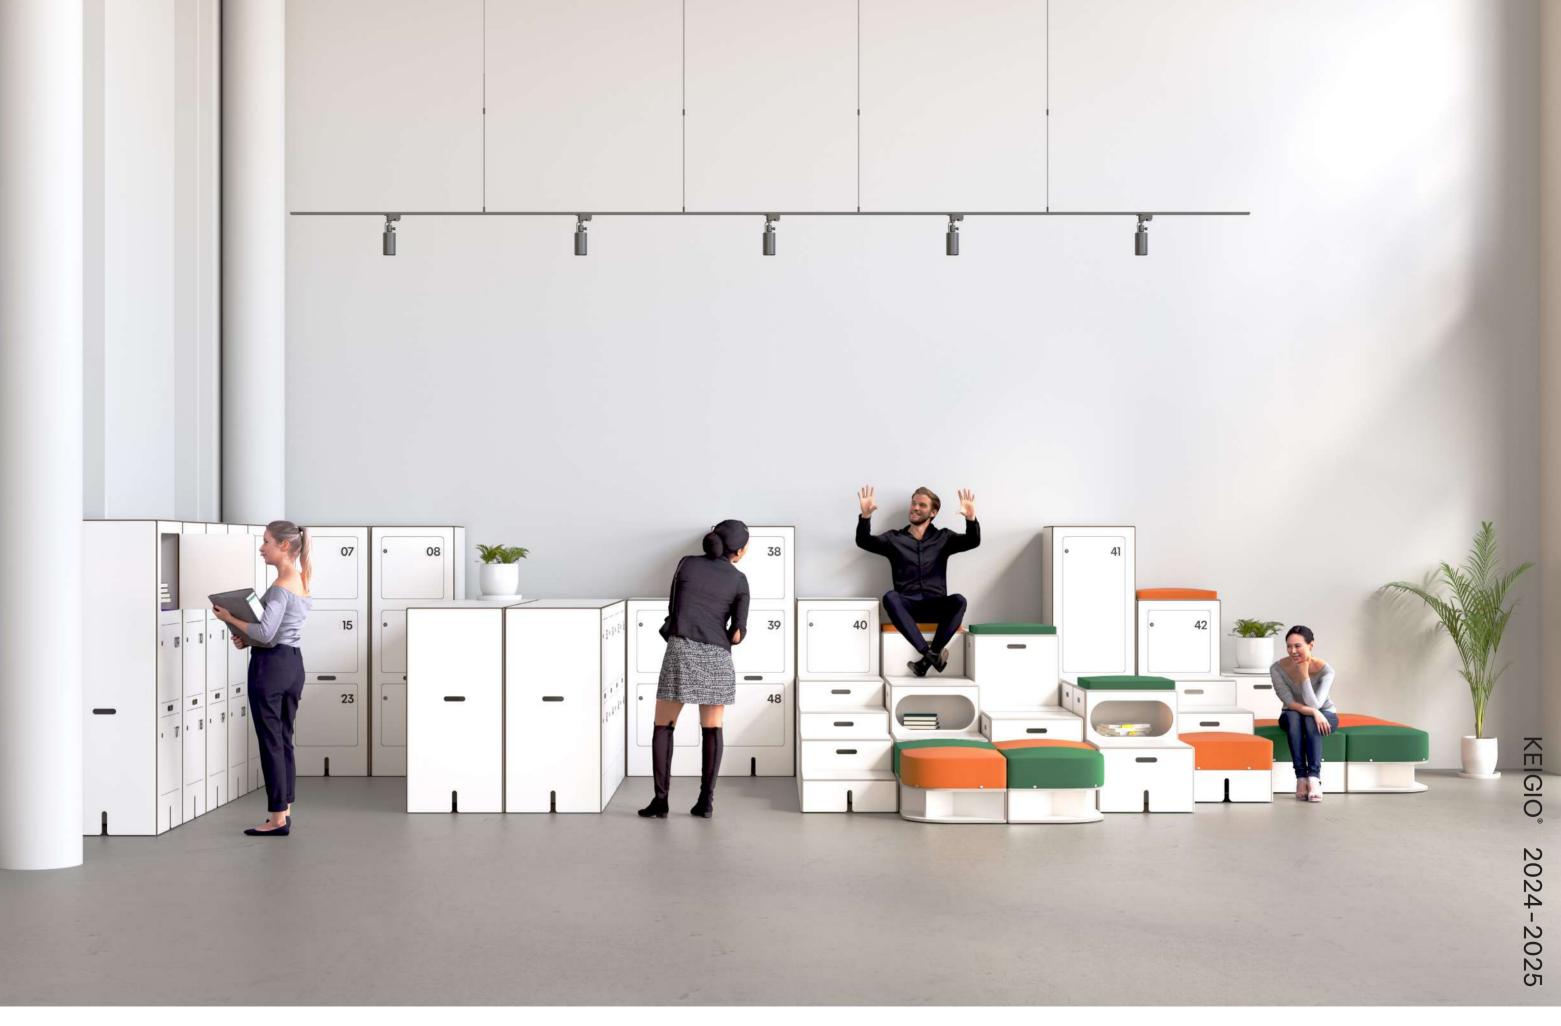

## **KEIGIO® 54X54 LOCKER**

#MODULARLOCKER #FLEXOFFICE #MODULARDESIGN #KEIGIODESIGN

# **KEIGIO**<sup>®</sup> LOCKER 54X54 SYSTEM

The **KEIGIO®** 54x54 SYSTEM brings together rigid seating, Puffs, DESKs, and now the new Lockers, offering a **Flex&Fun** furnishing solution for projects in offices, schools, hotels, libraries, and any space—whether it's a communal area, a service zone, an operational workspace, or even rest and recreational areas.

For further **personalization**, we offer custom stickers with numbers or letters, making it easier to identify the lockers and adding a distinctive design touch.

Additionally, all our products are made from premium certified materials.

### The new Lockers of the KEIGIO® 54x54 Modular System

KEIGIO® expands its innovative modular furniture system with the new Lockers, designed to integrate seamlessly into the **54x54 SYSTEM**.

While modularity is standard in the lockers market, our products go beyond by integrating into a **complete modular ecosystem**.

### **INNOVATION & PERSONALIZATION**

**KEIGIO® LOCKER** is equipped with a **wireless** locking system, efficient and secure.