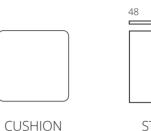

The **KEIGIO® 36x36** System is completed with two **CUSHIONS**, one rectangular and one triangular with removable, washable covers.

The **CUSHION** elements are specifically designed to integrate with the **KEIGIO**<sup>®</sup>

Triangular and Rectangular shapes, 8 colors and 1000 ways to make your sofa

36x36 MODULES

**SOFA PUFF** h36, h48, h64

**WOODEN** h36, h48, h64

**FLOOR CUSHION** h24, h36, h52

**CUSHIONS** Rectangular - Triangular