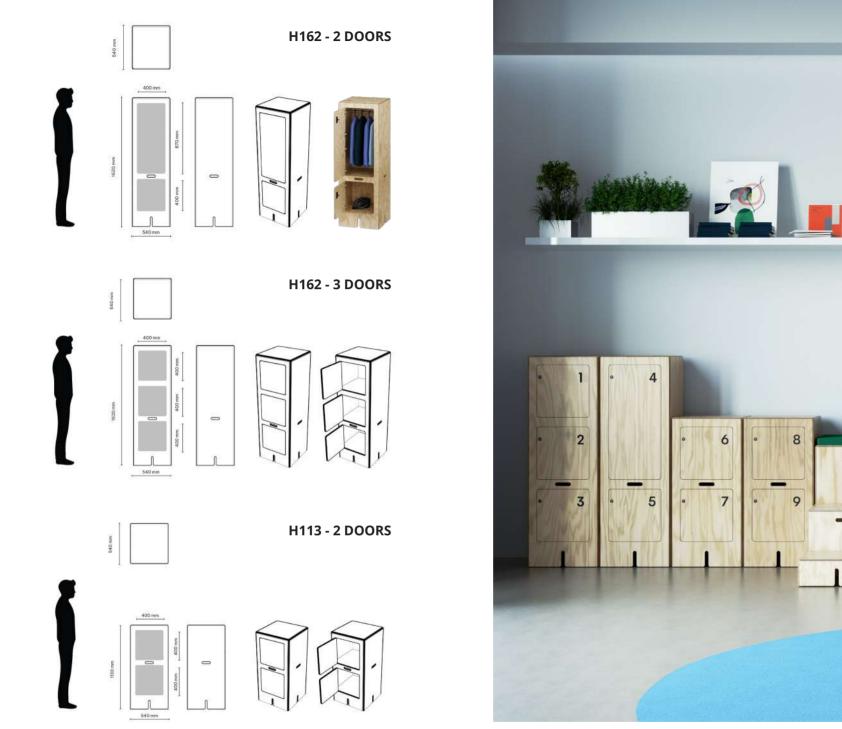

### THE ELEMENTS

### **DIMENSIONS & VERSIONS**

With a standard base of 54x54 cm, these lockers are available in two heights: **162 cm and 113 cm**, adapting to the needs of any modern workspace.

The 162 cm version also comes in two variations, with two or three doors. In the two-door variant, the taller door space is perfect for hanging clothes, offering a versatile solution for storing personal items and garments.