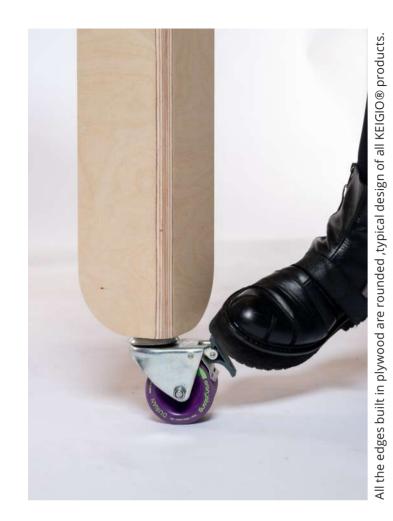

All the edges built in plywood are rounded and generate the typical design of all **KEIGIO**<sup>®</sup> products.

KEIGIO® TABLE, THE A4 PAPER PROPORTION TABLE WITH A SKATEBOARD SOUL.

The **KEIGIO® TABLE** is a carefully designed solution that addresses both our aesthetic preferences and space limitations.

It offers the flexibility to adjust its size effortlessly, transitioning from a **100x141** centimeter configuration that comfortably accommodates 6 people to a larger **141x200** centimeter setup that can seat 10 diners. The table is equipped with big longboard wheels, from the american brand **Orangatang**, making it very easy to move within your space.