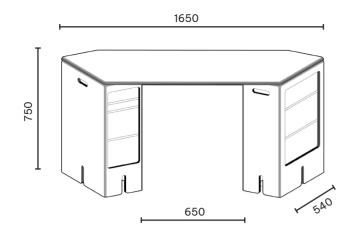

# **KEIGIO® 54X54 DESK**

### KEIGIO® 54x54 DESK Flexibility and Style in Your Work or Study Space

The KEIGIO® 54x54 modular system offers absolute freedom to create personalized compositions, complementing your work or study environment with versatility and style.

The KEIGIO DESK is modular, consisting of various elements: the structure is composed of our special wood modules or special iron legs, all combined with the DESK TOP, allowing for flexible space distribution and great stability.

The special modules are available with lateral or frontal openings for storage and, like the DESK TOP, are made from high-quality materials such as marine plywood, lacquered RAL MDF, or laminated HPL MDF.

The iron legs, which can be screwed onto the table top, are available in different finishes: white, black, gray, chrome, and stainless steel effect. Additionally, the legs are also available in a version with wheels and brakes.

### **THE ELEMENTS**

h72 Front HOLE

h72 Side HOLE

DESK TOP

DESK LEGS