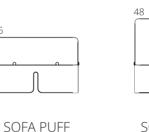

### **1. SOFA PUFF**

The **SOFA PUFF** elements have a base of 36 x 36 centimeters and 3 possible heights of 36, 48 and 64 centimeters. The **SOFA PUFF** modules all have a top layer of 6 cm of **viscoelastics**.

36x36 MODULES

**SOFA PUFF** h36, h48, h64

**WOODEN** h36, h48, h64

**FLOOR CUSHION** h24, h36, h52

**CUSHIONS** Rectangular - Triangular