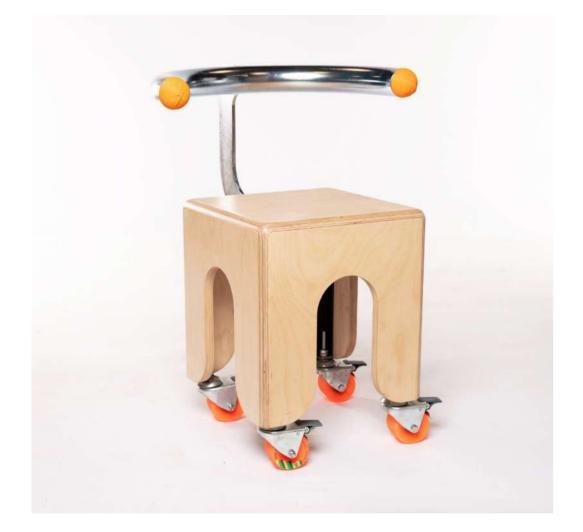

# n 4 Т U Z 4 0 **m** S

passion for Skate.

The **KEIGIO® CHAIR** is an element with an innovative design characterized by clean lines and soft shapes with the unmistakable style of our products.

The **KEIGIO® CHAIR** are surmounted by a 60mm diameter tubular galvanized iron backrest that recalls the structures of the skateparks and is comfortable and enveloping.

The chairs are available in two variants, with and without large Longboard wheels. The clear reference to the world of skateboarding is the result of the fusion of different passions such as design and urban culture, both part of our DNA.

# The KEIGIO® CHAIR is completely handmade, with care and every little detail is inspired by the

The skateboard wheels allow excellent stability and smooth movement in the room.

**KEIGIO® CHAIR** is surprisingly sturdy and has a very comfortable slidegrind rail style backrest. It is equipped with huge 75mm diameter Longboard wheels from the famous American brand **Orangatang** which make it very easy to move and is equipped with brakes to stabilize in one position.