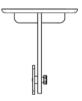

### **SIDE TABLE**

-

The SIDE TABLE, is a unique element, it can be hung in the handle holes, transforming every wooden module into a workstation or a standalone table-chair.

### **KEIGIO® 54x54 SYSTEM Office & School**

One of the features of the **KEIGIO® 54x54** System is the mix between rigid and soft elements. This **SIDE TABLE**, it caters to all needs and spaces. The combination creates furnitures that seamlessly various heights, material and special variants, add blend into any environment, from a cozy living room unique features to the system, allowing for endless to a modern office space. possibilities.

The **WOODEN** elements add a touch of elegance Whether for cozy seating or functional workstations, and sophistication, while the SOFA PUFF modules the KEIGIO® 54x54 System offers versatility and adaptability. Unleash your creativity and explore the provide a comfortable and relaxed seating experience to the composition. countless ways to use and enjoy the **KEIGIO® 54x54**.