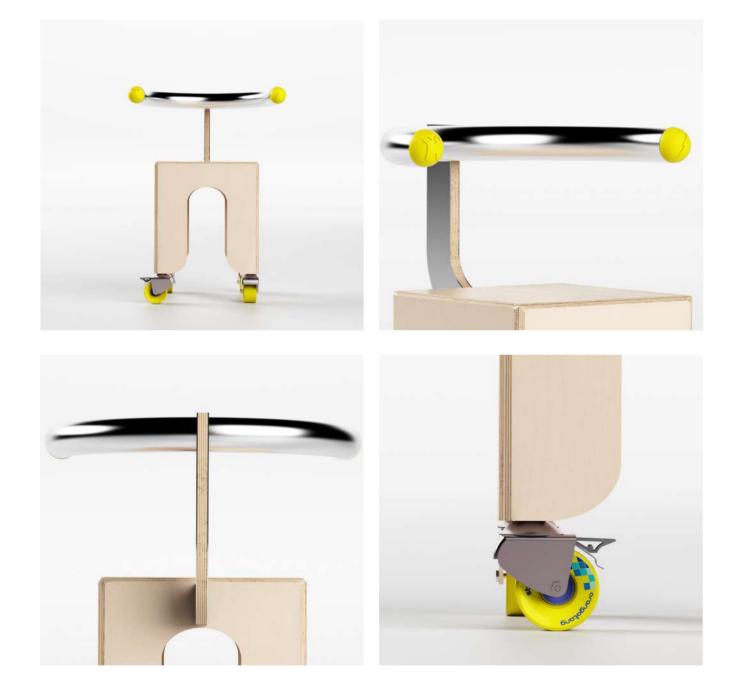

## **KEIGIO® 54X54 LOCKER**

#MODULARLOCKER #FLEXOFFICE #MODULARDESIGN #KEIGIODESIGN

# **KEIGIO**<sup>®</sup> LOCKER 54X54 SYSTEM

The **KEIGIO®** 54x54 SYSTEM brings together rigid seating, Puffs, DESKs, and now the new Lockers, offering a **Flex&Fun** furnishing solution for projects in offices, schools, hotels, libraries, and any space—whether it's a communal area, a service zone, an operational workspace, or even rest and recreational areas.

### The new Lockers of the KEIGIO® 54x54 Modular System

KEIGIO® expands its innovative modular furniture system with the new Lockers, designed to integrate seamlessly into the **54x54 SYSTEM**.

While modularity is standard in the lockers market, our products go beyond by integrating into a **complete modular ecosystem**.

### **INNOVATION & PERSONALIZATION**

**KEIGIO® LOCKER** is equipped with a **wireless** locking system, efficient and secure.

### **DIMENSIONS & VERSIONS**

With a standard base of 54x54 cm, these lockers are available in two heights: **162 cm and 113 cm**, adapting to the needs of any modern workspace.

The 162 cm version also comes in two variations, with two or three doors. In the two-door variant, the taller door space is perfect for hanging clothes, offering a versatile solution for storing personal items and garments.

### HIGH-QUALITY MATERIALS AND CUSTOMIZABLE DESIGN

Tanker

**KEIGIO® LOCKER** can be lacquered in any color, maintaining the brand's elegant style, with rounded edges and our signature handles cut on all four sides.