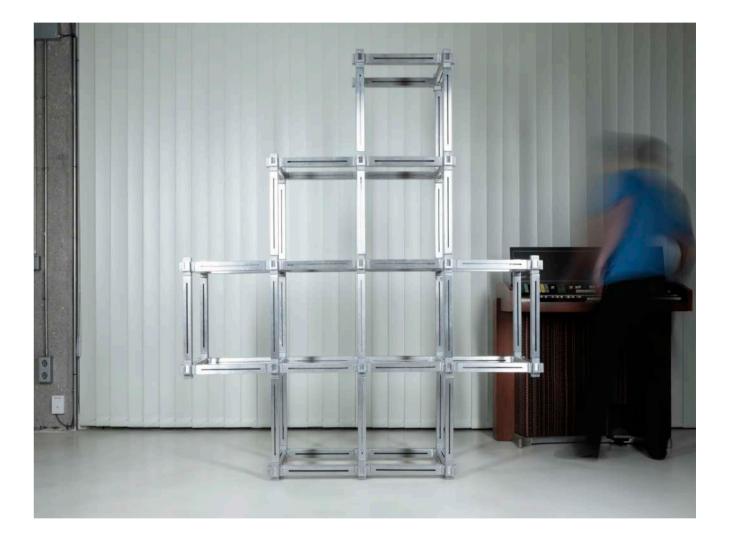

# KEIGIO® SHELF

All KEIGIO<sup>®</sup> SHELF is a Freestanding System without the need to be attached to the wall.

Module Frame Size: 52x52x52 cm

### KEIGIO<sup>®</sup> SHELF is a Configurable Modular System to meet your personal requirements.

The KEIGIO® SHELF system is renowned for its adaptability to various spaces and needs. It offers an infinite number of configurations, allowing users to customize it according to their preferences. The shelf elements' joints and arms are constructed from molded raw aluminum, ensuring durability and stability.

What sets the KEIGIO® SHELF system apart is its intuitive assembly process. No additional tools are required to assemble the modules, which can be easily arranged in different sizes and configurations. This user-friendly feature makes it convenient for users to adjust the shelves according to their changing requirements.

### **3. PERFECT FRACTAL**

The shelf system has an almost infinite number of configurations based on perfect proportions like those of a cube that is multiplied to give life to a fractal furniture.

**KEIGIO<sup>®</sup> SHELF** configurations are freestanding without the need to be connected to the wall.