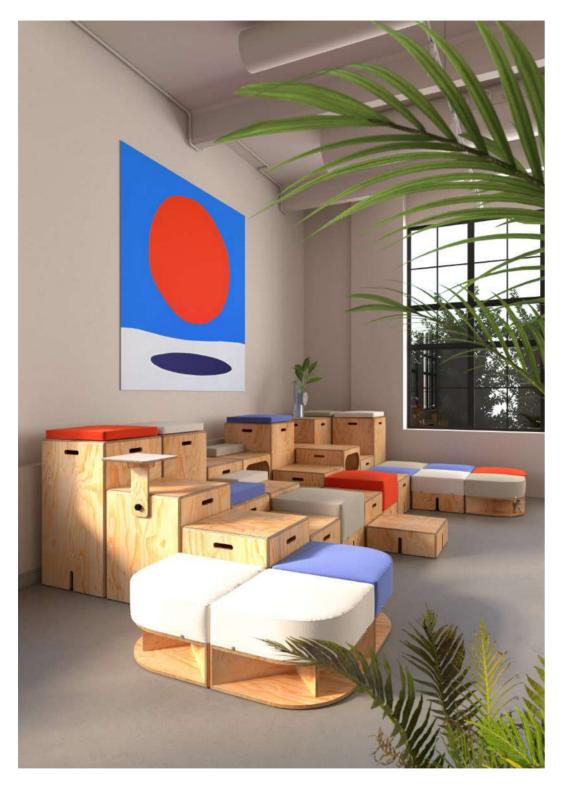

## **54X54 SYSTEM**

The **KEIGIO**® **36x36** is our first project that we are very proud of. It is a modular system consisting of interchangeable modules, all with a 36x36 centimeter base.

Without a doubt, the **KEIGIO® 36x36** is the sofa system with the smallest modules on the market! The different modules vary in height and functionality.

216 cm

**KEIGIO® 54x54** is our most comprehensive and in- The **WOODEN** modules can have 5 different heights novative system. All modules are interchangeable and two different systems for storing items such as and have a 54x54 centimeter base. laptops, notebooks, or cushions.

We designed this system to fulfill two different needs: to create comfortable sofas and to establish chill-out spaces at various heights, like bleachers in trendy offices. The **KEIGIO® 54x54** is completed with a movable **SIDE TABLE** and the set of **CUSHIONS**. All of them

With **KEIGIO**® **54x54** we have created something unique, a new concept that combines the classic office furniture with home furniture. It is extremely functional & flexible.

Then there are the **SOFA PUFF** modules, incredibly comfortable with their 6 cm of memory foam on top.