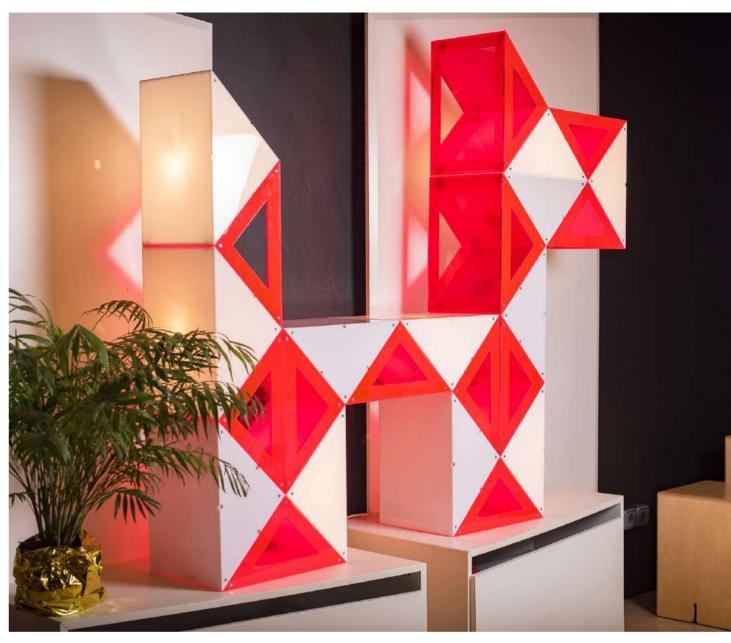

# **KEIGIO® LAMP**

24 MODULES: 9 OPEN TRANSPARENT 3 OPAL WHITE LAMP 11 CLOSED LIGHT BLUE 1 CLOSED NEON RED

> The translucent methacrylate KEIGIO® LAMP system composed of 3 different modules: open, closed or illuminated. They are easily configurable to obtain a number of different lamp shapes.

> The **KEIGIO® LAMP** system is inspired by the 80s game, the Rubik's Snake, and we have scaled it to get a completely modular lamp.

> The translucent methacrylate elements can be open, closed and illuminated modules easily configurable in order to obtain an infinite number of shapes.

> The lamp is transformable in a playful way to resemble a wide variety of objects, animals, or geometric shapes like the original toy.

#KEIGIODESIGN #KEIGIOLAMP #MODULARDESIGN #LAMPSYSTEM

2024-2025 COLLECTION