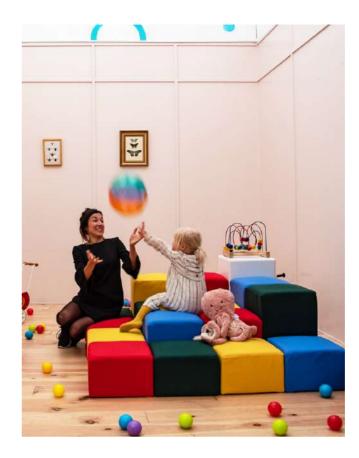

# KEIGIO® 36X36

The KEIGIO® 36x36 System offers 9 modules, many colors and 1000 ways to create a comfortable and personalized sofa.

The **KEIGIO® 36X36** modular system is essentially composed of 2 types of elements with the same dimensions that make them perfectly interchangeable: the comfortable **SOFA PUFF** seats and the **WOODEN end table - box.** 

The **SOFA PUFF** modules can be transformed into **FLOOR CUSHIONS** by removing the wooden plinth and replacing it with a special cover with an eco-leather base.

**FLOOR CUSHIONS** are soft and practical elements to furnish your children's bedroom floor or any other space you wish.

### **3. FLOOR CUSHION**

The FLOOR CUSHION are elements derived directly from the **SOFA PUFF** modules but do not have a rigid base.

They stand directly on the floor on a black eco-leather base.

Unlike the other **KEIGIO**<sup>®</sup> **36x36** modules, they are not intended to join together but are particularly suitable as furniture or play elements for children.