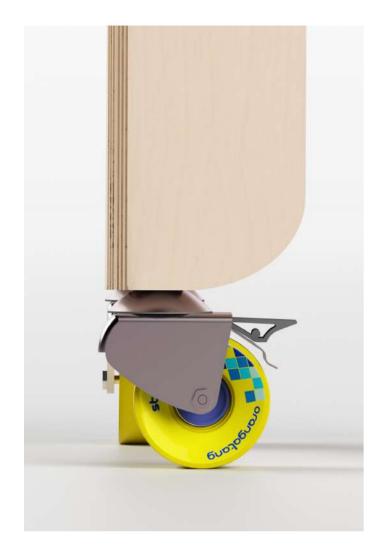

KEIGIO® TABLE, THE A4 PAPER PROPORTION TABLE WITH A SKATEBOARD SOUL.

The **KEIGIO® TABLE** is a carefully designed solution that addresses both our aesthetic preferences and space limitations.

It offers the flexibility to adjust its size effortlessly, transitioning from a **100x141** centimeter configuration that comfortably accommodates 6 people to a larger **141x200** centimeter setup that can seat 10 diners. The table is equipped with big longboard wheels, from the american brand **Orangatang**, making it very easy to move within your space.

## ORANGATANG

Our stunnig Durian 75mm Longboard Wheels by the Californian brand Orangatang in 3 different colors