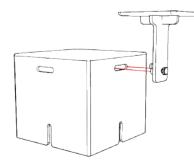

### The new Lockers of the KEIGIO® 54x54 Modular System

KEIGIO® expands its innovative modular furniture system with the new Lockers, designed to integrate seamlessly into the **54x54 SYSTEM**.

While modularity is standard in the lockers market, our products go beyond by integrating into a **complete modular ecosystem**.

### **INNOVATION & PERSONALIZATION**

**KEIGIO® LOCKER** is equipped with a **wireless** locking system, efficient and secure.

### **DIMENSIONS & VERSIONS**

With a standard base of 54x54 cm, these lockers are available in two heights: **162 cm and 113 cm**, adapting to the needs of any modern workspace.

The 162 cm version also comes in two variations, with two or three doors. In the two-door variant, the taller door space is perfect for hanging clothes, offering a versatile solution for storing personal items and garments.