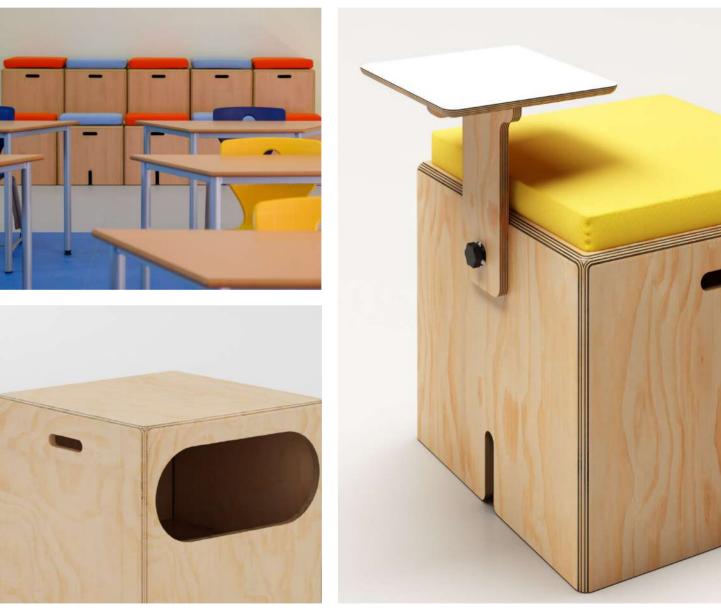

### 2. WOODEN

The **WOODEN** elements have a base of 36 x 36 centimeters and 3 possible heights of 36, 48 and 64 centimeters.

All the modules are built with strictly FSC wood. They are perfect as **end table or** storage box.

### **SIDE TABLE**

-

The SIDE TABLE, is a unique element, it can be hung in the handle holes, transforming every wooden module into a workstation or a standalone table-chair.

### **ASSEMBLY**

H-shaped joint elements in solid birch wood with magnets to help during assembly. Each module can be inserted or removed regardless of their position inside the sofa system.

**KEIGIO® 54x54 WOODEN Modules** 