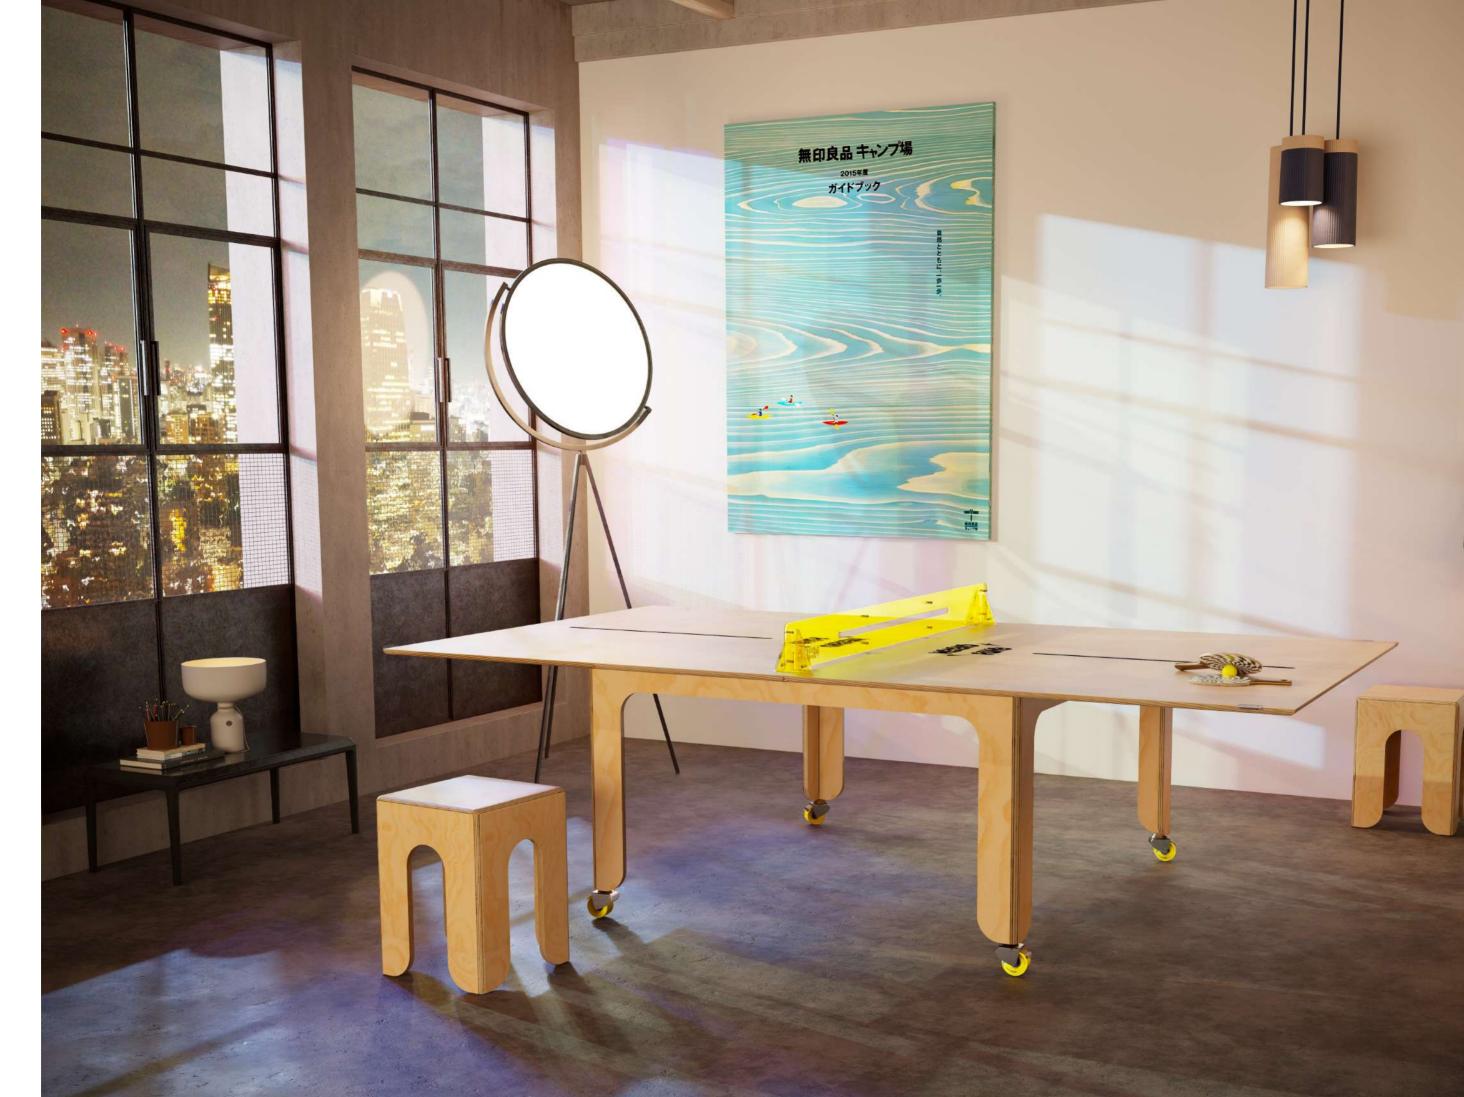

KEIGIO® TABLE, THE A4 PAPER PROPORTION TABLE WITH A SKATEBOARD SOUL.

The **KEIGIO® TABLE** is a carefully designed solution that addresses both our aesthetic preferences and space limitations.

It offers the flexibility to adjust its size effortlessly, transitioning from a **100x141** centimeter configuration that comfortably accommodates 6 people to a larger **141x200** centimeter setup that can seat 10 diners. The table is equipped with big longboard wheels, from the american brand **Orangatang**, making it very easy to move within your space.

## **FOLDING SYSTEM**

KEIGIO® TABLE transforms its size from 100x141 to 141x200 centimeters with one simple 90 degrees rotation that magically keeps the table perfectly centered with the table legs.

After rotating, we can open the tabletop like a book, thus doubling the size of our table.

OPEN: 141x200x76 cm CLOSED: 100x141x76 cm