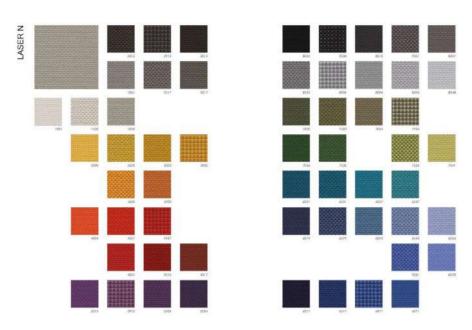

## **COLORWAY**

Compact fabric in united, two-coloured and three-coloured types. 58 colorways.

480 g/ml - 340 g/m<sup>2</sup>

100% Polyester Trevira CS