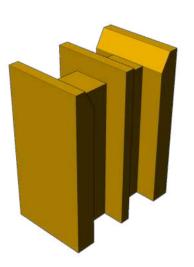

### H-SHAPED JOINT

H-shaped joint elements in solid beech wood with magnets to help during assembly. With the help of a wood we connect

EMB

S

S

4

The **KEIGIO® 36x36** and **KEIGIO® 54x54** System utilize a **solid birch** wood element with a unique geometry that enables the seamless connection of various modules. This design allows for easy insertion or removal of individual modules within the sofa system, regardless of their position.

### With the help of a third H-shaped element made of solid wood we connect the KEIGIO® System Modules.

The Delta Awards aim to celebrate excellence in design and emphasize its importance as a prime tool for creating wealth in an industrial economy, as well as highlighting its role as an expression of our culture.

### **ASSEMBLY**

H-shaped joint elements in solid birch wood with magnets to help during assembly. Each module can be inserted or removed regardless of their position inside the sofa system.

**KEIGIO® 54x54 WOODEN Modules** 