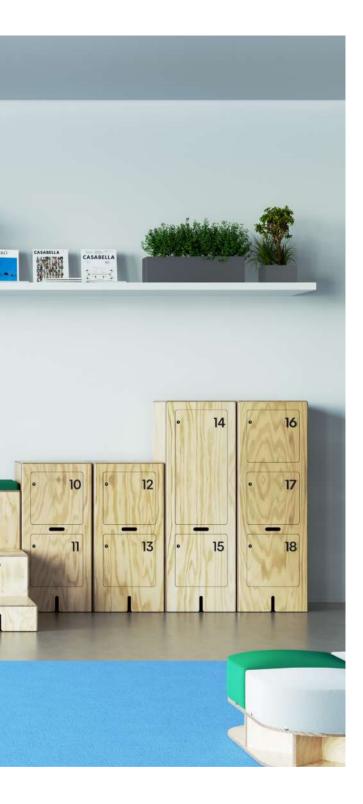

For further **personalization**, we offer custom stickers with numbers or letters, making it easier to identify the lockers and adding a distinctive design touch.

Additionally, all our products are made from premium certified materials.

### HIGH-QUALITY MATERIALS AND CUSTOMIZABLE DESIGN

Tanker

**KEIGIO® LOCKER** can be lacquered in any color, maintaining the brand's elegant style, with rounded edges and our signature handles cut on all four sides.