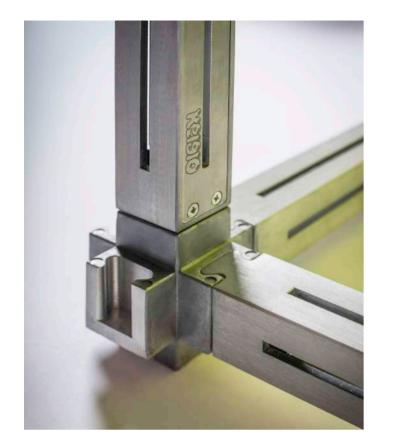

### KEIGIO<sup>®</sup> SHELF is a Configurable Modular System to meet your personal requirements.

The KEIGIO® SHELF system is renowned for its adaptability to various spaces and needs. It offers an infinite number of configurations, allowing users to customize it according to their preferences. The shelf elements' joints and arms are constructed from molded raw aluminum, ensuring durability and stability.

What sets the KEIGIO® SHELF system apart is its intuitive assembly process. No additional tools are required to assemble the modules, which can be easily arranged in different sizes and configurations. This user-friendly feature makes it convenient for users to adjust the shelves according to their changing requirements.

KEIGIO<sup>®</sup> shelving system is composed of 3 elements: joint, arms (made of die-cast aluminum with precision joints) and shelf, tem-The construction elements are min- pered glass or colored methimalist forms that are combined acrylate shelves that fit perfectly to create horizontal and vertical into special grooves in the inner