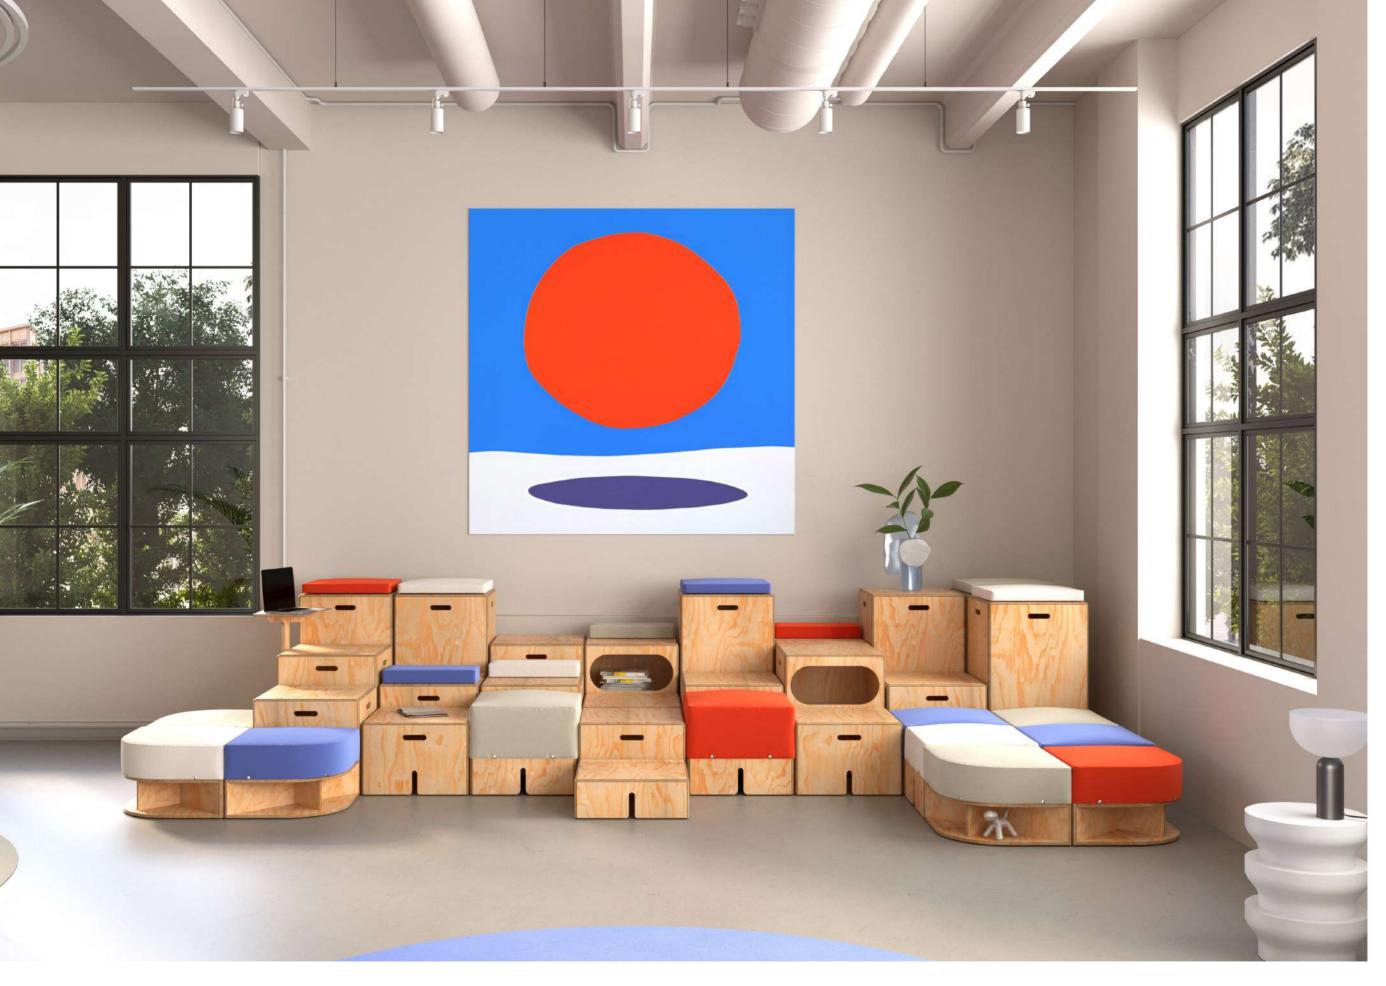

# 36X36

# KEIGIO® 36X36

The KEIGIO® 36x36 System offers 9 modules, many colors and 1000 ways to create a comfortable and personalized sofa.

The **KEIGIO® 36X36** modular system is essentially composed of 2 types of elements with the same dimensions that make them perfectly interchangeable: the comfortable **SOFA PUFF** seats and the **WOODEN end table - box.** 

The **SOFA PUFF** modules can be transformed into **FLOOR CUSHIONS** by removing the wooden plinth and replacing it with a special cover with an eco-leather base.

**FLOOR CUSHIONS** are soft and practical elements to furnish your children's bedroom floor or any other space you wish.