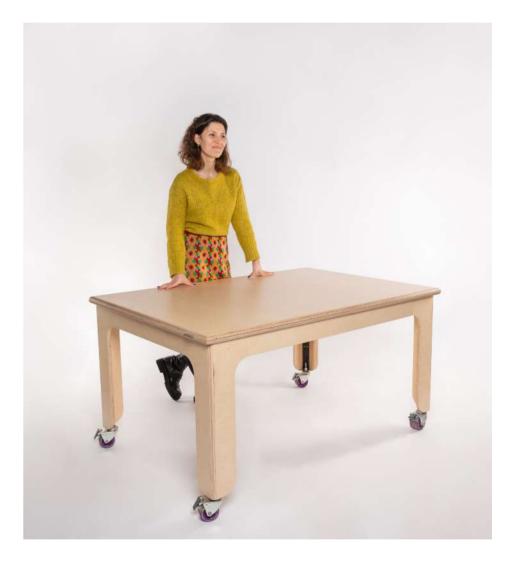

KEIGIO® TABLE, THE A4 PAPER PROPORTION TABLE WITH A SKATEBOARD SOUL.

The **KEIGIO® TABLE** is a carefully designed solution that addresses both our aesthetic preferences and space limitations.

It offers the flexibility to adjust its size effortlessly, transitioning from a **100x141** centimeter configuration that comfortably accommodates 6 people to a larger **141x200** centimeter setup that can seat 10 diners. The table is equipped with big longboard wheels, from the american brand **Orangatang**, making it very easy to move within your space.

The table is crafted from high-quality birch or pine plywood and **Lisocore®** - a high-performance construction material.

Its sizes are based on a single aspect ratio of the square root of 2 (approximately 1:1.41421), which harmonizes with **DIN A4** standard sizes. Whether the table is open or closed, it maintains consistent proportions, ensuring visual harmony.

OPEN: 141x200x76 cm CLOSED: 100x141x76 cm