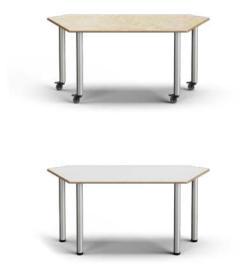

# **KEIGIO® 54X54 DESK**

### KEIGIO® 54x54 DESK Flexibility and Style in Your Work or Study Space

The KEIGIO® 54x54 modular system offers absolute freedom to create personalized compositions, complementing your work or study environment with versatility and style.

The KEIGIO DESK is modular, consisting of various elements: the structure is composed of our special wood modules or special iron legs, all combined with the DESK TOP, allowing for flexible space distribution and great stability.

The special modules are available with lateral or frontal openings for storage and, like the DESK TOP, are made from high-quality materials such as marine plywood, lacquered RAL MDF, or laminated HPL MDF.