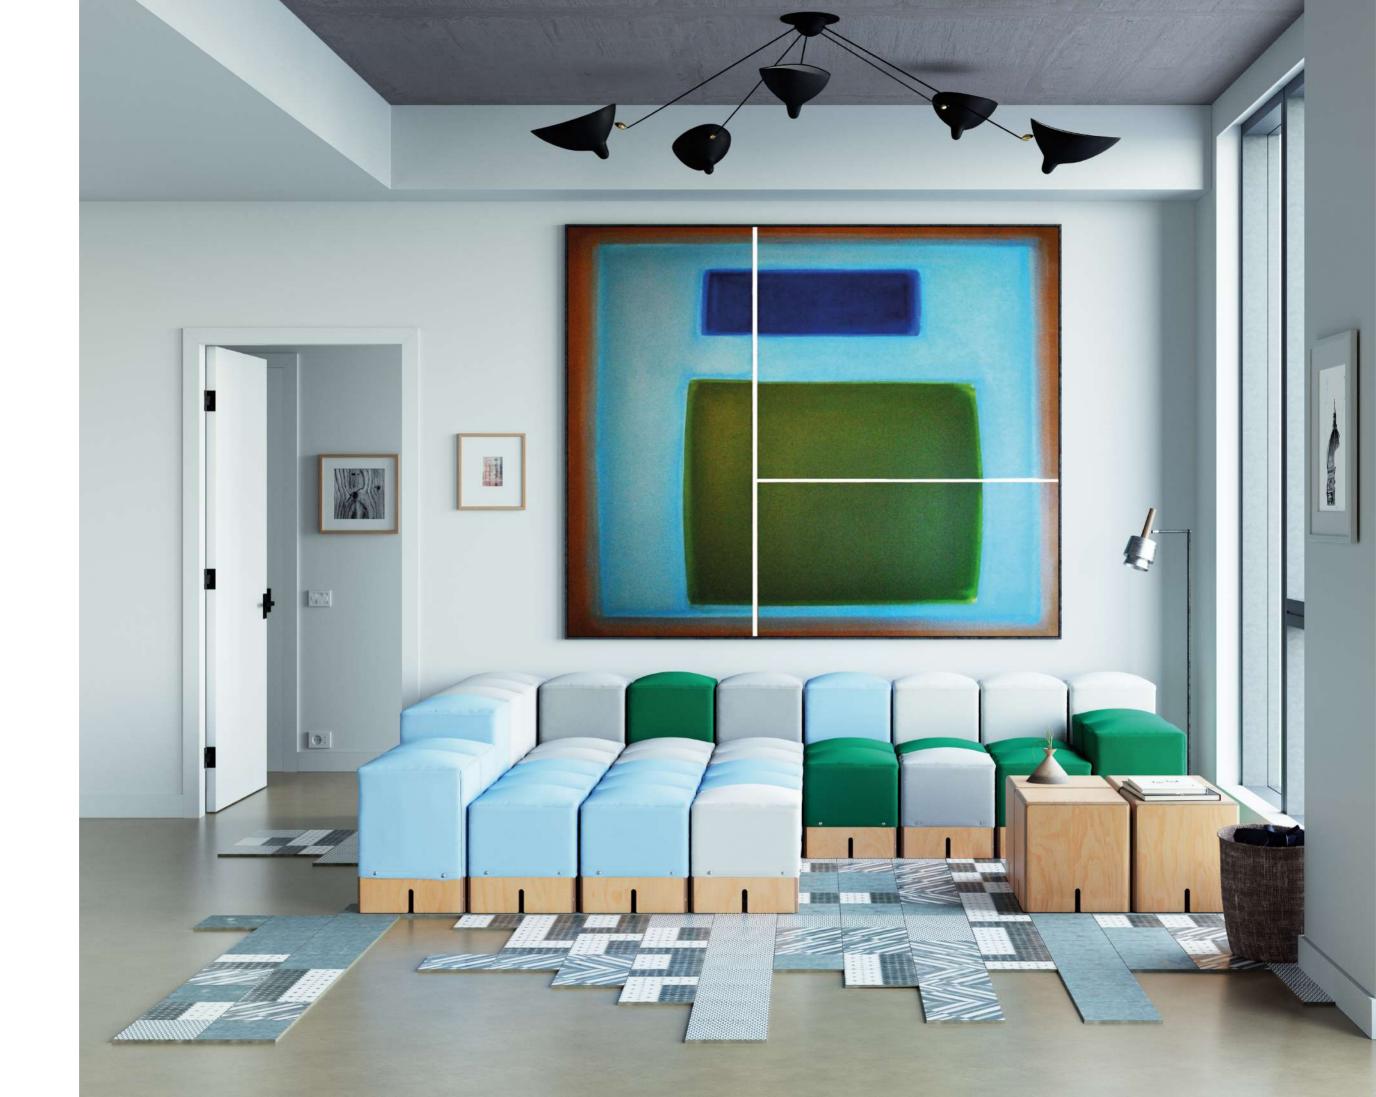

# KEIGIO® 54x54

# KEIGIO<sup>®</sup> 54x54

#MODULARSYSTEM #MODULARSOFA #BLEACHERS #PUBLICSEATINGSYSTEM

The modular KEIGIO® 54x54 System is easily reconfigurable to create seating areas, sofa systems, auditorium spaces or collaboration points with an incredible flexibility from chillout space, to meditation, to playground.

The KEIGIO® 54x54 System is a versatile solution that can be used as a unique workspace, a cosy chill-out zone, an auditorium or a playground.

### **KEIGIO® 54x54 SYSTEM Office & School**

One of the features of the **KEIGIO® 54x54** System is the mix between rigid and soft elements. This **SIDE TABLE**, it caters to all needs and spaces. The combination creates furnitures that seamlessly various heights, material and special variants, add blend into any environment, from a cozy living room unique features to the system, allowing for endless to a modern office space. possibilities.

The **WOODEN** elements add a touch of elegance Whether for cozy seating or functional workstations, and sophistication, while the SOFA PUFF modules the KEIGIO® 54x54 System offers versatility and adaptability. Unleash your creativity and explore the provide a comfortable and relaxed seating experience to the composition. countless ways to use and enjoy the **KEIGIO® 54x54**.