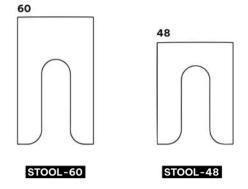

# **KEIGIO<sup>®</sup>STOOL**

The KEIGIO® STOOL comes in four different heights - 80cm, 70cm, 60cm, and 48cm - allowing you to choose the perfect height for your needs.

The seat is always a comfortable 36cm x 36cm, providing ample space for seating.