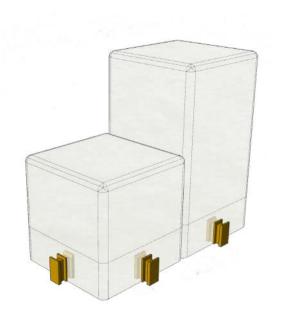

## **KEIGIO® 54X54 LOCKER**

#MODULARLOCKER #FLEXOFFICE #MODULARDESIGN #KEIGIODESIGN

# **KEIGIO**<sup>®</sup> LOCKER 54X54 SYSTEM

The **KEIGIO®** 54x54 SYSTEM brings together rigid seating, Puffs, DESKs, and now the new Lockers, offering a **Flex&Fun** furnishing solution for projects in offices, schools, hotels, libraries, and any space—whether it's a communal area, a service zone, an operational workspace, or even rest and recreational areas.

### The new Lockers of the KEIGIO® 54x54 Modular System

KEIGIO® expands its innovative modular furniture system with the new Lockers, designed to integrate seamlessly into the **54x54 SYSTEM**.

While modularity is standard in the lockers market, our products go beyond by integrating into a **complete modular ecosystem**.

### **DIMENSIONS & VERSIONS**

With a standard base of 54x54 cm, these lockers are available in two heights: **162 cm and 113 cm**, adapting to the needs of any modern workspace.

The 162 cm version also comes in two variations, with two or three doors. In the two-door variant, the taller door space is perfect for hanging clothes, offering a versatile solution for storing personal items and garments.