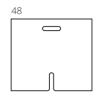

### 2. WOODEN

The **WOODEN** elements have a base of 36 x 36 centimeters and 3 possible heights of 36, 48 and 64 centimeters.

All the modules are built with strictly FSC wood. They are perfect as **end table or** storage box.

36x36 MODULES

**SOFA PUFF** h36, h48, h64

**WOODEN** h36, h48, h64

**FLOOR CUSHION** h24, h36, h52

**CUSHIONS** Rectangular - Triangular