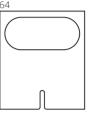

### **DIMENSIONS & VERSIONS**

With a standard base of 54x54 cm, these lockers are available in two heights: **162 cm and 113 cm**, adapting to the needs of any modern workspace.

The 162 cm version also comes in two variations, with two or three doors. In the two-door variant, the taller door space is perfect for hanging clothes, offering a versatile solution for storing personal items and garments.

### HIGH-QUALITY MATERIALS AND CUSTOMIZABLE DESIGN

Tanker

**KEIGIO® LOCKER** can be lacquered in any color, maintaining the brand's elegant style, with rounded edges and our signature handles cut on all four sides.