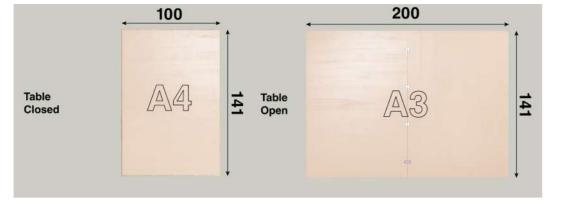

### **"DIN A" PROPORTIONS**

KEIGIO® TABLE sizes are all based on a single aspect ratio of the square root of 2, or approximately 1:1,41421. As the DIN A4 standard sizes share the same aspect ratio (√2). Open and Closed Table keep the same proportions.

KEIGIO® TABLE, THE A4 PAPER PROPORTION TABLE WITH A SKATEBOARD SOUL.

The **KEIGIO® TABLE** is a carefully designed solution that addresses both our aesthetic preferences and space limitations.

It offers the flexibility to adjust its size effortlessly, transitioning from a **100x141** centimeter configuration that comfortably accommodates 6 people to a larger **141x200** centimeter setup that can seat 10 diners. The table is equipped with big longboard wheels, from the american brand **Orangatang**, making it very easy to move within your space.

OPEN: 141x200x76 cm CLOSED: 100x141x76 cm