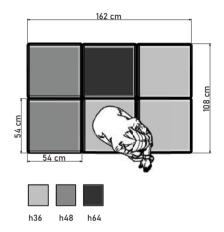

## **54X54 SYSTEM**

The **KEIGIO**® **36x36** is our first project that we are very proud of. It is a modular system consisting of interchangeable modules, all with a 36x36 centimeter base.

Without a doubt, the **KEIGIO® 36x36** is the sofa system with the smallest modules on the market! The different modules vary in height and functionality.

There are **WOODEN** modules, perfect as support surfaces and for storing objects inside.

The **SOFA PUFF modules** come in three different heights and can be used as seats (h36), armrests (h48), and backrests (h64).

### **1. SOFA PUFF**

The **SOFA PUFF** elements have a base of 36 x 36 centimeters and 3 possible heights of 36, 48 and 64 centimeters. The **SOFA PUFF** modules all have a top layer of 6 cm of **viscoelastics**.

36x36 MODULES

**SOFA PUFF** h36, h48, h64

**WOODEN** h36, h48, h64

**FLOOR CUSHION** h24, h36, h52

**CUSHIONS** Rectangular - Triangular