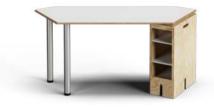

# **KEIGIO® 54X54 DESK**

### KEIGIO® 54x54 DESK Flexibility and Style in Your Work or Study Space

The KEIGIO® 54x54 modular system offers absolute freedom to create personalized compositions, complementing your work or study environment with versatility and style.

The KEIGIO DESK is modular, consisting of various elements: the structure is composed of our special wood modules or special iron legs, all combined with the DESK TOP, allowing for flexible space distribution and great stability.

The special modules are available with lateral or frontal openings for storage and, like the DESK TOP, are made from high-quality materials such as marine plywood, lacquered RAL MDF, or laminated HPL MDF.