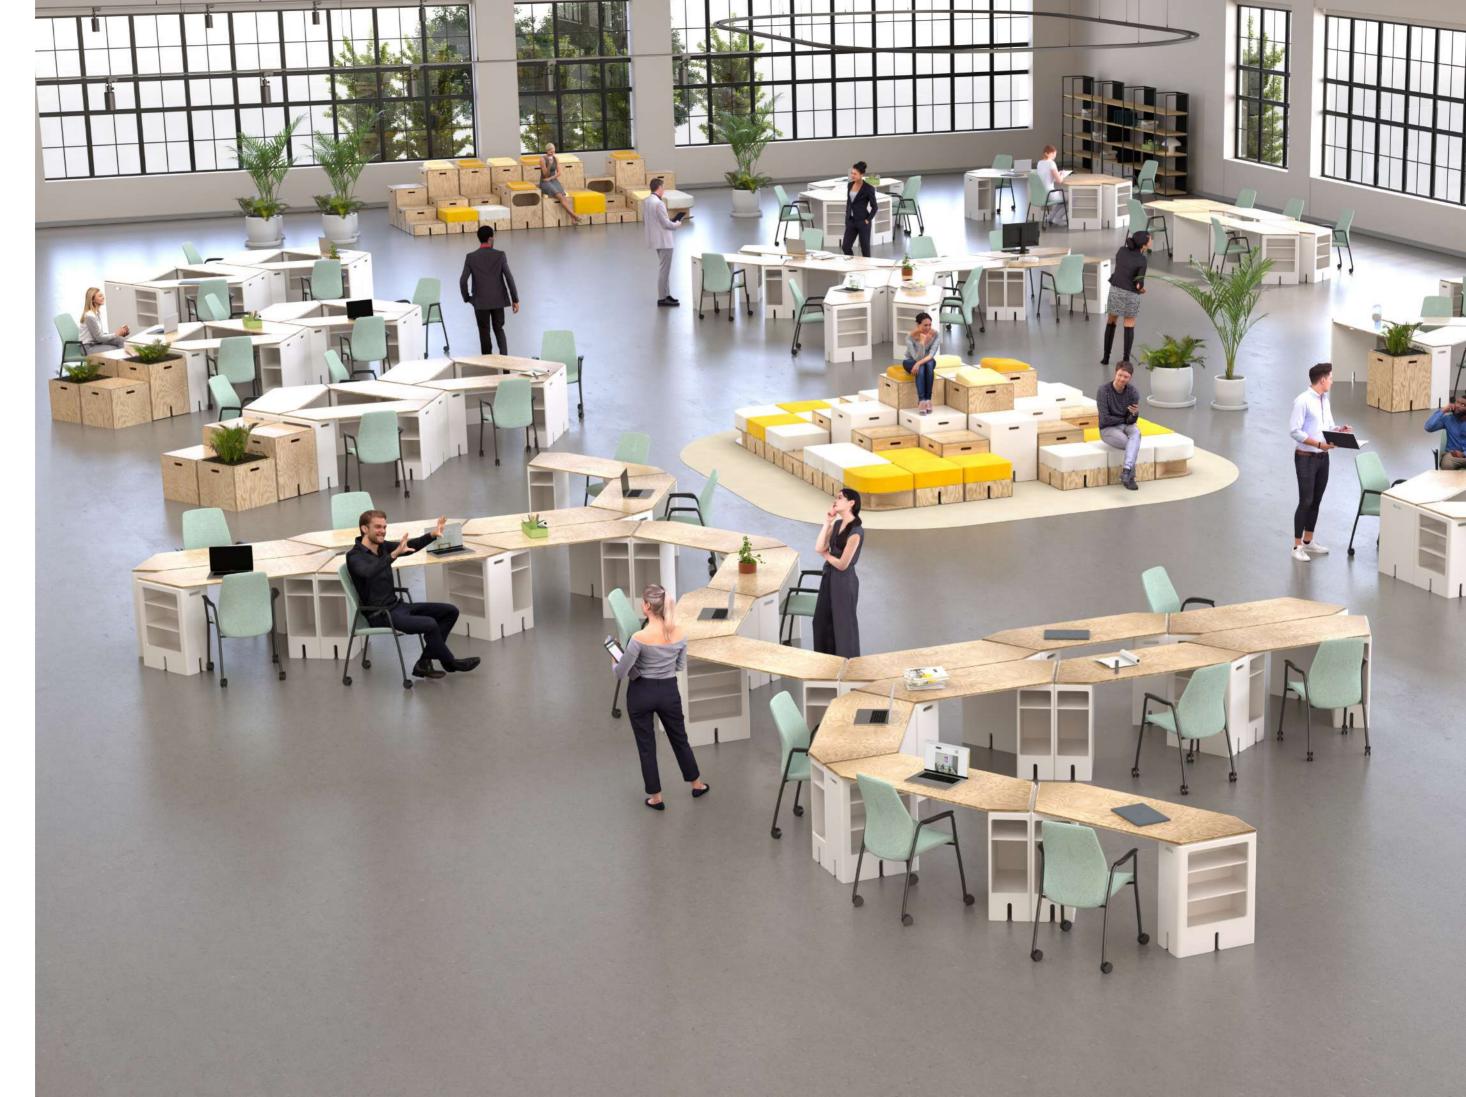

MODULAR OFFICE

A modular DESIGN that combines style and functionality for a working environment that's as pleasant as it is productive!

## **36x36 SYSTEM**

## **54X54 SYSTEM**

The **KEIGIO**® **36x36** is our first project that we are very proud of. It is a modular system consisting of interchangeable modules, all with a 36x36 centimeter base.

Without a doubt, the **KEIGIO® 36x36** is the sofa system with the smallest modules on the market! The different modules vary in height and functionality.