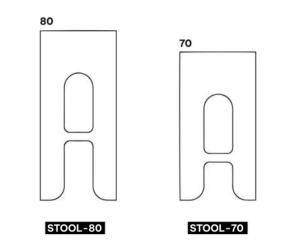

# **KEIGIO<sup>®</sup>STOOL**

The KEIGIO® STOOL comes in four different heights - 80cm, 70cm, 60cm, and 48cm - allowing you to choose the perfect height for your needs.

The seat is always a comfortable 36cm x 36cm, providing ample space for seating.