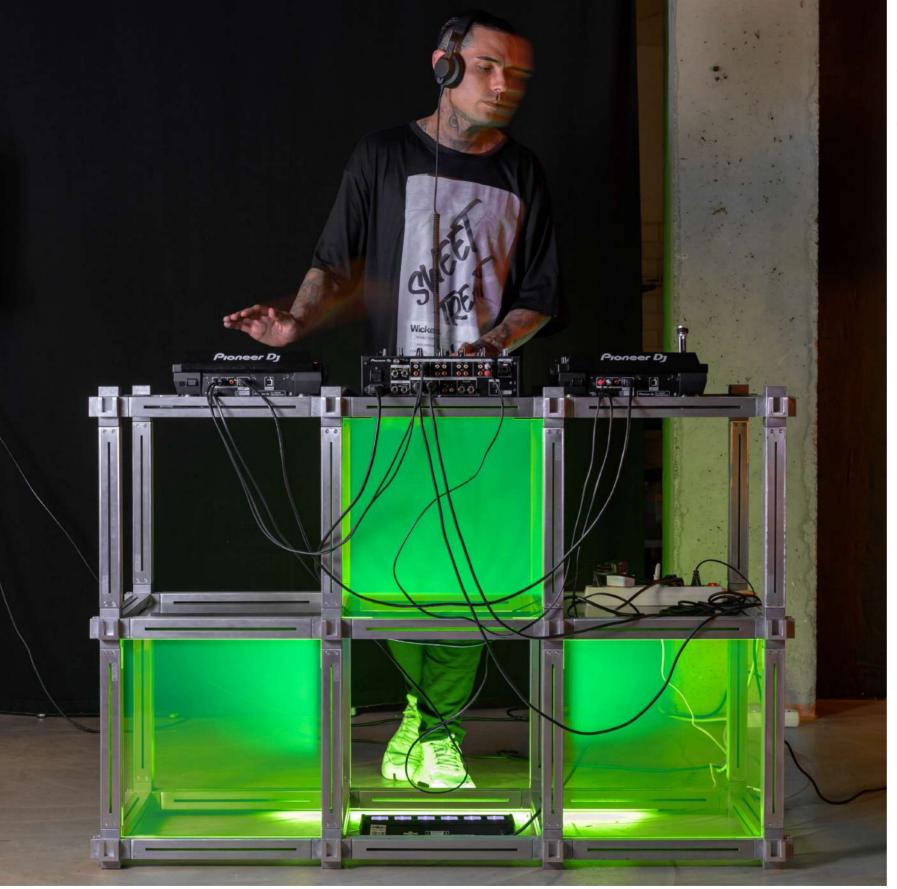

# KEIGIO® SHELF

All KEIGIO<sup>®</sup> SHELF is a Freestanding System without the need to be attached to the wall.

Module Frame Size: 52x52x52 cm

### KEIGIO<sup>®</sup> SHELF is a Configurable Modular System to meet your personal requirements.

The KEIGIO® SHELF system is renowned for its adaptability to various spaces and needs. It offers an infinite number of configurations, allowing users to customize it according to their preferences. The shelf elements' joints and arms are constructed from molded raw aluminum, ensuring durability and stability.

What sets the KEIGIO® SHELF system apart is its intuitive assembly process. No additional tools are required to assemble the modules, which can be easily arranged in different sizes and configurations. This user-friendly feature makes it convenient for users to adjust the shelves according to their changing requirements.