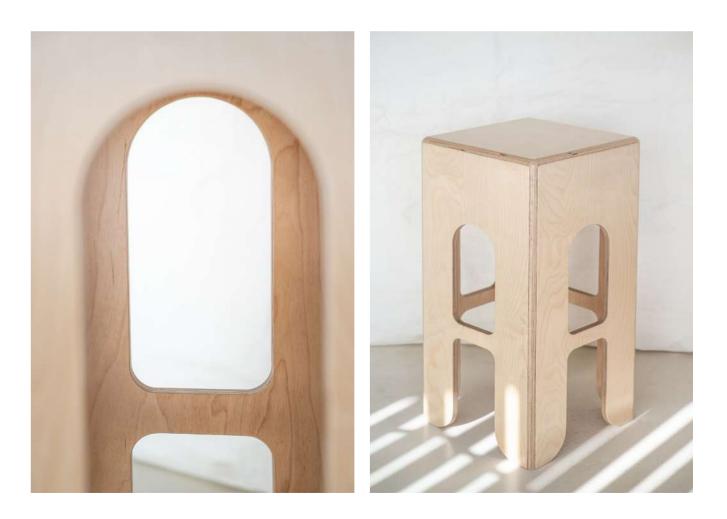

# KEIGIO®STOOL

# **KEIGIO<sup>®</sup> BAR**

Counter bar built by KEIGIO<sup>®</sup> in premium Fenix material from the Italian brand ARPA Industriale.

Stool Height: 80 cm

The KEIGIO® STOOL comes in different customizable heights and can be used as either a counter stool, a bar stool or a high bar stool.

The **KEIGIO® STOOL** uses only wood materials of FSC certified origin and the finishes can be in natural Birch, natural Pine, white or black MDF laquered.

The wood ones are painted with two coats of a highly transparent finish with a satin and natural effect that leaves the highest quality wood face "in sight".

The stool is made of plywood, which, thanks to the layers of ultra-stistant varnish, gives it a perfect resistance to moisture, making it particularly hard and robust and suitable for any type of bar, restaurant and commercial space.

# **KEIGIO<sup>®</sup>STOOL**

The KEIGIO® STOOL comes in four different heights - 80cm, 70cm, 60cm, and 48cm - allowing you to choose the perfect height for your needs.

The seat is always a comfortable 36cm x 36cm, providing ample space for seating.