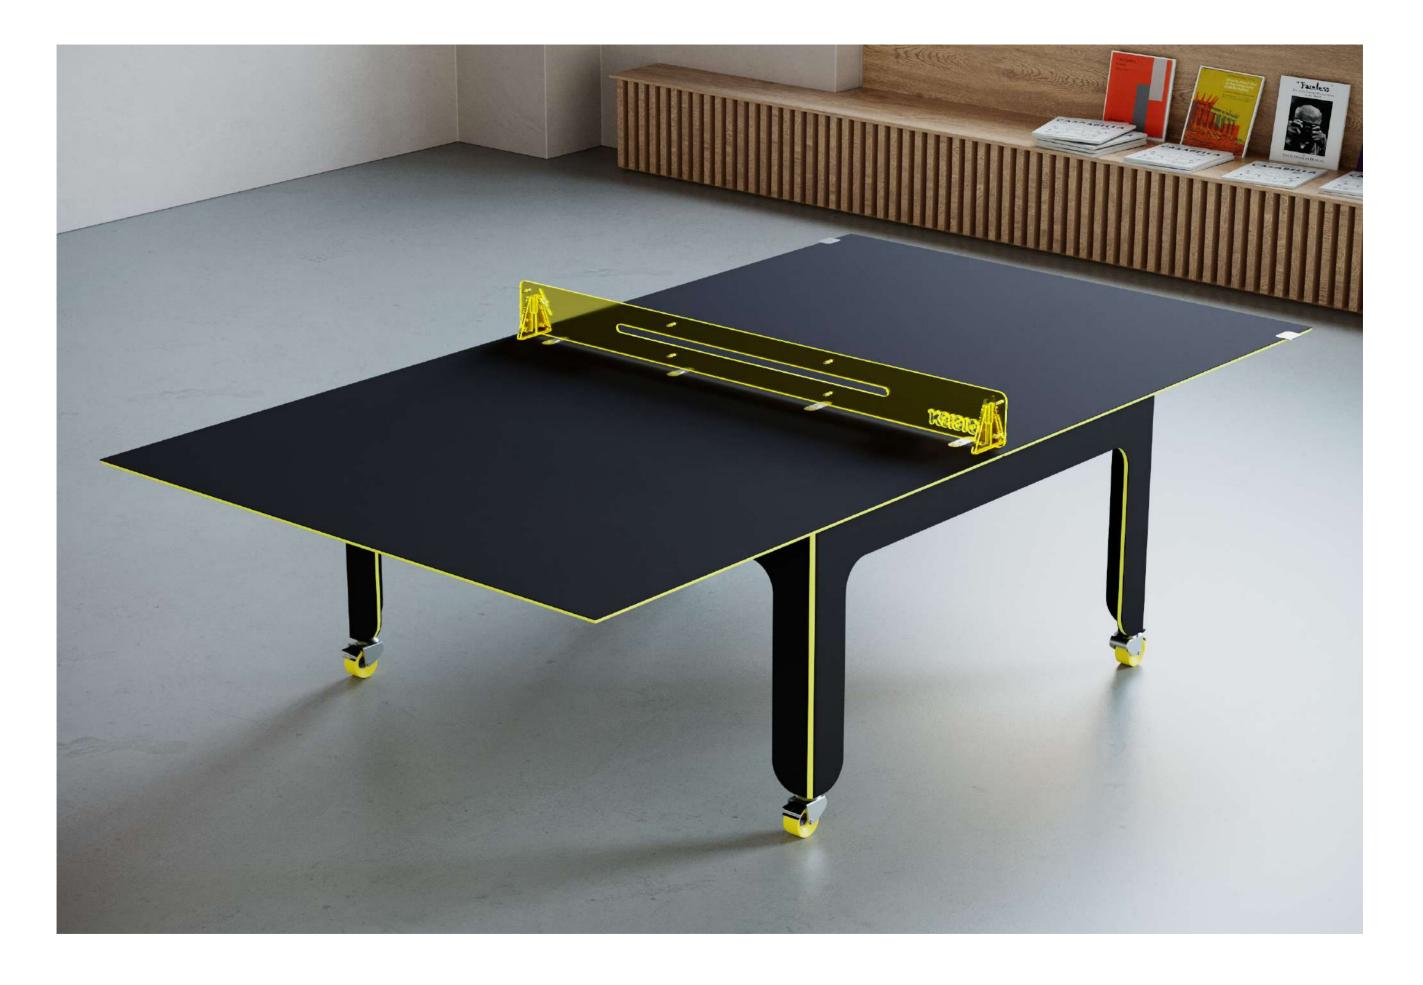

### **KEIGIO® HAS RE-INVENTED THE TABLE,** LET THE GAME ENTER A WHOLE NEW LEVEL.

### KEIGIO® PONG brings a fresh touch of innovation to this popular vintage game with a minimalist design!

Enhance your space with **KEIGIO® PONG** – a sleek and adaptable table that seamlessly converts into a professional-grade ping pong surface.

### 2. DESIGN

those of an **Official PING PONG** table 152.5x274x76 cm.

Graphics are different and totally customizable in quality of color or material as the Twincolor MDF. We inserted Longboard Skate-board wheels on the legs of the table which becomes way more easily transportable.