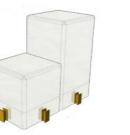

### **DIMENSIONS & VERSIONS**

With a standard base of 54x54 cm, these lockers are available in two heights: **162 cm and 113 cm**, adapting to the needs of any modern workspace.

The 162 cm version also comes in two variations, with two or three doors. In the two-door variant, the taller door space is perfect for hanging clothes, offering a versatile solution for storing personal items and garments.