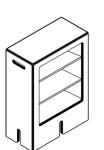

## **KEIGIO® 54X54 LOCKER**

#MODULARLOCKER #FLEXOFFICE #MODULARDESIGN #KEIGIODESIGN

# **KEIGIO**<sup>®</sup> LOCKER 54X54 SYSTEM

The **KEIGIO®** 54x54 SYSTEM brings together rigid seating, Puffs, DESKs, and now the new Lockers, offering a **Flex&Fun** furnishing solution for projects in offices, schools, hotels, libraries, and any space—whether it's a communal area, a service zone, an operational workspace, or even rest and recreational areas.

### The new Lockers of the KEIGIO® 54x54 Modular System

KEIGIO® expands its innovative modular furniture system with the new Lockers, designed to integrate seamlessly into the **54x54 SYSTEM**.

While modularity is standard in the lockers market, our products go beyond by integrating into a **complete modular ecosystem**.

### **DIMENSIONS & VERSIONS**

With a standard base of 54x54 cm, these lockers are available in two heights: **162 cm and 113 cm**, adapting to the needs of any modern workspace.

The 162 cm version also comes in two variations, with two or three doors. In the two-door variant, the taller door space is perfect for hanging clothes, offering a versatile solution for storing personal items and garments.

### HIGH-QUALITY MATERIALS AND CUSTOMIZABLE DESIGN

Tanker

**KEIGIO® LOCKER** can be lacquered in any color, maintaining the brand's elegant style, with rounded edges and our signature handles cut on all four sides.