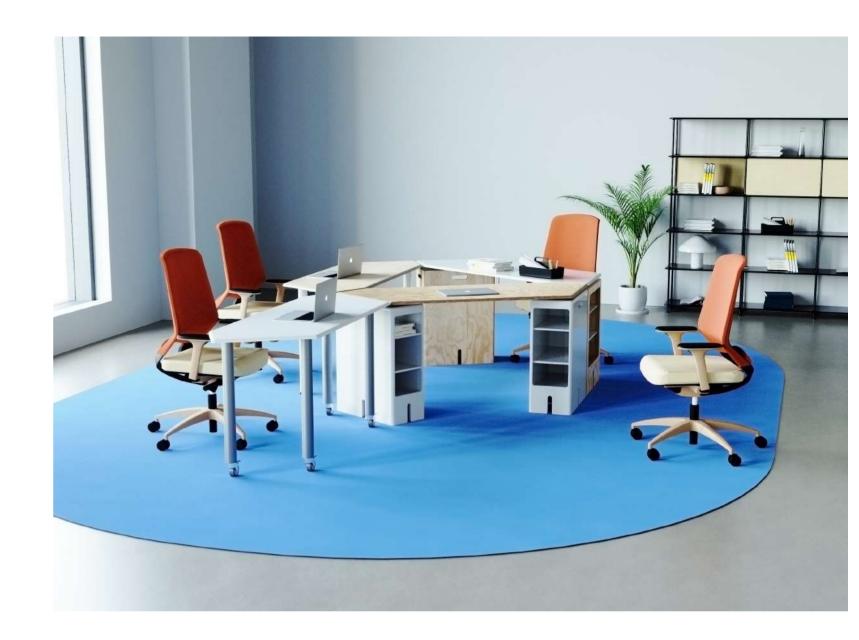

# **KEIGIO® 54X54 DESK**

### KEIGIO® 54x54 DESK Flexibility and Style in Your Work or Study Space

The KEIGIO® 54x54 modular system offers absolute freedom to create personalized compositions, complementing your work or study environment with versatility and style.

The KEIGIO DESK is modular, consisting of various elements: the structure is composed of our special wood modules or special iron legs, all combined with the DESK TOP, allowing for flexible space distribution and great stability.

The special modules are available with lateral or frontal openings for storage and, like the DESK TOP, are made from high-quality materials such as marine plywood, lacquered RAL MDF, or laminated HPL MDF.

The iron legs, which can be screwed onto the table top, are available in different finishes: white, black, gray, chrome, and stainless steel effect. Additionally, the legs are also available in a version with wheels and brakes.

With the introduction of the new "special" modules and the table top, the modular system offers innovative solutions for a wide range of environments, allowing for the creation of highly functional and customizable workstations.

The 54x54 system easily transitions from a relaxation area to an operational area, perfectly adapting to your needs.