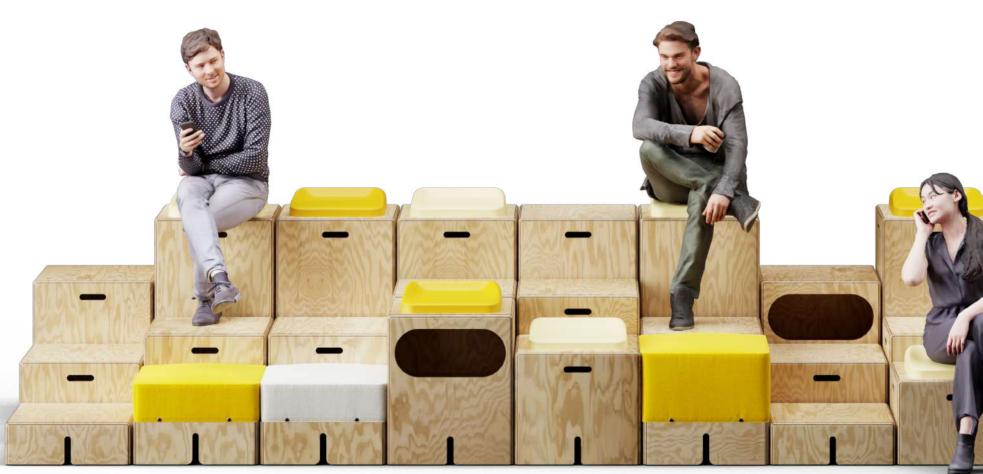

# KEIGIO<sup>®</sup> 54x54

#MODULARSYSTEM #MODULARSOFA #BLEACHERS #PUBLICSEATINGSYSTEM

The modular KEIGIO® 54x54 System is easily reconfigurable to create seating areas, sofa systems, auditorium spaces or collaboration points with an incredible flexibility from chillout space, to meditation, to playground.

The KEIGIO® 54x54 System is a versatile solution that can be used as a unique workspace, a cosy chill-out zone, an auditorium or a playground.

### **KEIGIO® 54x54 SYSTEM Office & School**

One of the features of the **KEIGIO® 54x54** System is the mix between rigid and soft elements. This **SIDE TABLE**, it caters to all needs and spaces. The combination creates furnitures that seamlessly various heights, material and special variants, add blend into any environment, from a cozy living room unique features to the system, allowing for endless to a modern office space. possibilities.

The **WOODEN** elements add a touch of elegance Whether for cozy seating or functional workstations, and sophistication, while the SOFA PUFF modules the KEIGIO® 54x54 System offers versatility and adaptability. Unleash your creativity and explore the provide a comfortable and relaxed seating experience to the composition. countless ways to use and enjoy the **KEIGIO® 54x54**.