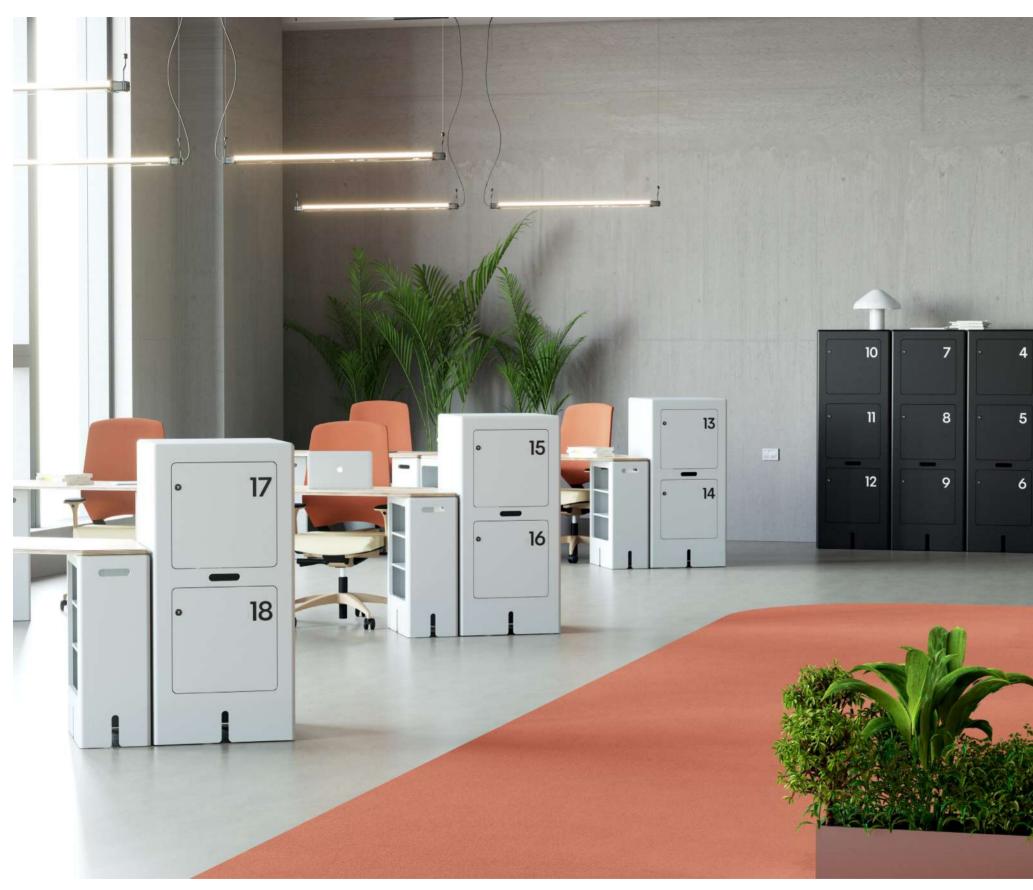

## **KEIGIO® 54X54 LOCKER**

#MODULARLOCKER #FLEXOFFICE #MODULARDESIGN #KEIGIODESIGN

# **KEIGIO**<sup>®</sup> LOCKER 54X54 SYSTEM

The **KEIGIO®** 54x54 SYSTEM brings together rigid seating, Puffs, DESKs, and now the new Lockers, offering a **Flex&Fun** furnishing solution for projects in offices, schools, hotels, libraries, and any space—whether it's a communal area, a service zone, an operational workspace, or even rest and recreational areas.

### The new Lockers of the KEIGIO® 54x54 Modular System

KEIGIO® expands its innovative modular furniture system with the new Lockers, designed to integrate seamlessly into the **54x54 SYSTEM**.

While modularity is standard in the lockers market, our products go beyond by integrating into a **complete modular ecosystem**.