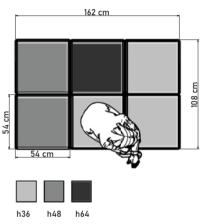

## **54X54 SYSTEM**

**KEIGIO® 54x54** is our most comprehensive and in- The **WOODEN** modules can have 5 different heights novative system. All modules are interchangeable and have a 54x54 centimeter base.

# **KEIGIO® 54x54 WOODEN Modules**

The **KEIGIO WOODEN** Modules set consists distinct variants. This includes 5 different heights: **h18**, **h36**, **h48**, **h64**, **h92**.

There are also special modules like **h48 HOLE** and **h64 STORAGE**, designed for storage books, laptops or small objects.

# **KEIGIO® 54x54 SOFA PUFF Modules**

The **SOFA PUFF** Modules are available in **h36**, **h48** and the special ones: **h36 ROUNDED**, **h48 ARMREST**, and **h64 BACK-REST**.

All **SOFA PUFF** Modules are crafted and designed for **Contract. Certified textiles**, and **FSC Certified wood**.

# KEIGIO® 54x54 CUSHIONS

The **CUSHIONS** are offered in two size options: **50x50** cm and **24x50** cm.

The **50x50** version provides complete coverage of the seat surface, while the **24x50** is specifically designed to leave a gap to allow easy passage of people and their feet.