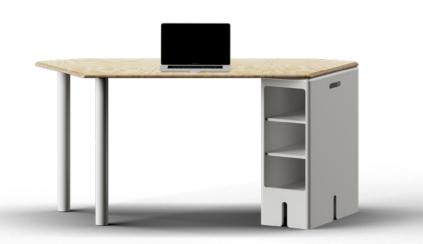

#### **KEIGIO® 54x54 DESK** Flexibility and Style in Your Work or Study Space

The **KEIGIO® 54x54** modular system offers absolute freedom to create personalized compositions, complementing your work or study environment with versatility and style.

The KEIGIO DESK is modular, consisting of various elements: the structure is composed of our special wood modules or special iron legs, all combined with the **DESK TOP**, allowing for flexible space distribution and great stability.

The special modules are available with lateral or frontal openings for storage and, like the DESK TOP, are made

from high-quality materials such as marine plywood, lacquered RAL MDF, or laminated HPL MDF.

The iron legs, which can be screwed onto the table top, are available in different finishes: white, black, gray, chrome, and stainless steel effect.

With the introduction of the new "special" modules and the table top, the modular system offers innovative solutions for a wide range of environments, allowing for the creation of highly functional and customizable workstations.

#### THE ELEMENTS

**DESK LEGS** 