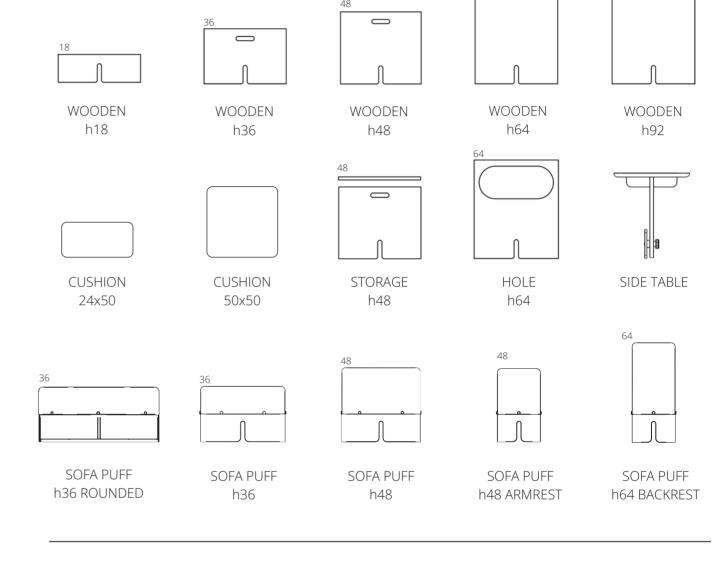

# **KEIGIO® 54x54 WOODEN Modules**

The **KEIGIO WOODEN** Modules set consists distinct variants. This includes 5 different heights: **h18**, **h36**, **h48**, **h64**, **h92**.

There are also special modules like **h48 HOLE** and **h64 STORAGE**, designed for storage books, laptops or small objects.

# **KEIGIO® 54x54 SOFA PUFF Modules**

The **SOFA PUFF** Modules are available in **h36**, **h48** and the special ones: **h36 ROUNDED**, **h48 ARMREST**, and **h64 BACK-REST**.

All **SOFA PUFF** Modules are crafted and designed for **Contract. Certified textiles**, and **FSC Certified wood**.

# KEIGIO® 54x54 CUSHIONS

The **CUSHIONS** are offered in two size options: **50x50** cm and **24x50** cm.

The **50x50** version provides complete coverage of the seat surface, while the **24x50** is specifically designed to leave a gap to allow easy passage of people and their feet.