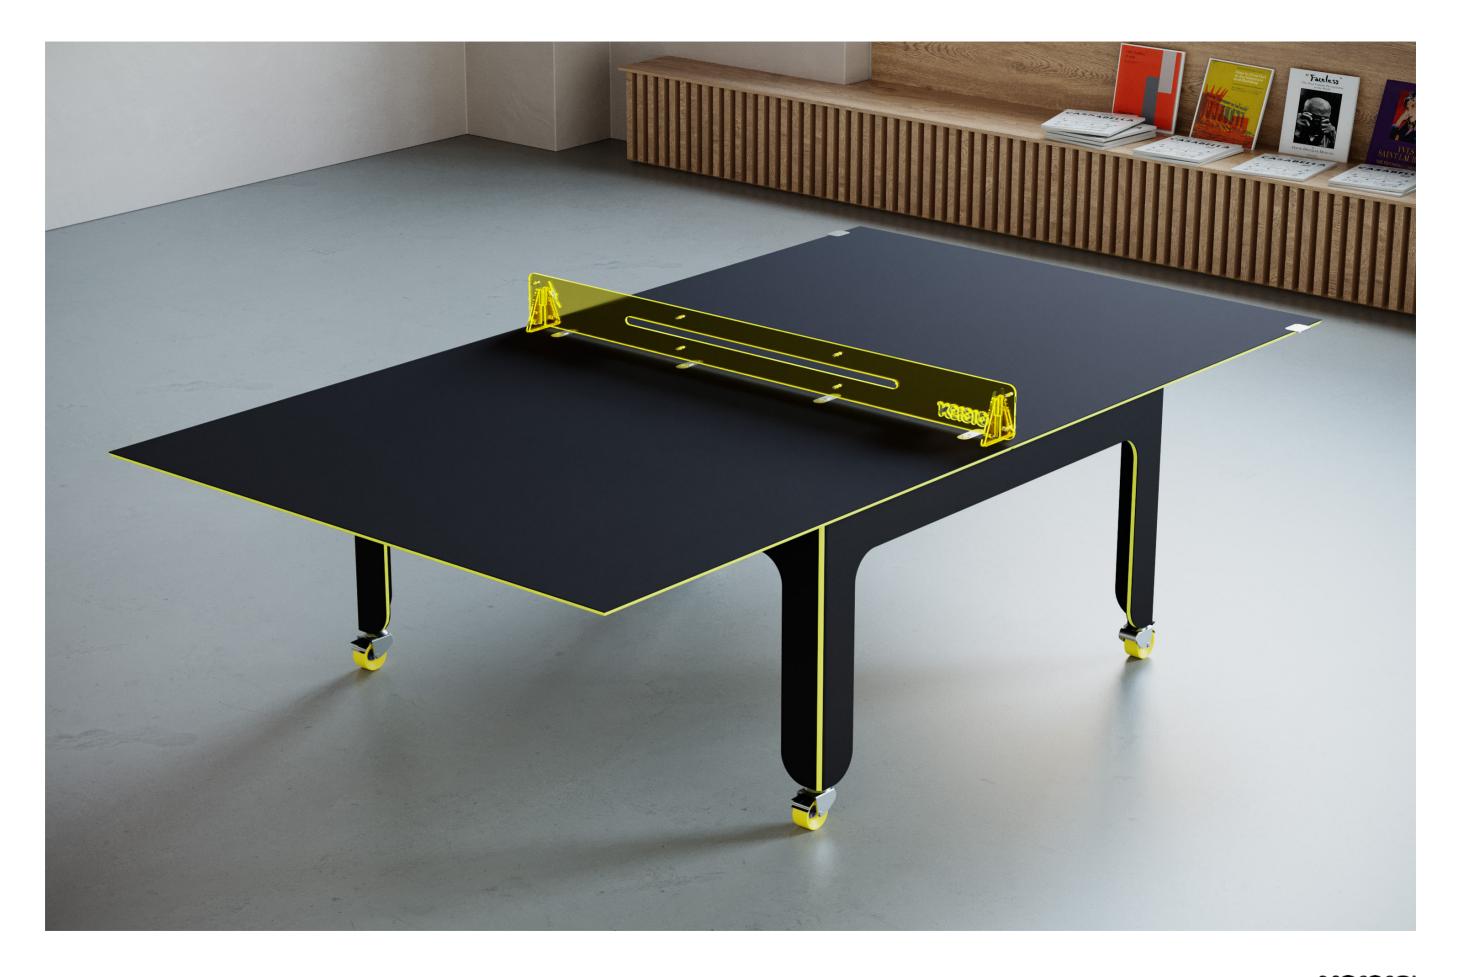

#### **PING PONG**

Passion for PING PONG grew during the year 2020-21 due to the strict restrictions upon the new form of social life that we were catapulted in. The interest in city parks bloomed and the center of attention of the many people who flocked to it shifted to its sports facilities.

KEIGIO® HAS RE-INVENTED THE TABLE, LET THE GAME ENTER A WHOLE NEW LEVEL.

KEIGIO® PONG brings a fresh touch of innovation to this popular vintage game with an easy foldable design!

Enhance your space with **KEIGIO® PONG** – a sleek and adaptable table that seamlessly converts into a professional-grade ping pong surface.

Designed to accommodate up to 8 people when closed and expand to accommodate up to 12, it optimizes space utilization while maintaining its minimalist appeal. Experience the perfect combination of practicality and style with **KEIGIO PONG**, elevating your living space to new levels of versatility.

Crafted with precision and durability in mind, **KEIGIO® PONG** effortlessly blends into any interior décor, making it a stylish addition to your home or office. Whether you're hosting dinner parties or engaging in intense ping pong matches, this multifunctional table adapts to your needs, ensuring a seamless transition between work and play.

# **FOLDING SYSTEM**

OPEN: 152.5x274x76 cm CLOSED: 152.5x137x76 cm

12

The net is made of transparent fluorescent methacrylate.

All **KEIGIO® SHELF** is a Freestanding System without the need to be attached to the wall.

Module Frame Size: 52x52x52 cm

KEIGIO® SHELF is a Configurable Modular System to meet your personal requirements.