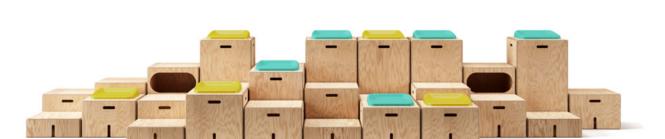

### **36x36 SYSTEM**

very proud of. It is a modular system consisting of interchangeable modules, all with a 36x36 centim- (h48), and backrests (h64). eter base.

Without a doubt, the **KEIGIO® 36x36** is the sofa system with the smallest modules on the market! The different modules vary in height and functionality.

There are **WOODEN** modules, perfect as support surfaces and for storing objects inside.

The KEIGIO® 36x36 is our first project that we are The SOFA PUFF modules come in three different heights and can be used as seats (h36), armrests

The KEIGIO® 36x36 System offers 9 modules, many colors and 1000 ways to create a comfortable and personalized sofa.

The **KEIGIO® 36X36** modular system is essentially composed of 2 types of elements with the same dimensions that make them perfectly interchangeable: the comfortable **SOFA PUFF** seats and the **WOODEN** end table - box.

#### 2. WOODEN

The **WOODEN** elements have a base of 36 x 36 centimeters and 3 possible heights of 36, 48 and 64 centimeters.

All the modules are built with strictly FSC wood.

They are perfect as **end table or** storage box.