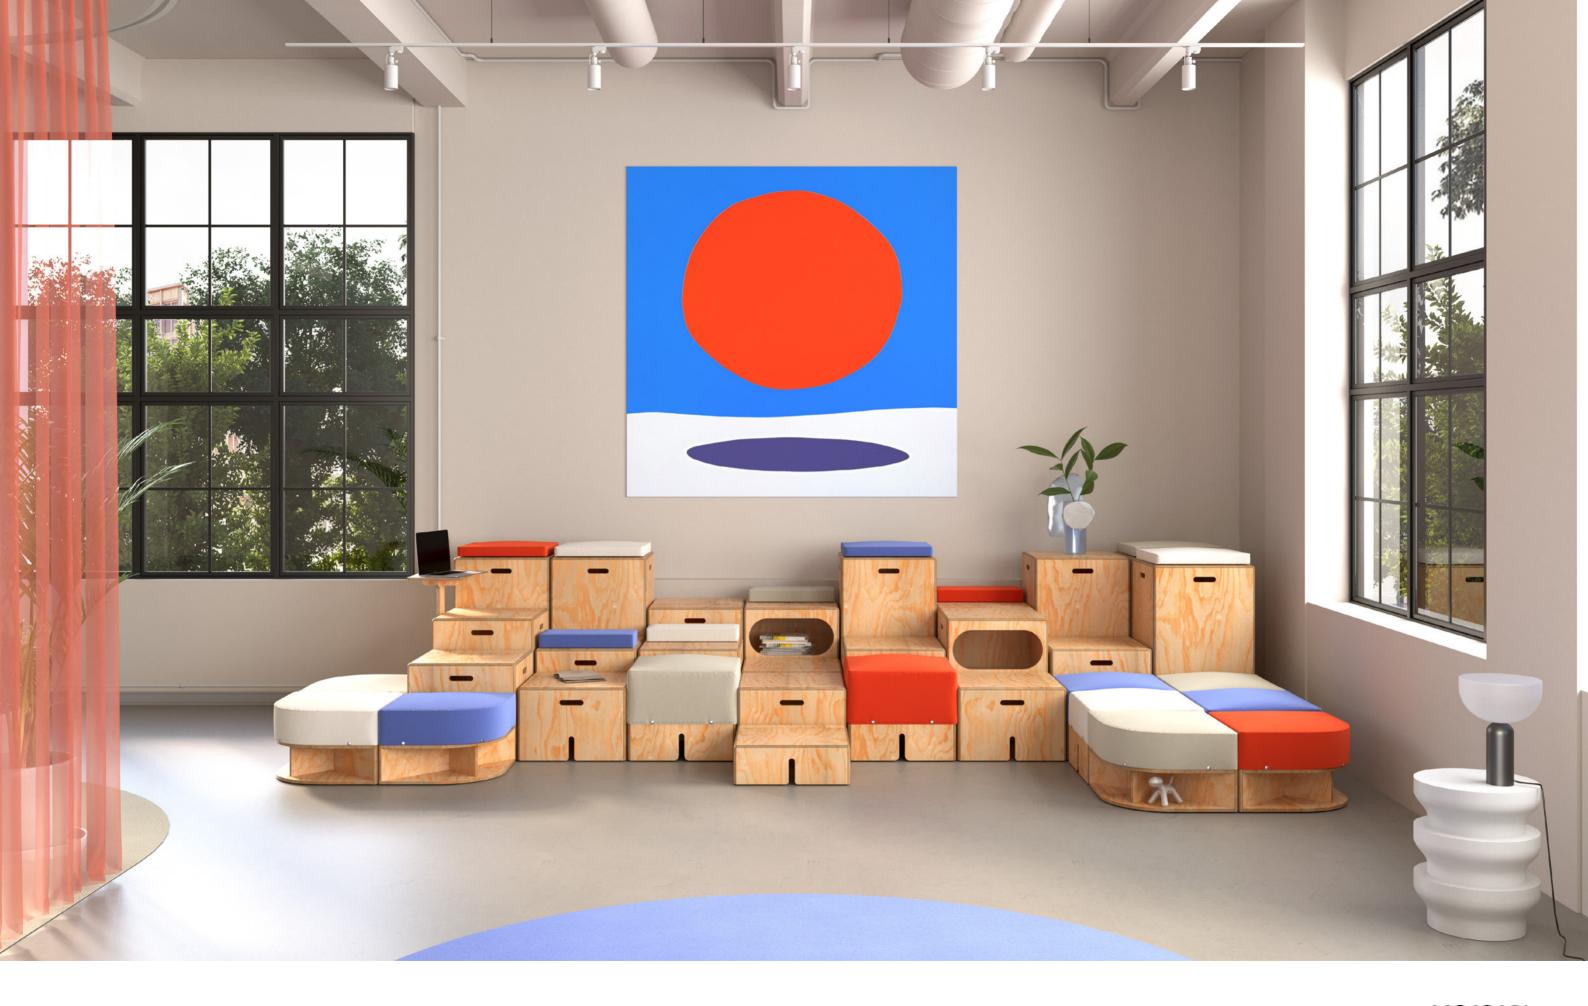

## **54X54 SYSTEM**

**KEIGIO® 54x54** is our most comprehensive and in- The **WOODEN** modules can have 5 different heights novative system. All modules are interchangeable and have a 54x54 centimeter base.

We designed this system to fulfill two different needs: to create comfortable sofas and to establish chill-out spaces at various heights, like bleachers in The **KEIGIO® 54x54** is completed with a movable trendy offices.

With KEIGIO® 54x54 we have created something unique, a new concept that combines the classic office furniture with home furniture. It is extremely functional & flexible.

and two different systems for storing items such as laptops, notebooks, or cushions.

Then there are the **SOFA PUFF** modules, incredibly comfortable with their 6 cm of memory foam on top.

**SIDE TABLE** and the set of **CUSHIONS**. All of them can be customized in terms of colors, finishes, and materials.

#### **KEIGIO® 54x54 SYSTEM** Office & School

One of the features of the **KEIGIO® 54x54** System is the mix between rigid and soft elements. This combination creates furnitures that seamlessly blend into any environment, from a cozy living room to a modern office space.

The **WOODEN** elements add a touch of elegance and sophistication, while the SOFA PUFF modules provide a comfortable and relaxed seating experience.

With all the 12 modules, 2 Cushions, and the **SIDE TABLE**, it caters to all needs and spaces. The various heights, material and special variants, add unique features to the system, allowing for endless possibilities.