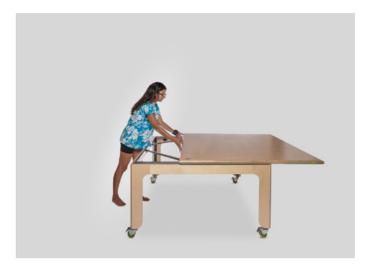

**KEIGIO® TABLE,** THE A4 PAPER PROPORTION TABLE WITH A SKATEBOARD SOUL.

The **KEIGIO® TABLE** is a carefully designed solution that addresses both our aesthetic preferences and space limitations.

It offers the flexibility to adjust its size effortlessly, transitioning from a **100x141** centimeter configuration that comfortably accommodates 6 people to a larger 141x200 centimeter setup that can seat 10 diners. The table is equipped with big longboard wheels, from the american brand Orangatang, making it very easy to move within your space.

#### 1. DETAILS

weakness for details.

Foldable KEIGIO® TABLE is charstyle of our products.

board wheels on the legs of the table which becomes more easily transportable.

#### 2. DESIGN

At **KEIGIO**® design we have a Foldable **KEIGIO**® **TABLE** measures are 141x200x76cm Open ing noble materials as FSC (Forand 100x141x76 cm Closed.

acterized by clean lines and soft **KEIGIO® TABLE** sizes are all shapes with the unmistakable based on a single aspect ratio of al-efficient high performance conthe square root of 2, or approximately 1:1,41421. As the DIN A4 We inserted Longboard Skate- standards sizes share the same This modern material achieves its aspect ratio.