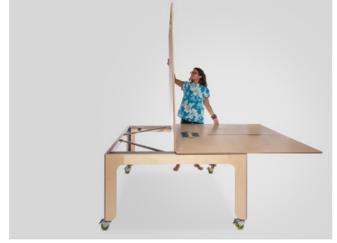

# **FOLDING SYSTEM**

KEIGIO® TABLE transforms its size from 100x141 to 141x200 centimeters with one simple 90 degrees rotation that magically keeps the table perfectly centered with the table legs.

After rotating, we can open the tabletop like a book, thus doubling the size of our table.

OPEN: 141x200x76 cm CLOSED: 100x141x76 cm

/3

12