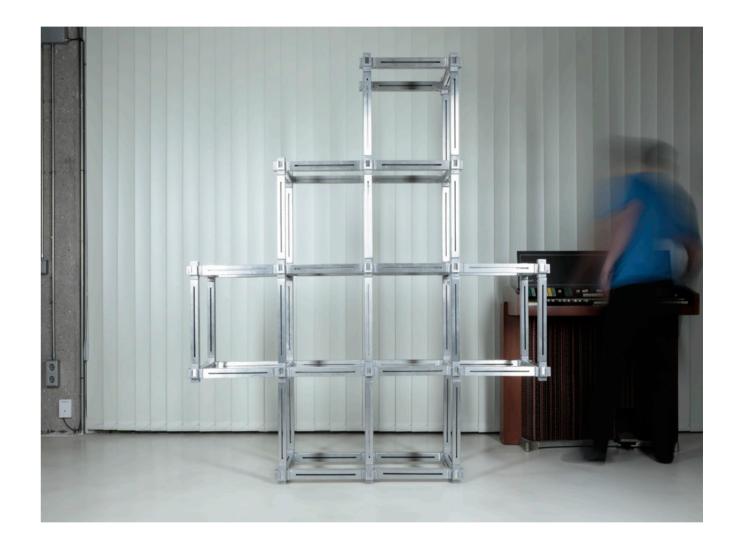

The **KEIGIO® SHELF** system is renowned for its adaptability to various spaces and needs. It offers an infinite number of configurations, allowing users to customize it according to their preferences. The shelf elements' joints and arms are constructed from molded raw aluminum, ensuring durability and stability.

What sets the **KEIGIO® SHELF** system apart is its intuitive assembly process. No additional tools are required to assemble the modules, which can be easily arranged in different sizes and configurations. This user-friendly feature makes it convenient for users to adjust the shelves according to their changing requirements.

#### 3. PERFECT FRACTAL

The shelf system has an almost infinite number of configurations based on perfect proportions like those of a cube that is multiplied to give life to a fractal furniture.

**KEIGIO**® **SHELF** configurations are freestanding without the need to be connected to the wall.