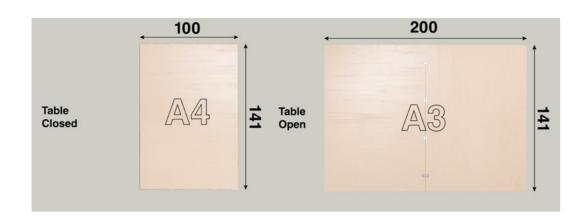

#### "DIN A" PROPORTIONS

KEIGIO® TABLE sizes are all based on a single aspect ratio of the square root of 2, or approximately 1:1,41421. As the DIN A4 standard sizes share the same aspect ratio ( $\sqrt{2}$ ). Open and Closed Table keep the same proportions.

**KEIGIO® TABLE,** THE A4 PAPER PROPORTION TABLE WITH A SKATEBOARD SOUL.

The **KEIGIO® TABLE** is a carefully designed solution that addresses both our aesthetic preferences and space limitations.

It offers the flexibility to adjust its size effortlessly, transitioning from a **100x141** centimeter configuration that comfortably accommodates 6 people to a larger 141x200 centimeter setup that can seat 10 diners. The table is equipped with big longboard wheels, from the american brand Orangatang, making it very easy to move within your space.

The table is crafted from high-quality birch or pine plywood and Lisocore® - a high-performance construction material.

Its sizes are based on a single aspect ratio of the square root of 2 (approximately 1:1.41421), which harmonizes with **DIN A4** standard sizes. Whether the table is open or closed, it maintains consistent proportions, ensuring visual harmony.

OPEN: 141x200x76 cm CLOSED: 100x141x76 cm

/3

12