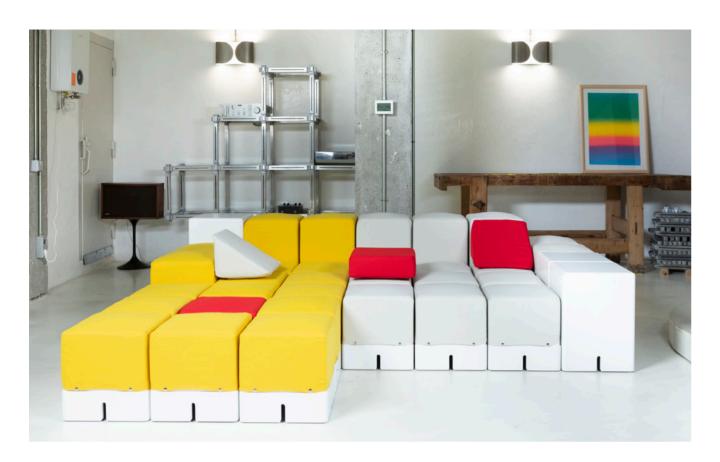

### **36x36 SYSTEM**

very proud of. It is a modular system consisting of interchangeable modules, all with a 36x36 centim- (h48), and backrests (h64). eter base.

Without a doubt, the **KEIGIO® 36x36** is the sofa system with the smallest modules on the market! The different modules vary in height and functionality.

The KEIGIO® 36x36 System offers 9 modules, many colors and 1000 ways to create a comfortable and personalized sofa.

The **KEIGIO® 36X36** modular system is essentially composed of 2 types of elements with the same dimensions that make them perfectly interchangeable: the comfortable **SOFA PUFF** seats and the **WOODEN** end table - box.

#### **INTERIOR DESIGN STUDIO**

The Loft - Poble Nou, Barcelona.