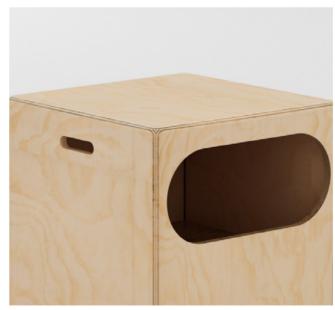

#### 2. WOODEN

The **WOODEN** elements have a base of 36 x 36 centimeters and 3 possible heights of 36, 48 and 64 centimeters.

All the modules are built with strictly FSC wood.

They are perfect as **end table or** storage box.