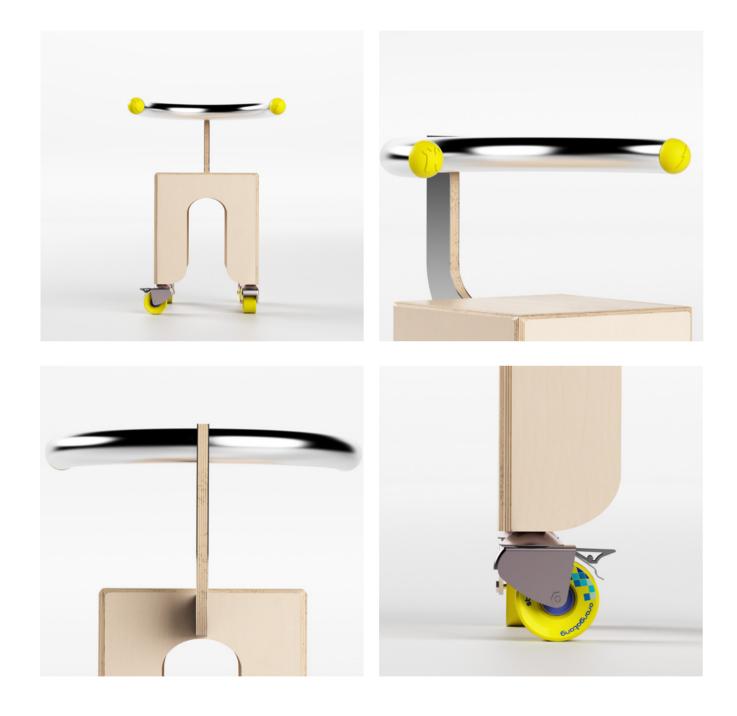

# AR & COUNTER STOOLS

The KEIGIO® STOOL comes in different customizable heights and can be used as either a counter stool, a bar stool or a high bar stool.

The **KEIGIO® STOOL** uses only wood materials of FSC certified origin and the finishes can be in natural Birch, natural Pine, white or black laquered.

The wood ones are painted with two coats of a highly transparent finish with a satin and natural effect that leaves the highest quality wood face "in sight".

The stool is made of plywood, which, thanks to the layers of ultra-stistant varnish, gives it a perfect resistance to moisture, making it particularly hard and robust and suitable for any type of bar, restaurant and commercial space.

# **KEIGIO®STOOL**

The KEIGIO® STOOL comes in four different heights - 80cm, 70cm, 60cm, and 48cm - allowing you to choose the perfect height for your needs.

The seat is always a comfortable 36cm x 36cm, providing ample space for seating.