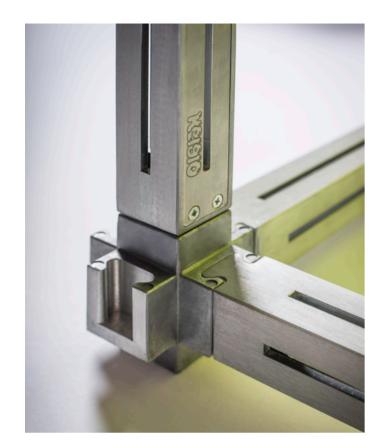

The net is made of transparent fluorescent methacrylate.

All **KEIGIO® SHELF** is a Freestanding System without the need to be attached to the wall.

Module Frame Size: 52x52x52 cm

KEIGIO® SHELF is a Configurable Modular System to meet your personal requirements.

The **KEIGIO® SHELF** system is renowned for its adaptability to various spaces and needs. It offers an infinite number of configurations, allowing users to customize it according to their preferences. The shelf elements' joints and arms are constructed from molded raw aluminum, ensuring durability and stability.

What sets the **KEIGIO® SHELF** system apart is its intuitive assembly process. No additional tools are required to assemble the modules, which can be easily arranged in different sizes and configurations. This user-friendly feature makes it convenient for users to adjust the shelves according to their changing requirements.

To enhance its visual appeal, the **KEIGIO® SHELF** system provides a choice of surface materials. Users can select from stainless steel, security glass, or transparent methacrylate to suit their aesthetic preferences. This versatility allows the shelves to seamlessly integrate into any space, be it a home, office, or retail environment.