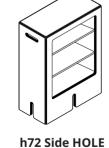

# **KEIGIO® 54x54 WOODEN Modules**

The **KEIGIO WOODEN** Modules set consists distinct variants. This includes 5 different heights: **h18**, **h36**, **h48**, **h64**, **h92**.

There are also special modules like **h48 HOLE** and **h64 STORAGE**, designed for storage books, laptops or small objects.

The special modules are available with lateral or frontal openings for storage and, like the DESK TOP, are made

from high-quality materials such as marine plywood, lacquered RAL MDF, or laminated HPL MDF.