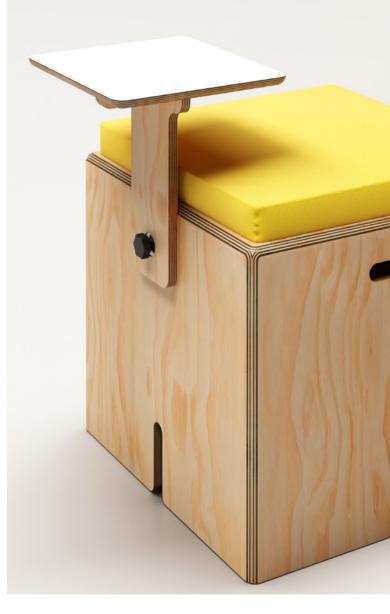

#### **SIDE TABLE**

The **SIDE TABLE**, is a unique element, it can be hung in the handle holes, transforming every wooden module into a workstation or a standalone table-chair.