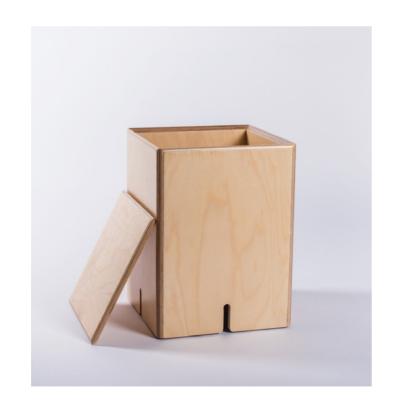

There are **WOODEN** modules, perfect as support surfaces and for storing objects inside.

The KEIGIO® 36x36 is our first project that we are The SOFA PUFF modules come in three different heights and can be used as seats (h36), armrests

#### 2. WOODEN

The **WOODEN** elements have a base of 36 x 36 centimeters and 3 possible heights of 36, 48 and 64 centimeters.

All the modules are built with strictly FSC wood.

They are perfect as **end table or** storage box.