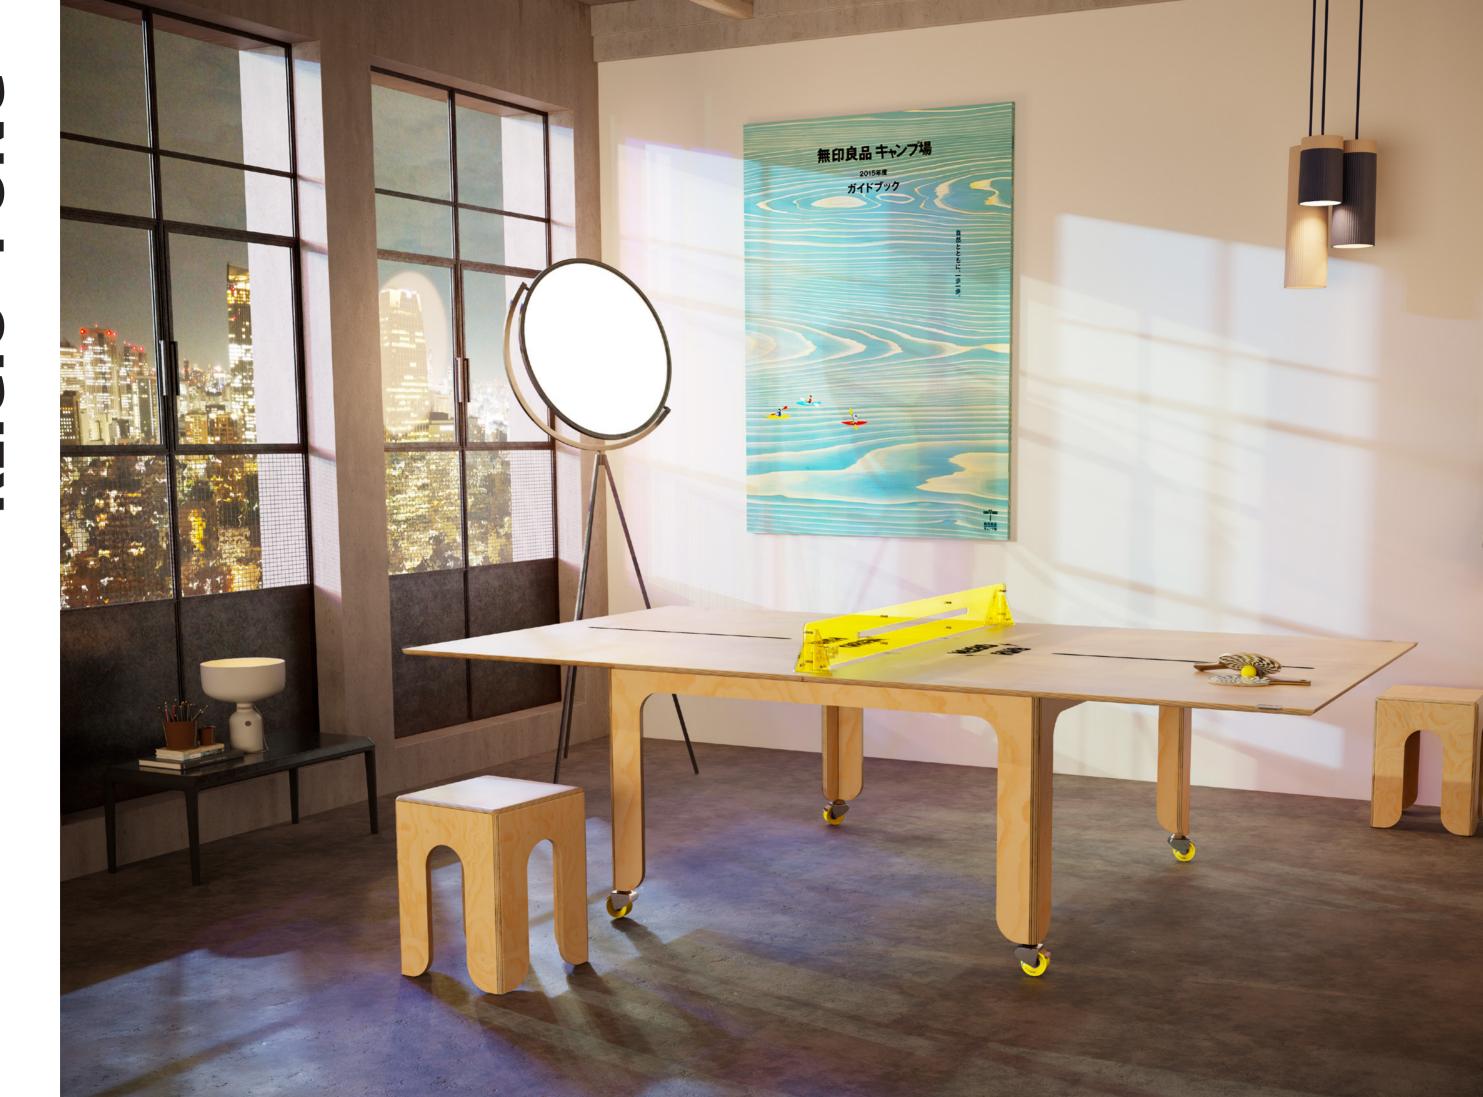

KEIGIO® HAS RE-INVENTED THE TABLE, LET THE GAME ENTER A WHOLE NEW LEVEL.

KEIGIO® PONG brings a fresh touch of innovation to this popular vintage game with an easy foldable design!

Enhance your space with **KEIGIO® PONG** – a sleek and adaptable table that seamlessly converts into a professional-grade ping pong surface.

Designed to accommodate up to 8 people when closed and expand to accommodate up to 12, it optimizes space utilization while maintaining its minimalist appeal. Experience the perfect combination of practicality and style with **KEIGIO PONG**, elevating your living space to new levels of versatility.

Crafted with precision and durability in mind, **KEIGIO® PONG** effortlessly blends into any interior décor, making it a stylish addition to your home or office. Whether you're hosting dinner parties or engaging in intense ping pong matches, this multifunctional table adapts to your needs, ensuring a seamless transition between work and play.

# **FOLDING SYSTEM**

OPEN: 152.5x274x76 cm CLOSED: 152.5x137x76 cm

12