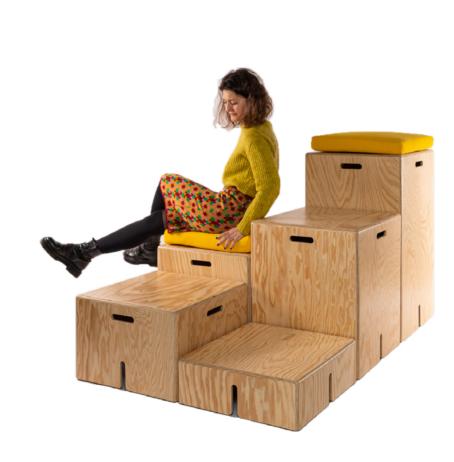

## **54X54 SYSTEM**

**KEIGIO® 54x54** is our most comprehensive and in- The **WOODEN** modules can have 5 different heights novative system. All modules are interchangeable and have a 54x54 centimeter base.

We designed this system to fulfill two different needs: to create comfortable sofas and to establish chill-out spaces at various heights, like bleachers in The **KEIGIO® 54x54** is completed with a movable trendy offices.

With KEIGIO® 54x54 we have created something unique, a new concept that combines the classic office furniture with home furniture. It is extremely functional & flexible.

and two different systems for storing items such as laptops, notebooks, or cushions.

# **KEIGIO® 54x54 WOODEN Modules**

The **KEIGIO WOODEN** Modules set consists distinct variants. This includes 5 different heights: **h18**, **h36**, **h48**, **h64**, **h92**.

There are also special modules like **h48 HOLE** and **h64 STORAGE**, designed for storage books, laptops or small objects.