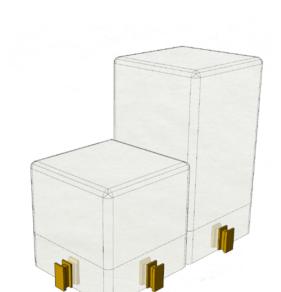

# EMB

With the help of a third H-shaped element made of solid wood we connect the KEIGIO® System Modules.

The KEIGIO® 36x36 and KEIGIO® 54x54 System utilize a solid birch wood element with a unique geometry that enables the seamless connection of various modules. This design allows for easy insertion or removal of individual modules within the sofa system, regardless of their position.

#### **H-SHAPED JOINT**

H-shaped joint elements in solid beech wood with magnets to help during assembly.

#### **ASSEMBLY**

H-shaped joint elements in solid birch wood with magnets to help during assembly. Each module can be inserted or removed regardless of their position inside the sofa system.