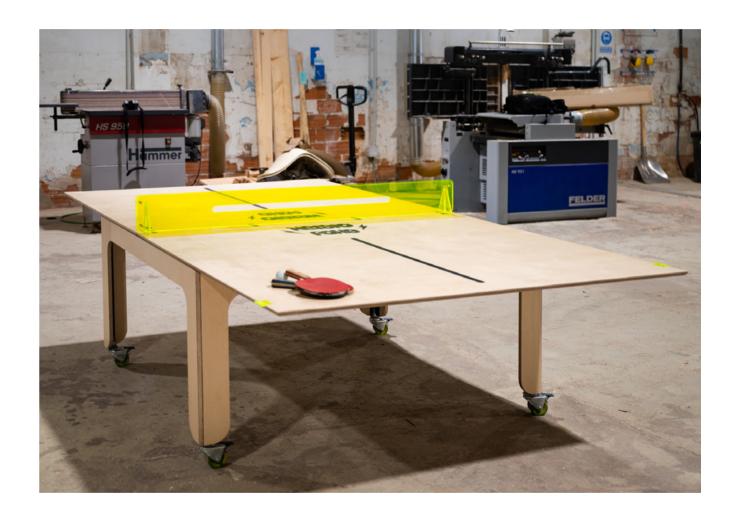

#### 3. MATERIALS

The KEIGIO® PONG is built using noble materials, thick birch or pine plywood, an internal iron structure and Lisocore® a material-efficient high performance construction material.

The folding system tool comes from the German premium brand **POTTKER** in aluminum and steel.

The net is made of transparent fluorescent methacrylate.

All **KEIGIO® SHELF** is a Freestanding System without the need to be attached to the wall.

Module Frame Size: 52x52x52 cm

KEIGIO® SHELF is a Configurable Modular System to meet your personal requirements.