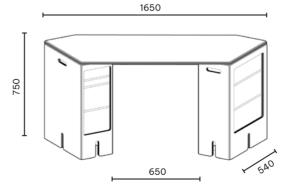

#### **KEIGIO® 54x54 DESK** Flexibility and Style in Your Work or Study Space

The **KEIGIO® 54x54** modular system offers absolute freedom to create personalized compositions, complementing your work or study environment with versatility and style.

The KEIGIO DESK is modular, consisting of various elements: the structure is composed of our special wood modules or special iron legs, all combined with the **DESK TOP**, allowing for flexible space distribution and great stability.

The special modules are available with lateral or frontal openings for storage and, like the DESK TOP, are made

from high-quality materials such as marine plywood, lacquered RAL MDF, or laminated HPL MDF.

The iron legs, which can be screwed onto the table top, are available in different finishes: white, black, gray, chrome, and stainless steel effect.

With the introduction of the new "special" modules and the table top, the modular system offers innovative solutions for a wide range of environments, allowing for the creation of highly functional and customizable workstations.