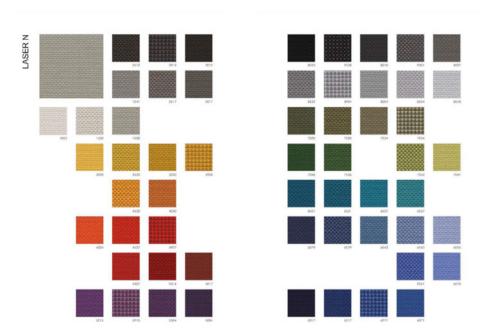

#### LASER N

Compact fabric in united, two-coloured and three-coloured types. 58 colorways.

480 g/ml - 340 g/m<sup>2</sup>

100% Polyester Trevira CS