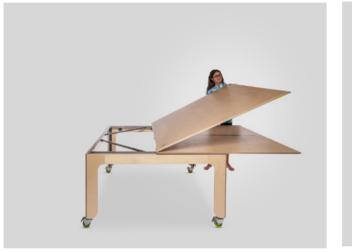

# **FOLDING SYSTEM**

KEIGIO® TABLE transforms its size from 100x141 to 141x200 centimeters with one simple 90 degrees rotation that magically keeps the table perfectly centered with the table legs.

After rotating, we can open the tabletop like a book, thus doubling the size of our table.

OPEN: 141x200x76 cm CLOSED: 100x141x76 cm

/3

12