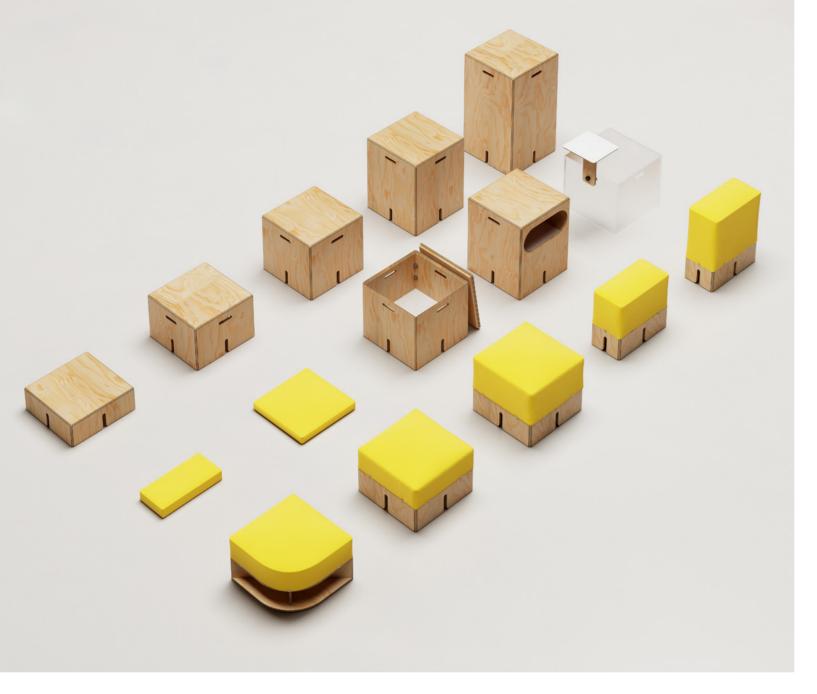

#### 1. SOFA PUFF

The **SOFA PUFF** elements have a base of 36 x 36 centimeters and 3 possible heights of 36, 48 and 64 centimeters.
The **SOFA PUFF** modules all have a top layer of 6 cm of **viscoelastics**.

#### 3. FLOOR CUSHION

The FLOOR CUSHION are elements derived directly from the **SOFA PUFF** modules but do not have a rigid base.

They stand directly on the floor on a black eco-leather base.

Unlike the other **KEIGIO**® **36x36** modules, they are not intended to join together but are particularly suitable as furniture or play elements for children.

#### 4. CUSHIONS

The **CUSHION** elements are specifically designed to integrate with the **KEIGIO**® **36x36** System.

Triangular and Rectangular shapes, 8 colors and 1000 ways to make your sofa even more comfortable and original.

#### 2. WOODEN

The **WOODEN** elements have a base of 36 x 36 centimeters and 3 possible heights of 36, 48 and 64 centimeters.

All the modules are built with strictly FSC wood.

They are perfect as **end table or** storage box.