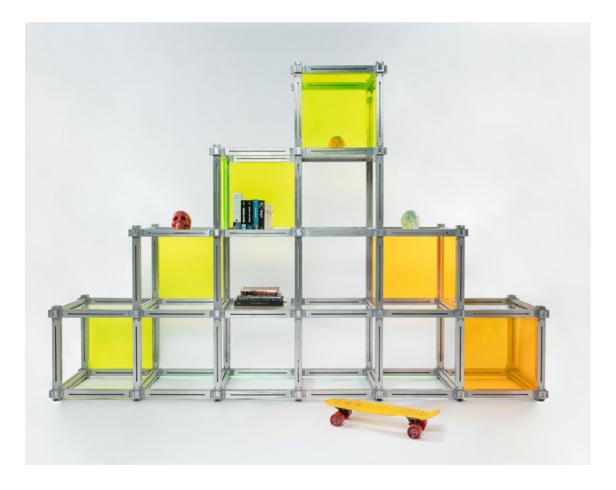

The net is made of transparent fluorescent methacrylate.

All **KEIGIO® SHELF** is a Freestanding System without the need to be attached to the wall.

Module Frame Size: 52x52x52 cm

KEIGIO® SHELF is a Configurable Modular System to meet your personal requirements.

The **KEIGIO® SHELF** system is renowned for its adaptability to various spaces and needs. It offers an infinite number of configurations, allowing users to customize it according to their preferences. The shelf elements' joints and arms are constructed from molded raw aluminum, ensuring durability and stability.

#### 3. PERFECT FRACTAL

The shelf system has an almost infinite number of configurations based on perfect proportions like those of a cube that is multiplied to give life to a fractal furniture.

**KEIGIO**® **SHELF** configurations are freestanding without the need to be connected to the wall.