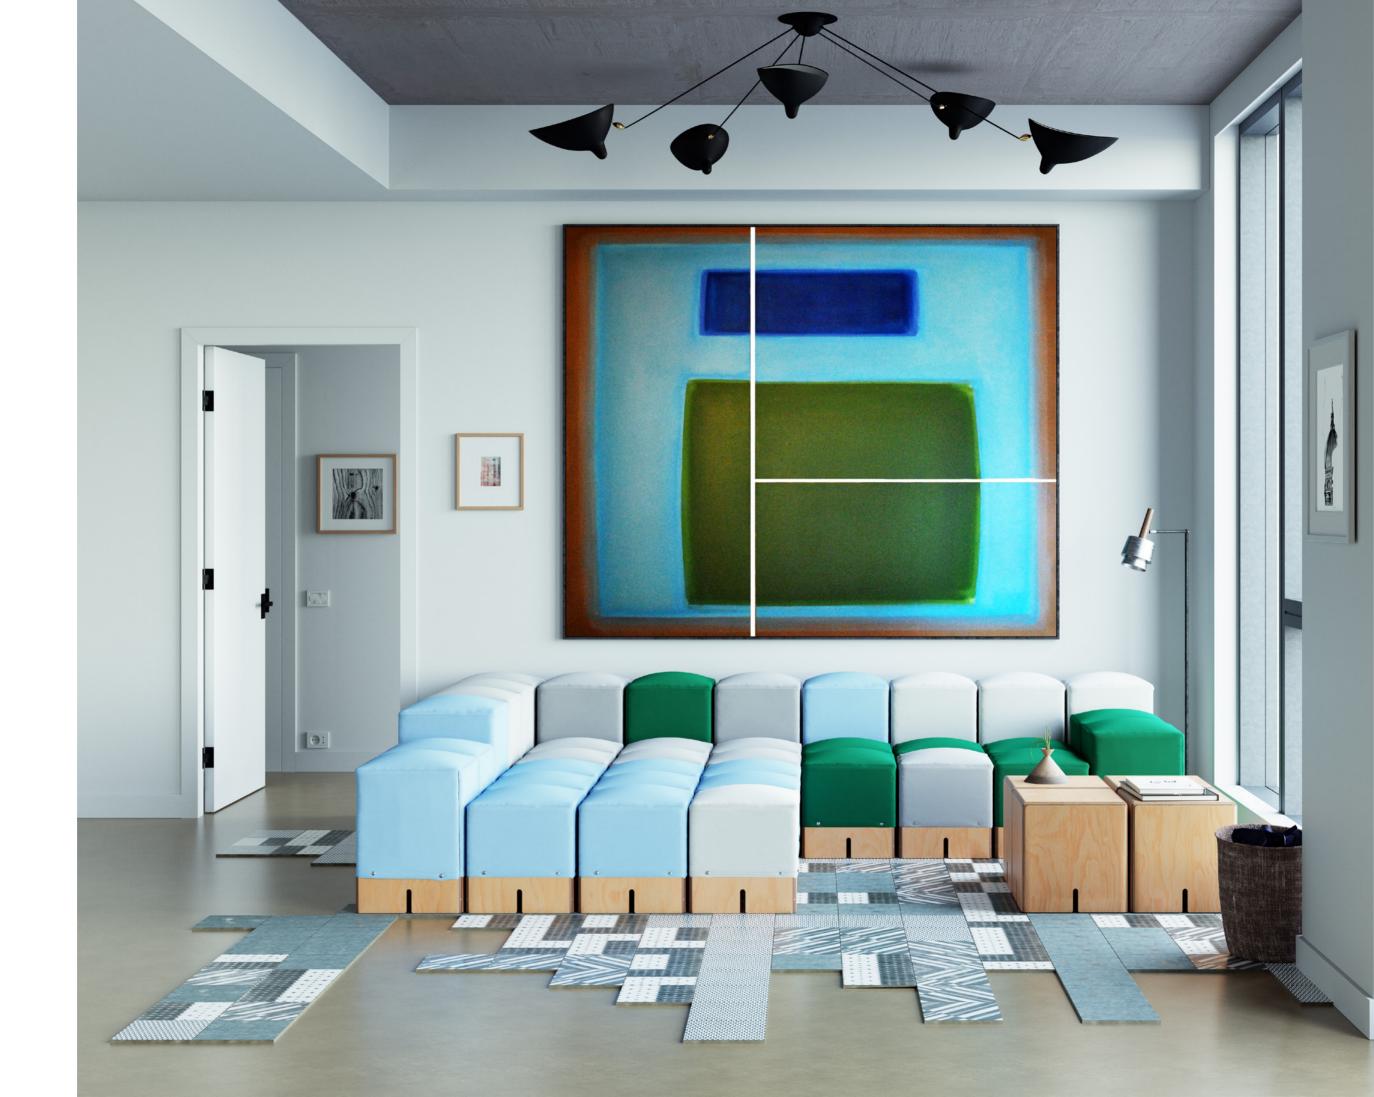

# KEIGIO® 54x54

#MODULARSYSTEM #MODULARSOFA #BLEACHERS #PUBLICSEATINGSYSTEM

The modular KEIGIO® 54x54 System is easily reconfigurable to create seating areas, sofa systems, auditorium spaces or collaboration points with an incredible flexibility from chillout space, to meditation, to playground.

The KEIGIO® 54x54 System is a versatile solution that can be used as a unique workspace, a cosy chill-out zone, an auditorium or a playground.

#### **KEIGIO® 54x54 SYSTEM** Office & School

One of the features of the **KEIGIO® 54x54** System is the mix between rigid and soft elements. This combination creates furnitures that seamlessly blend into any environment, from a cozy living room to a modern office space.

The **WOODEN** elements add a touch of elegance and sophistication, while the SOFA PUFF modules provide a comfortable and relaxed seating experience.

With all the 12 modules, 2 Cushions, and the **SIDE TABLE**, it caters to all needs and spaces. The various heights, material and special variants, add unique features to the system, allowing for endless possibilities.