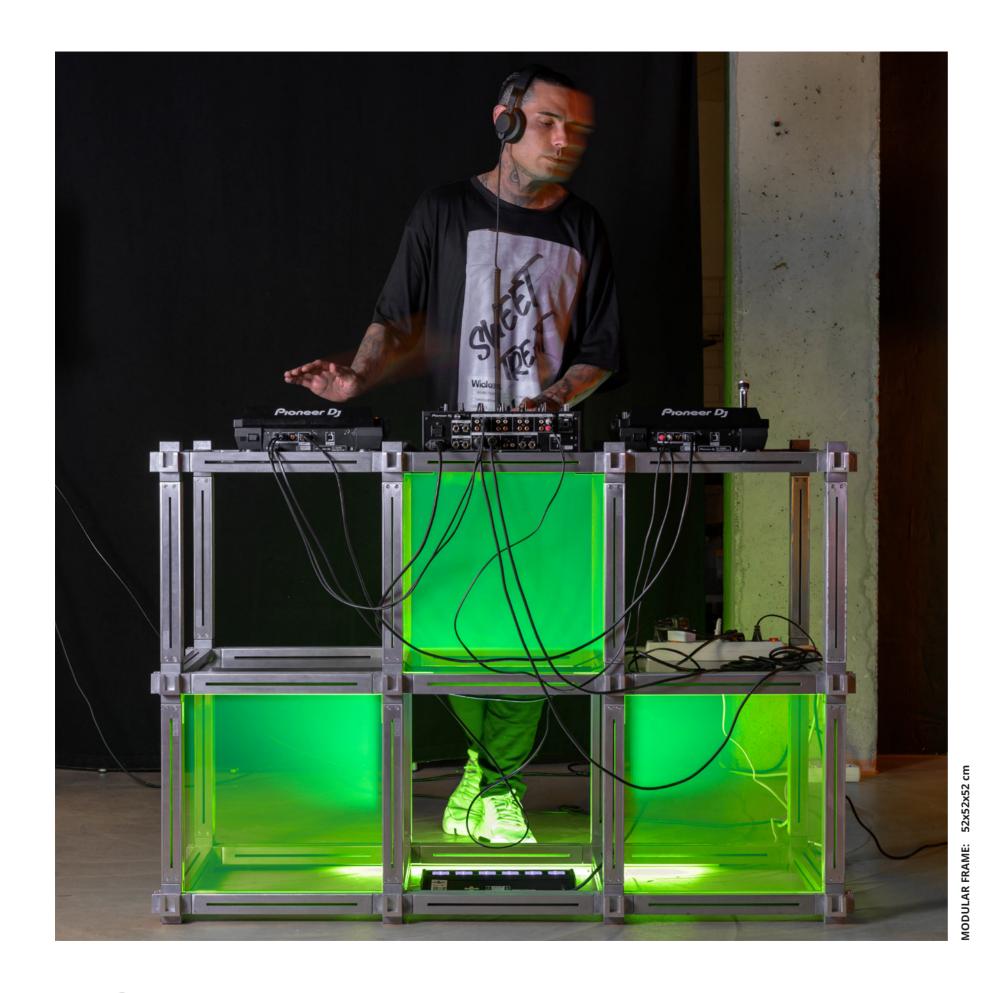

The net is made of transparent fluorescent methacrylate.

All **KEIGIO® SHELF** is a Freestanding System without the need to be attached to the wall.

Module Frame Size: 52x52x52 cm

KEIGIO® SHELF is a Configurable Modular System to meet your personal requirements.

The **KEIGIO® SHELF** system is renowned for its adaptability to various spaces and needs. It offers an infinite number of configurations, allowing users to customize it according to their preferences. The shelf elements' joints and arms are constructed from molded raw aluminum, ensuring durability and stability.