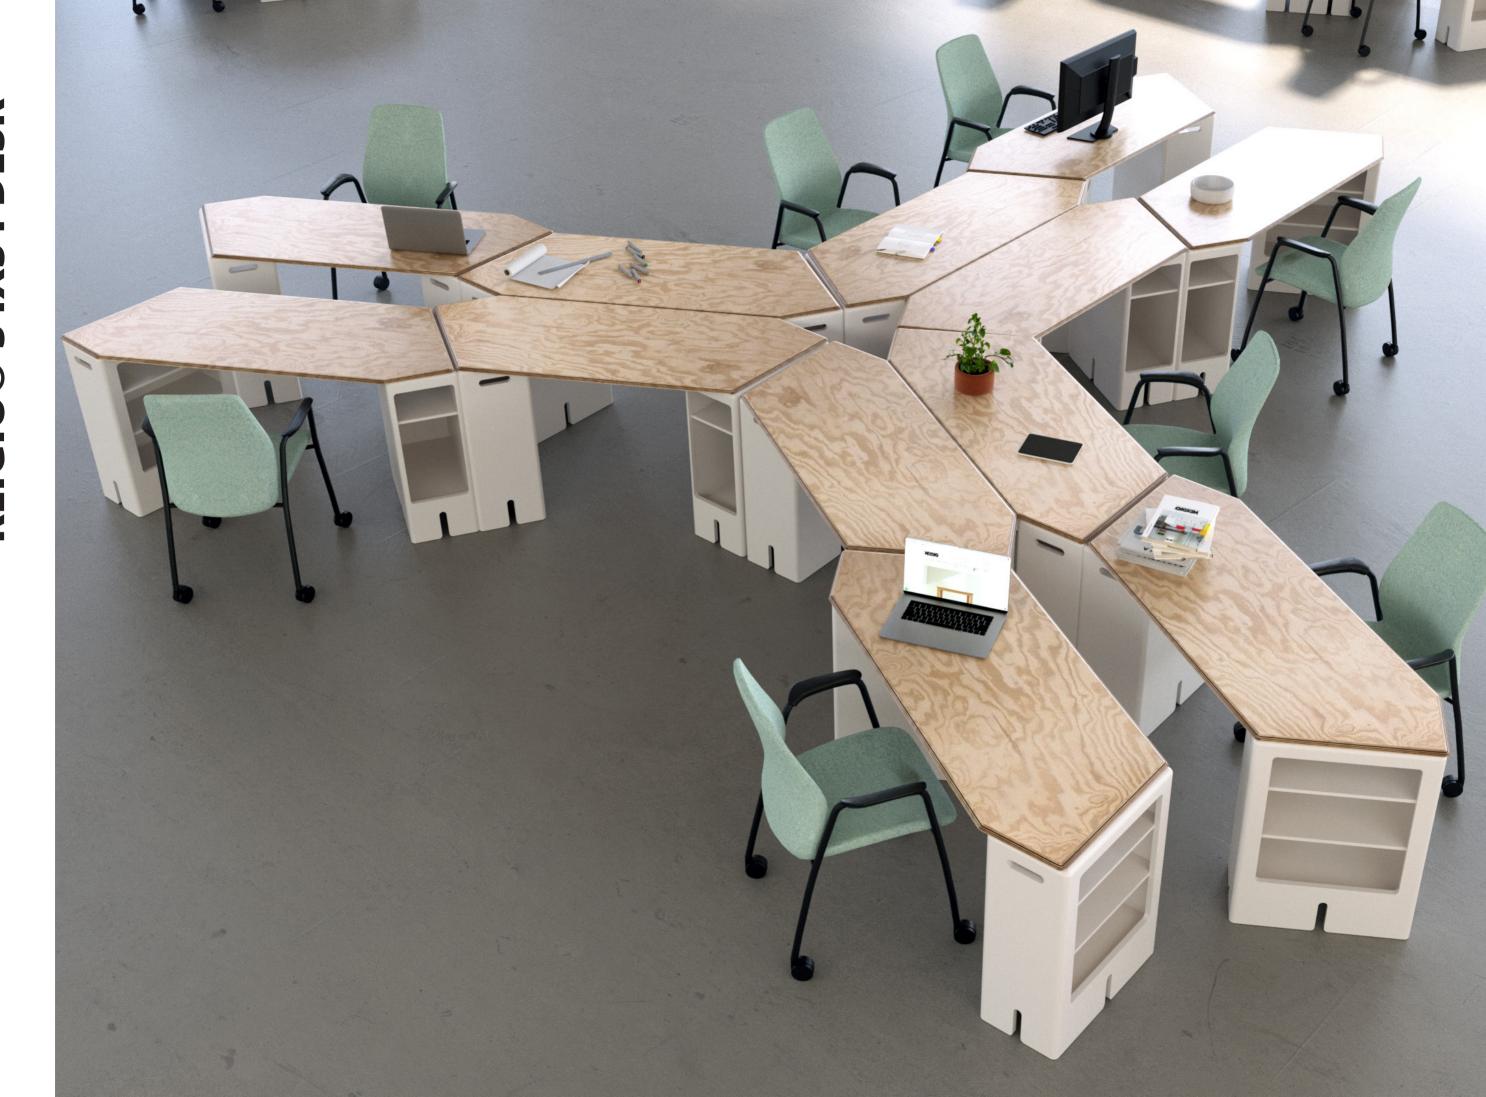

#### **KEIGIO® 54x54 DESK** Flexibility and Style in Your Work or Study Space

The **KEIGIO® 54x54** modular system offers absolute freedom to create personalized compositions, complementing your work or study environment with versatility and style.

The KEIGIO DESK is modular, consisting of various elements: the structure is composed of our special wood modules or special iron legs, all combined with the **DESK TOP**, allowing for flexible space distribution and great stability.

The special modules are available with lateral or frontal openings for storage and, like the DESK TOP, are made

from high-quality materials such as marine plywood, lacquered RAL MDF, or laminated HPL MDF.

The iron legs, which can be screwed onto the table top, are available in different finishes: white, black, gray, chrome, and stainless steel effect.

With the introduction of the new "special" modules and the table top, the modular system offers innovative solutions for a wide range of environments, allowing for the creation of highly functional and customizable workstations.