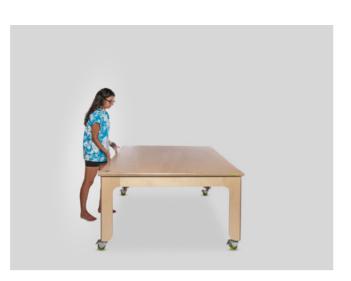

**KEIGIO® TABLE,** THE A4 PAPER PROPORTION TABLE WITH A SKATEBOARD SOUL.

The **KEIGIO® TABLE** is a carefully designed solution that addresses both our aesthetic preferences and space limitations.

It offers the flexibility to adjust its size effortlessly, transitioning from a **100x141** centimeter configuration that comfortably accommodates 6 people to a larger 141x200 centimeter setup that can seat 10 diners. The table is equipped with big longboard wheels, from the american brand Orangatang, making it very easy to move within your space.

The table is crafted from high-quality birch or pine plywood and Lisocore® - a high-performance construction material.

Its sizes are based on a single aspect ratio of the square root of 2 (approximately 1:1.41421), which harmonizes with **DIN A4** standard sizes. Whether the table is open or closed, it maintains consistent proportions, ensuring visual harmony.