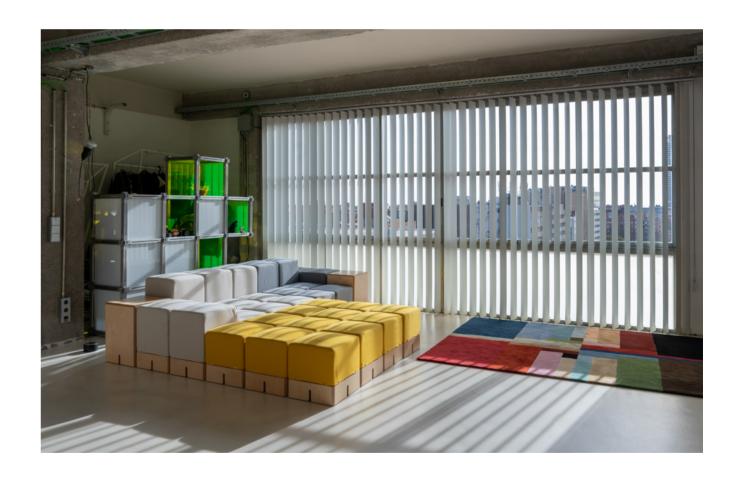

### **36x36 SYSTEM**

very proud of. It is a modular system consisting of interchangeable modules, all with a 36x36 centim- (h48), and backrests (h64). eter base.

Without a doubt, the **KEIGIO® 36x36** is the sofa system with the smallest modules on the market! The different modules vary in height and functionality.

The KEIGIO® 36x36 System offers 9 modules, many colors and 1000 ways to create a comfortable and personalized sofa.

The **KEIGIO® 36X36** modular system is essentially composed of 2 types of elements with the same dimensions that make them perfectly interchangeable: the comfortable **SOFA PUFF** seats and the **WOODEN** end table - box.

#### **INTERIOR DESIGN STUDIO**

The Loft - Poble Nou, Barcelona.