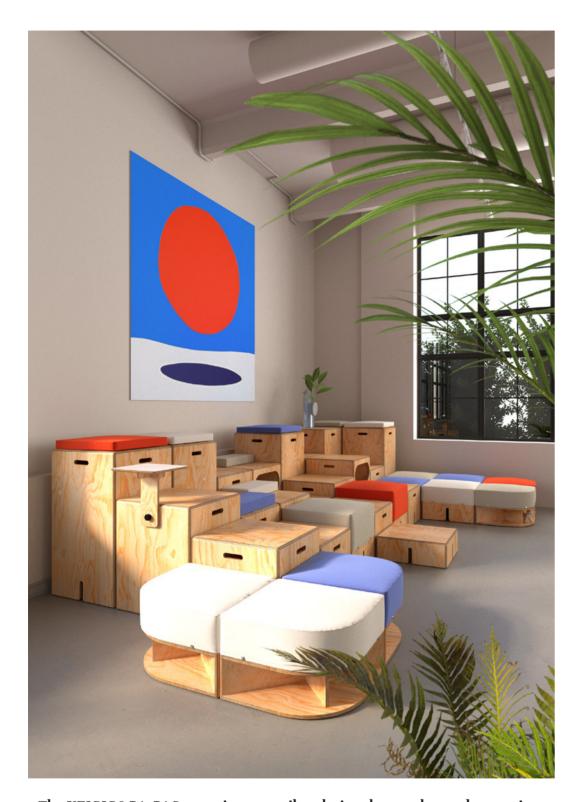

The KEIGIO® 36x36 System offers 9 modules, many colors and 1000 ways to create a comfortable and personalized sofa.

The **KEIGIO® 36X36** modular system is essentially composed of 2 types of elements with the same dimensions that make them perfectly interchangeable: the comfortable **SOFA PUFF** seats and the **WOODEN** end table - box.

#### 4. CUSHIONS

The **CUSHION** elements are specifically designed to integrate with the **KEIGIO**® **36x36** System.

Triangular and Rectangular shapes, 8 colors and 1000 ways to make your sofa even more comfortable and original.