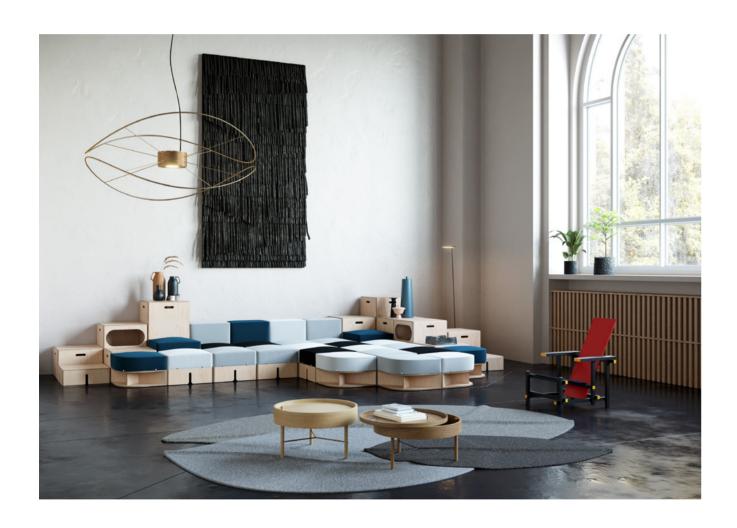

### **36x36 SYSTEM**

very proud of. It is a modular system consisting of interchangeable modules, all with a 36x36 centim- (h48), and backrests (h64). eter base.

Without a doubt, the **KEIGIO® 36x36** is the sofa system with the smallest modules on the market! The different modules vary in height and functionality.

There are **WOODEN** modules, perfect as support surfaces and for storing objects inside.

The KEIGIO® 36x36 is our first project that we are The SOFA PUFF modules come in three different heights and can be used as seats (h36), armrests

> The **SOFA PUFF** modules are made using comfortable foams of different densities and 6 cm of memory foam on top of everyone.

> The KEIGIO® 36x36 is completed with a set of **CUSHIONS** Fabrics, colors, as well as wooden materials can be chosen from a wide range of proposals or customised, if required.

The KEIGIO® 36x36 System offers 9 modules, many colors and 1000 ways to create a comfortable and personalized sofa.

The **KEIGIO® 36X36** modular system is essentially composed of 2 types of elements with the same dimensions that make them perfectly interchangeable: the comfortable **SOFA PUFF** seats and the **WOODEN** end table - box.