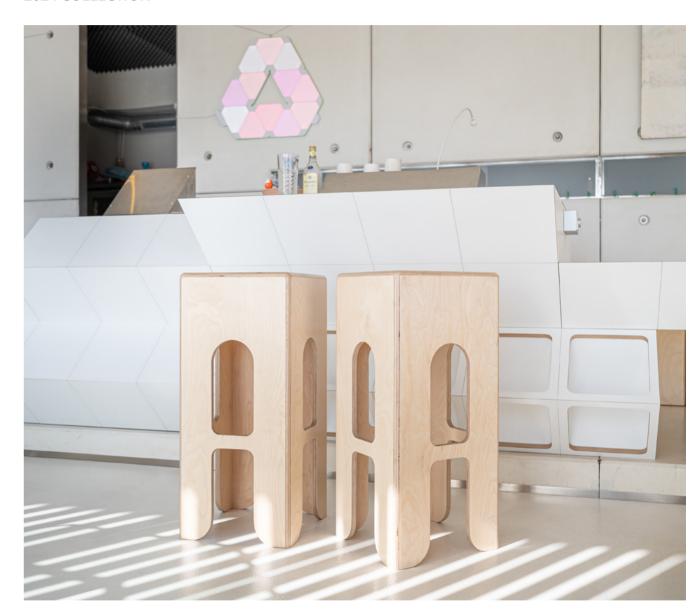

# AR & COUNTER STOOLS

The KEIGIO® STOOL comes in different customizable heights and can be used as either a counter stool, a bar stool or a high bar stool.

The **KEIGIO® STOOL** uses only wood materials of FSC certified origin and the finishes can be in natural Birch, natural Pine, white or black laquered.

# **KEIGIO®STOOL**

The KEIGIO® STOOL comes in four different heights - 80cm, 70cm, 60cm, and 48cm - allowing you to choose the perfect height for your needs.

The seat is always a comfortable 36cm x 36cm, providing ample space for seating.