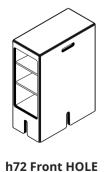

# **KEIGIO® 54x54 WOODEN Modules**

The **KEIGIO WOODEN** Modules set consists distinct variants. This includes 5 different heights: **h18**, **h36**, **h48**, **h64**, **h92**.

There are also special modules like **h48 HOLE** and **h64 STORAGE**, designed for storage books, laptops or small objects.

The special modules are available with lateral or frontal openings for storage and, like the DESK TOP, are made

from high-quality materials such as marine plywood, lacquered RAL MDF, or laminated HPL MDF.