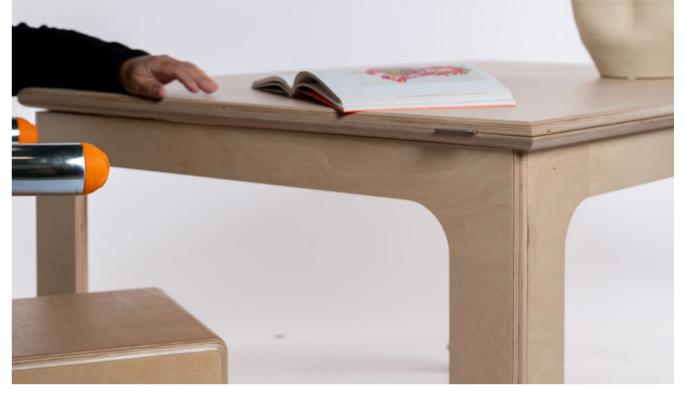

#### "DIN A" PROPORTIONS

KEIGIO® TABLE sizes are all based on a single aspect ratio of the square root of 2, or approximately 1:1,41421. As the DIN A4 standard sizes share the same aspect ratio ( $\sqrt{2}$ ). Open and Closed Table keep the same proportions.

**KEIGIO® TABLE,** THE A4 PAPER PROPORTION TABLE WITH A SKATEBOARD SOUL.

The **KEIGIO® TABLE** is a carefully designed solution that addresses both our aesthetic preferences and space limitations.

It offers the flexibility to adjust its size effortlessly, transitioning from a **100x141** centimeter configuration that comfortably accommodates 6 people to a larger 141x200 centimeter setup that can seat 10 diners. The table is equipped with big longboard wheels, from the american brand Orangatang, making it very easy to move within your space.

The table is crafted from high-quality birch or pine plywood and Lisocore® - a high-performance construction material.

Its sizes are based on a single aspect ratio of the square root of 2 (approximately 1:1.41421), which harmonizes with **DIN A4** standard sizes. Whether the table is open or closed, it maintains consistent proportions, ensuring visual harmony.