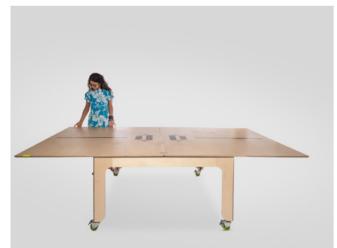

**KEIGIO® TABLE,** THE A4 PAPER PROPORTION TABLE WITH A SKATEBOARD SOUL.

The **KEIGIO® TABLE** is a carefully designed solution that addresses both our aesthetic preferences and space limitations.

It offers the flexibility to adjust its size effortlessly, transitioning from a **100x141** centimeter configuration that comfortably accommodates 6 people to a larger 141x200 centimeter setup that can seat 10 diners. The table is equipped with big longboard wheels, from the american brand Orangatang, making it very easy to move within your space.

# **FOLDING SYSTEM**

KEIGIO® TABLE transforms its size from 100x141 to 141x200 centimeters with one simple 90 degrees rotation that magically keeps the table perfectly centered with the table legs.

After rotating, we can open the tabletop like a book, thus doubling the size of our table.

OPEN: 141x200x76 cm CLOSED: 100x141x76 cm

/3

12