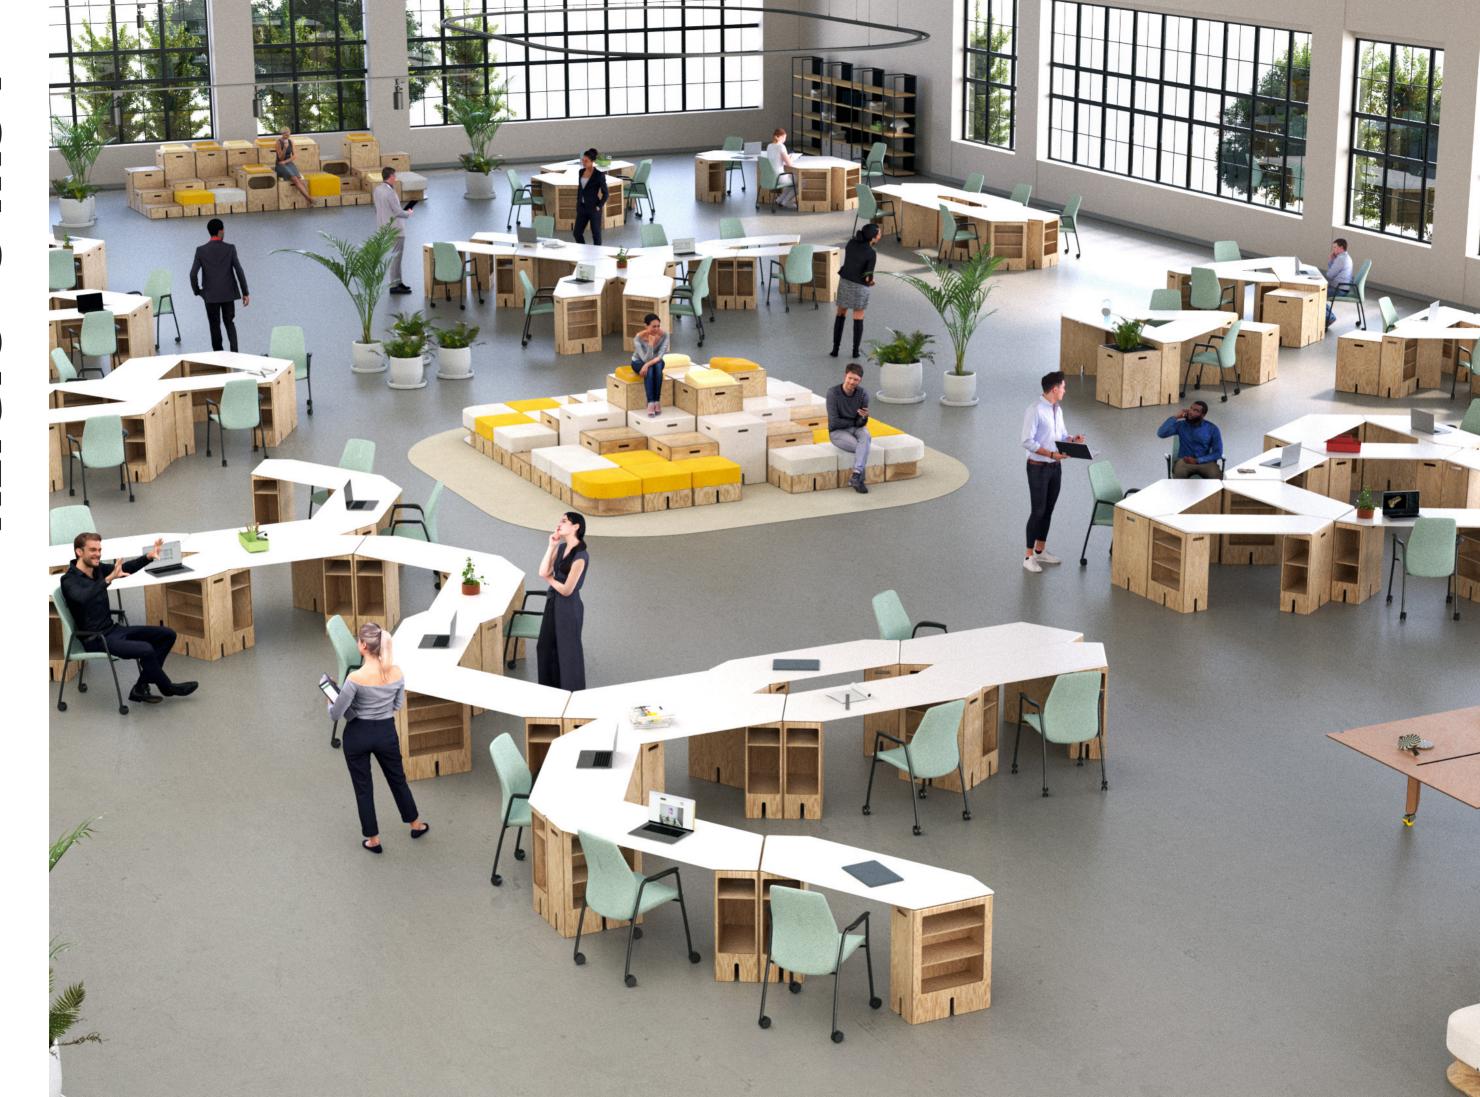

#### **KEIGIO® 54x54 DESK** Flexibility and Style in Your Work or Study Space

The **KEIGIO® 54x54** modular system offers absolute freedom to create personalized compositions, complementing your work or study environment with versatility and style.

The KEIGIO DESK is modular, consisting of various elements: the structure is composed of our special wood modules or special iron legs, all combined with the **DESK TOP**, allowing for flexible space distribution and great stability.

The special modules are available with lateral or frontal openings for storage and, like the DESK TOP, are made

from high-quality materials such as marine plywood, lacquered RAL MDF, or laminated HPL MDF.

The iron legs, which can be screwed onto the table top, are available in different finishes: white, black, gray, chrome, and stainless steel effect.

With the introduction of the new "special" modules and the table top, the modular system offers innovative solutions for a wide range of environments, allowing for the creation of highly functional and customizable workstations.