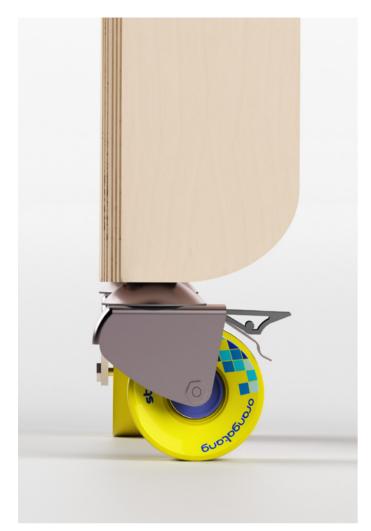

#### 1. DETAILS

technique of **Screen Printing** on half the space or open. wood.

customizable.

We inserted Longboard Skate- cm. Closed 152.5x137x76 cm. board wheels on the legs of the table which becomes more easily transportable. All the edges built in plywood are rounded and generate the typical design of all **KEI-GIO**® products.

#### 3. MATERIALS

The KEIGIO® PONG is built using noble materials, thick birch or pine plywood, an internal iron structure and Lisocore® a material-efficient high performance construction material.

The folding system tool comes from the German premium brand **POTTKER** in aluminum and steel.