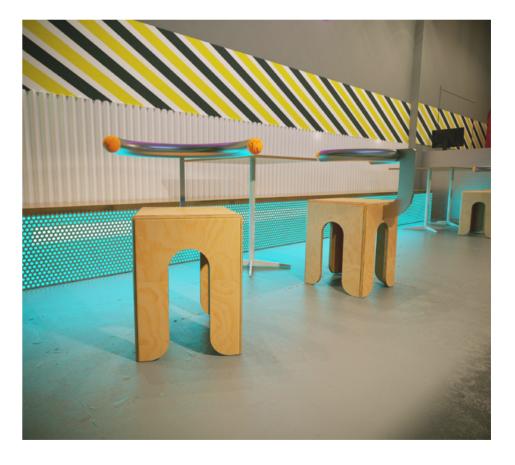

# AR & COUNTER STOOLS

The KEIGIO® STOOL comes in different customizable heights and can be used as either a counter stool, a bar stool or a high bar stool.

The **KEIGIO® STOOL** uses only wood materials of FSC certified origin and the finishes can be in natural Birch, natural Pine, white or black laquered.

The wood ones are painted with two coats of a highly transparent finish with a satin and natural effect that leaves the highest quality wood face "in sight".

The stool is made of plywood, which, thanks to the layers of ultra-stistant varnish, gives it a perfect resistance to moisture, making it particularly hard and robust and suitable for any type of bar, restaurant and commercial space.

# **KEIGIO®STOOL**

The KEIGIO® STOOL comes in four different heights - 80cm, 70cm, 60cm, and 48cm - allowing you to choose the perfect height for your needs.

The seat is always a comfortable 36cm x 36cm, providing ample space for seating.