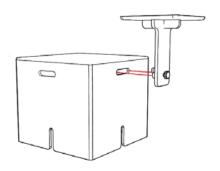

# EMB

With the help of a third H-shaped element made of solid wood we connect the KEIGIO® System Modules.

The KEIGIO® 36x36 and KEIGIO® 54x54 System utilize a solid birch wood element with a unique geometry that enables the seamless connection of various modules. This design allows for easy insertion or removal of individual modules within the sofa system, regardless of their position.

#### **H-SHAPED JOINT**

H-shaped joint elements in solid beech wood with magnets to help during assembly.

#### **ASSEMBLY**

H-shaped joint elements in solid birch wood with magnets to help during assembly. Each module can be inserted or removed regardless of their position inside the sofa system.