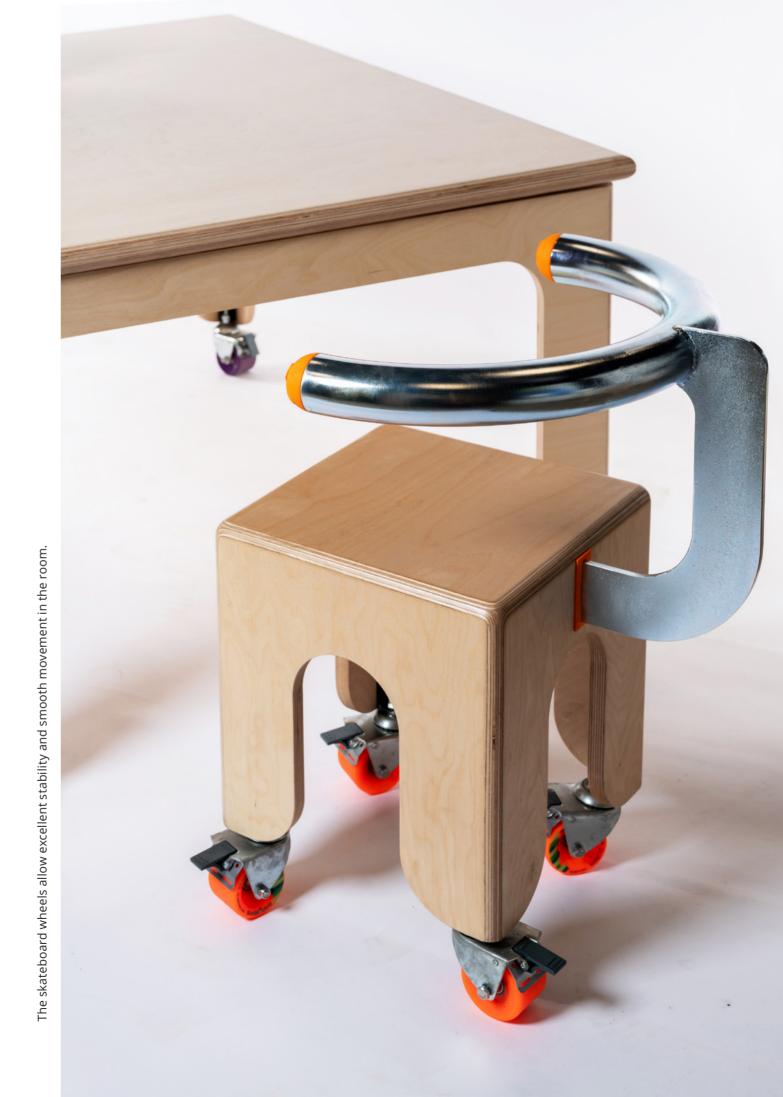

# AR & COUNTER STOOLS

The KEIGIO® STOOL comes in different customizable heights and can be used as either a counter stool, a bar stool or a high bar stool.

The **KEIGIO® STOOL** uses only wood materials of FSC certified origin and the finishes can be in natural Birch, natural Pine, white or black laquered.

The wood ones are painted with two coats of a highly transparent finish with a satin and natural effect that leaves the highest quality wood face "in sight".

The stool is made of plywood, which, thanks to the layers of ultra-stistant varnish, gives it a perfect resistance to moisture, making it particularly hard and robust and suitable for any type of bar, restaurant and commercial space.

# **KEIGIO®STOOL**

The KEIGIO® STOOL comes in four different heights - 80cm, 70cm, 60cm, and 48cm - allowing you to choose the perfect height for your needs.

The seat is always a comfortable 36cm x 36cm, providing ample space for seating.