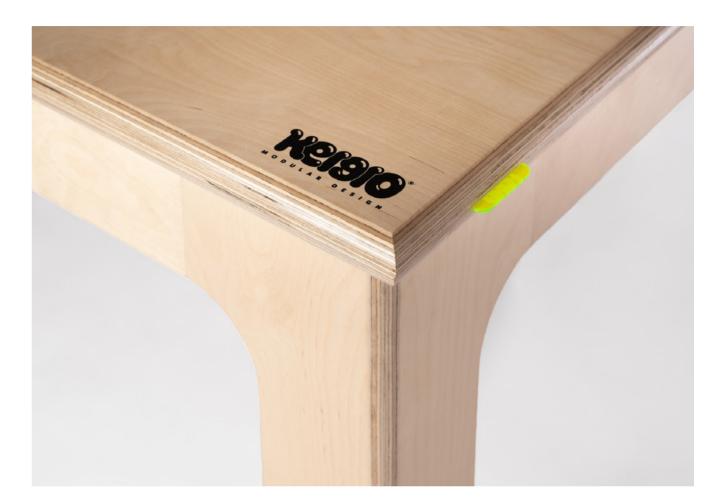

#### "DIN A" PROPORTIONS

KEIGIO® TABLE sizes are all based on a single aspect ratio of the square root of 2, or approximately 1:1,41421. As the DIN A4 standard sizes share the same aspect ratio ( $\sqrt{2}$ ). Open and Closed Table keep the same proportions.

**KEIGIO® TABLE,** THE A4 PAPER PROPORTION TABLE WITH A SKATEBOARD SOUL.

The **KEIGIO® TABLE** is a carefully designed solution that addresses both our aesthetic preferences and space limitations.

It offers the flexibility to adjust its size effortlessly, transitioning from a **100x141** centimeter configuration that comfortably accommodates 6 people to a larger 141x200 centimeter setup that can seat 10 diners. The table is equipped with big longboard wheels, from the american brand Orangatang, making it very easy to move within your space.

The table is crafted from high-quality birch or pine plywood and Lisocore® - a high-performance construction material.

Its sizes are based on a single aspect ratio of the square root of 2 (approximately 1:1.41421), which harmonizes with **DIN A4** standard sizes. Whether the table is open or closed, it maintains consistent proportions, ensuring visual harmony.