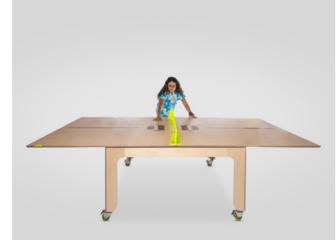

**KEIGIO® TABLE,** THE A4 PAPER PROPORTION TABLE WITH A SKATEBOARD SOUL.

The **KEIGIO® TABLE** is a carefully designed solution that addresses both our aesthetic preferences and space limitations.

It offers the flexibility to adjust its size effortlessly, transitioning from a **100x141** centimeter configuration that comfortably accommodates 6 people to a larger 141x200 centimeter setup that can seat 10 diners. The table is equipped with big longboard wheels, from the american brand Orangatang, making it very easy to move within your space.

# **FOLDING SYSTEM**

KEIGIO® TABLE transforms its size from 100x141 to 141x200 centimeters with one simple 90 degrees rotation that magically keeps the table perfectly centered with the table legs.

After rotating, we can open the tabletop like a book, thus doubling the size of our table.

OPEN: 141x200x76 cm CLOSED: 100x141x76 cm

/3

12