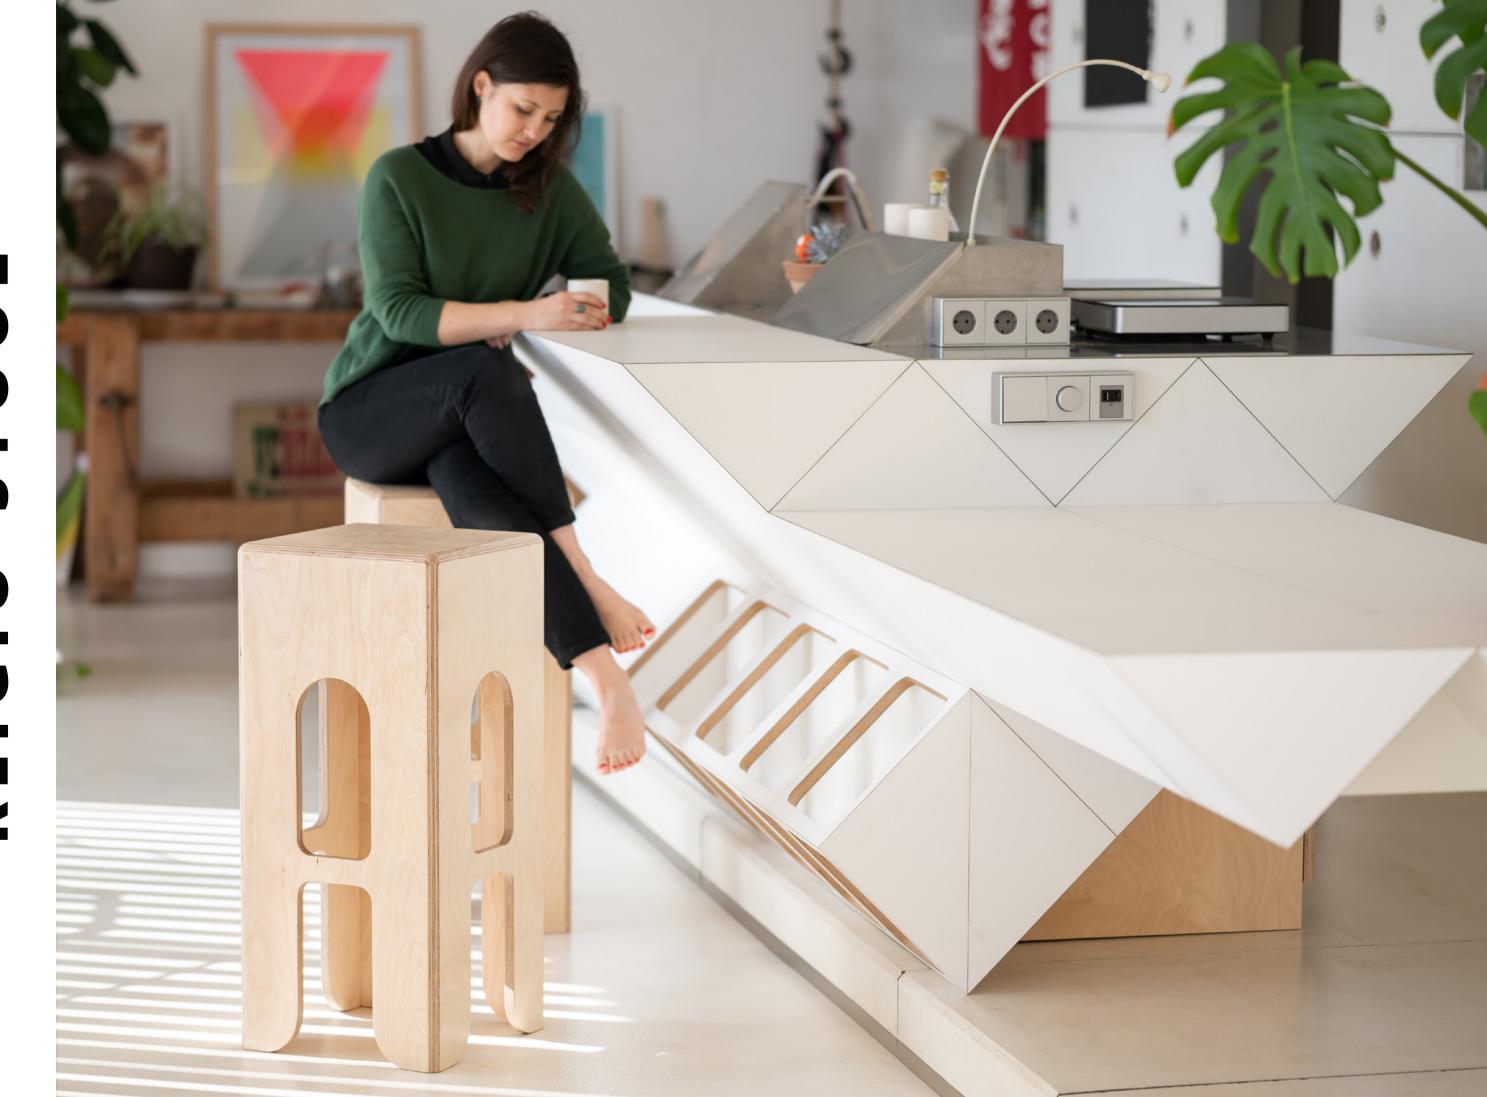

#### KEIGIO® BAR

Counter bar built by KEIGIO® in premium Fenix material from the Italian brand ARPA Industriale.

Stool Height: 80 cm

# AR & COUNTER STOOLS

The KEIGIO® STOOL comes in different customizable heights and can be used as either a counter stool, a bar stool or a high bar stool.

The **KEIGIO® STOOL** uses only wood materials of FSC certified origin and the finishes can be in natural Birch, natural Pine, white or black laquered.

The wood ones are painted with two coats of a highly transparent finish with a satin and natural effect that leaves the highest quality wood face "in sight".

The stool is made of plywood, which, thanks to the layers of ultra-stistant varnish, gives it a perfect resistance to moisture, making it particularly hard and robust and suitable for any type of bar, restaurant and commercial space.