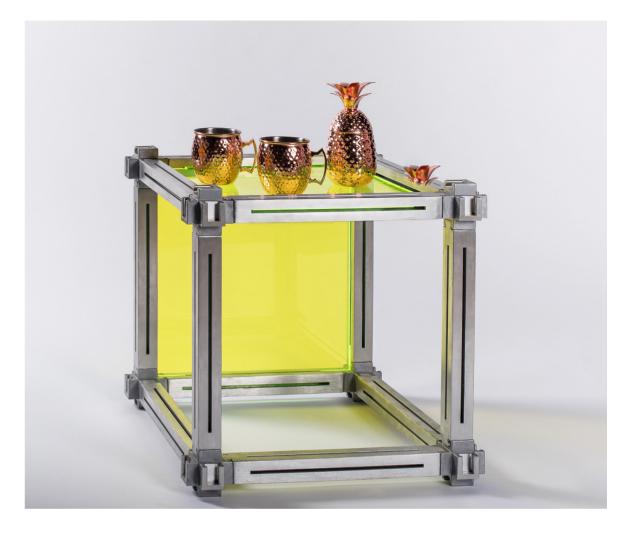

The net is made of transparent fluorescent methacrylate.

All **KEIGIO® SHELF** is a Freestanding System without the need to be attached to the wall.

Module Frame Size: 52x52x52 cm

KEIGIO® SHELF is a Configurable Modular System to meet your personal requirements.

To enhance its visual appeal, the **KEIGIO® SHELF** system provides a choice of surface materials. Users can select from stainless steel, security glass, or transparent methacrylate to suit their aesthetic preferences. This versatility allows the shelves to seamlessly integrate into any space, be it a home, office, or retail environment.