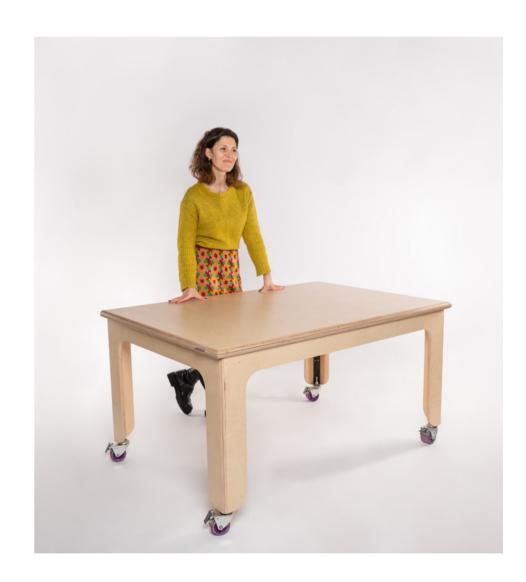

**KEIGIO® TABLE,** THE A4 PAPER PROPORTION TABLE WITH A SKATEBOARD SOUL.

The **KEIGIO® TABLE** is a carefully designed solution that addresses both our aesthetic preferences and space limitations.

It offers the flexibility to adjust its size effortlessly, transitioning from a **100x141** centimeter configuration that comfortably accommodates 6 people to a larger 141x200 centimeter setup that can seat 10 diners. The table is equipped with big longboard wheels, from the american brand Orangatang, making it very easy to move within your space.

The table is crafted from high-quality birch or pine plywood and Lisocore® - a high-performance construction material.

Its sizes are based on a single aspect ratio of the square root of 2 (approximately 1:1.41421), which harmonizes with **DIN A4** standard sizes. Whether the table is open or closed, it maintains consistent proportions, ensuring visual harmony.

# **FOLDING SYSTEM**

KEIGIO® TABLE transforms its size from 100x141 to 141x200 centimeters with one simple 90 degrees rotation that magically keeps the table perfectly centered with the table legs.

After rotating, we can open the tabletop like a book, thus doubling the size of our table.