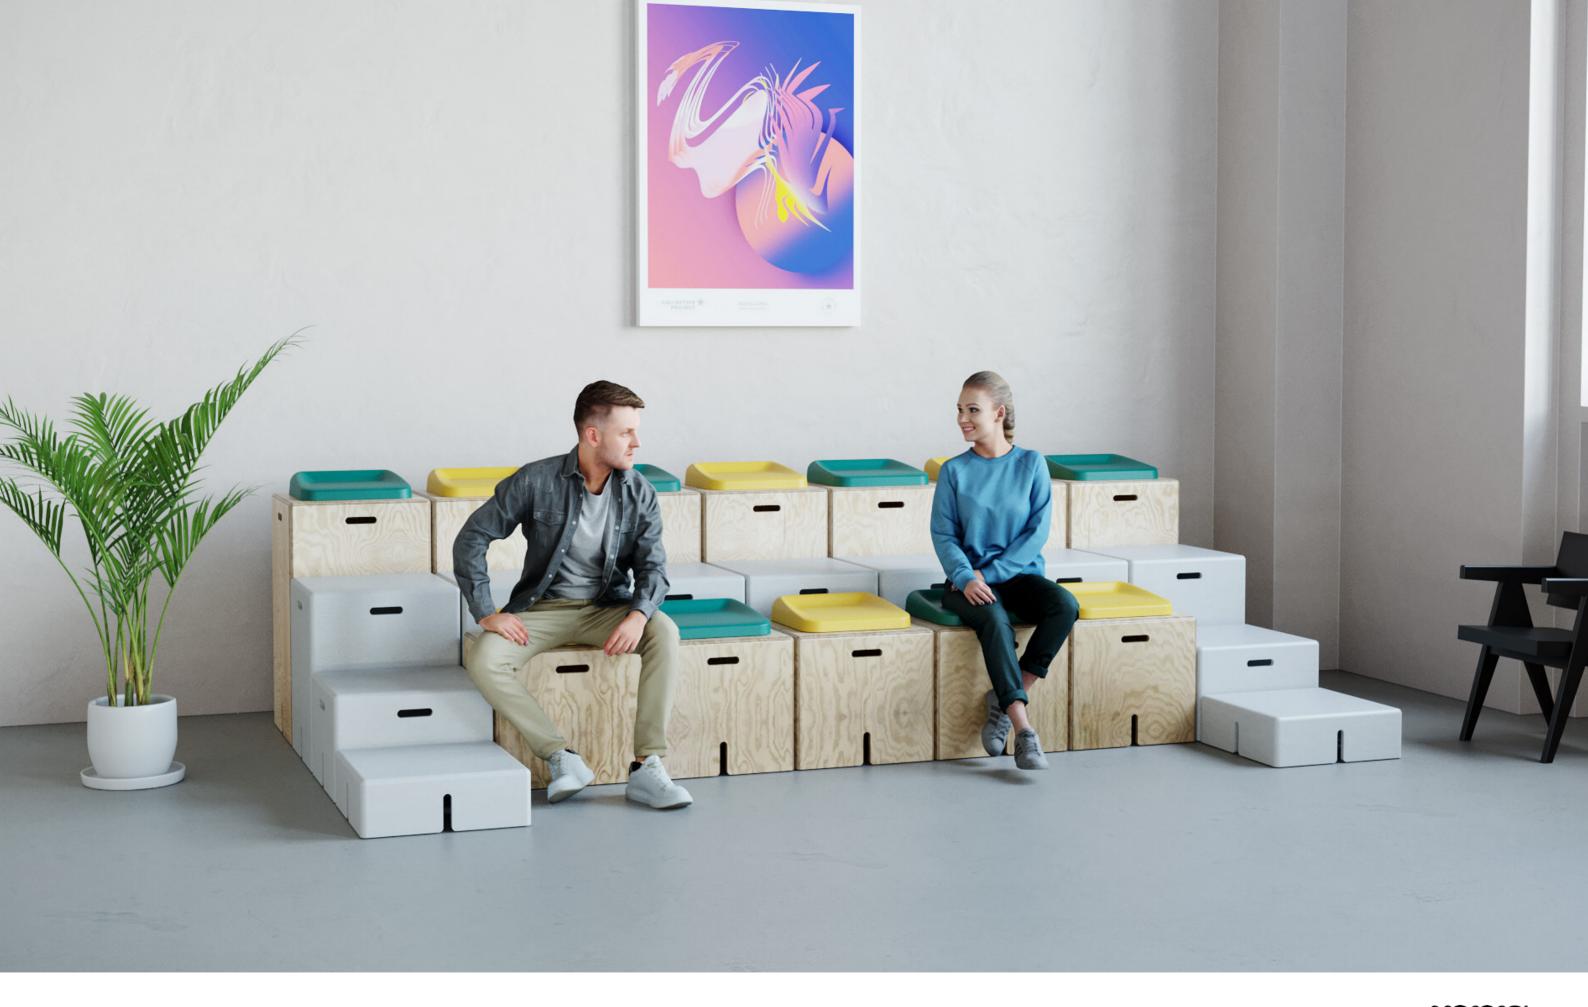

## **54X54 SYSTEM**

**KEIGIO® 54x54** is our most comprehensive and in- The **WOODEN** modules can have 5 different heights novative system. All modules are interchangeable and have a 54x54 centimeter base.

We designed this system to fulfill two different needs: to create comfortable sofas and to establish chill-out spaces at various heights, like bleachers in The **KEIGIO® 54x54** is completed with a movable trendy offices.

With KEIGIO® 54x54 we have created something unique, a new concept that combines the classic office furniture with home furniture. It is extremely functional & flexible.

and two different systems for storing items such as laptops, notebooks, or cushions.

Then there are the **SOFA PUFF** modules, incredibly comfortable with their 6 cm of memory foam on top.

**SIDE TABLE** and the set of **CUSHIONS**. All of them can be customized in terms of colors, finishes, and materials.

# KEIGIO® 54x54

#MODULARSYSTEM #MODULARSOFA #BLEACHERS #PUBLICSEATINGSYSTEM

The modular KEIGIO® 54x54 System is easily reconfigurable to create seating areas, sofa systems, auditorium spaces or collaboration points with an incredible flexibility from chillout space, to meditation, to playground.

The **KEIGIO® 54x54** System embraces sustainability by utilizing FSC certified wood materials. With finishes available in natural Birch, natural Pine, white, or black lacquered.

The elements are durable and robust, the **KEIGIO® 54x54** System is suitable for various locations such as bars, restaurants, offices, commercial spaces, and homes. Its versatility ensures a seamless integration into any environment.

The KEIGIO® 54x54 System is a versatile solution that can be used as a unique workspace, a cosy chill-out zone, an auditorium or a playground.

#### **KEIGIO® 54x54 SYSTEM** Office & School

One of the features of the **KEIGIO® 54x54** System is the mix between rigid and soft elements. This combination creates furnitures that seamlessly blend into any environment, from a cozy living room to a modern office space.

The **WOODEN** elements add a touch of elegance and sophistication, while the SOFA PUFF modules provide a comfortable and relaxed seating experience.

With all the 12 modules, 2 Cushions, and the **SIDE TABLE**, it caters to all needs and spaces. The various heights, material and special variants, add unique features to the system, allowing for endless possibilities.