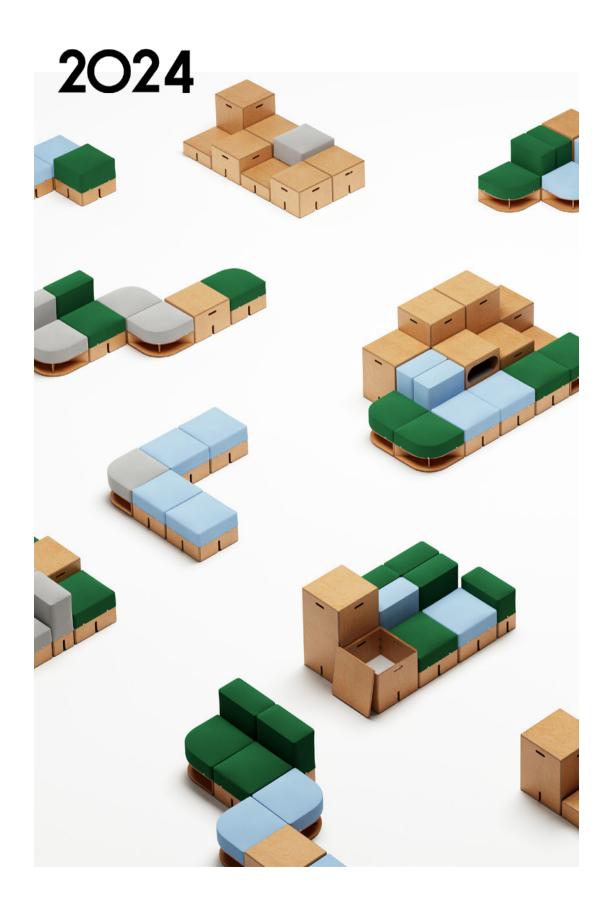

### **36x36 SYSTEM**

very proud of. It is a modular system consisting of interchangeable modules, all with a 36x36 centim- (h48), and backrests (h64). eter base.

Without a doubt, the **KEIGIO® 36x36** is the sofa system with the smallest modules on the market! The different modules vary in height and functionality.

## **54X54 SYSTEM**

**KEIGIO® 54x54** is our most comprehensive and in- The **WOODEN** modules can have 5 different heights novative system. All modules are interchangeable and have a 54x54 centimeter base.

The KEIGIO® 36x36 System offers 9 modules, many colors and 1000 ways to create a comfortable and personalized sofa.

The **KEIGIO® 36X36** modular system is essentially composed of 2 types of elements with the same dimensions that make them perfectly interchangeable: the comfortable **SOFA PUFF** seats and the **WOODEN** end table - box.