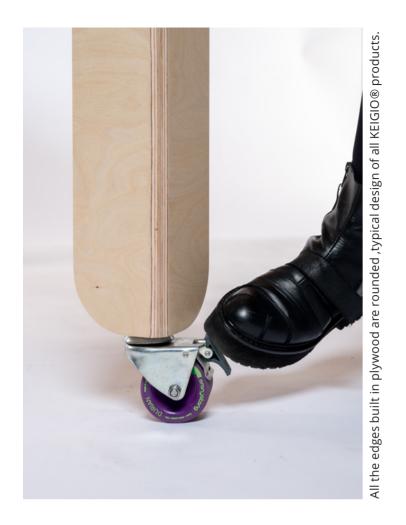

#### 1. DETAILS

technique of **Screen Printing** on half the space or open. wood.

customizable.

We inserted Longboard Skate- cm. Closed 152.5x137x76 cm. board wheels on the legs of the table which becomes more easily transportable. All the edges built in plywood are rounded and generate the typical design of all **KEI-GIO**® products.