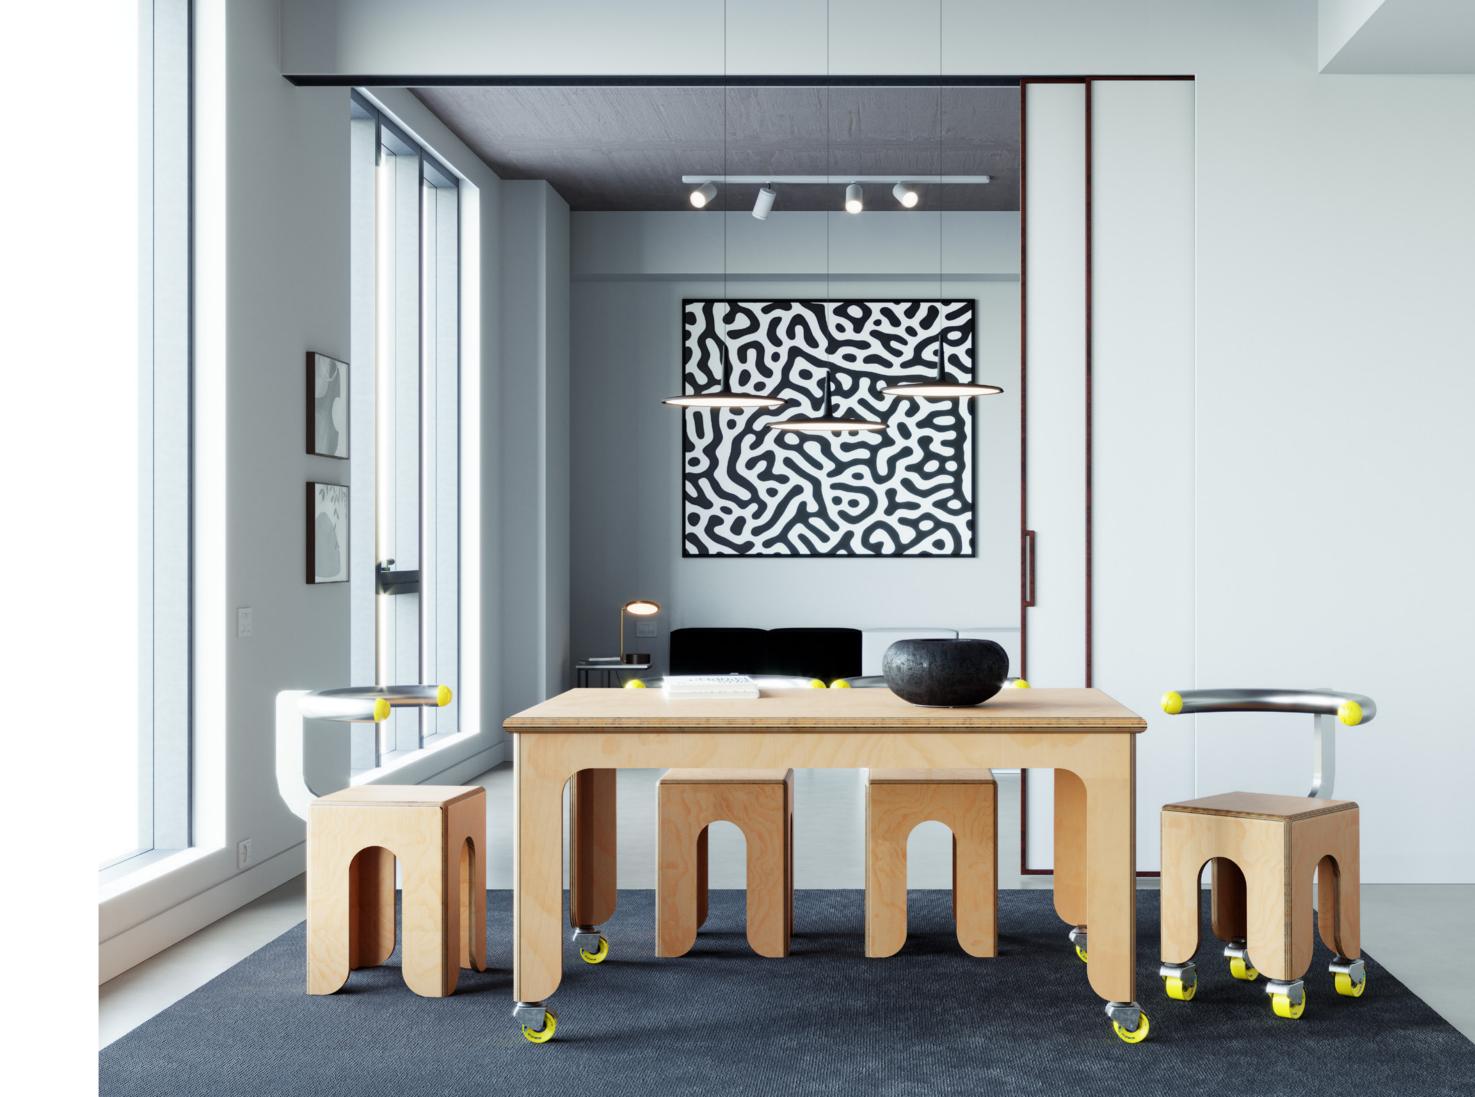

**KEIGIO® TABLE,** THE A4 PAPER PROPORTION TABLE WITH A SKATEBOARD SOUL.

The **KEIGIO® TABLE** is a carefully designed solution that addresses both our aesthetic preferences and space limitations.

It offers the flexibility to adjust its size effortlessly, transitioning from a **100x141** centimeter configuration that comfortably accommodates 6 people to a larger 141x200 centimeter setup that can seat 10 diners. The table is equipped with big longboard wheels, from the american brand Orangatang, making it very easy to move within your space.

# **FOLDING SYSTEM**

KEIGIO® TABLE transforms its size from 100x141 to 141x200 centimeters with one simple 90 degrees rotation that magically keeps the table perfectly centered with the table legs.

After rotating, we can open the tabletop like a book, thus doubling the size of our table.

Our stunnig Durian 75mm Longboard Wheels by the Californian brand Orangatang in 3 different colors

**ORANGATANG** 

The KEIGIO® CHAIR is completely handmade, with care and every little detail is inspired by the passion for Skate.

The **KEIGIO® CHAIR** is an element with an innovative design characterized by clean lines and soft shapes with the unmistakable style of our products.

The **KEIGIO® CHAIR** are surmounted by a 60mm diameter tubular galvanized iron backrest that recalls the structures of the skateparks and is comfortable and enveloping.

The chairs are available in two variants, with and without large Longboard wheels. The clear reference to the world of skateboarding is the result of the fusion of different passions such as design and urban culture, both part of our DNA.