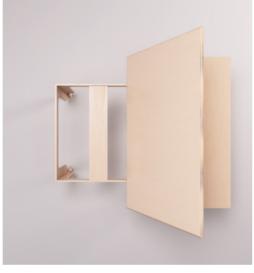

#### "DIN A" PROPORTIONS

KEIGIO® TABLE sizes are all based on a single aspect ratio of the square root of 2, or approximately 1:1,41421. As the DIN A4 standard sizes share the same aspect ratio ( $\sqrt{2}$ ). Open and Closed Table keep the same proportions.

**KEIGIO® TABLE,** THE A4 PAPER PROPORTION TABLE WITH A SKATEBOARD SOUL.

The **KEIGIO® TABLE** is a carefully designed solution that addresses both our aesthetic preferences and space limitations.

It offers the flexibility to adjust its size effortlessly, transitioning from a **100x141** centimeter configuration that comfortably accommodates 6 people to a larger 141x200 centimeter setup that can seat 10 diners. The table is equipped with big longboard wheels, from the american brand Orangatang, making it very easy to move within your space.

The table is crafted from high-quality birch or pine plywood and Lisocore® - a high-performance construction material.

Its sizes are based on a single aspect ratio of the square root of 2 (approximately 1:1.41421), which harmonizes with **DIN A4** standard sizes. Whether the table is open or closed, it maintains consistent proportions, ensuring visual harmony.

# **FOLDING SYSTEM**

KEIGIO® TABLE transforms its size from 100x141 to 141x200 centimeters with one simple 90 degrees rotation that magically keeps the table perfectly centered with the table legs.

After rotating, we can open the tabletop like a book, thus doubling the size of our table.