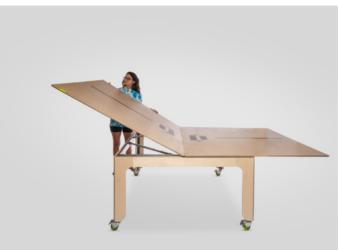

# **FOLDING SYSTEM**

KEIGIO® TABLE transforms its size from 100x141 to 141x200 centimeters with one simple 90 degrees rotation that magically keeps the table perfectly centered with the table legs.

After rotating, we can open the tabletop like a book, thus doubling the size of our table.

OPEN: 141x200x76 cm CLOSED: 100x141x76 cm

/3

12