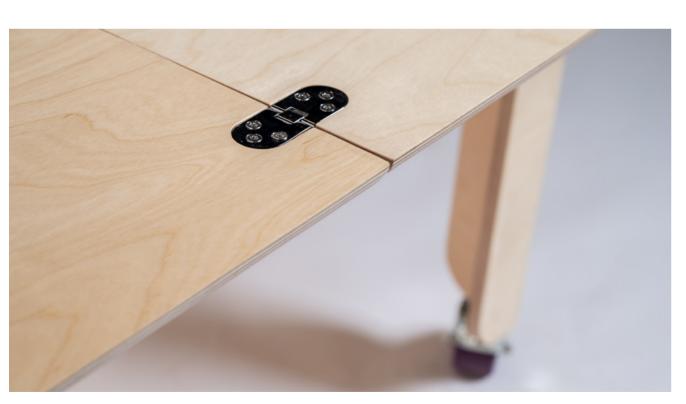

# **FOLDING SYSTEM**

KEIGIO® TABLE transforms its size from 100x141 to 141x200 centimeters with one simple 90 degrees rotation that magically keeps the table perfectly centered with the table legs.

After rotating, we can open the tabletop like a book, thus doubling the size of our table.