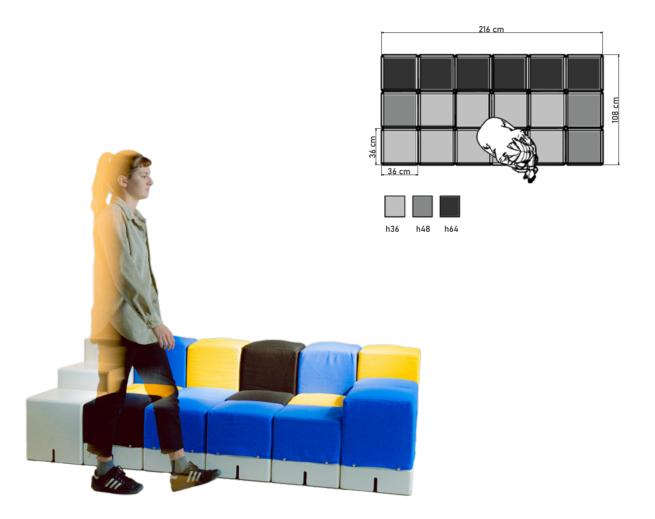

### **36x36 SYSTEM**

very proud of. It is a modular system consisting of interchangeable modules, all with a 36x36 centim- (h48), and backrests (h64). eter base.

Without a doubt, the **KEIGIO® 36x36** is the sofa system with the smallest modules on the market! The different modules vary in height and functionality.

There are **WOODEN** modules, perfect as support surfaces and for storing objects inside.

The KEIGIO® 36x36 is our first project that we are The SOFA PUFF modules come in three different heights and can be used as seats (h36), armrests

> The **SOFA PUFF** modules are made using comfortable foams of different densities and 6 cm of memory foam on top of everyone.

> The KEIGIO® 36x36 is completed with a set of **CUSHIONS** Fabrics, colors, as well as wooden materials can be chosen from a wide range of proposals or customised, if required.

The KEIGIO® 36x36 System offers 9 modules, many colors and 1000 ways to create a comfortable and personalized sofa.

The **KEIGIO® 36X36** modular system is essentially composed of 2 types of elements with the same dimensions that make them perfectly interchangeable: the comfortable **SOFA PUFF** seats and the **WOODEN** end table - box.

#### 1. SOFA PUFF

The **SOFA PUFF** elements have a base of 36 x 36 centimeters and 3 possible heights of 36, 48 and 64 centimeters.
The **SOFA PUFF** modules all have a top layer of 6 cm of **viscoelastics**.

#### 2. WOODEN

The **WOODEN** elements have a base of 36 x 36 centimeters and 3 possible heights of 36, 48 and 64 centimeters.

All the modules are built with strictly FSC wood.

They are perfect as **end table or** storage box.