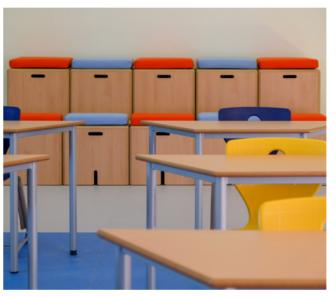

### **36x36 SYSTEM**

very proud of. It is a modular system consisting of interchangeable modules, all with a 36x36 centim- (h48), and backrests (h64). eter base.

Without a doubt, the **KEIGIO® 36x36** is the sofa system with the smallest modules on the market! The different modules vary in height and functionality.

There are **WOODEN** modules, perfect as support surfaces and for storing objects inside.

The KEIGIO® 36x36 is our first project that we are The SOFA PUFF modules come in three different heights and can be used as seats (h36), armrests

The KEIGIO® 36x36 System offers 9 modules, many colors and 1000 ways to create a comfortable and personalized sofa.

The **KEIGIO® 36X36** modular system is essentially composed of 2 types of elements with the same dimensions that make them perfectly interchangeable: the comfortable **SOFA PUFF** seats and the **WOODEN** end table - box.