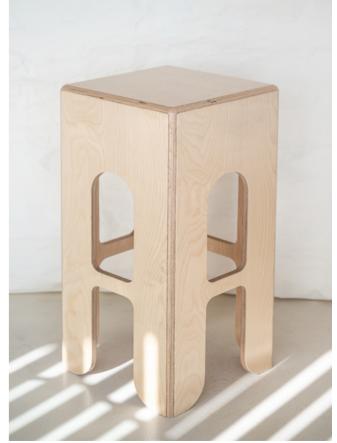

# AR & COUNTER STOOLS

The KEIGIO® STOOL comes in different customizable heights and can be used as either a counter stool, a bar stool or a high bar stool.

The **KEIGIO® STOOL** uses only wood materials of FSC certified origin and the finishes can be in natural Birch, natural Pine, white or black laquered.

The wood ones are painted with two coats of a highly transparent finish with a satin and natural effect that leaves the highest quality wood face "in sight".

The stool is made of plywood, which, thanks to the layers of ultra-stistant varnish, gives it a perfect resistance to moisture, making it particularly hard and robust and suitable for any type of bar, restaurant and commercial space.

# **KEIGIO®STOOL**

The KEIGIO® STOOL comes in four different heights - 80cm, 70cm, 60cm, and 48cm - allowing you to choose the perfect height for your needs.

The seat is always a comfortable 36cm x 36cm, providing ample space for seating.