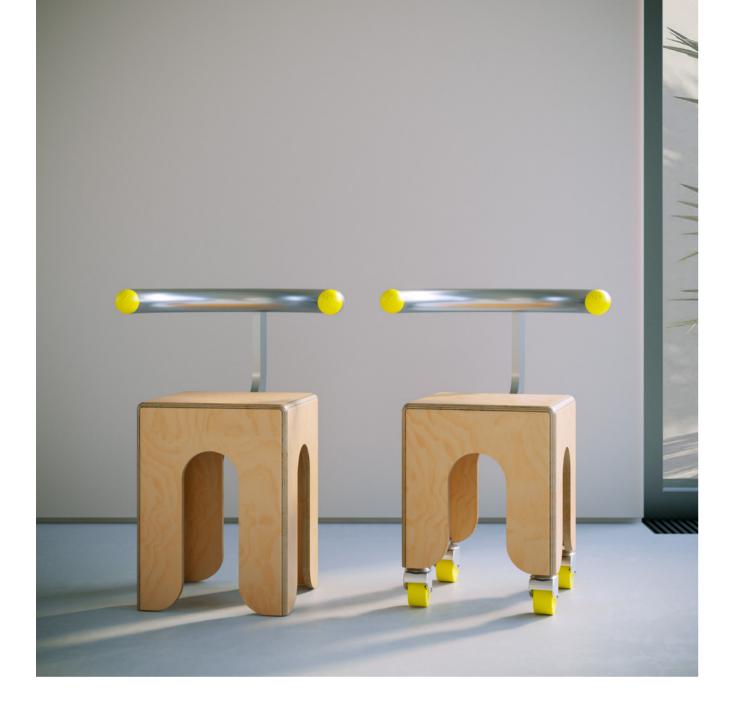

# AR & COUNTER STOOLS

The KEIGIO® STOOL comes in different customizable heights and can be used as either a counter stool, a bar stool or a high bar stool.

The **KEIGIO® STOOL** uses only wood materials of FSC certified origin and the finishes can be in natural Birch, natural Pine, white or black laquered.

The wood ones are painted with two coats of a highly transparent finish with a satin and natural effect that leaves the highest quality wood face "in sight".

The stool is made of plywood, which, thanks to the layers of ultra-stistant varnish, gives it a perfect resistance to moisture, making it particularly hard and robust and suitable for any type of bar, restaurant and commercial space.

# **KEIGIO®STOOL**

The KEIGIO® STOOL comes in four different heights - 80cm, 70cm, 60cm, and 48cm - allowing you to choose the perfect height for your needs.

The seat is always a comfortable 36cm x 36cm, providing ample space for seating.