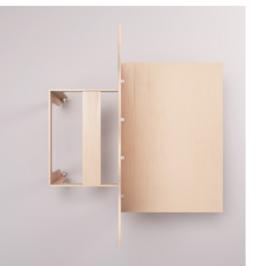

#### "DIN A" PROPORTIONS

KEIGIO® TABLE sizes are all based on a single aspect ratio of the square root of 2, or approximately 1:1,41421. As the DIN A4 standard sizes share the same aspect ratio ( $\sqrt{2}$ ). Open and Closed Table keep the same proportions.

**KEIGIO® TABLE,** THE A4 PAPER PROPORTION TABLE WITH A SKATEBOARD SOUL.

The **KEIGIO® TABLE** is a carefully designed solution that addresses both our aesthetic preferences and space limitations.

It offers the flexibility to adjust its size effortlessly, transitioning from a **100x141** centimeter configuration that comfortably accommodates 6 people to a larger 141x200 centimeter setup that can seat 10 diners. The table is equipped with big longboard wheels, from the american brand Orangatang, making it very easy to move within your space.

The table is crafted from high-quality birch or pine plywood and Lisocore® - a high-performance construction material.

Its sizes are based on a single aspect ratio of the square root of 2 (approximately 1:1.41421), which harmonizes with **DIN A4** standard sizes. Whether the table is open or closed, it maintains consistent proportions, ensuring visual harmony.

# **FOLDING SYSTEM**

KEIGIO® TABLE transforms its size from 100x141 to 141x200 centimeters with one simple 90 degrees rotation that magically keeps the table perfectly centered with the table legs.

After rotating, we can open the tabletop like a book, thus doubling the size of our table.