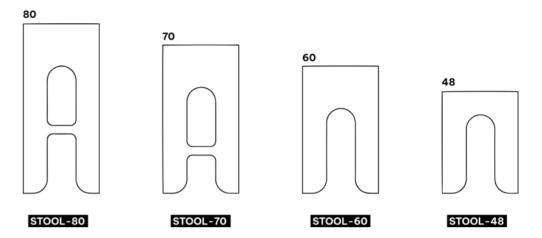

# **KEIGIO®STOOL**

The KEIGIO® STOOL comes in four different heights - 80cm, 70cm, 60cm, and 48cm - allowing you to choose the perfect height for your needs.

The seat is always a comfortable 36cm x 36cm, providing ample space for seating.