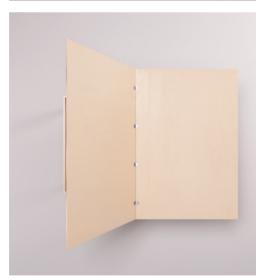

# **FOLDING SYSTEM**

KEIGIO® TABLE transforms its size from 100x141 to 141x200 centimeters with one simple 90 degrees rotation that magically keeps the table perfectly centered with the table legs.

After rotating, we can open the tabletop like a book, thus doubling the size of our table.

OPEN: 141x200x76 cm CLOSED: 100x141x76 cm

/3

12