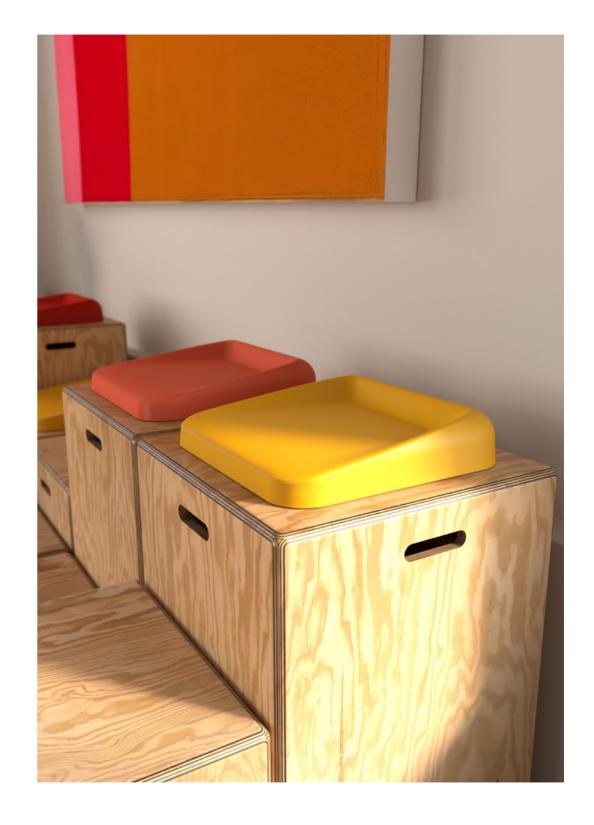

#### **SIDE TABLE**

The **SIDE TABLE**, is a unique element, it can be hung in the handle holes, transforming every wooden module into a workstation or a standalone table-chair.

# **KEIGIO® 54x54 WOODEN Modules**

The **KEIGIO WOODEN** Modules set consists distinct variants. This includes 5 different heights: **h18**, **h36**, **h48**, **h64**, **h92**.

There are also special modules like **h48 HOLE** and **h64 STORAGE**, designed for storage books, laptops or small objects.