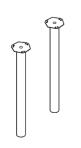

The iron legs, which can be screwed onto the table top, are available in different finishes: white, black, gray, chrome, and stainless steel effect.

With the introduction of the new "special" modules and the table top, the modular system offers innovative solutions for a wide range of environments, allowing for the creation of highly functional and customizable workstations.

#### THE ELEMENTS

**DESK LEGS** 