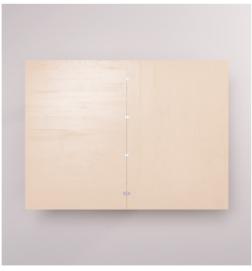

# **FOLDING SYSTEM**

KEIGIO® TABLE transforms its size from 100x141 to 141x200 centimeters with one simple 90 degrees rotation that magically keeps the table perfectly centered with the table legs.

After rotating, we can open the tabletop like a book, thus doubling the size of our table.

OPEN: 141x200x76 cm CLOSED: 100x141x76 cm

/3

12