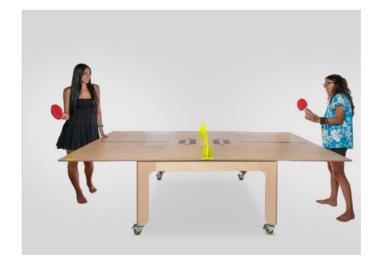

KEIGIO® HAS RE-INVENTED THE TABLE, LET THE GAME ENTER A WHOLE NEW LEVEL.

KEIGIO® PONG brings a fresh touch of innovation to this popular vintage game with an easy foldable design!

Enhance your space with **KEIGIO® PONG** – a sleek and adaptable table that seamlessly converts into a professional-grade ping pong surface.

Designed to accommodate up to 8 people when closed and expand to accommodate up to 12, it optimizes space utilization while maintaining its minimalist appeal. Experience the perfect combination of practicality and style with **KEIGIO PONG**, elevating your living space to new levels of versatility.

Crafted with precision and durability in mind, **KEIGIO® PONG** effortlessly blends into any interior décor, making it a stylish addition to your home or office. Whether you're hosting dinner parties or engaging in intense ping pong matches, this multifunctional table adapts to your needs, ensuring a seamless transition between work and play.