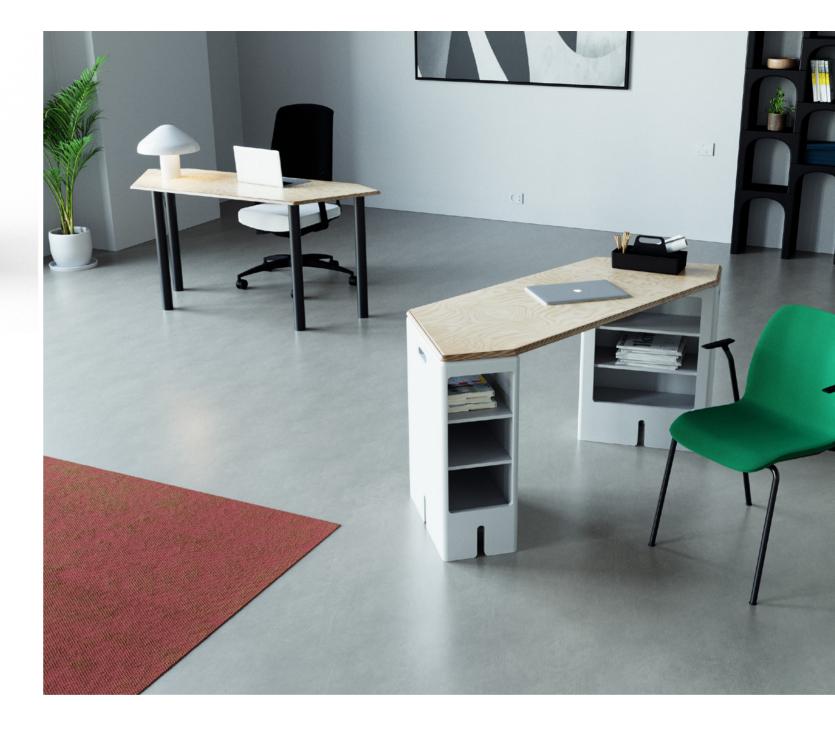

#### **KEIGIO® 54x54 DESK** Flexibility and Style in Your Work or Study Space

The **KEIGIO® 54x54** modular system offers absolute freedom to create personalized compositions, complementing your work or study environment with versatility and style.

The KEIGIO DESK is modular, consisting of various elements: the structure is composed of our special wood modules or special iron legs, all combined with the **DESK TOP**, allowing for flexible space distribution and great stability.

The special modules are available with lateral or frontal openings for storage and, like the DESK TOP, are made

from high-quality materials such as marine plywood, lacquered RAL MDF, or laminated HPL MDF.

The iron legs, which can be screwed onto the table top, are available in different finishes: white, black, gray, chrome, and stainless steel effect.

With the introduction of the new "special" modules and the table top, the modular system offers innovative solutions for a wide range of environments, allowing for the creation of highly functional and customizable workstations.