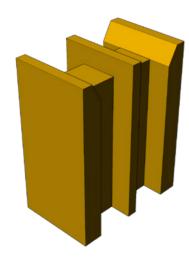

# EMB

With the help of a third H-shaped element made of solid wood we connect the KEIGIO® System Modules.

The KEIGIO® 36x36 and KEIGIO® 54x54 System utilize a solid birch wood element with a unique geometry that enables the seamless connection of various modules. This design allows for easy insertion or removal of individual modules within the sofa system, regardless of their position.

#### **H-SHAPED JOINT**

H-shaped joint elements in solid beech wood with magnets to help during assembly.

#### **ASSEMBLY**

H-shaped joint elements in solid birch wood with magnets to help during assembly. Each module can be inserted or removed regardless of their position inside the sofa system.