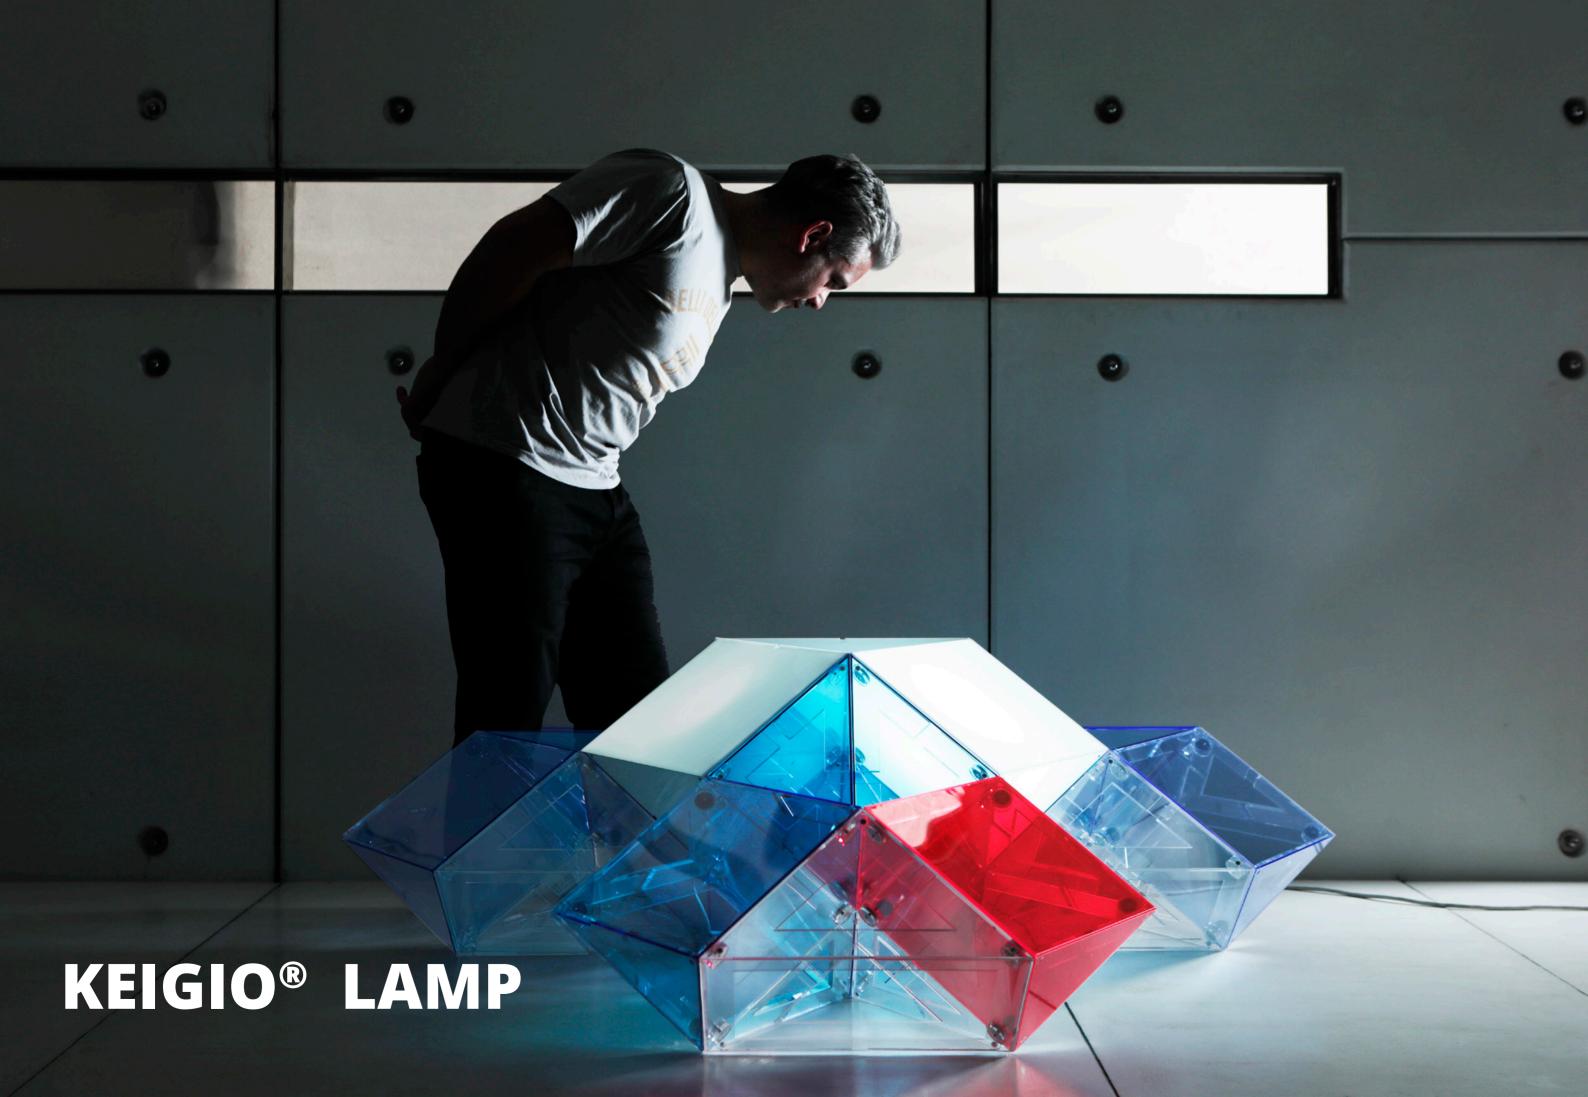

The translucent methacrylate KEIGIO® LAMP system composed of 3 different modules: open, closed or illuminated. They are easily configurable to obtain a number of different lamp shapes.

The **KEIGIO® LAMP** system is inspired by the 80s game, the Rubik's Snake, and we have scaled it to get a completely modular lamp.

The translucent methacrylate elements can be open, closed and illuminated modules easily configurable in order to obtain an infinite number of shapes.

The lamp is transformable in a playful way to resemble a wide variety of objects, animals, or geometric shapes like the original toy.