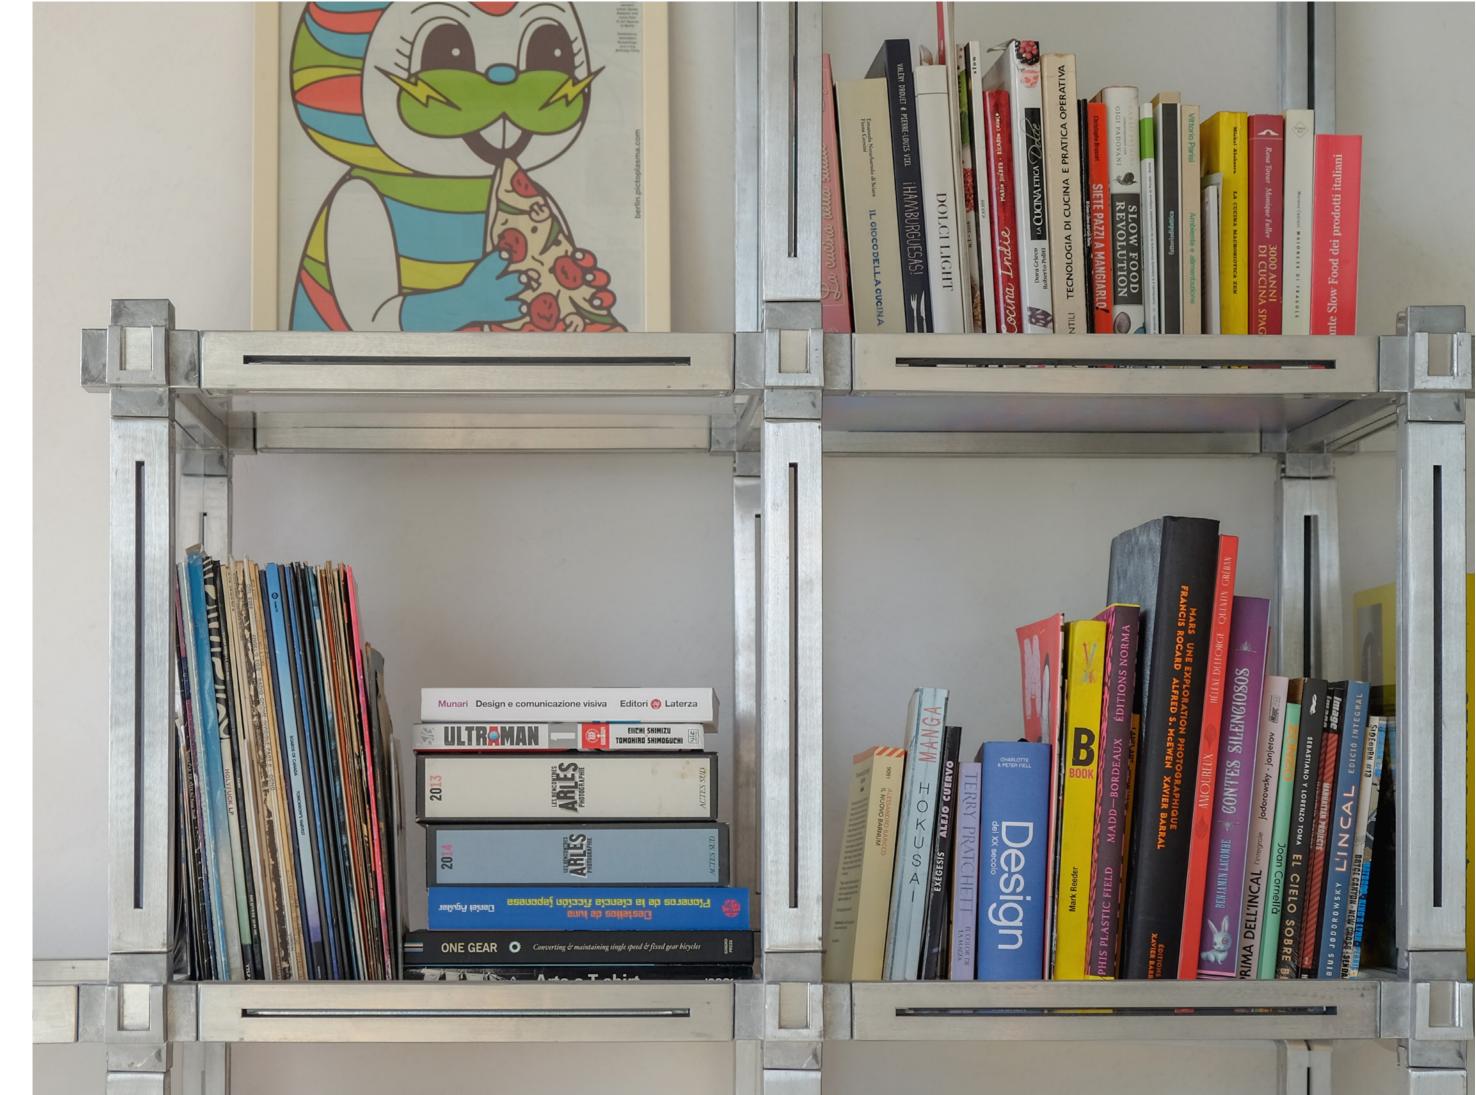

The **KEIGIO® SHELF** system is renowned for its adaptability to various spaces and needs. It offers an infinite number of configurations, allowing users to customize it according to their preferences. The shelf elements' joints and arms are constructed from molded raw aluminum, ensuring durability and stability.

What sets the **KEIGIO® SHELF** system apart is its intuitive assembly process. No additional tools are required to assemble the modules, which can be easily arranged in different sizes and configurations. This user-friendly feature makes it convenient for users to adjust the shelves according to their changing requirements.

To enhance its visual appeal, the **KEIGIO® SHELF** system provides a choice of surface materials. Users can select from stainless steel, security glass, or transparent methacrylate to suit their aesthetic preferences. This versatility allows the shelves to seamlessly integrate into any space, be it a home, office, or retail environment.