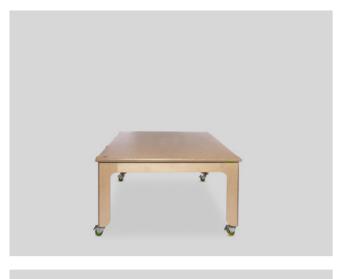

#### "DIN A" PROPORTIONS

KEIGIO® TABLE sizes are all based on a single aspect ratio of the square root of 2, or approximately 1:1,41421. As the DIN A4 standard sizes share the same aspect ratio ( $\sqrt{2}$ ). Open and Closed Table keep the same proportions.

**KEIGIO® TABLE,** THE A4 PAPER PROPORTION TABLE WITH A SKATEBOARD SOUL.

The **KEIGIO® TABLE** is a carefully designed solution that addresses both our aesthetic preferences and space limitations.

It offers the flexibility to adjust its size effortlessly, transitioning from a **100x141** centimeter configuration that comfortably accommodates 6 people to a larger 141x200 centimeter setup that can seat 10 diners. The table is equipped with big longboard wheels, from the american brand Orangatang, making it very easy to move within your space.

The table is crafted from high-quality birch or pine plywood and Lisocore® - a high-performance construction material.

Its sizes are based on a single aspect ratio of the square root of 2 (approximately 1:1.41421), which harmonizes with **DIN A4** standard sizes. Whether the table is open or closed, it maintains consistent proportions, ensuring visual harmony.