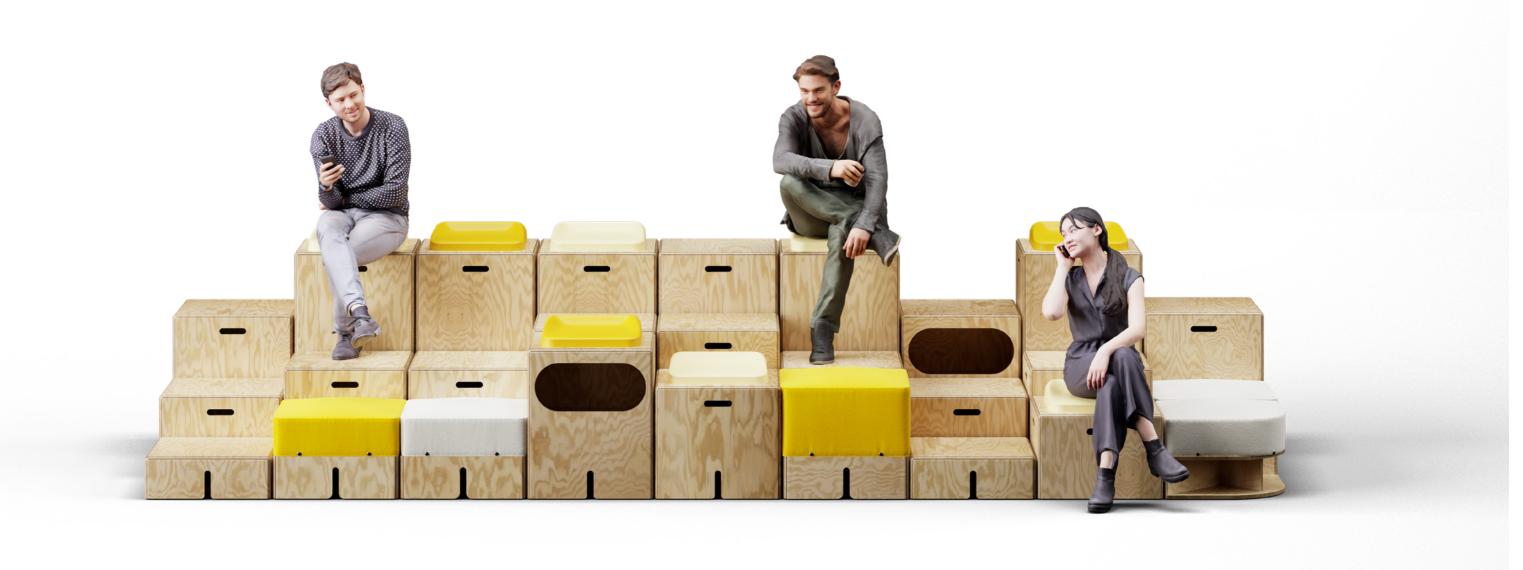

### KEIGIO® 54x54

#MODULARSYSTEM #MODULARSOFA #BLEACHERS #PUBLICSEATINGSYSTEM

The modular KEIGIO® 54x54 System is easily reconfigurable to create seating areas, sofa systems, auditorium spaces or collaboration points with an incredible flexibility from chillout space, to meditation, to playground.

The KEIGIO® 54x54 System is a versatile solution that can be used as a unique workspace, a cosy chill-out zone, an auditorium or a playground.

### **KEIGIO® 54x54 SYSTEM** Office & School

is the mix between rigid and soft elements. This combination creates furnitures that seamlessly various heights, material and special variants, add blend into any environment, from a cozy living room unique features to the system, allowing for endless to a modern office space.

The **WOODEN** elements add a touch of elegance and sophistication, while the **SOFA PUFF** modules provide a comfortable and relaxed seating experience to the composition.

One of the features of the KEIGIO® 54x54 System With all the 12 modules, 2 Cushions, and the SIDE TABLE, it caters to all needs and spaces. The possibilities.