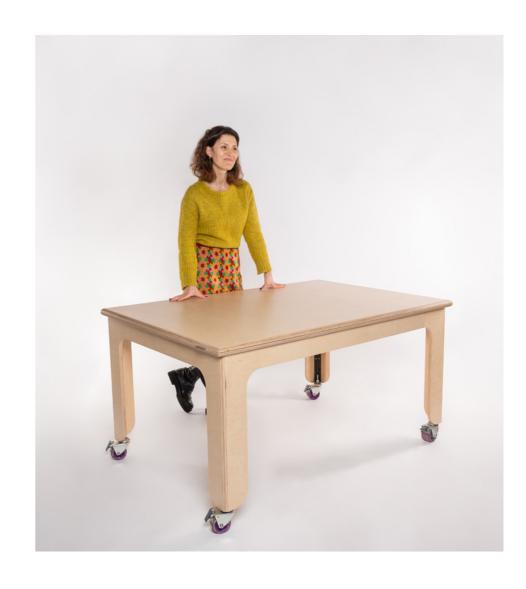

KEIGIO® TABLE, THE A4 PAPER PROPORTION TABLE WITH A SKATEBOARD SOUL.

The **KEIGIO® TABLE** is a carefully designed solution that addresses both our aesthetic preferences and space limitations.

It offers the flexibility to adjust its size effortlessly, transitioning from a **100x141** centimeter configuration that comfortably accommodates 6 people to a larger **141x200** centimeter setup that can seat 10 diners. The table is equipped with big longboard wheels, from the american brand **Orangatang**, making it very easy to move within your space.

The table is crafted from high-quality birch or pine plywood and **Lisocore®** - a high-performance construction material.

Its sizes are based on a single aspect ratio of the square root of 2 (approximately 1:1.41421), which harmonizes with **DIN A4** standard sizes. Whether the table is open or closed, it maintains consistent proportions, ensuring visual harmony.

### **ORANGATANG**

Our stunnig Durian 75mm Longboard Wheels by the Californian brand Orangatang in 3 different colors