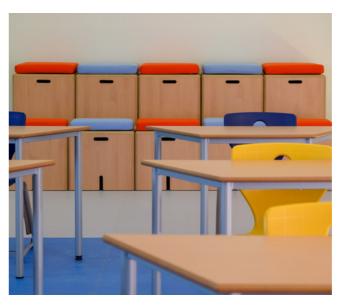

### **KEIGIO® 54x54 SYSTEM** Office & School

is the mix between rigid and soft elements. This combination creates furnitures that seamlessly various heights, material and special variants, add blend into any environment, from a cozy living room unique features to the system, allowing for endless to a modern office space.

The **WOODEN** elements add a touch of elegance and sophistication, while the **SOFA PUFF** modules provide a comfortable and relaxed seating experience to the composition.

One of the features of the KEIGIO® 54x54 System With all the 12 modules, 2 Cushions, and the SIDE TABLE, it caters to all needs and spaces. The possibilities.