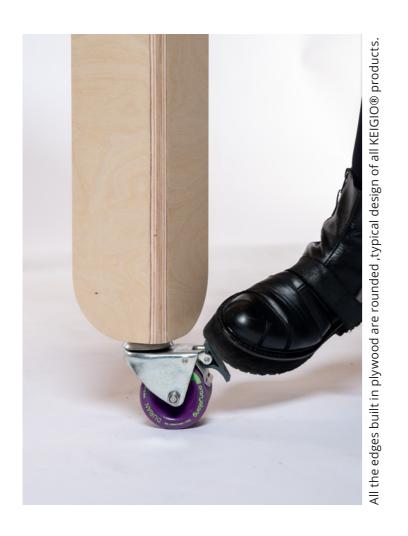

All the edges built in plywood are rounded and generate the typical design of all **KEIGIO**® products.