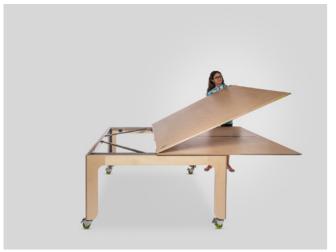

### **FOLDING SYSTEM**

**KEIGIO**® **TABLE** transforms its size from 100x141 to 141x200 centimeters with one simple 90 degrees rotation that magically keeps the table perfectly centered with the table legs.

After rotating, we can open the tabletop like a book, thus doubling the size of our table.

OPEN: 141x200x76 cm CLOSED: 100x141x76 cm

**/2** 

/3