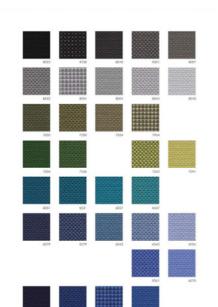

nd KEIGIO® 54x54 System utilize a solid birch wood element with a unique geometry that enables the seamless connection of various modules. This design allows for easy insertion or removal of individual modules within the sofa system, regardless of their position.

For instance, if you wish to change the color of a cushion cover, simply pull the desired puff upwards to detach it from the sofa system. This effortless removal allows for convenient replacement of the cover, and once done, you can easily insert the puff back into place using the same process. This user-friendly feature ensures hassle-free customization and flexibility for your modular system.





### **H-SHAPED JOINT**

H-shaped joint ele-ments in solid beech wood with magnets to help during assembly.





### **COLORWAY**





### FIDIVI\*

### LASER N

Compact fabric in united, twocoloured and three-coloured types. 58 colorways.

480 g/ml - 340 g/m<sup>2</sup>

100% Polyester Trevira CS









### **TONAL**

Tonal is made from recycled post-consumer polyester and has an excellent environmental profile.

99% post-consumer recycled polyester / 1% polyester

### **CURA**

Cura is a multi-purpose, twocoloured upholstery fabric made from 98% post-consumer recycled polyester.

98% post-consumer recycled







CUSHIONS 50X50, 24X50

SIDE TABLE

### KEIGIO® 54x54



#MODULARSYSTEM #MODULARSOFA #BLEACHERS #PUBLICSEATINGSYSTEM

The modular KEIGIO® 54x54 System is easily reconfigurable to create seating areas, sofa systems, auditorium spaces or collaboration points with an incredible flexibility from chillout space,