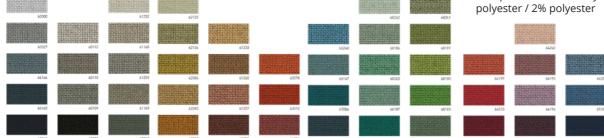

### FIDIVI\*

### LASER N

Compact fabric in united, twocoloured and three-coloured types. 58 colorways.

480 g/ml - 340 g/m<sup>2</sup>

100% Polyester Trevira CS

### **TONAL**

Tonal is made from recycled post-consumer polyester and has an excellent environmental profile.

99% post-consumer recycled polyester / 1% polyester

### **CURA**

Cura is a multi-purpose, twocoloured upholstery fabric made from 98% post-consumer recycled polyester.

98% post-consumer recycled

CUSHIONS 50X50, 24X50

SIDE TABLE