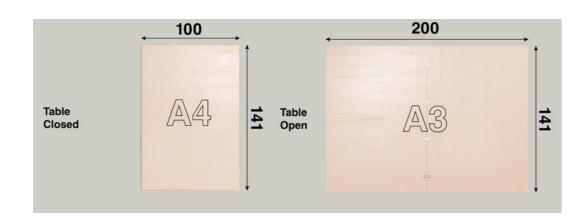

### "DIN A" PROPORTIONS

KEIGIO® TABLE sizes are all based on a single aspect ratio of the square root of 2, or approximately 1:1,41421.
As the DIN A4 standard sizes share the same aspect ratio (√2).
Open and Closed Table keep the same proportions.

KEIGIO® TABLE, THE A4 PAPER PROPORTION TABLE WITH A SKATEBOARD SOUL.

The **KEIGIO® TABLE** is a carefully designed solution that addresses both our aesthetic preferences and space limitations.

It offers the flexibility to adjust its size effortlessly, transitioning from a **100x141** centimeter configuration that comfortably accommodates 6 people to a larger **141x200** centimeter setup that can seat 10 diners. The table is equipped with big longboard wheels, from the american brand **Orangatang**, making it very easy to move within your space.

The table is crafted from high-quality birch or pine plywood and **Lisocore®** - a high-performance construction material.

Its sizes are based on a single aspect ratio of the square root of 2 (approximately 1:1.41421), which harmonizes with **DIN A4** standard sizes. Whether the table is open or closed, it maintains consistent proportions, ensuring visual harmony.

After rotating, we can open the tabletop like a book, thus doubling the size of our table.

OPEN: 141x200x76 cm CLOSED: 100x141x76 cm

**/2** 

/3