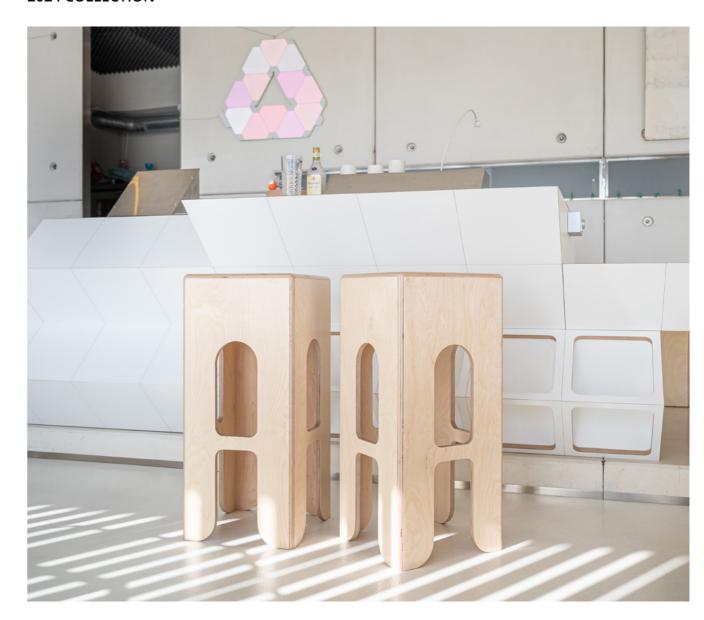

### 2024 COLLECTION

### **KEIGIO®STOOL**

The KEIGIO® STOOL comes in four different heights - 80cm, 70cm, 60cm, and 48cm - allowing you to choose the perfect height for your needs.

The seat is always a comfortable 36cm x 36cm, providing ample space for seating.