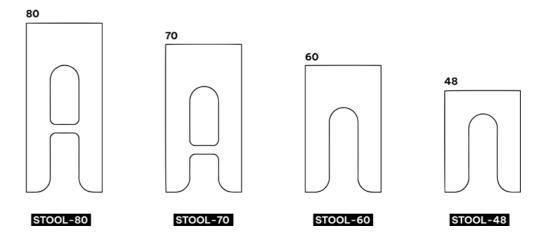

## **IR & COUNTER STOOLS**

The KEIGIO® STOOL comes in different customizable heights and can be used as either a counter stool, a bar stool or a high bar stool.

The **KEIGIO® STOOL** uses only wood materials of FSC certified origin and the finishes can be in natural Birch, natural Pine, white or black MDF laquered.

### **KEIGIO®STOOL**

The KEIGIO® STOOL comes in four different heights - 80cm, 70cm, 60cm, and 48cm - allowing you to choose the perfect height for your needs.

The seat is always a comfortable 36cm x 36cm, providing ample space for seating.