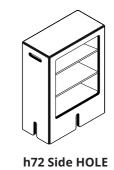

### KEIGIO® 54x54 WOODEN Modules

The **KEIGIO WOODEN** Modules set consists distinct variants. This includes 5 different heights: **h18**, **h36**, **h48**, **h64**, **h92**.

There are also special modules like **h48 HOLE** and **h64 STORAGE**, designed for storage books, laptops or small objects.

The special modules are available with lateral or frontal of highly functional and customizable workstations. openings for storage and, like the DESK TOP, are made from high-quality materials such as marine plywood, lacquered RAL MDF, or laminated HPL MDF.