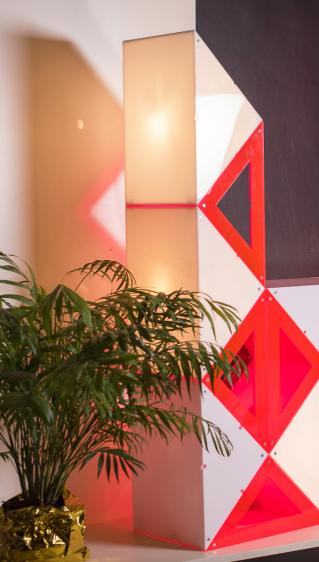

24 MODULES: 9 OPEN TRANSPARENT 3 OPAL WHITE LAMP 11 CLOSED LIGHT BLUE 1 CLOSED NEON RED

> The translucent methacrylate KEIGIO® LAMP system composed of 3 different modules: open, closed or illuminated. They are easily configurable to obtain a number of different lamp shapes.

> The **KEIGIO® LAMP** system is inspired by the 80s game, the Rubik's Snake, and we have scaled it to get a completely modular lamp.

> The translucent methacrylate elements can be open, closed and illuminated modules easily configurable in order to obtain an infinite number of shapes.

> The lamp is transformable in a playful way to resemble a wide variety of objects, animals, or geometric shapes like the original toy.

### **KEIGIO® LAMP**

#KEIGIOLAMP #MODULARDESIGN #LAMPSYSTEM

2024-2025 COLLECTION

#KEIGIODESIGN