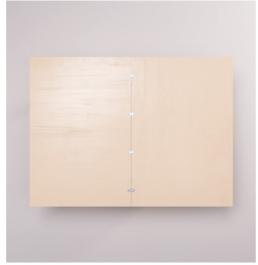

### "DIN A" PROPORTIONS

KEIGIO® TABLE sizes are all based on a single aspect ratio of the square root of 2, or approximately 1:1,41421.
As the DIN A4 standard sizes share the same aspect ratio (√2).
Open and Closed Table keep the same proportions.

KEIGIO® TABLE, THE A4 PAPER PROPORTION TABLE WITH A SKATEBOARD SOUL.

The **KEIGIO® TABLE** is a carefully designed solution that addresses both our aesthetic preferences and space limitations.

It offers the flexibility to adjust its size effortlessly, transitioning from a **100x141** centimeter configuration that comfortably accommodates 6 people to a larger **141x200** centimeter setup that can seat 10 diners. The table is equipped with big longboard wheels, from the american brand **Orangatang**, making it very easy to move within your space.

### **FOLDING SYSTEM**

**KEIGIO**® **TABLE** transforms its size from 100x141 to 141x200 centimeters with one simple 90 degrees rotation that magically keeps the table perfectly centered with the table legs.

After rotating, we can open the tabletop like a book, thus doubling the size of our table.

OPEN: 141x200x76 cm CLOSED: 100x141x76 cm

**/2** 

/3