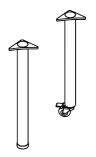

### **KEIGIO® 54x54 DESK** Flexibility and Style in Your Work or Study Space

The KEIGIO® 54x54 modular system offers absolute free- The iron legs, which can be screwed onto the table top, dom to create personalized compositions, complementing your work or study environment with versatility and style.

The KEIGIO DESK is modular, consisting of various elements: the structure is composed of our special wood modules or special iron legs, all combined with the DESK TOP, With the introduction of the new "special" modules and the allowing for flexible space distribution and great stability.

are available in different finishes: white, black, gray, chrome, and stainless steel effect. Additionally, the legs are also available in a version with wheels and brakes.

table top, the modular system offers innovative solutions for a wide range of environments, allowing for the creation

### THE ELEMENTS

**DESK LEGS** 