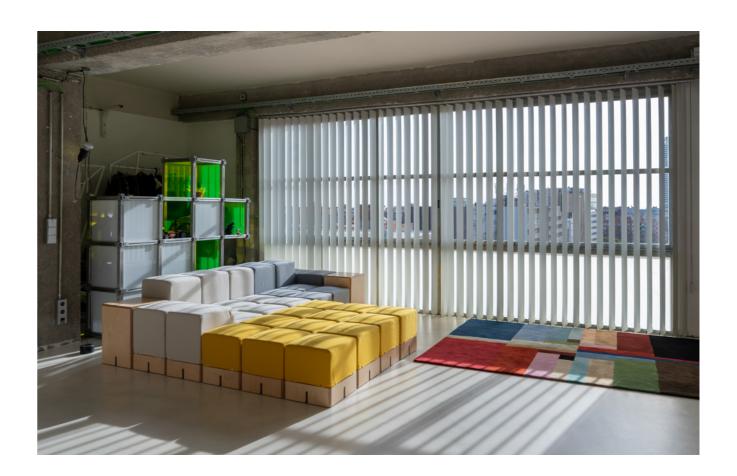

### 36x36 SYSTEM

The **KEIGIO**® **36x36** is our first project that we are very proud of. It is a modular system consisting of interchangeable modules, all with a 36x36 centimeter base.

Without a doubt, the **KEIGIO® 36x36** is the sofa system with the smallest modules on the market! The different modules vary in height and function-

There are **WOODEN** modules, perfect as support surfaces and for storing objects inside.

The SOFA PUFF modules come in three different heights and can be used as seats (h36), armrests (h48), and backrests (h64).

The **SOFA PUFF** modules are made using comfortable foams of different densities and 6 cm of memory foam on top of everyone.

The KEIGIO® 36x36 is completed with a set of **CUSHIONS** Fabrics, colors, as well as wooden materials can be chosen from a wide range of proposals or customised, if required.

## 6

The KEIGIO® 36x36 System offers 9 modules, many colors and 1000 ways to create a comfortable and personalized sofa.

The **KEIGIO® 36X36** modular system is essentially composed of 2 types of elements with the same dimensions that make them perfectly interchangeable: the comfortable **SOFA PUFF** seats and the **WOODEN** end table - box.