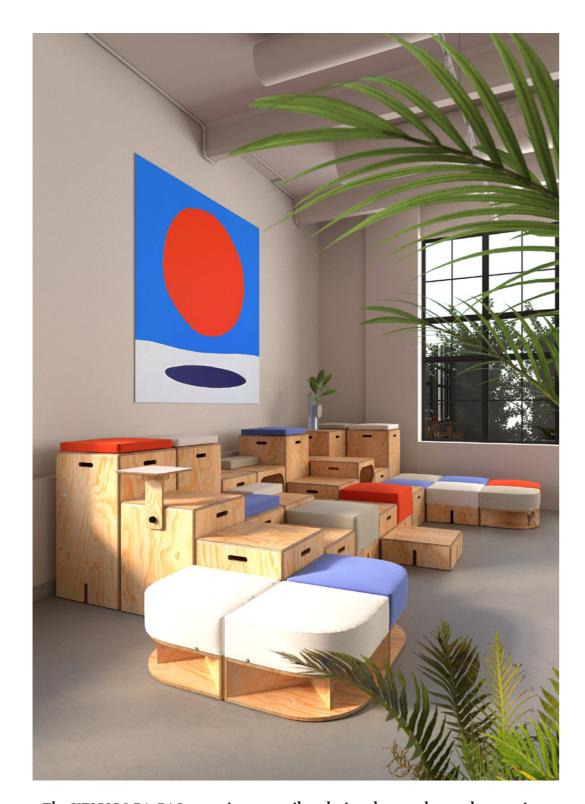

### **54X54 SYSTEM**

**KEIGIO® 54x54** is our most comprehensive and in- The **WOODEN** modules can have 5 different heights novative system. All modules are interchangeable and have a 54x54 centimeter base.

We designed this system to fulfill two different comfortable with their 6 cm of memory foam on top. needs: to create comfortable sofas and to establish chill-out spaces at various heights, like bleachers in trendy offices.

With **KEIGIO® 54x54** we have created something unique, a new concept that combines the classic office furniture with home furniture. It is extremely functional & flexible.

and two different systems for storing items such as laptops, notebooks, or cushions.

### KEIGIO® 54x54

#MODULARSYSTEM #MODULARSOFA #BLEACHERS #PUBLICSEATINGSYSTEM

The modular KEIGIO® 54x54 System is easily reconfigurable to create seating areas, sofa systems, auditorium spaces or collaboration points with an incredible flexibility from chillout space, to meditation, to playground.

### **KEIGIO® 54x54 SYSTEM** Office & School

is the mix between rigid and soft elements. This combination creates furnitures that seamlessly various heights, material and special variants, add blend into any environment, from a cozy living room unique features to the system, allowing for endless to a modern office space.