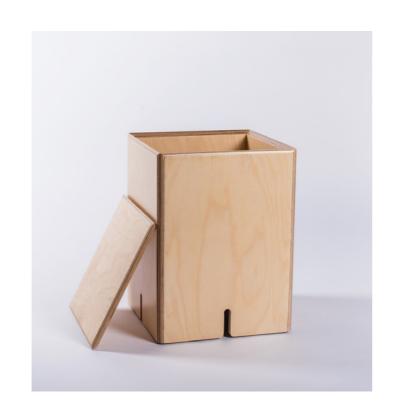

### 2. WOODEN

The **WOODEN** elements have a base of 36 x 36 centimeters and 3 possible heights of 36, 48 and 64 centimeters.

All the modules are built with strictly FSC wood.

They are perfect as **end table or** storage box.