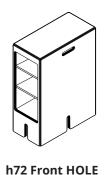

### KEIGIO® 54x54 WOODEN Modules

The **KEIGIO WOODEN** Modules set consists distinct variants. This includes 5 different heights: **h18**, **h36**, **h48**, **h64**, **h92**.

There are also special modules like **h48 HOLE** and **h64 STORAGE**, designed for storage books, laptops or small objects.

The special modules are available with lateral or frontal of highly functional and customizable workstations. openings for storage and, like the DESK TOP, are made from high-quality materials such as marine plywood, lacquered RAL MDF, or laminated HPL MDF.