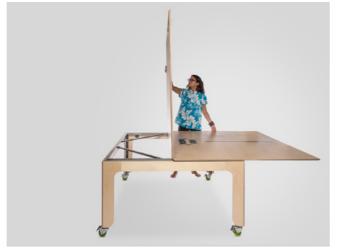

### **FOLDING SYSTEM**

**KEIGIO**® **TABLE** transforms its size from 100x141 to 141x200 centimeters with one simple 90 degrees rotation that magically keeps the table perfectly centered with the table legs.

After rotating, we can open the tabletop like a book, thus doubling the size of our table.

OPEN: 141x200x76 cm CLOSED: 100x141x76 cm

**/2** 

/3