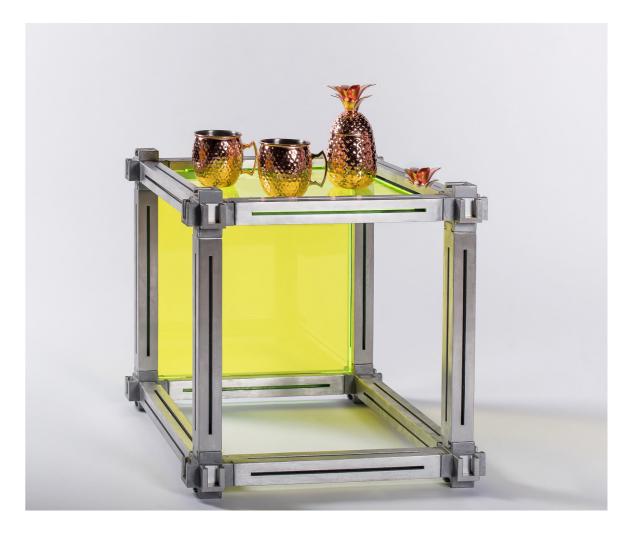

Module Frame Size: 52x52x52 cm

### KEIGIO® SHELF is a Configurable Modular System to meet your personal requirements.

The **KEIGIO® SHELF** system is renowned for its adaptability to various spaces and needs. It offers an infinite number of configurations, allowing users to customize it according to their preferences. The shelf elements' joints and arms are constructed from molded raw aluminum, ensuring durability and stability.

To enhance its visual appeal, the **KEIGIO® SHELF** system provides a choice of surface materials. Users can select from stainless steel, security glass, or transparent methacrylate to suit their aesthetic preferences. This versatility allows the shelves to seamlessly integrate into any space, be it a home, office, or retail environment.

### 3. PERFECT FRACTAL

The shelf system has an almost infinite number of configurations based on perfect proportions like those of a cube that is multiplied to give life to a fractal furniture.

KEIGIO® SHELF configurations are freestanding without the need to be connected to the wall.

MODULAR FRAME: 52x52x52 cm