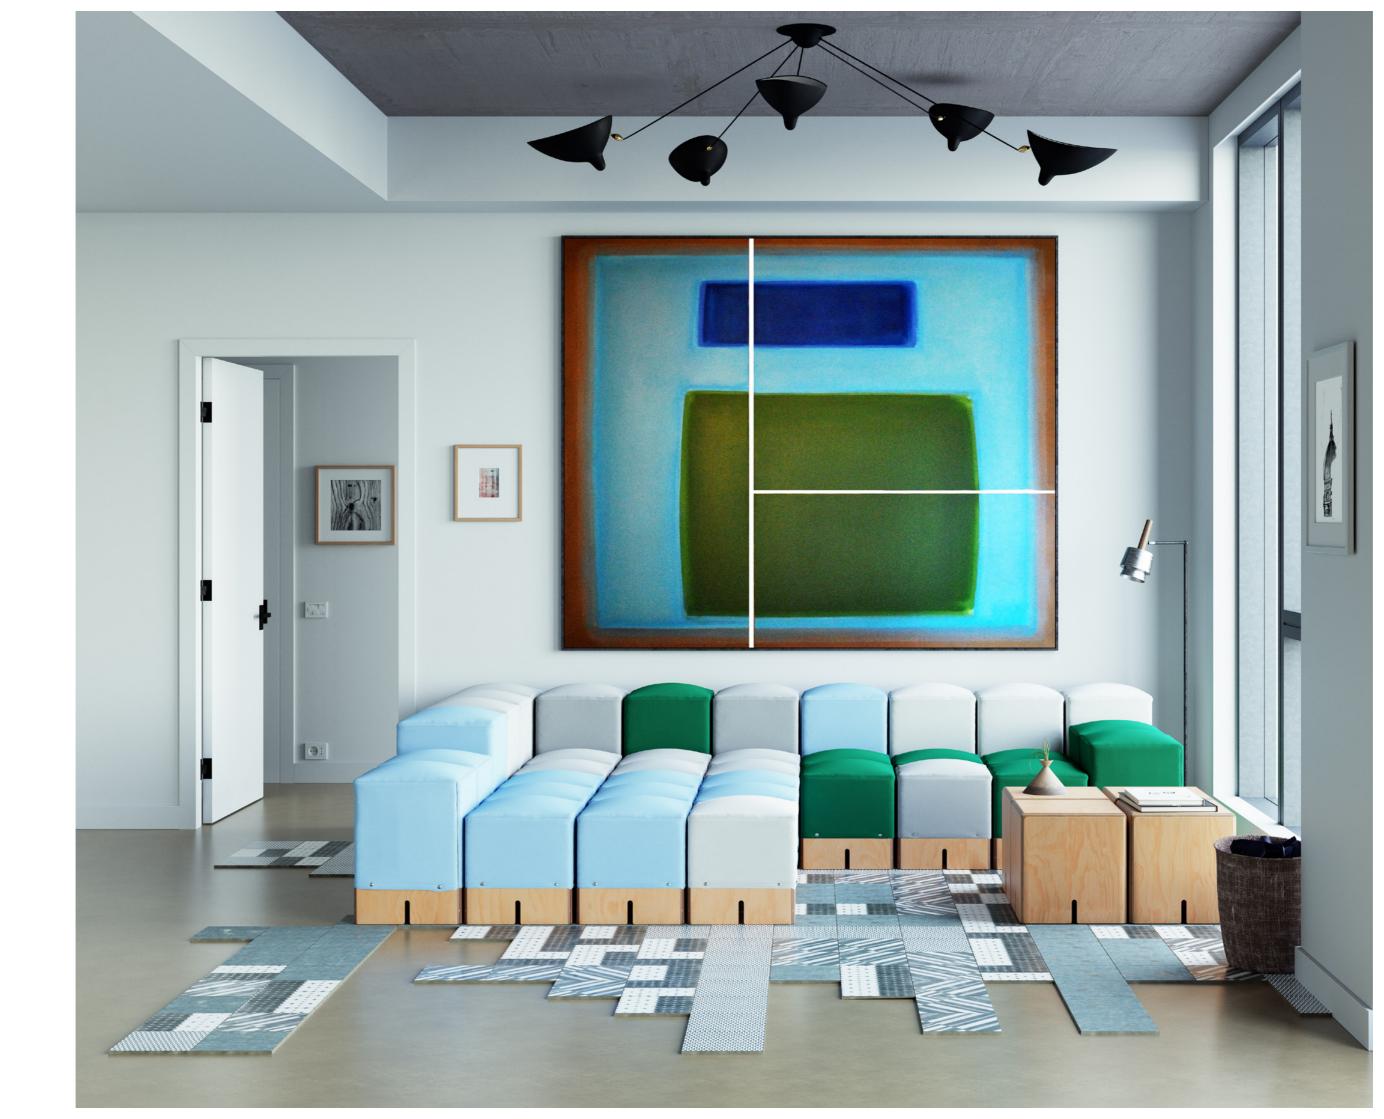

### **54X54 SYSTEM**

**KEIGIO® 54x54** is our most comprehensive and in- The **WOODEN** modules can have 5 different heights novative system. All modules are interchangeable and have a 54x54 centimeter base.

We designed this system to fulfill two different comfortable with their 6 cm of memory foam on top. needs: to create comfortable sofas and to establish chill-out spaces at various heights, like bleachers in trendy offices.

With **KEIGIO® 54x54** we have created something unique, a new concept that combines the classic office furniture with home furniture. It is extremely functional & flexible.

and two different systems for storing items such as laptops, notebooks, or cushions.

### KEIGIO® 54x54

#MODULARSYSTEM #MODULARSOFA #BLEACHERS #PUBLICSEATINGSYSTEM

The modular KEIGIO® 54x54 System is easily reconfigurable to create seating areas, sofa systems, auditorium spaces or collaboration points with an incredible flexibility from chillout space, to meditation, to playground.

The KEIGIO® 54x54 System is a versatile solution that can be used as a unique workspace, a cosy chill-out zone, an auditorium or a playground.