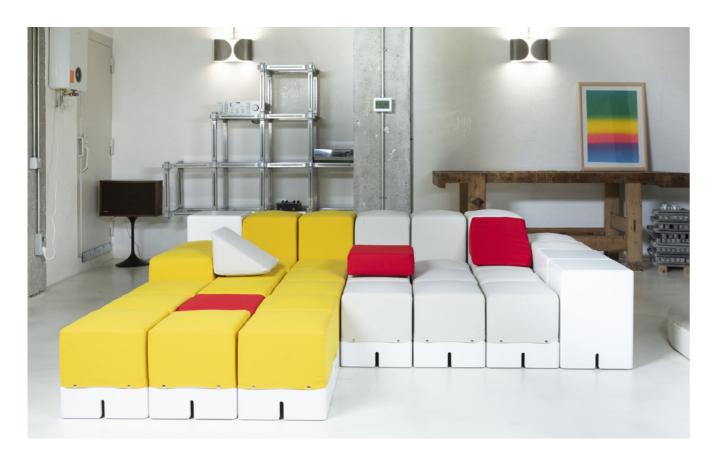

### **54X54 SYSTEM**

**KEIGIO® 54x54** is our most comprehensive and in- The **WOODEN** modules can have 5 different heights novative system. All modules are interchangeable and have a 54x54 centimeter base.

We designed this system to fulfill two different comfortable with their 6 cm of memory foam on top. needs: to create comfortable sofas and to establish chill-out spaces at various heights, like bleachers in trendy offices.

With **KEIGIO® 54x54** we have created something unique, a new concept that combines the classic office furniture with home furniture. It is extremely functional & flexible.

and two different systems for storing items such as laptops, notebooks, or cushions.

Then there are the **SOFA PUFF** modules, incredibly

The **KEIGIO® 54x54** is completed with a movable **SIDE TABLE** and the set of **CUSHIONS**. All of them can be customized in terms of colors, finishes, and

### KEIGIO® 54x54

#MODULARSYSTEM #MODULARSOFA #BLEACHERS #PUBLICSEATINGSYSTEM

The modular KEIGIO® 54x54 System is easily reconfigurable to create seating areas, sofa systems, auditorium spaces or collaboration points with an incredible flexibility from chillout space, to meditation, to playground.

The **KEIGIO® 54x54** System embraces sustainability by utilizing FSC certified wood materials. With finishes available in natural Birch, natural Pine, white, or black lacquered.

The elements are durable and robust, the **KEIGIO® 54x54** System is suitable for various locations such as bars, restaurants, offices, commercial spaces, and homes. Its versatility ensures a seamless integration into any environment.