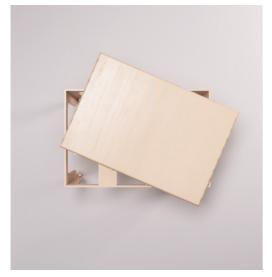

### 2. WOODEN

The **WOODEN** elements have a base of 36 x 36 centimeters and 3 possible heights of 36, 48 and 64 centimeters.

All the modules are built with strictly FSC wood.

They are perfect as **end table or** storage box.

## 6

The KEIGIO® 36x36 System offers 9 modules, many colors and 1000 ways to create a comfortable and personalized sofa.

The **KEIGIO® 36X36** modular system is essentially composed of 2 types of elements with the same dimensions that make them perfectly interchangeable: the comfortable **SOFA PUFF** seats and the **WOODEN** end table - box.

### 36x36 SYSTEM

The **KEIGIO**® **36x36** is our first project that we are very proud of. It is a modular system consisting of interchangeable modules, all with a 36x36 centimeter base.

Without a doubt, the **KEIGIO® 36x36** is the sofa system with the smallest modules on the market! The different modules vary in height and function-