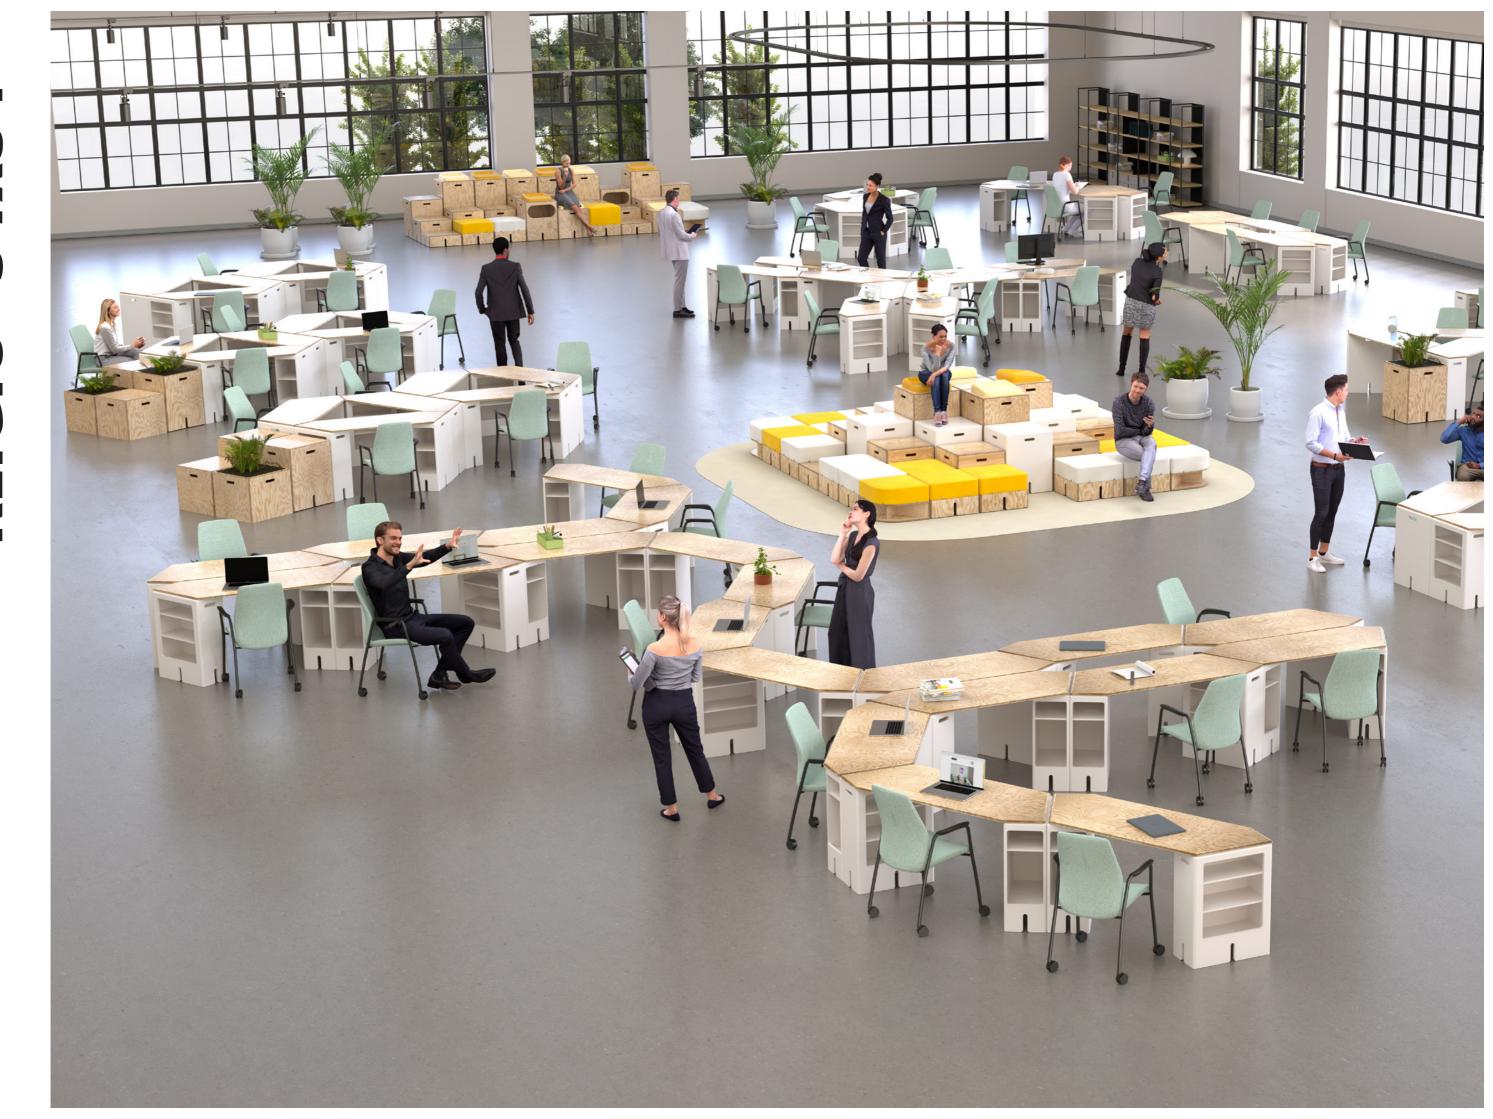

MODULAF

A modular DESIGN that combines style and functionality for a working environment that's as pleasant as it is productive!

With **KEIGIO® 54x54** we have created something unique, a new concept that combines the classic office furniture with home furniture. It is extremely functional & flexible.

and two different systems for storing items such as laptops, notebooks, or cushions.

### **KEIGIO® 54x54 SYSTEM** Office & School

is the mix between rigid and soft elements. This combination creates furnitures that seamlessly various heights, material and special variants, add blend into any environment, from a cozy living room unique features to the system, allowing for endless to a modern office space.

The **WOODEN** elements add a touch of elegance and sophistication, while the **SOFA PUFF** modules provide a comfortable and relaxed seating experience to the composition.

One of the features of the KEIGIO® 54x54 System With all the 12 modules, 2 Cushions, and the SIDE TABLE, it caters to all needs and spaces. The possibilities.