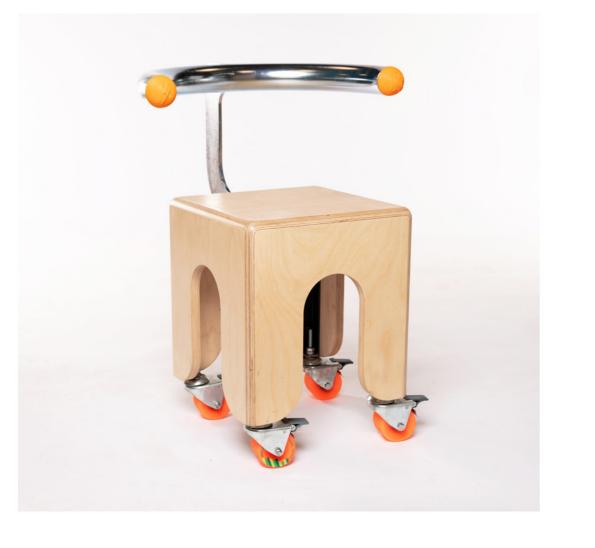

### ATEBOARD CHAIRS

The KEIGIO® CHAIR is completely handmade, with care and every little detail is inspired by the passion for Skate.

The **KEIGIO® CHAIR** is an element with an innovative design characterized by clean lines and soft shapes with the unmistakable style of our products.

The **KEIGIO® CHAIR** are surmounted by a 60mm diameter tubular galvanized iron backrest that recalls the structures of the skateparks and is comfortable and enveloping.

The chairs are available in two variants, with and without large Longboard wheels. The clear reference to the world of skateboarding is the result of the fusion of different passions such as design and urban culture, both part of our DNA.

### **KEIGIO®CHAIR**

**KEIGIO**® **CHAIR** is surprisingly sturdy and has a very comfortable slidegrind rail style backrest. It is equipped with huge 75mm diameter Longboard wheels from the famous American brand **Orangatang** which make it very easy to move and is equipped with brakes to stabilize in one position.

Our chairs perfectly match the tables we have designed, same arches, same rounded edges, same concept. It is made with **FSC certified wood** materials, the most reliable sustainable forest solution in the world. The type of wood used is natural marine birch or pine plywood which makes it very strong and resistant.