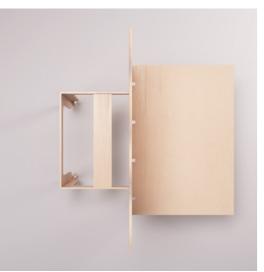

### "DIN A" PROPORTIONS

KEIGIO® TABLE sizes are all based on a single aspect ratio of the square root of 2, or approximately 1:1,41421.
As the DIN A4 standard sizes share the same aspect ratio (√2).
Open and Closed Table keep the same proportions.

KEIGIO® TABLE, THE A4 PAPER PROPORTION TABLE WITH A SKATEBOARD SOUL.

The **KEIGIO® TABLE** is a carefully designed solution that addresses both our aesthetic preferences and space limitations.

It offers the flexibility to adjust its size effortlessly, transitioning from a **100x141** centimeter configuration that comfortably accommodates 6 people to a larger **141x200** centimeter setup that can seat 10 diners. The table is equipped with big longboard wheels, from the american brand **Orangatang**, making it very easy to move within your space.

### **FOLDING SYSTEM**

**KEIGIO**® **TABLE** transforms its size from 100x141 to 141x200 centimeters with one simple 90 degrees rotation that magically keeps the table perfectly centered with the table legs.

After rotating, we can open the tabletop like a book, thus doubling the size of our table.

OPEN: 141x200x76 cm CLOSED: 100x141x76 cm

**/2** 

/3