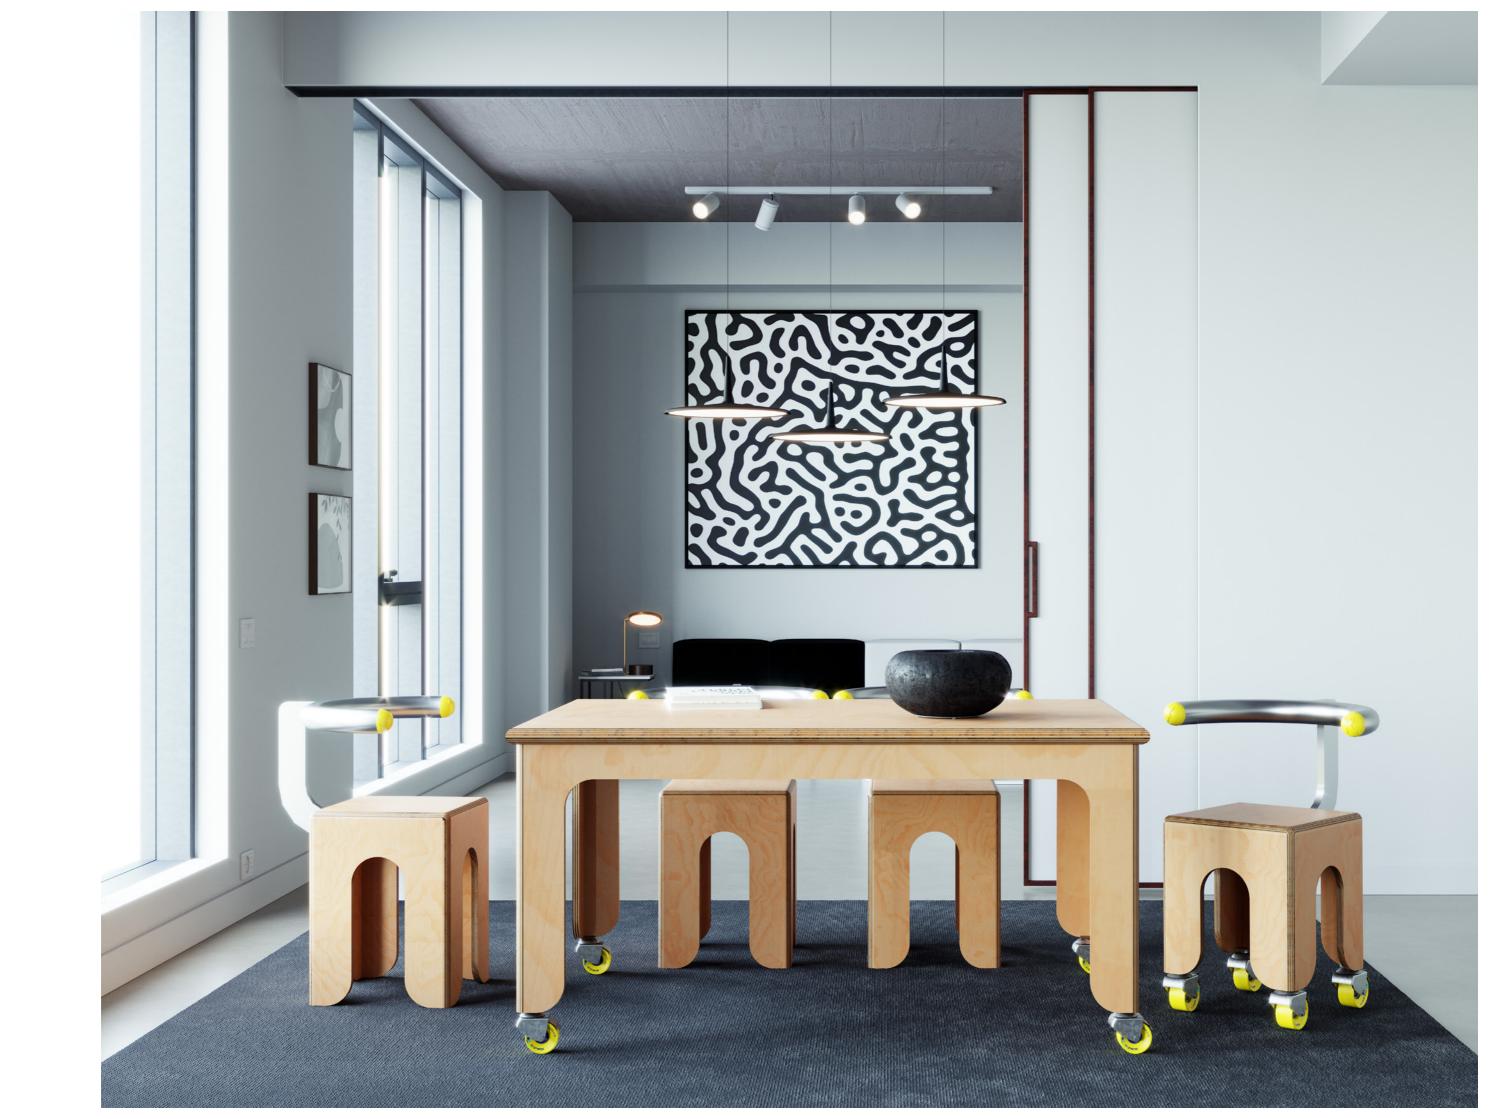

KEIGIO® TABLE, THE A4 PAPER PROPORTION TABLE WITH A SKATEBOARD SOUL.

The **KEIGIO® TABLE** is a carefully designed solution that addresses both our aesthetic preferences and space limitations.

It offers the flexibility to adjust its size effortlessly, transitioning from a **100x141** centimeter configuration that comfortably accommodates 6 people to a larger **141x200** centimeter setup that can seat 10 diners. The table is equipped with big longboard wheels, from the american brand **Orangatang**, making it very easy to move within your space.

### **FOLDING SYSTEM**

**KEIGIO**® **TABLE** transforms its size from 100x141 to 141x200 centimeters with one simple 90 degrees rotation that magically keeps the table perfectly centered with the table legs.

After rotating, we can open the tabletop like a book, thus doubling the size of our table.

OPEN: 141x200x76 cm CLOSED: 100x141x76 cm

**/2** 

/3