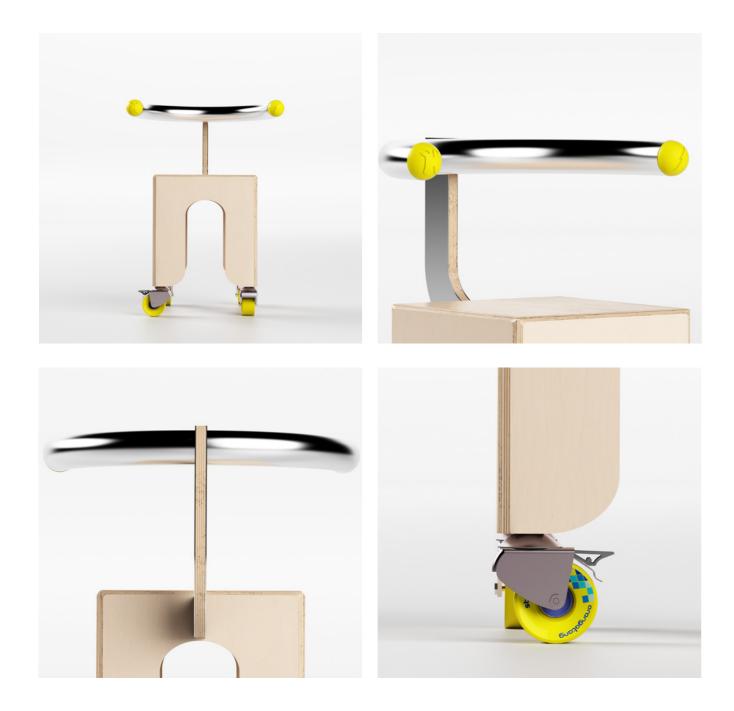

### ATEBOARD CHAIRS

The KEIGIO® CHAIR is completely handmade, with care and every little detail is inspired by the passion for Skate.

The **KEIGIO® CHAIR** is an element with an innovative design characterized by clean lines and soft shapes with the unmistakable style of our products.

The **KEIGIO® CHAIR** are surmounted by a 60mm diameter tubular galvanized iron backrest that recalls the structures of the skateparks and is comfortable and enveloping.

The chairs are available in two variants, with and without large Longboard wheels. The clear reference to the world of skateboarding is the result of the fusion of different passions such as design and urban culture, both part of our DNA.

### **KEIGIO®CHAIR**

**KEIGIO**® **CHAIR** is surprisingly sturdy and has a very comfortable slidegrind rail style backrest. It is equipped with huge 75mm diameter Longboard wheels from the famous American brand **Orangatang** which make it very easy to move and is equipped with brakes to stabilize in one position.

Our chairs perfectly match the tables we have designed, same arches, same rounded edges, same concept. It is made with **FSC certified wood** materials, the most reliable sustainable forest solution in the world. The type of wood used is natural marine birch or pine plywood which makes it very strong and resistant.

Two elements in 3D printed plastic material complete the armrests of the backrest. They will be branded with the K of **KEIGIO®** on one side and with the lightning bolt on the other but you could choose to customize them as you wish.