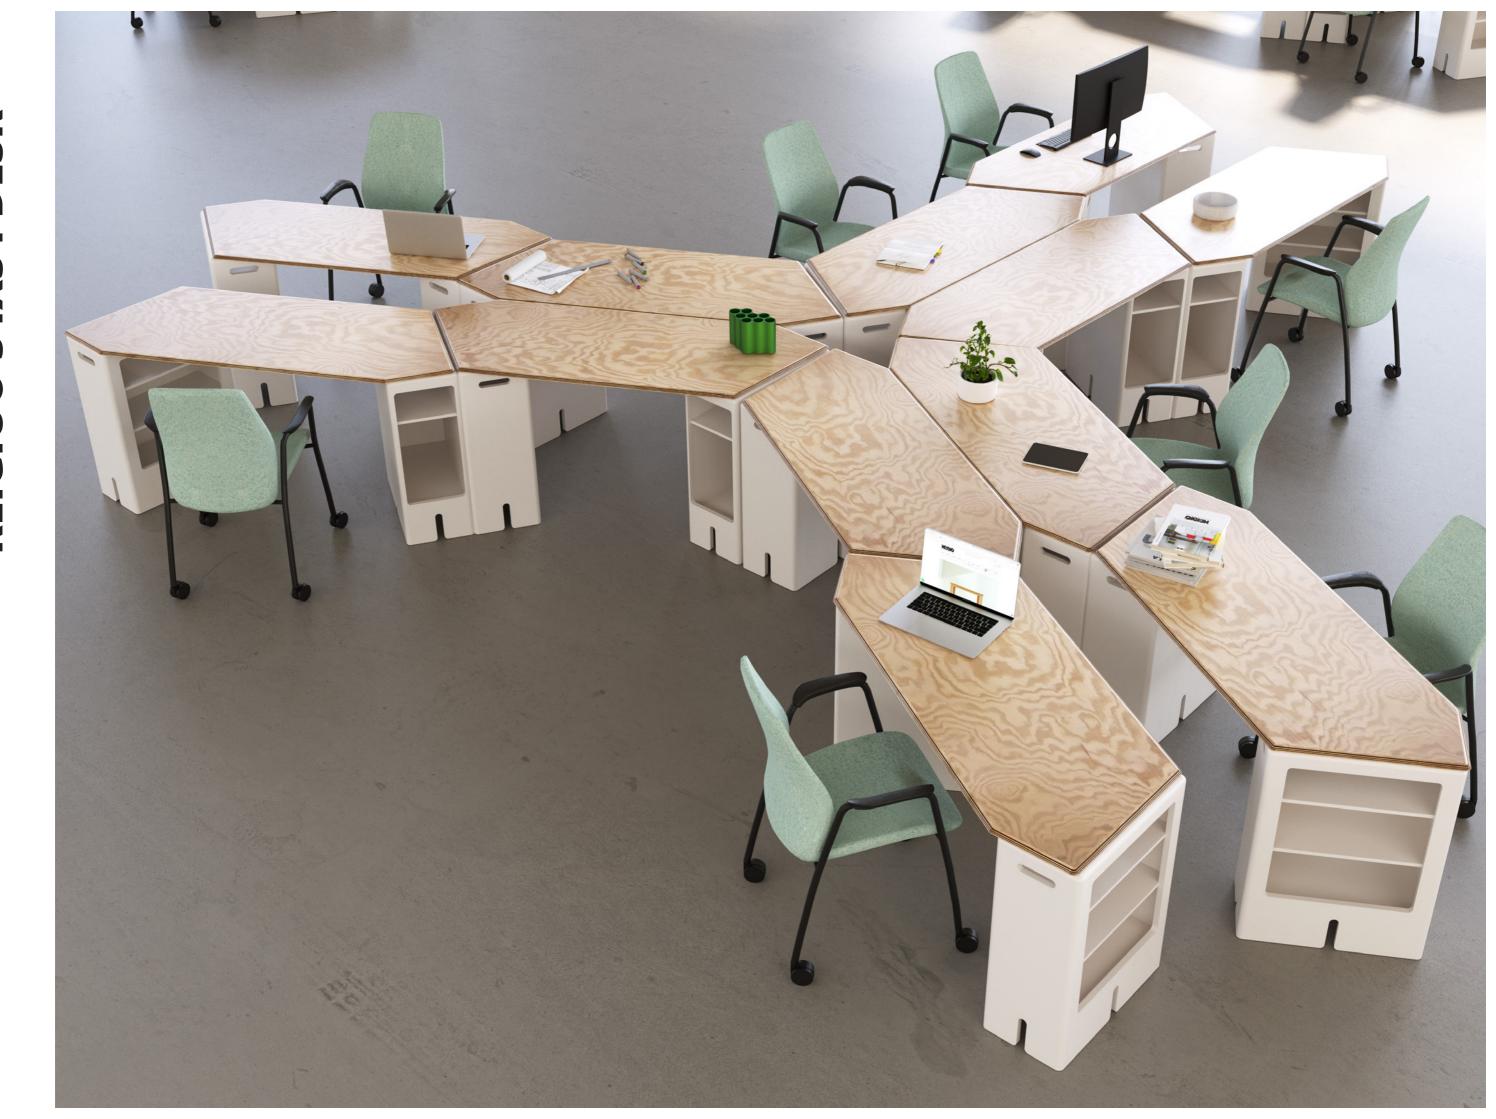

### **KEIGIO® 54x54 DESK** Flexibility and Style in Your Work or Study Space

The KEIGIO® 54x54 modular system offers absolute free- The iron legs, which can be screwed onto the table top, dom to create personalized compositions, complementing your work or study environment with versatility and style.

The KEIGIO DESK is modular, consisting of various elements: the structure is composed of our special wood modules or special iron legs, all combined with the DESK TOP, With the introduction of the new "special" modules and the allowing for flexible space distribution and great stability.

The special modules are available with lateral or frontal of highly functional and customizable workstations. openings for storage and, like the DESK TOP, are made from high-quality materials such as marine plywood, lacquered RAL MDF, or laminated HPL MDF.

are available in different finishes: white, black, gray, chrome, and stainless steel effect. Additionally, the legs are also available in a version with wheels and brakes.

table top, the modular system offers innovative solutions for a wide range of environments, allowing for the creation