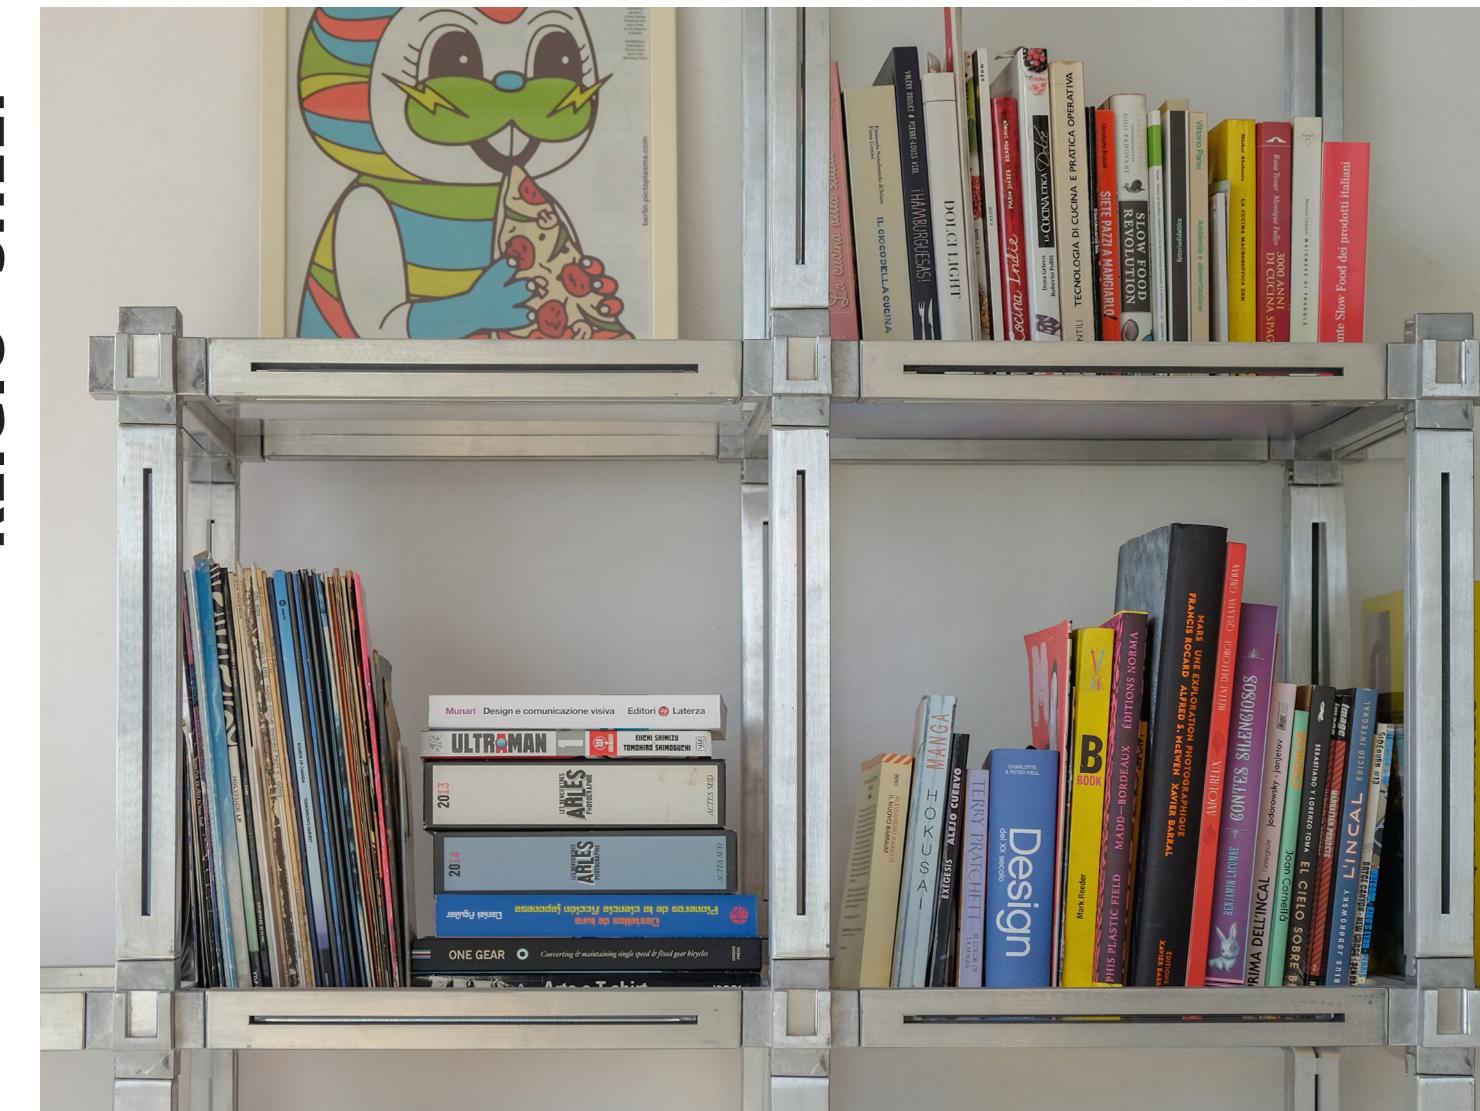

### KEIGIO® SHELF is a Configurable Modular System to meet your personal requirements.

The **KEIGIO® SHELF** system is renowned for its adaptability to various spaces and needs. It offers an infinite number of configurations, allowing users to customize it according to their preferences. The shelf elements' joints and arms are constructed from molded raw aluminum, ensuring durability and stability.

What sets the **KEIGIO® SHELF** system apart is its intuitive assembly process. No additional tools are required to assemble the modules, which can be easily arranged in different sizes and configurations. This user-friendly feature makes it convenient for users to adjust the shelves according to their changing requirements.

To enhance its visual appeal, the **KEIGIO® SHELF** system provides a choice of surface materials. Users can select from stainless steel, security glass, or transparent methacrylate to suit their aesthetic preferences. This versatility allows the shelves to seamlessly integrate into any space, be it a home, office, or retail environment.