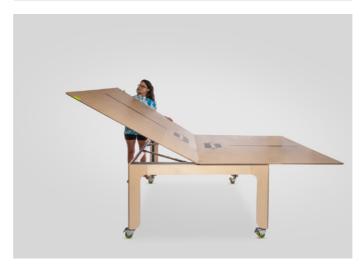

### **FOLDING SYSTEM**

**KEIGIO**® **TABLE** transforms its size from 100x141 to 141x200 centimeters with one simple 90 degrees rotation that magically keeps the table perfectly centered with the table legs.

After rotating, we can open the tabletop like a book, thus doubling the size of our table.

OPEN: 141x200x76 cm CLOSED: 100x141x76 cm

**/2** 

/3