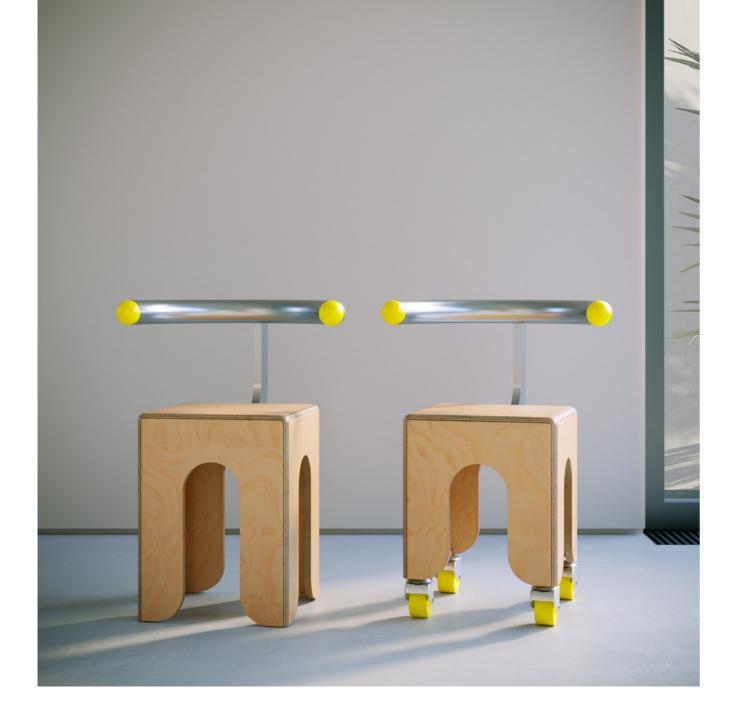

## **IR & COUNTER STOOLS**

The KEIGIO® STOOL comes in different customizable heights and can be used as either a counter stool, a bar stool or a high bar stool.

The **KEIGIO® STOOL** uses only wood materials of FSC certified origin and the finishes can be in natural Birch, natural Pine, white or black MDF laquered.

### **KEIGIO®STOOL**

The KEIGIO® STOOL comes in four different heights - 80cm, 70cm, 60cm, and 48cm - allowing you to choose the perfect height for your needs.

The seat is always a comfortable 36cm x 36cm, providing ample space for seating.