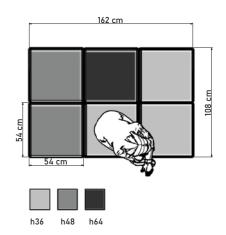

### **54X54 SYSTEM**

**KEIGIO® 54x54** is our most comprehensive and in- The **WOODEN** modules can have 5 different heights novative system. All modules are interchangeable and have a 54x54 centimeter base.

We designed this system to fulfill two different comfortable with their 6 cm of memory foam on top. needs: to create comfortable sofas and to establish chill-out spaces at various heights, like bleachers in trendy offices.

With **KEIGIO® 54x54** we have created something unique, a new concept that combines the classic office furniture with home furniture. It is extremely functional & flexible.

and two different systems for storing items such as laptops, notebooks, or cushions.

Then there are the **SOFA PUFF** modules, incredibly

The **KEIGIO® 54x54** is completed with a movable **SIDE TABLE** and the set of **CUSHIONS**. All of them can be customized in terms of colors, finishes, and

### KEIGIO® 54x54 WOODEN Modules

The **KEIGIO WOODEN** Modules set consists distinct variants. This includes 5 different heights: **h18**, **h36**, **h48**, **h64**, **h92**.

There are also special modules like **h48 HOLE** and **h64 STORAGE**, designed for storage books, laptops or small objects.

### **KEIGIO® 54x54 SOFA PUFF Modules**

The **SOFA PUFF** Modules are available in **h36**, **h48** and the special ones: **h36 ROUNDED**, **h48 ARMREST**, and **h64 BACK-REST**.

All **SOFA PUFF** Modules are crafted and designed for **Contract. Certified textiles**, and **FSC Certified wood**.

### KEIGIO® 54x54 CUSHIONS

The **CUSHIONS** are offered in two size options: **50x50** cm and **24x50** cm.

The **50x50** version provides complete coverage of the seat surface, while the **24x50** is specifically designed to leave a gap to allow easy passage of people and their feet.