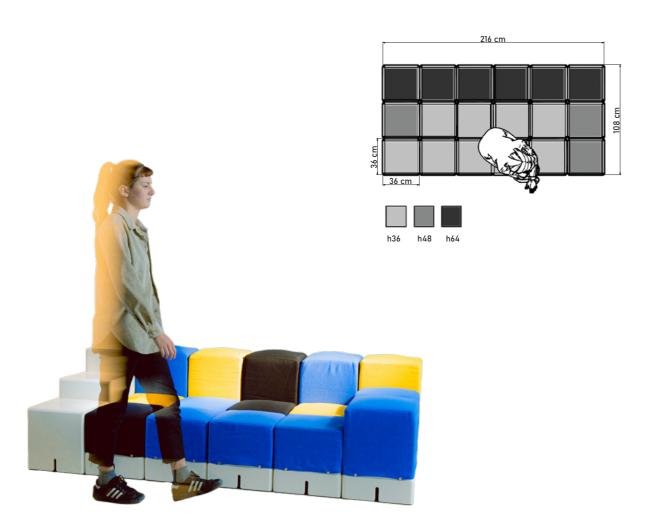

### 36x36 SYSTEM

The **KEIGIO**® **36x36** is our first project that we are very proud of. It is a modular system consisting of interchangeable modules, all with a 36x36 centimeter base.

Without a doubt, the **KEIGIO® 36x36** is the sofa system with the smallest modules on the market! The different modules vary in height and function-

There are **WOODEN** modules, perfect as support surfaces and for storing objects inside.

The SOFA PUFF modules come in three different heights and can be used as seats (h36), armrests (h48), and backrests (h64).

The **SOFA PUFF** modules are made using comfortable foams of different densities and 6 cm of memory foam on top of everyone.

The KEIGIO® 36x36 is completed with a set of **CUSHIONS** Fabrics, colors, as well as wooden materials can be chosen from a wide range of proposals or customised, if required.

## 6

The KEIGIO® 36x36 System offers 9 modules, many colors and 1000 ways to create a comfortable and personalized sofa.

The **KEIGIO® 36X36** modular system is essentially composed of 2 types of elements with the same dimensions that make them perfectly interchangeable: the comfortable **SOFA PUFF** seats and the **WOODEN** end table - box.