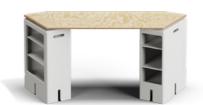

### **KEIGIO® 54x54 DESK** Flexibility and Style in Your Work or Study Space

The KEIGIO® 54x54 modular system offers absolute free- The iron legs, which can be screwed onto the table top, dom to create personalized compositions, complementing your work or study environment with versatility and style.

The KEIGIO DESK is modular, consisting of various elements: the structure is composed of our special wood modules or special iron legs, all combined with the DESK TOP, With the introduction of the new "special" modules and the allowing for flexible space distribution and great stability.

The special modules are available with lateral or frontal of highly functional and customizable workstations. openings for storage and, like the DESK TOP, are made from high-quality materials such as marine plywood, lacquered RAL MDF, or laminated HPL MDF.

are available in different finishes: white, black, gray, chrome, and stainless steel effect. Additionally, the legs are also available in a version with wheels and brakes.

table top, the modular system offers innovative solutions for a wide range of environments, allowing for the creation