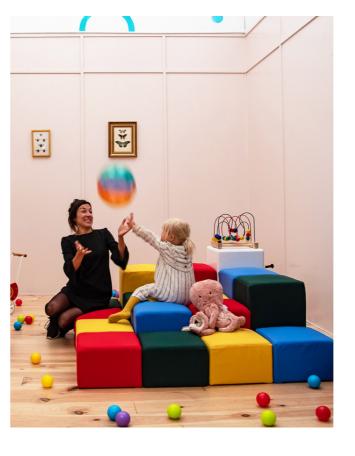

The **SOFA PUFF** modules can be transformed into **FLOOR CUSHIONS** by removing the wooden plinth and replacing it with a special cover with an eco-leather base.

**FLOOR CUSHIONS** are soft and practical elements to furnish your children's bedroom floor or any other space you wish.

### 3. FLOOR CUSHION

The **FLOOR CUSHION** are elements derived directly from the **SOFA PUFF** modules but do not

have a rigid base.
They stand directly on the floor on a black eco-leather base.

Unlike the other **KEIGIO® 36x36** modules, they are not intended to join together but are particularly suitable as furniture or play elements for children.