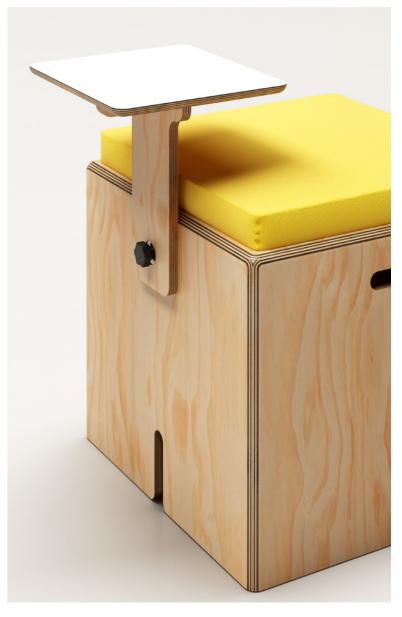

### **SIDE TABLE**

The **SIDE TABLE**, is a unique element, it can be hung in the handle holes, transforming every wooden module into a workstation or a standalone table-chair.

There are **WOODEN** modules, perfect as support surfaces and for storing objects inside.

The SOFA PUFF modules come in three different heights and can be used as seats (h36), armrests (h48), and backrests (h64).