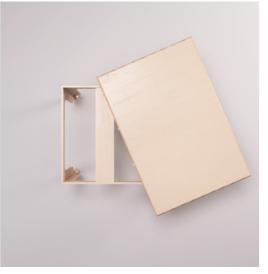

### 2. WOODEN

The **WOODEN** elements have a base of 36 x 36 centimeters and 3 possible heights of 36, 48 and 64 centimeters.

All the modules are built with strictly FSC wood.

They are perfect as **end table or** storage box.

## 6

The KEIGIO® 36x36 System offers 9 modules, many colors and 1000 ways to create a comfortable and personalized sofa.

The **KEIGIO® 36X36** modular system is essentially composed of 2 types of elements with the same dimensions that make them perfectly interchangeable: the comfortable **SOFA PUFF** seats and the **WOODEN** end table - box.

### 36x36 SYSTEM

The **KEIGIO**® **36x36** is our first project that we are very proud of. It is a modular system consisting of interchangeable modules, all with a 36x36 centimeter base.

Without a doubt, the **KEIGIO® 36x36** is the sofa system with the smallest modules on the market! The different modules vary in height and function-