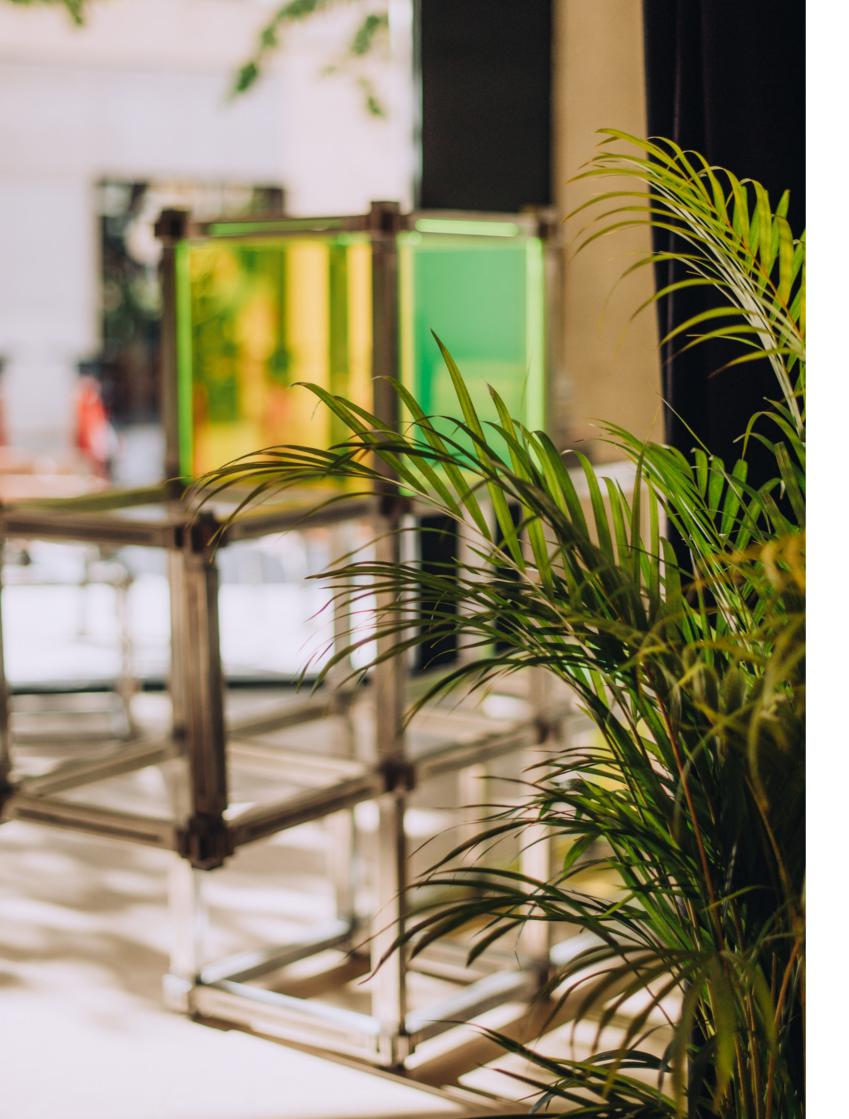

### KEIGIO® SHELF is a Configurable Modular System to meet your personal requirements.

The **KEIGIO® SHELF** system is renowned for its adaptability to various spaces and needs. It offers an infinite number of configurations, allowing users to customize it according to their preferences. The shelf elements' joints and arms are constructed from molded raw aluminum, ensuring durability and stability.

What sets the **KEIGIO® SHELF** system apart is its intuitive assembly process. No additional tools are required to assemble the modules, which can be easily arranged in different sizes and configurations. This user-friendly feature makes it convenient for users to adjust the shelves according to their changing requirements.

To enhance its visual appeal, the **KEIGIO® SHELF** system provides a choice of surface materials. Users can select from stainless steel, security glass, or transparent methacrylate to suit their aesthetic preferences. This versatility allows the shelves to seamlessly integrate into any space, be it a home, office, or retail environment.