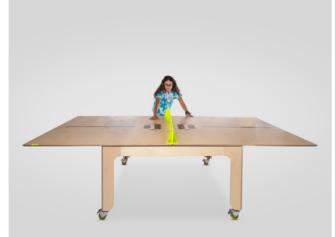

### "DIN A" PROPORTIONS

KEIGIO® TABLE sizes are all based on a single aspect ratio of the square root of 2, or approximately 1:1,41421.
As the DIN A4 standard sizes share the same aspect ratio (√2).
Open and Closed Table keep the same proportions.

KEIGIO® TABLE, THE A4 PAPER PROPORTION TABLE WITH A SKATEBOARD SOUL.

The **KEIGIO® TABLE** is a carefully designed solution that addresses both our aesthetic preferences and space limitations.

It offers the flexibility to adjust its size effortlessly, transitioning from a **100x141** centimeter configuration that comfortably accommodates 6 people to a larger **141x200** centimeter setup that can seat 10 diners. The table is equipped with big longboard wheels, from the american brand **Orangatang**, making it very easy to move within your space.

### **FOLDING SYSTEM**

**KEIGIO**® **TABLE** transforms its size from 100x141 to 141x200 centimeters with one simple 90 degrees rotation that magically keeps the table perfectly centered with the table legs.

After rotating, we can open the tabletop like a book, thus doubling the size of our table.

OPEN: 141x200x76 cm CLOSED: 100x141x76 cm

**/2** 

/3