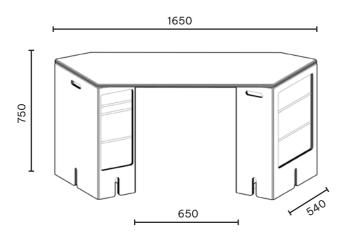

### **KEIGIO® 54x54 DESK** Flexibility and Style in Your Work or Study Space

The KEIGIO® 54x54 modular system offers absolute free- The iron legs, which can be screwed onto the table top, dom to create personalized compositions, complementing your work or study environment with versatility and style.

The KEIGIO DESK is modular, consisting of various elements: the structure is composed of our special wood modules or special iron legs, all combined with the DESK TOP, With the introduction of the new "special" modules and the allowing for flexible space distribution and great stability.

The special modules are available with lateral or frontal of highly functional and customizable workstations. openings for storage and, like the DESK TOP, are made from high-quality materials such as marine plywood, lacquered RAL MDF, or laminated HPL MDF.

are available in different finishes: white, black, gray, chrome, and stainless steel effect. Additionally, the legs are also available in a version with wheels and brakes.

table top, the modular system offers innovative solutions for a wide range of environments, allowing for the creation

to an operational area, perfectly adapting to your needs.

### THE ELEMENTS

**DESK LEGS** 