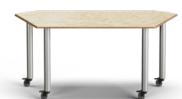

### **KEIGIO® 54x54 DESK** Flexibility and Style in Your Work or Study Space

The KEIGIO® 54x54 modular system offers absolute free- The iron legs, which can be screwed onto the table top, dom to create personalized compositions, complementing your work or study environment with versatility and style.

The KEIGIO DESK is modular, consisting of various elements: the structure is composed of our special wood modules or special iron legs, all combined with the DESK TOP, With the introduction of the new "special" modules and the allowing for flexible space distribution and great stability.

The special modules are available with lateral or frontal of highly functional and customizable workstations. openings for storage and, like the DESK TOP, are made from high-quality materials such as marine plywood, lacquered RAL MDF, or laminated HPL MDF.

are available in different finishes: white, black, gray, chrome, and stainless steel effect. Additionally, the legs are also available in a version with wheels and brakes.

table top, the modular system offers innovative solutions for a wide range of environments, allowing for the creation