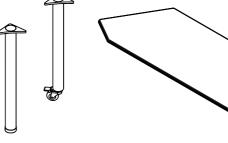

### **KEIGIO® 54x54 DESK** Flexibility and Style in Your Work or Study Space

The KEIGIO® 54x54 modular system offers absolute free- The iron legs, which can be screwed onto the table top, dom to create personalized compositions, complementing your work or study environment with versatility and style.

The KEIGIO DESK is modular, consisting of various elements: the structure is composed of our special wood modules or special iron legs, all combined with the DESK TOP, With the introduction of the new "special" modules and the allowing for flexible space distribution and great stability.

The special modules are available with lateral or frontal of highly functional and customizable workstations. openings for storage and, like the DESK TOP, are made from high-quality materials such as marine plywood, lacquered RAL MDF, or laminated HPL MDF.

are available in different finishes: white, black, gray, chrome, and stainless steel effect. Additionally, the legs are also available in a version with wheels and brakes.

table top, the modular system offers innovative solutions for a wide range of environments, allowing for the creation

### THE ELEMENTS

**DESK LEGS** 