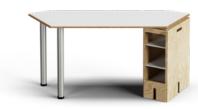

### **KEIGIO® 54x54 DESK** Flexibility and Style in Your Work or Study Space

The KEIGIO® 54x54 modular system offers absolute free- The iron legs, which can be screwed onto the table top, dom to create personalized compositions, complementing your work or study environment with versatility and style.

The KEIGIO DESK is modular, consisting of various elements: the structure is composed of our special wood modules or special iron legs, all combined with the DESK TOP, With the introduction of the new "special" modules and the allowing for flexible space distribution and great stability.

The special modules are available with lateral or frontal of highly functional and customizable workstations. openings for storage and, like the DESK TOP, are made from high-quality materials such as marine plywood, lacquered RAL MDF, or laminated HPL MDF.

are available in different finishes: white, black, gray, chrome, and stainless steel effect. Additionally, the legs are also available in a version with wheels and brakes.

table top, the modular system offers innovative solutions for a wide range of environments, allowing for the creation