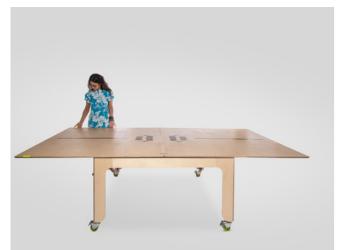

### "DIN A" PROPORTIONS

KEIGIO® TABLE sizes are all based on a single aspect ratio of the square root of 2, or approximately 1:1,41421.
As the DIN A4 standard sizes share the same aspect ratio (√2).
Open and Closed Table keep the same proportions.

KEIGIO® TABLE, THE A4 PAPER PROPORTION TABLE WITH A SKATEBOARD SOUL.

The **KEIGIO® TABLE** is a carefully designed solution that addresses both our aesthetic preferences and space limitations.

It offers the flexibility to adjust its size effortlessly, transitioning from a **100x141** centimeter configuration that comfortably accommodates 6 people to a larger **141x200** centimeter setup that can seat 10 diners. The table is equipped with big longboard wheels, from the american brand **Orangatang**, making it very easy to move within your space.

### **FOLDING SYSTEM**

**KEIGIO**® **TABLE** transforms its size from 100x141 to 141x200 centimeters with one simple 90 degrees rotation that magically keeps the table perfectly centered with the table legs.

After rotating, we can open the tabletop like a book, thus doubling the size of our table.

OPEN: 141x200x76 cm CLOSED: 100x141x76 cm

**/2** 

/3