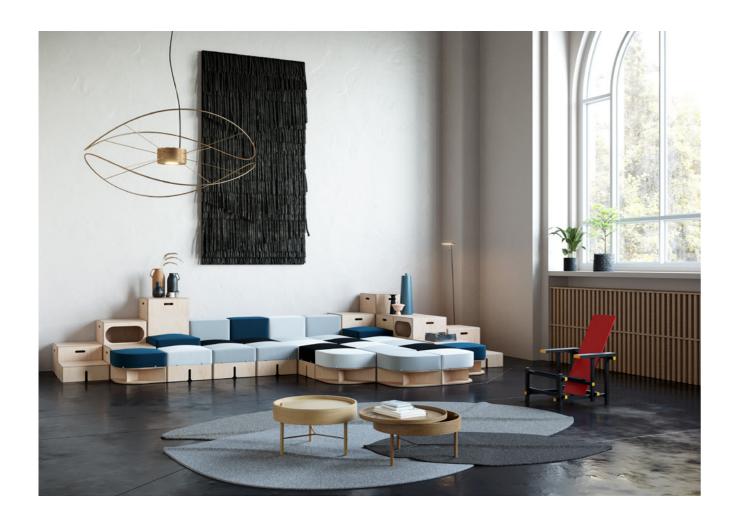

### 36x36 SYSTEM

The **KEIGIO**® **36x36** is our first project that we are very proud of. It is a modular system consisting of interchangeable modules, all with a 36x36 centimeter base.

Without a doubt, the **KEIGIO® 36x36** is the sofa system with the smallest modules on the market! The different modules vary in height and function-

There are **WOODEN** modules, perfect as support surfaces and for storing objects inside.

The SOFA PUFF modules come in three different heights and can be used as seats (h36), armrests (h48), and backrests (h64).

The **SOFA PUFF** modules are made using comfortable foams of different densities and 6 cm of memory foam on top of everyone.

The KEIGIO® 36x36 is completed with a set of **CUSHIONS** Fabrics, colors, as well as wooden materials can be chosen from a wide range of proposals or customised, if required.

## 6

The KEIGIO® 36x36 System offers 9 modules, many colors and 1000 ways to create a comfortable and personalized sofa.

The **KEIGIO® 36X36** modular system is essentially composed of 2 types of elements with the same dimensions that make them perfectly interchangeable: the comfortable **SOFA PUFF** seats and the **WOODEN** end table - box.