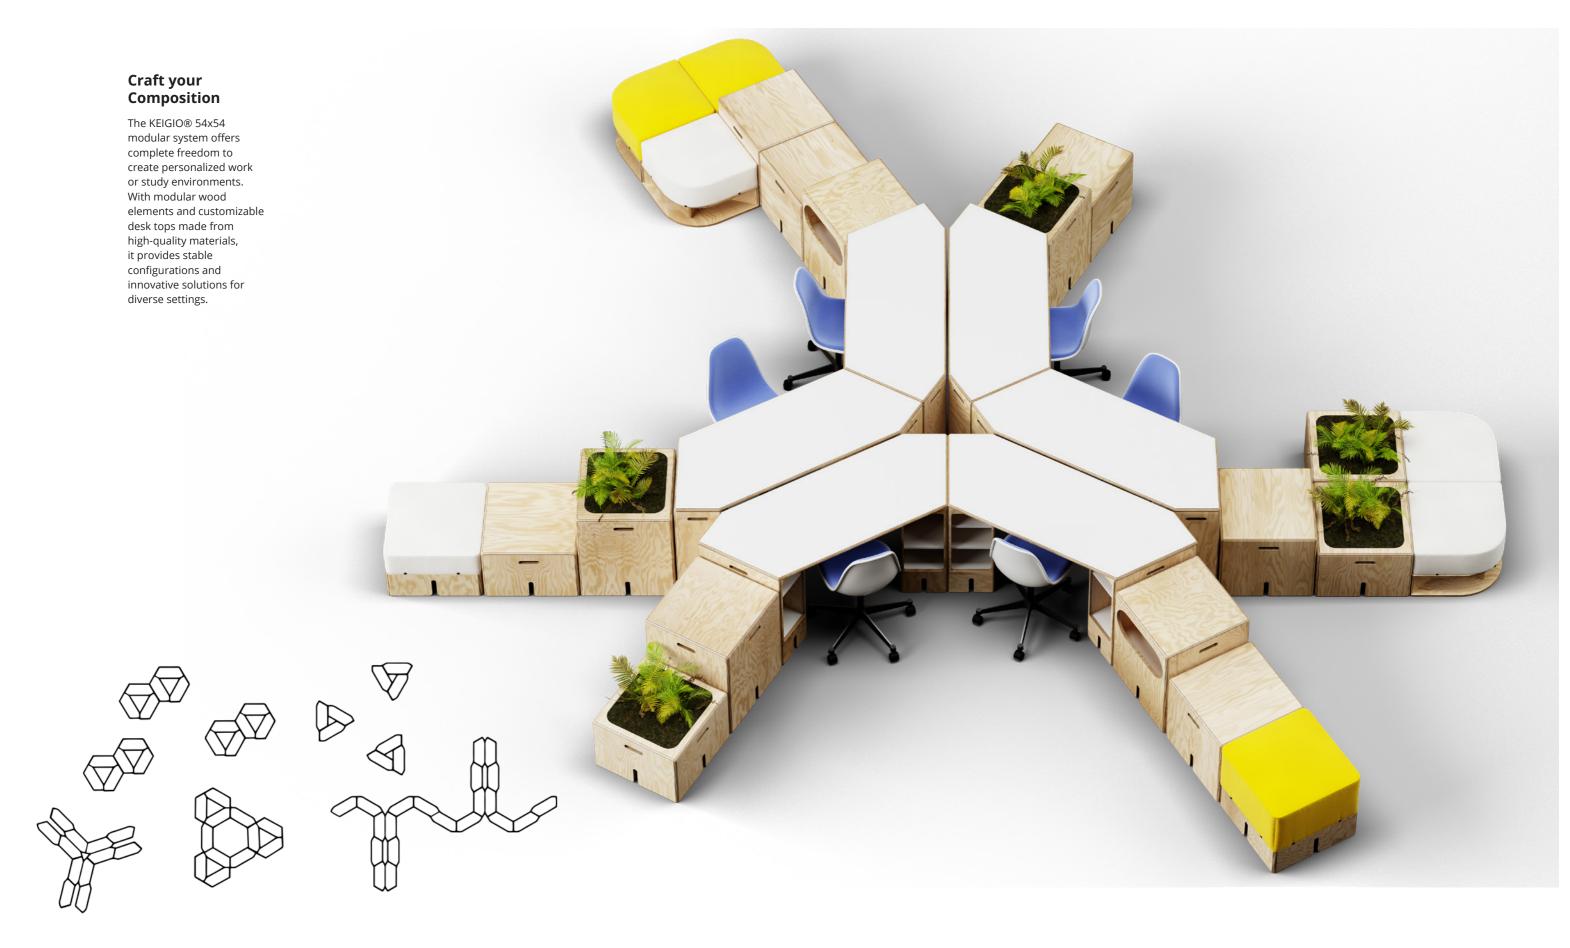

### **54X54 SYSTEM**

**KEIGIO® 54x54** is our most comprehensive and in- The **WOODEN** modules can have 5 different heights novative system. All modules are interchangeable and have a 54x54 centimeter base.

We designed this system to fulfill two different comfortable with their 6 cm of memory foam on top. needs: to create comfortable sofas and to establish chill-out spaces at various heights, like bleachers in trendy offices.

With **KEIGIO® 54x54** we have created something unique, a new concept that combines the classic office furniture with home furniture. It is extremely functional & flexible.

and two different systems for storing items such as laptops, notebooks, or cushions.

Then there are the **SOFA PUFF** modules, incredibly

The **KEIGIO® 54x54** is completed with a movable **SIDE TABLE** and the set of **CUSHIONS**. All of them can be customized in terms of colors, finishes, and

### KEIGIO® 54x54

#MODULARSYSTEM #MODULARSOFA #BLEACHERS #PUBLICSEATINGSYSTEM

The modular KEIGIO® 54x54 System is easily reconfigurable to create seating areas, sofa systems, auditorium spaces or collaboration points with an incredible flexibility from chillout space, to meditation, to playground.

The **KEIGIO® 54x54** System embraces sustainability by utilizing FSC certified wood materials. With finishes available in natural Birch, natural Pine, white, or black lacquered.

The elements are durable and robust, the **KEIGIO® 54x54** System is suitable for various locations such as bars, restaurants, offices, commercial spaces, and homes. Its versatility ensures a seamless integration into any environment.

The KEIGIO® 54x54 System is a versatile solution that can be used as a unique workspace, a cosy chill-out zone, an auditorium or a playground.

### **KEIGIO® 54x54 SYSTEM** Office & School

is the mix between rigid and soft elements. This combination creates furnitures that seamlessly various heights, material and special variants, add blend into any environment, from a cozy living room unique features to the system, allowing for endless to a modern office space.

The **WOODEN** elements add a touch of elegance and sophistication, while the **SOFA PUFF** modules provide a comfortable and relaxed seating experience to the composition.

One of the features of the KEIGIO® 54x54 System With all the 12 modules, 2 Cushions, and the SIDE TABLE, it caters to all needs and spaces. The possibilities.

> Whether for cozy seating or functional workstations, the **KEIGIO® 54x54** System offers versatility and adaptability. Unleash your creativity and explore the countless ways to use and enjoy the **KEIGIO® 54x54**.