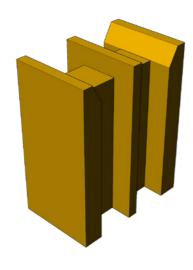

With the help of a third H-shaped element made of solid wood we connect the KEIGIO® System Modules.

The KEIGIO® 36x36 and KEIGIO® 54x54 System utilize a solid birch wood element with a unique geometry that enables the seamless connection of various modules. This design allows for easy insertion or removal of individual modules within the sofa system, regardless of their position.

### **H-SHAPED JOINT**

H-shaped joint ele-ments in solid beech wood with magnets to help during assembly.

### **ASSEMBLY**

H-shaped joint elements in solid birch wood with magnets to help during assembly. Each module can be inserted or removed regardless of their position inside the sofa system.