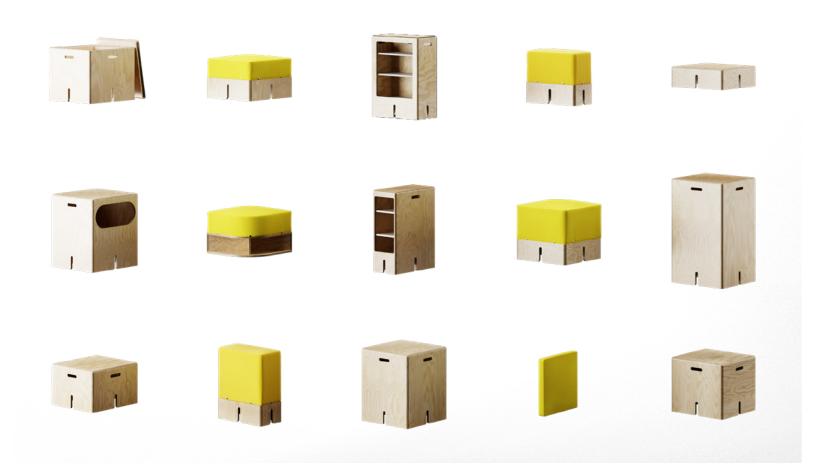

## 6

The KEIGIO® 36x36 System offers 9 modules, many colors and 1000 ways to create a comfortable and personalized sofa.

The **KEIGIO® 36X36** modular system is essentially composed of 2 types of elements with the same dimensions that make them perfectly interchangeable: the comfortable **SOFA PUFF** seats and the **WOODEN** end table - box.

### 1. SOFA PUFF

The **SOFA PUFF** elements have a base of 36 x 36 centimeters and 3 possible heights of 36, 48 and 64 centimeters.
The **SOFA PUFF** modules all have a top layer of 6 cm of **viscoelastics.** 

### 2. WOODEN

The **WOODEN** elements have a base of 36 x 36 centimeters and 3 possible heights of 36, 48 and 64 centimeters.

All the modules are built with strictly FSC wood.

They are perfect as **end table or** storage box.

### 3. FLOOR CUSHION

The **FLOOR CUSHION** are elements derived directly from the **SOFA PUFF** modules but do not

have a rigid base.
They stand directly on the floor on a black eco-leather base.

Unlike the other **KEIGIO® 36x36** modules, they are not intended to join together but are particularly suitable as furniture or play elements for children.

### 4. CUSHIONS

The **CUSHION** elements are specifically designed to integrate with the **KEIGIO**® **36x36** System.

Triangular and Rectangular shapes, 8 colors and 1000 ways to make your sofa even more comfortable and original.