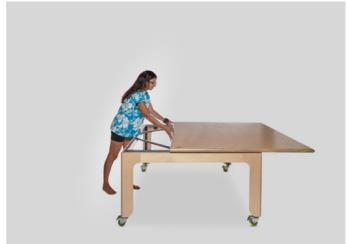

### "DIN A" PROPORTIONS

KEIGIO® TABLE sizes are all based on a single aspect ratio of the square root of 2, or approximately 1:1,41421.
As the DIN A4 standard sizes share the same aspect ratio (√2).
Open and Closed Table keep the same proportions.

KEIGIO® TABLE, THE A4 PAPER PROPORTION TABLE WITH A SKATEBOARD SOUL.

The **KEIGIO® TABLE** is a carefully designed solution that addresses both our aesthetic preferences and space limitations.

It offers the flexibility to adjust its size effortlessly, transitioning from a **100x141** centimeter configuration that comfortably accommodates 6 people to a larger **141x200** centimeter setup that can seat 10 diners. The table is equipped with big longboard wheels, from the american brand **Orangatang**, making it very easy to move within your space.

### **FOLDING SYSTEM**

**KEIGIO**® **TABLE** transforms its size from 100x141 to 141x200 centimeters with one simple 90 degrees rotation that magically keeps the table perfectly centered with the table legs.

After rotating, we can open the tabletop like a book, thus doubling the size of our table.

OPEN: 141x200x76 cm CLOSED: 100x141x76 cm

**/2** 

/3