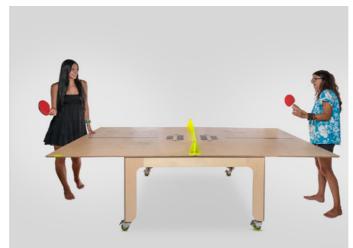

KEIGIO® HAS RE-INVENTED THE TABLE, LET THE GAME ENTER A WHOLE NEW LEVEL. https://keigio.com/pong/

KEIGIO® PONG brings a fresh touch of innovation to this popular vintage game with an easy foldable design!

Enhance your space with **KEIGIO® PONG** – a sleek and adaptable table that seamlessly converts into a professional-grade ping pong surface.

Designed to accommodate up to 8 people when closed and expand to accommodate up to 12, it optimizes space utilization while maintaining its minimalist appeal. Experience the perfect combination of practicality and style with **KEIGIO PONG**, elevating your living space to new levels of versatility.

Crafted with precision and durability in mind, **KEIGIO® PONG** effortlessly blends into any interior décor, making it a stylish addition to your home or office.

Whether you're hosting dinner parties or engaging in intense ping pong matches, this multifunctional table adapts to your needs, ensuring a seamless transition between work and play.

OPEN: 152.5x274x76 cm CLOSED: 152.5x137x76 cm

https://keigio.com

12