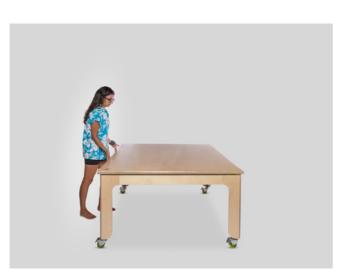

KEIGIO® TABLE, THE A4 PAPER PROPORTION TABLE WITH A SKATEBOARD SOUL.

The **KEIGIO® TABLE** is a carefully designed solution that addresses both our aesthetic preferences and space limitations.

It offers the flexibility to adjust its size effortlessly, transitioning from a **100x141** centimeter configuration that comfortably accommodates 6 people to a larger **141x200** centimeter setup that can seat 10 diners. The table is equipped with big longboard wheels, from the american brand **Orangatang**, making it very easy to move within your space.

The table is crafted from high-quality birch or pine plywood and **Lisocore®** - a high-performance construction material.

Its sizes are based on a single aspect ratio of the square root of 2 (approximately 1:1.41421), which harmonizes with **DIN A4** standard sizes. Whether the table is open or closed, it maintains consistent proportions, ensuring visual harmony.