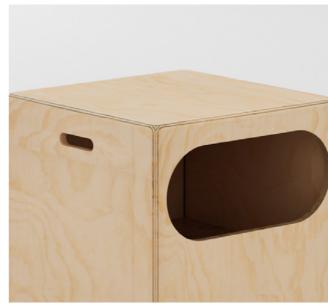

### 2. WOODEN

The **WOODEN** elements have a base of 36 x 36 centimeters and 3 possible heights of 36, 48 and 64 centimeters.

All the modules are built with strictly FSC wood.

They are perfect as **end table or** storage box.

### KEIGIO® 54x54 WOODEN Modules

The **KEIGIO WOODEN** Modules set consists distinct variants. This includes 5 different heights: **h18**, **h36**, **h48**, **h64**, **h92**.

There are also special modules like **h48 HOLE** and **h64 STORAGE**, designed for storage books, laptops or small objects.