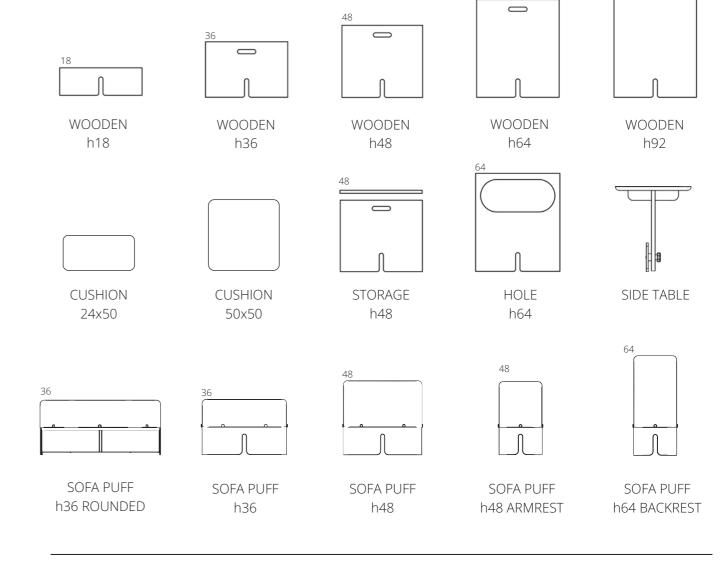

### KEIGIO® 54x54 WOODEN Modules

The **KEIGIO WOODEN** Modules set consists distinct variants. This includes 5 different heights: **h18**, **h36**, **h48**, **h64**, **h92**.

There are also special modules like **h48 HOLE** and **h64 STORAGE**, designed for storage books, laptops or small objects.

### **KEIGIO® 54x54 SOFA PUFF Modules**

The **SOFA PUFF** Modules are available in **h36**, **h48** and the special ones: **h36 ROUNDED**, **h48 ARMREST**, and **h64 BACK-REST**.

All **SOFA PUFF** Modules are crafted and designed for **Contract. Certified textiles**, and **FSC Certified wood**.

### KEIGIO® 54x54 CUSHIONS

The **CUSHIONS** are offered in two size options: **50x50** cm and **24x50** cm.

The **50x50** version provides complete coverage of the seat surface, while the **24x50** is specifically designed to leave a gap to allow easy passage of people and their feet.

### **SIDE TABLE**

The **SIDE TABLE**, is a unique element, it can be hung in the handle holes, transforming every wooden module into a workstation or a standalone table-chair.