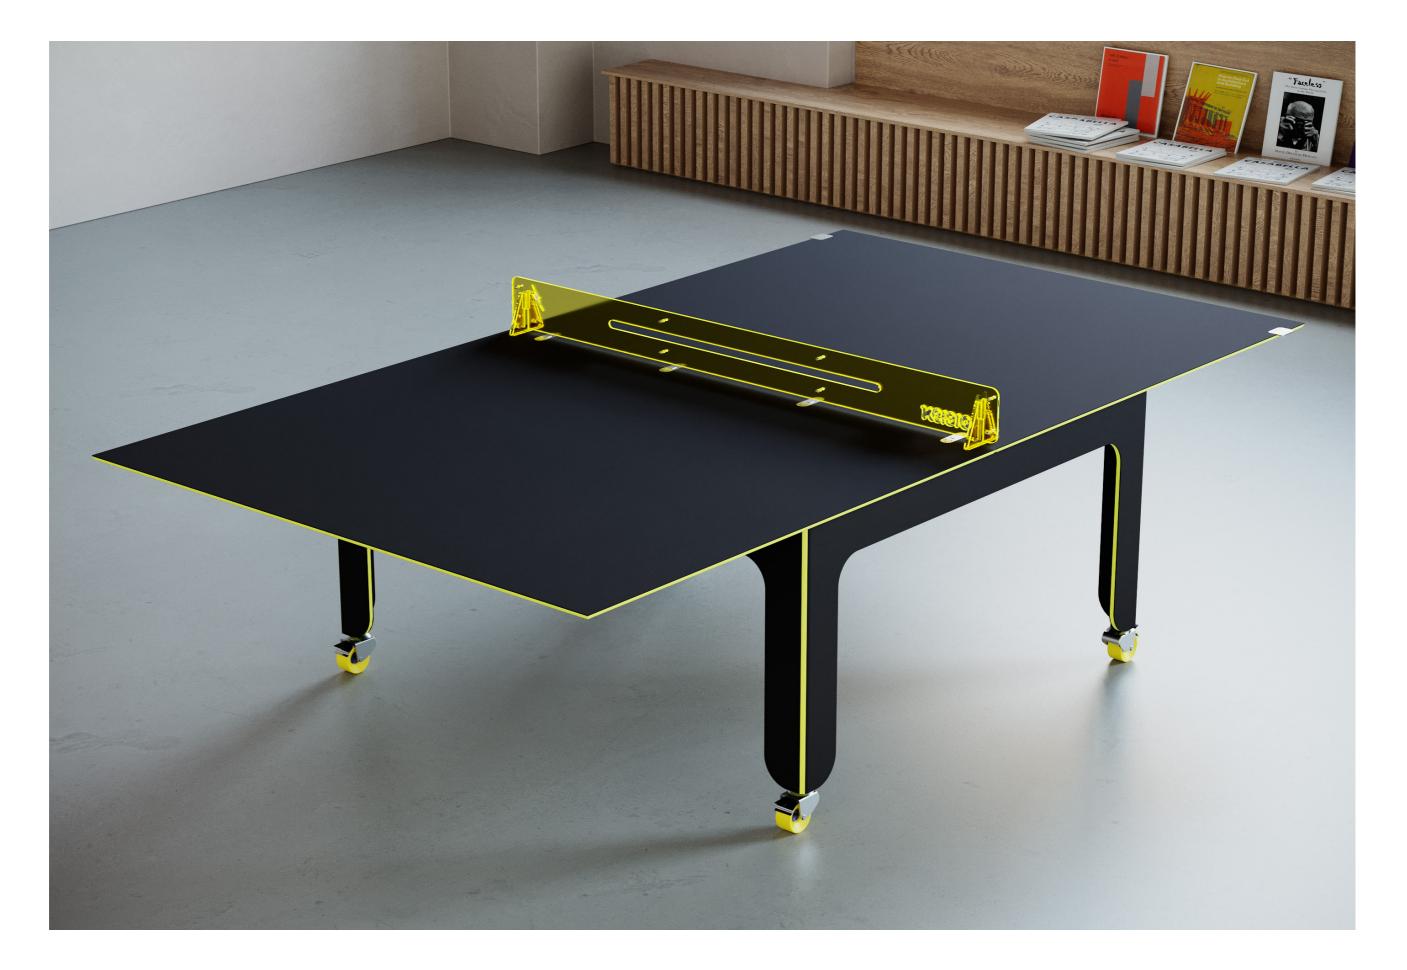

KEIGIO® HAS RE-INVENTED THE TABLE, LET THE GAME ENTER A WHOLE NEW LEVEL. https://keigio.com/pong/

KEIGIO® PONG brings a fresh touch of innovation to this popular vintage game with an easy foldable design!

Enhance your space with **KEIGIO® PONG** – a sleek and adaptable table that seamlessly converts into a professional-grade ping pong surface.

Designed to accommodate up to 8 people when closed and expand to accommodate up to 12, it optimizes space utilization while maintaining its minimalist appeal. Experience the perfect combination of practicality and style with **KEIGIO PONG**, elevating your living space to new levels of versatility.

Crafted with precision and durability in mind, **KEIGIO® PONG** effortlessly blends into any interior décor, making it a stylish addition to your home or office.

Whether you're hosting dinner parties or engaging in intense ping pong matches, this multifunctional table adapts to your needs, ensuring a seamless transition between work and play.

> The folding system tool comes from the German premium brand **POTTKER** in aluminum and steel.

> The net is made of transparent fluorescent methacrylate.