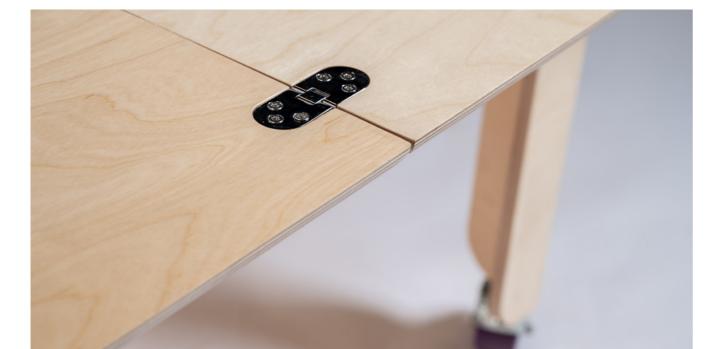

With the help of a third H-shaped element made of solid wood we connect the KEIGIO® System Modules.

The KEIGIO® 36x36 and KEIGIO® 54x54 System utilize a solid birch wood element with a unique geometry that enables the seamless connection of various modules. This design allows for easy insertion or removal of individual modules within the sofa system, regardless of their position.

### **H-SHAPED JOINT**

H-shaped joint ele-ments in solid beech wood with magnets to help during assembly.

### **ASSEMBLY**

H-shaped joint elements in solid birch wood with magnets to help during assembly. Each module can be inserted or removed regardless of their position inside the sofa system.