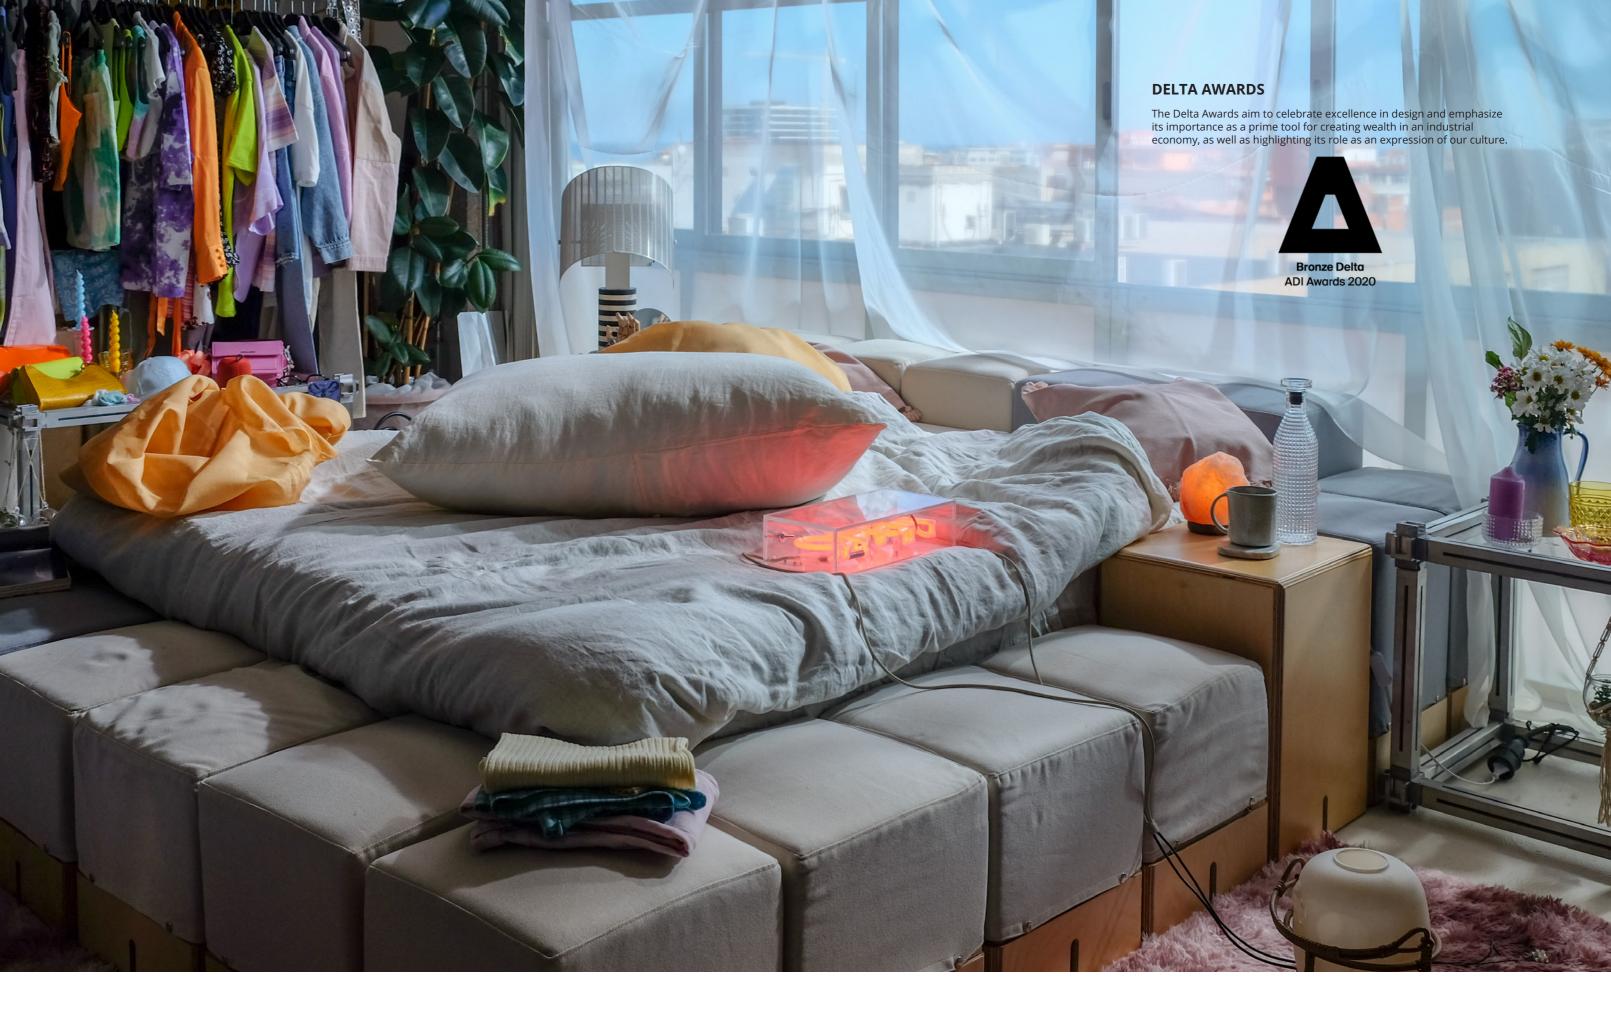

### **54X54 SYSTEM**

**KEIGIO® 54x54** is our most comprehensive and in- The **WOODEN** modules can have 5 different heights novative system. All modules are interchangeable and have a 54x54 centimeter base.

We designed this system to fulfill two different comfortable with their 6 cm of memory foam on top. needs: to create comfortable sofas and to establish chill-out spaces at various heights, like bleachers in trendy offices.

With **KEIGIO® 54x54** we have created something unique, a new concept that combines the classic office furniture with home furniture. It is extremely functional & flexible.

and two different systems for storing items such as laptops, notebooks, or cushions.

Then there are the **SOFA PUFF** modules, incredibly

The **KEIGIO® 54x54** is completed with a movable **SIDE TABLE** and the set of **CUSHIONS**. All of them can be customized in terms of colors, finishes, and

The KEIGIO® 54x54 System is a versatile solution that can be used as a unique workspace, a cosy chill-out zone, an auditorium or a playground.

### **KEIGIO® 54x54 SYSTEM** Office & School

is the mix between rigid and soft elements. This combination creates furnitures that seamlessly various heights, material and special variants, add blend into any environment, from a cozy living room unique features to the system, allowing for endless to a modern office space.

The **WOODEN** elements add a touch of elegance and sophistication, while the **SOFA PUFF** modules provide a comfortable and relaxed seating experience to the composition.

One of the features of the KEIGIO® 54x54 System With all the 12 modules, 2 Cushions, and the SIDE TABLE, it caters to all needs and spaces. The possibilities.