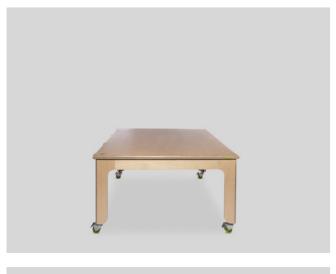

KEIGIO® TABLE, THE A4 PAPER PROPORTION TABLE WITH A SKATEBOARD SOUL.

The **KEIGIO® TABLE** is a carefully designed solution that addresses both our aesthetic preferences and space limitations.

It offers the flexibility to adjust its size effortlessly, transitioning from a **100x141** centimeter configuration that comfortably accommodates 6 people to a larger **141x200** centimeter setup that can seat 10 diners. The table is equipped with big longboard wheels, from the american brand **Orangatang**, making it very easy to move within your space.

The table is crafted from high-quality birch or pine plywood and **Lisocore®** - a high-performance construction material.

Its sizes are based on a single aspect ratio of the square root of 2 (approximately 1:1.41421), which harmonizes with **DIN A4** standard sizes. Whether the table is open or closed, it maintains consistent proportions, ensuring visual harmony.

### **FOLDING SYSTEM**

**KEIGIO**® **TABLE** transforms its size from 100x141 to 141x200 centimeters with one simple 90 degrees rotation that magically keeps the table perfectly centered with the table legs.

After rotating, we can open the tabletop like a book, thus doubling the size of our table.

OPEN: 141x200x76 cm CLOSED: 100x141x76 cm

**/2** 

/3