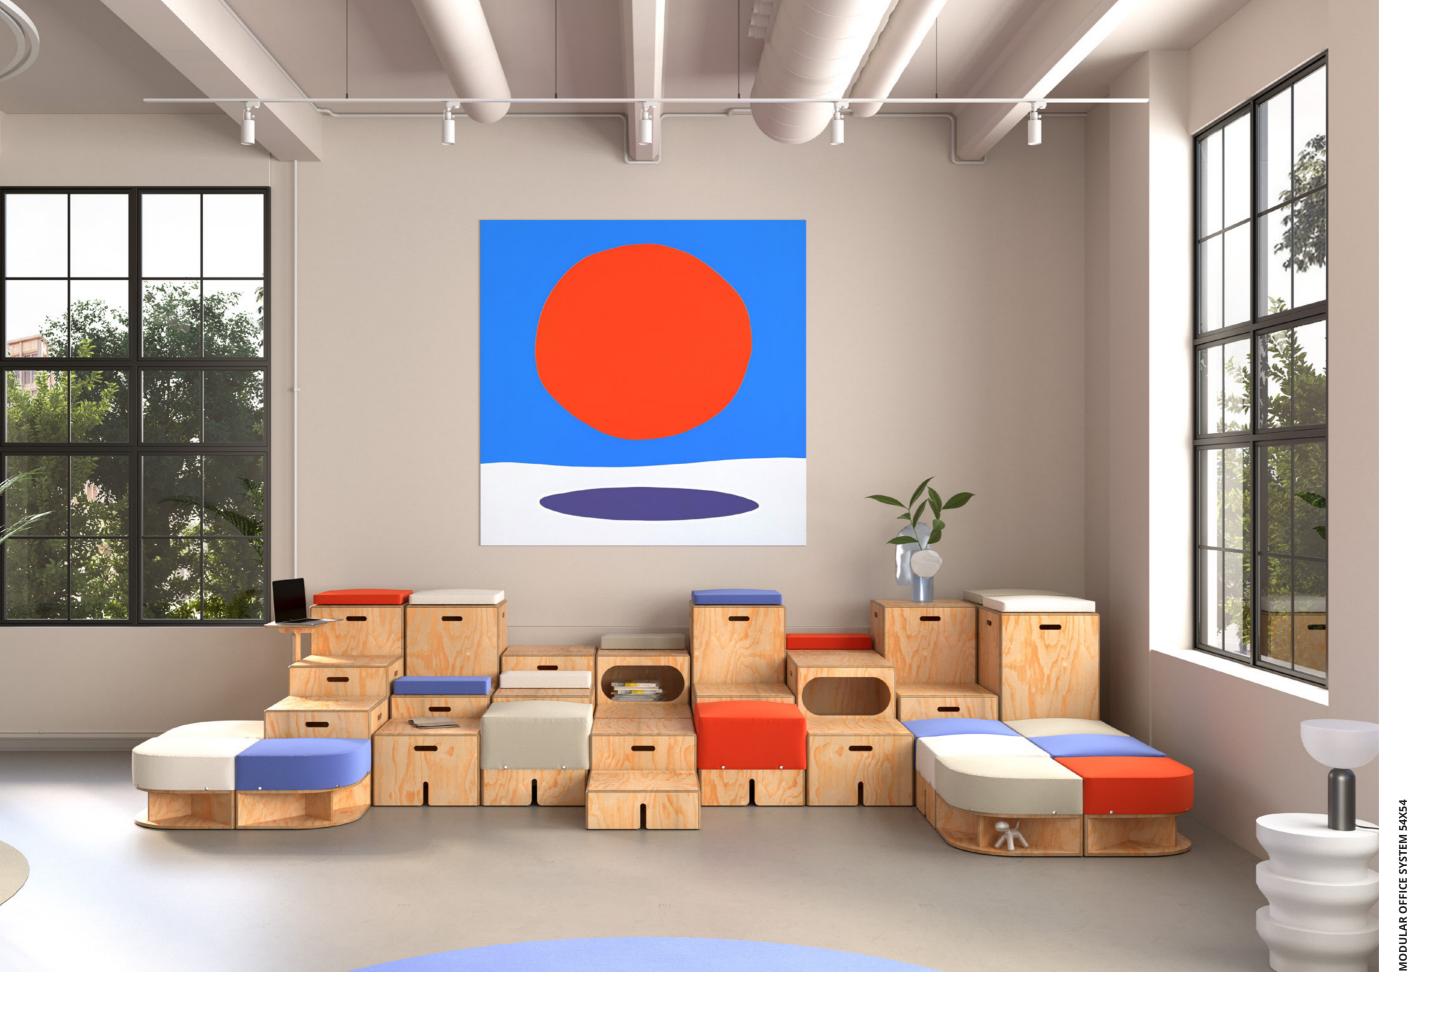

### **54X54 SYSTEM**

**KEIGIO® 54x54** is our most comprehensive and in- The **WOODEN** modules can have 5 different heights novative system. All modules are interchangeable and have a 54x54 centimeter base.

We designed this system to fulfill two different comfortable with their 6 cm of memory foam on top. needs: to create comfortable sofas and to establish chill-out spaces at various heights, like bleachers in trendy offices.

With **KEIGIO® 54x54** we have created something unique, a new concept that combines the classic office furniture with home furniture. It is extremely functional & flexible.

and two different systems for storing items such as laptops, notebooks, or cushions.

### KEIGIO® 54x54

#MODULARSYSTEM #MODULARSOFA #BLEACHERS #PUBLICSEATINGSYSTEM

The modular KEIGIO® 54x54 System is easily reconfigurable to create seating areas, sofa systems, auditorium spaces or collaboration points with an incredible flexibility from chillout space, to meditation, to playground.

The KEIGIO® 54x54 System is a versatile solution that can be used as a unique workspace, a cosy chill-out zone, an auditorium or a playground.

### **KEIGIO® 54x54 SYSTEM** Office & School

is the mix between rigid and soft elements. This combination creates furnitures that seamlessly various heights, material and special variants, add blend into any environment, from a cozy living room unique features to the system, allowing for endless to a modern office space.

The **WOODEN** elements add a touch of elegance and sophistication, while the **SOFA PUFF** modules provide a comfortable and relaxed seating experience to the composition.

One of the features of the KEIGIO® 54x54 System With all the 12 modules, 2 Cushions, and the SIDE TABLE, it caters to all needs and spaces. The possibilities.