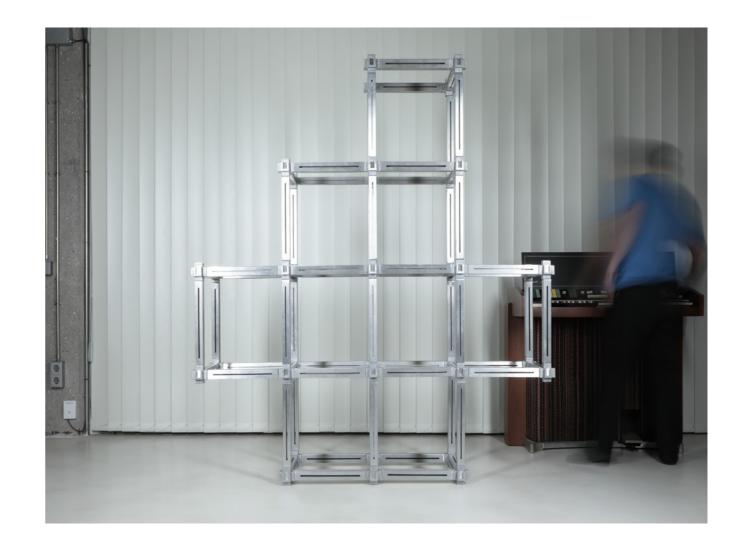

### KEIGIO® SHELF is a Configurable Modular System to meet your personal requirements.

The **KEIGIO® SHELF** system is renowned for its adaptability to various spaces and needs. It offers an infinite number of configurations, allowing users to customize it according to their preferences. The shelf elements' joints and arms are constructed from molded raw aluminum, ensuring durability and stability.

### 1. INDUSTRIAL DESIGN

The KEIGIO® SHELF system is de- KEIGIO® shelving system is com-

to create horizontal and vertical into special grooves in the inner surfaces that respond to different arms. functional demands for the rationalization of the environments.

### 2. MODULAR SHELF

signed to define and organize the spaces we live in.

posed of 3 elements: joint, arms (made of die-cast aluminum with) precision joints) and shelf, tem-The construction elements are minimalist forms that are combined acrylate shelves that fit perfectly

### 3. PERFECT FRACTAL

The shelf system has an almost infinite number of configurations based on perfect proportions like those of a cube that is multiplied to give life to a fractal furniture.

KEIGIO® SHELF configurations are freestanding without the need to be connected to the wall.