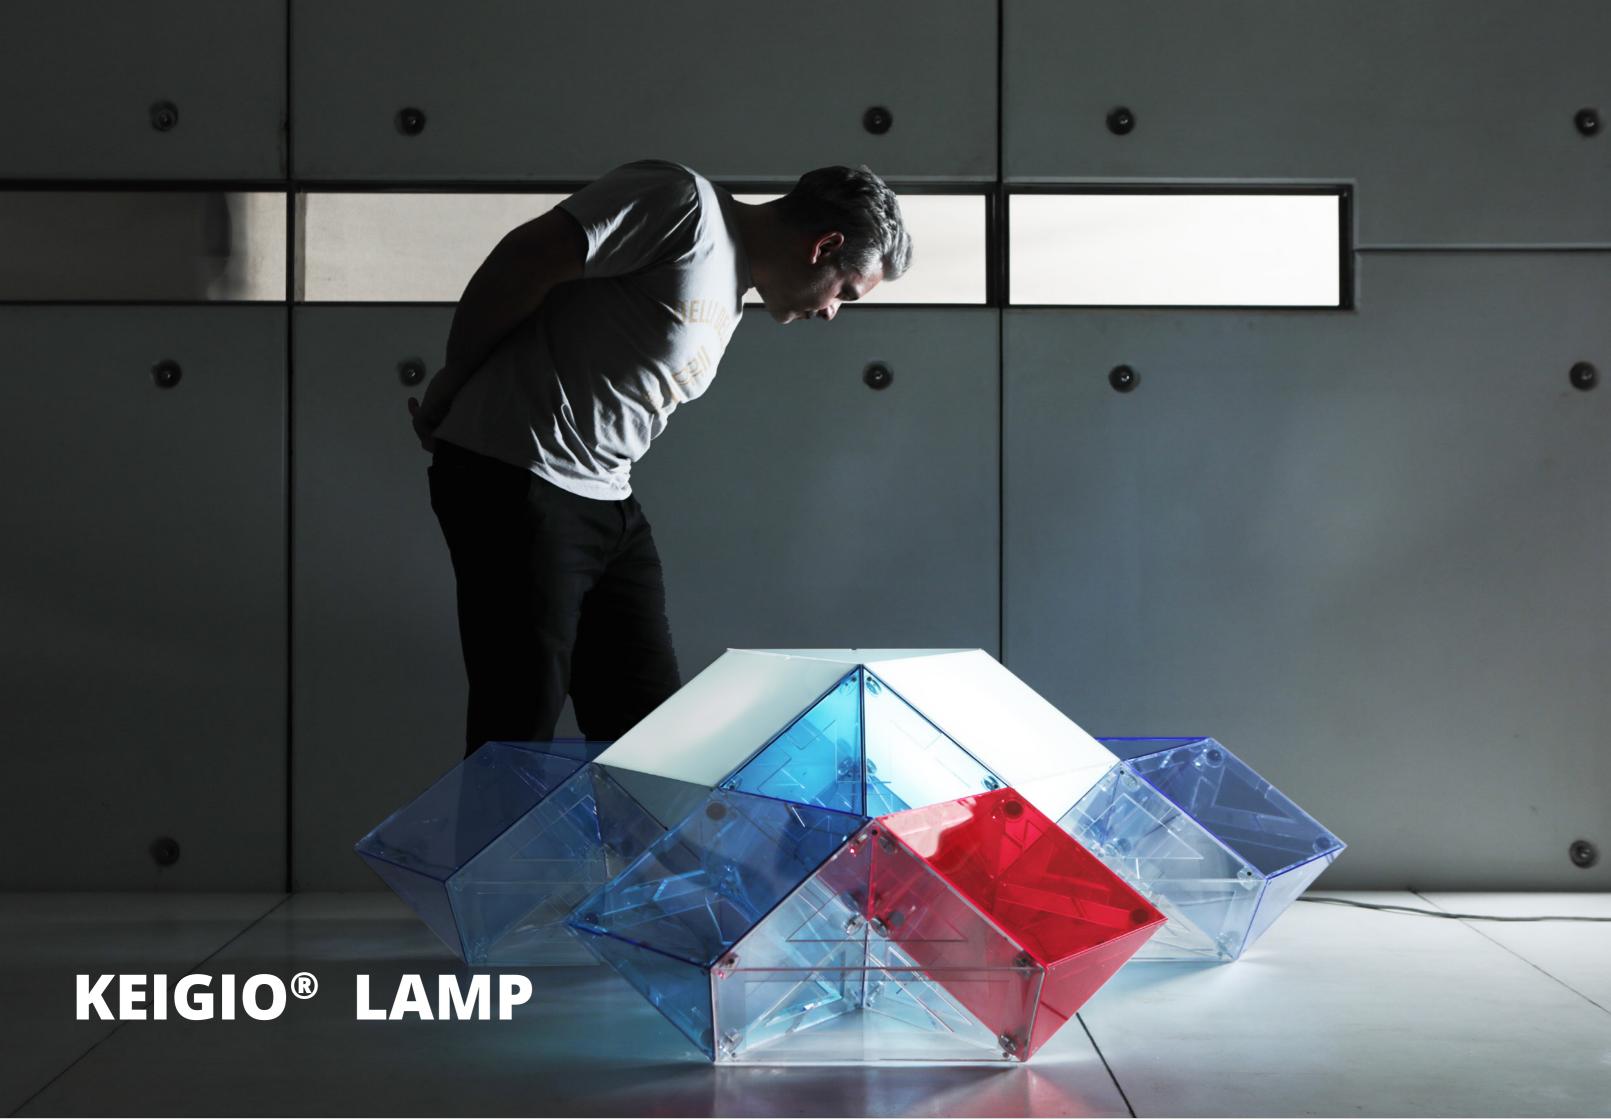

24 MODULES: 9 OPEN TRANSPARENT 3 OPAL WHITE LAMP 11 CLOSED LIGHT BLUE 1 CLOSED NEON RED

> The translucent methacrylate KEIGIO® LAMP system composed of 3 different modules: open, closed or illuminated. They are easily configurable to obtain a number of different lamp shapes.

> The **KEIGIO® LAMP** system is inspired by the 80s game, the Rubik's Snake, and we have scaled it to get a completely modular lamp.

> The translucent methacrylate elements can be open, closed and illuminated modules easily configurable in order to obtain an infinite number of shapes.

> The lamp is transformable in a playful way to resemble a wide variety of objects, animals, or geometric shapes like the original toy.