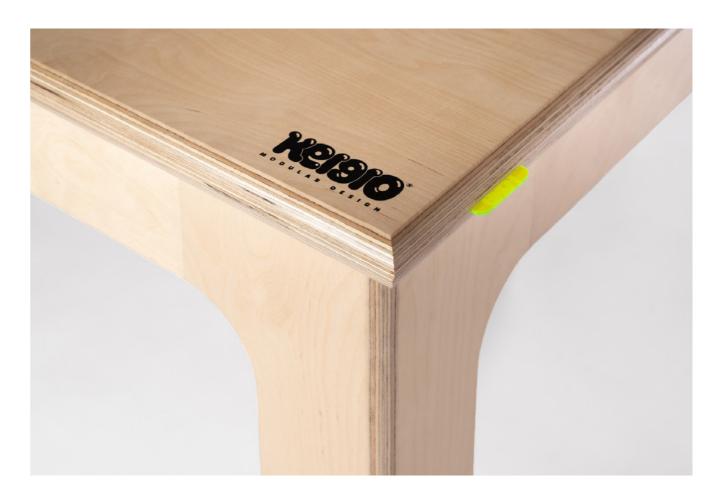

All the edges built in plywood are rounded and generate the typical design of all **KEIGIO**® products.

Our chairs perfectly match the tables we have designed, same arches, same rounded edges, same concept. It is made with **FSC certified wood** materials, the most reliable sustainable forest solution in the world. The type of wood used is natural marine birch or pine plywood which makes it very strong and resistant.