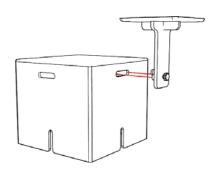

With the help of a third H-shaped element made of solid wood we connect the KEIGIO® System Modules.

The KEIGIO® 36x36 and KEIGIO® 54x54 System utilize a solid birch wood element with a unique geometry that enables the seamless connection of various modules. This design allows for easy insertion or removal of individual modules within the sofa system, regardless of their position.

### **H-SHAPED JOINT**

H-shaped joint ele-ments in solid beech wood with magnets to help during assembly.

### **ASSEMBLY**

H-shaped joint elements in solid birch wood with magnets to help during assembly. Each module can be inserted or removed regardless of their position inside the sofa system.