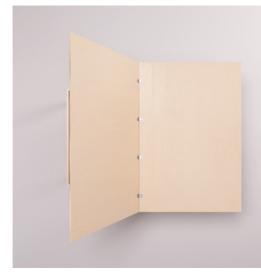

### "DIN A" PROPORTIONS

KEIGIO® TABLE sizes are all based on a single aspect ratio of the square root of 2, or approximately 1:1,41421.
As the DIN A4 standard sizes share the same aspect ratio (√2).
Open and Closed Table keep the same proportions.

KEIGIO® TABLE, THE A4 PAPER PROPORTION TABLE WITH A SKATEBOARD SOUL.

The **KEIGIO® TABLE** is a carefully designed solution that addresses both our aesthetic preferences and space limitations.

It offers the flexibility to adjust its size effortlessly, transitioning from a **100x141** centimeter configuration that comfortably accommodates 6 people to a larger **141x200** centimeter setup that can seat 10 diners. The table is equipped with big longboard wheels, from the american brand **Orangatang**, making it very easy to move within your space.

### **FOLDING SYSTEM**

**KEIGIO**® **TABLE** transforms its size from 100x141 to 141x200 centimeters with one simple 90 degrees rotation that magically keeps the table perfectly centered with the table legs.

After rotating, we can open the tabletop like a book, thus doubling the size of our table.

OPEN: 141x200x76 cm CLOSED: 100x141x76 cm

**/2** 

/3