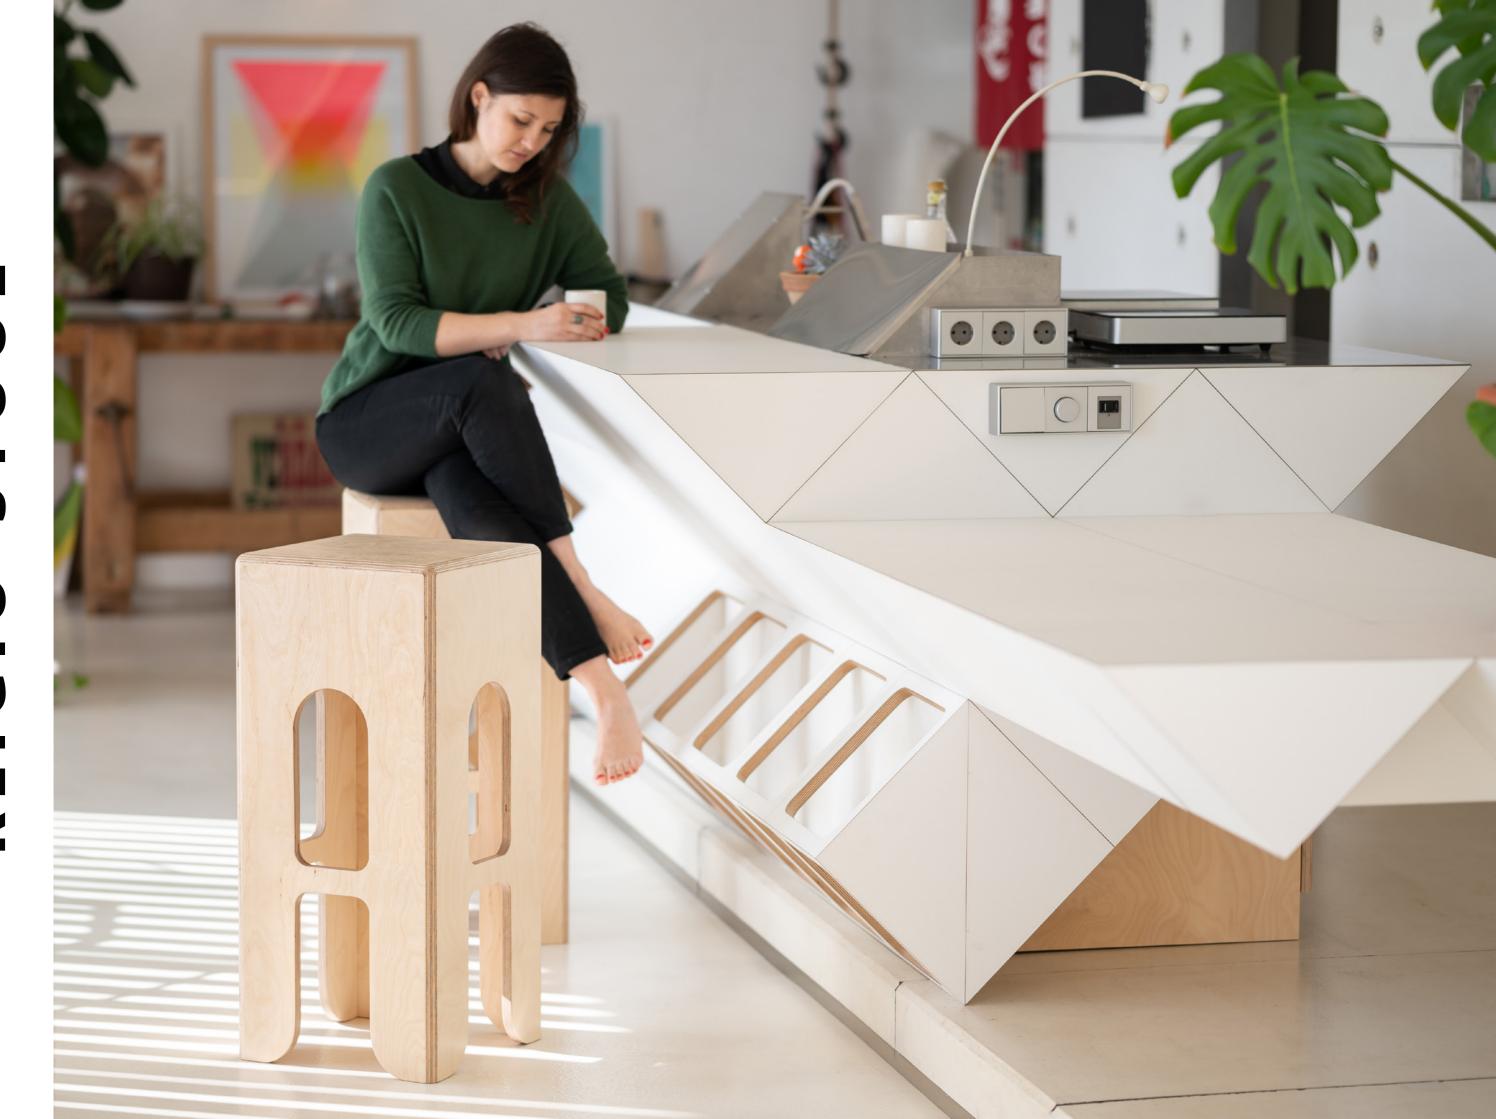

## **IR & COUNTER STOOLS**

The KEIGIO® STOOL comes in different customizable heights and can be used as either a counter stool, a bar stool or a high bar stool.

The **KEIGIO® STOOL** uses only wood materials of FSC certified origin and the finishes can be in natural Birch, natural Pine, white or black MDF laquered.

The wood ones are painted with two coats of a highly transparent finish with a satin and natural effect that leaves the highest quality wood face "in sight".

The stool is made of plywood, which, thanks to the layers of ultra-stistant varnish, gives it a perfect resistance to moisture, making it particularly hard and robust and suitable for any type of bar, restaurant and commercial space.

### **KEIGIO®STOOL**

The KEIGIO® STOOL comes in four different heights - 80cm, 70cm, 60cm, and 48cm - allowing you to choose the perfect height for your needs.

The seat is always a comfortable 36cm x 36cm, providing ample space for seating.