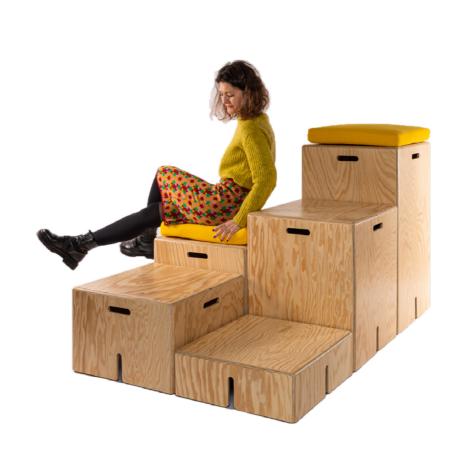

### 2. WOODEN

The **WOODEN** elements have a base of 36 x 36 centimeters and 3 possible heights of 36, 48 and 64 centimeters.

All the modules are built with strictly FSC wood.

They are perfect as **end table or** storage box.

With the help of a third H-shaped element made of solid wood we connect the KEIGIO® System Modules.

The KEIGIO® 36x36 and KEIGIO® 54x54 System utilize a solid birch wood element with a unique geometry that enables the seamless connection of various modules. This design allows for easy insertion or removal of individual modules within the sofa system, regardless of their position.

### **H-SHAPED JOINT**

H-shaped joint ele-ments in solid beech wood with magnets to help during assembly.