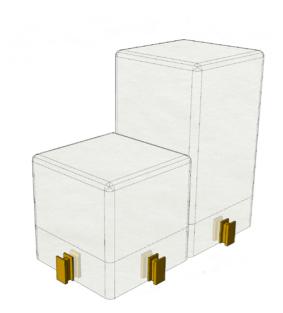

With the help of a third H-shaped element made of solid wood we connect the KEIGIO® System Modules.

The KEIGIO® 36x36 and KEIGIO® 54x54 System utilize a solid birch wood element with a unique geometry that enables the seamless connection of various modules. This design allows for easy insertion or removal of individual modules within the sofa system, regardless of their position.

### **H-SHAPED JOINT**

H-shaped joint ele-ments in solid beech wood with magnets to help during assembly.

### **ASSEMBLY**

H-shaped joint elements in solid birch wood with magnets to help during assembly. Each module can be inserted or removed regardless of their position inside the sofa system.