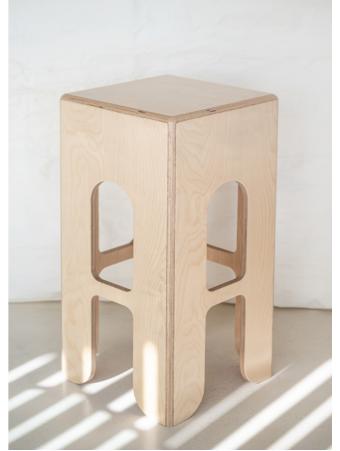

## **IR & COUNTER STOOLS**

The KEIGIO® STOOL comes in different customizable heights and can be used as either a counter stool, a bar stool or a high bar stool.

The **KEIGIO® STOOL** uses only wood materials of FSC certified origin and the finishes can be in natural Birch, natural Pine, white or black MDF laquered.

The wood ones are painted with two coats of a highly transparent finish with a satin and natural effect that leaves the highest quality wood face "in sight".

The stool is made of plywood, which, thanks to the layers of ultra-stistant varnish, gives it a perfect resistance to moisture, making it particularly hard and robust and suitable for any type of bar, restaurant and commercial space.

### **KEIGIO®STOOL**

The KEIGIO® STOOL comes in four different heights - 80cm, 70cm, 60cm, and 48cm - allowing you to choose the perfect height for your needs.

The seat is always a comfortable 36cm x 36cm, providing ample space for seating.