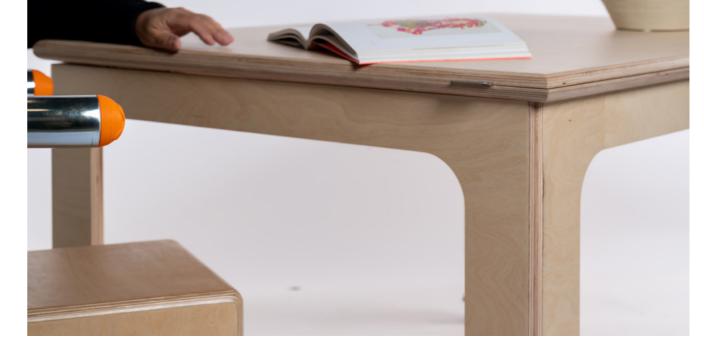

KEIGIO® TABLE, THE A4 PAPER PROPORTION TABLE WITH A SKATEBOARD SOUL.

The **KEIGIO® TABLE** is a carefully designed solution that addresses both our aesthetic preferences and space limitations.

It offers the flexibility to adjust its size effortlessly, transitioning from a **100x141** centimeter configuration that comfortably accommodates 6 people to a larger **141x200** centimeter setup that can seat 10 diners. The table is equipped with big longboard wheels, from the american brand **Orangatang**, making it very easy to move within your space.

The table is crafted from high-quality birch or pine plywood and **Lisocore®** - a high-performance construction material.

Its sizes are based on a single aspect ratio of the square root of 2 (approximately 1:1.41421), which harmonizes with **DIN A4** standard sizes. Whether the table is open or closed, it maintains consistent proportions, ensuring visual harmony.