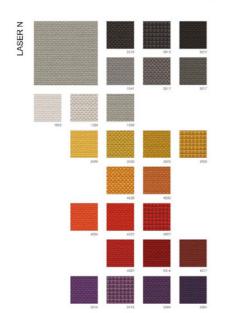

### FIDIVI\*

### LASER N

Compact fabric in united, twocoloured and three-coloured types. 58 colorways.

480 g/ml - 340 g/m<sup>2</sup>

100% Polyester Trevira CS