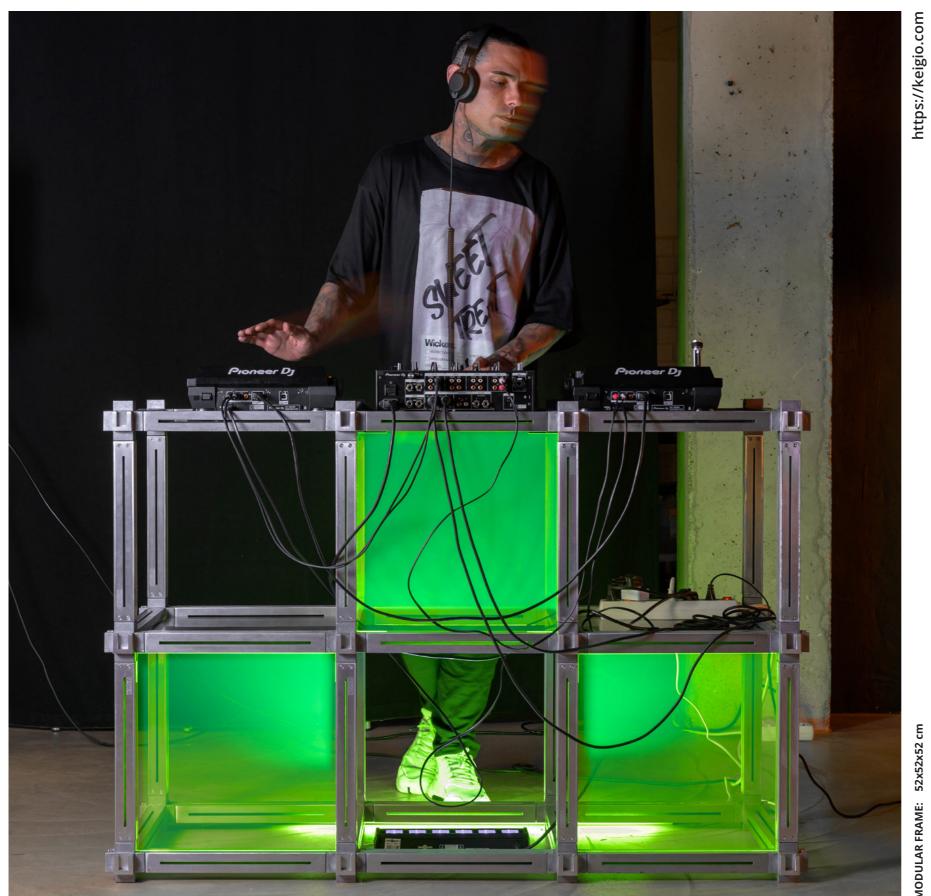

Module Frame Size: 52x52x52 cm

### KEIGIO® SHELF is a Configurable Modular System to meet your personal requirements.

The **KEIGIO® SHELF** system is renowned for its adaptability to various spaces and needs. It offers an infinite number of configurations, allowing users to customize it according to their preferences. The shelf elements' joints and arms are constructed from molded raw aluminum, ensuring durability and stability.

What sets the **KEIGIO® SHELF** system apart is its intuitive assembly process. No additional tools are required to assemble the modules, which can be easily arranged in different sizes and configurations. This user-friendly feature makes it convenient for users to adjust the shelves according to their changing requirements.

To enhance its visual appeal, the **KEIGIO® SHELF** system provides a choice of surface materials. Users can select from stainless steel, security glass, or transparent methacrylate to suit their aesthetic preferences. This versatility allows the shelves to seamlessly integrate into any space, be it a home, office, or retail environment.