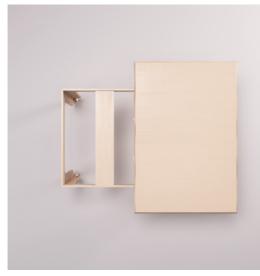

### 2. WOODEN

The **WOODEN** elements have a base of 36 x 36 centimeters and 3 possible heights of 36, 48 and 64 centimeters.

All the modules are built with strictly FSC wood.

They are perfect as **end table or** storage box.

## 6

The KEIGIO® 36x36 System offers 9 modules, many colors and 1000 ways to create a comfortable and personalized sofa.

The **KEIGIO® 36X36** modular system is essentially composed of 2 types of elements with the same dimensions that make them perfectly interchangeable: the comfortable **SOFA PUFF** seats and the **WOODEN** end table - box.

### 36x36 SYSTEM

The **KEIGIO**® **36x36** is our first project that we are very proud of. It is a modular system consisting of interchangeable modules, all with a 36x36 centimeter base.

Without a doubt, the **KEIGIO® 36x36** is the sofa system with the smallest modules on the market! The different modules vary in height and function-