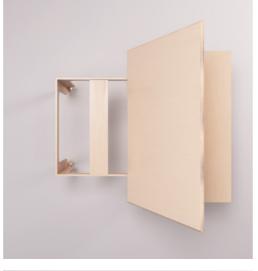

### "DIN A" PROPORTIONS

KEIGIO® TABLE sizes are all based on a single aspect ratio of the square root of 2, or approximately 1:1,41421.
As the DIN A4 standard sizes share the same aspect ratio (√2).
Open and Closed Table keep the same proportions.

KEIGIO® TABLE, THE A4 PAPER PROPORTION TABLE WITH A SKATEBOARD SOUL.

The **KEIGIO® TABLE** is a carefully designed solution that addresses both our aesthetic preferences and space limitations.

It offers the flexibility to adjust its size effortlessly, transitioning from a **100x141** centimeter configuration that comfortably accommodates 6 people to a larger **141x200** centimeter setup that can seat 10 diners. The table is equipped with big longboard wheels, from the american brand **Orangatang**, making it very easy to move within your space.

### **FOLDING SYSTEM**

**KEIGIO**® **TABLE** transforms its size from 100x141 to 141x200 centimeters with one simple 90 degrees rotation that magically keeps the table perfectly centered with the table legs.

After rotating, we can open the tabletop like a book, thus doubling the size of our table.

OPEN: 141x200x76 cm CLOSED: 100x141x76 cm

**/2** 

/3