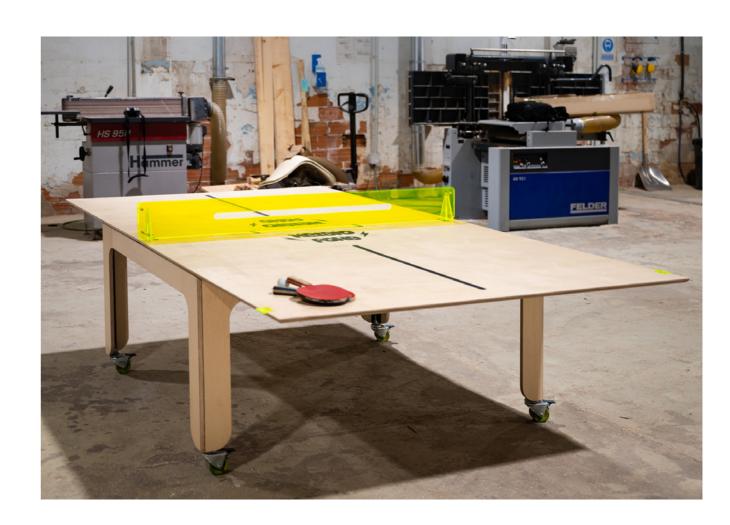

KEIGIO® HAS RE-INVENTED THE TABLE, LET THE GAME ENTER A WHOLE NEW LEVEL. https://keigio.com/pong/

KEIGIO® PONG brings a fresh touch of innovation to this popular vintage game with an easy foldable design!

Enhance your space with **KEIGIO® PONG** – a sleek and adaptable table that seamlessly converts into a professional-grade ping pong surface.

Designed to accommodate up to 8 people when closed and expand to accommodate up to 12, it optimizes space utilization while maintaining its minimalist appeal. Experience the perfect combination of practicality and style with **KEIGIO PONG**, elevating your living space to new levels of versatility.

Crafted with precision and durability in mind, **KEIGIO® PONG** effortlessly blends into any interior décor, making it a stylish addition to your home or office.

Whether you're hosting dinner parties or engaging in intense ping pong matches, this multifunctional table adapts to your needs, ensuring a seamless transition between work and play.

#PINGPONGTABLE #KEIGIOPONG #FOLDINGTABLE #KEIGIODESIGN

German POTTKER Folding Guide
The combination of the steel outer
profile and the aluminium inner
profile ensures high load capacity and
exceptionally smooth run.

OPEN: 152.5x274x76 cm CLOSED: 152.5x137x76 cm

https://keigio.com

12