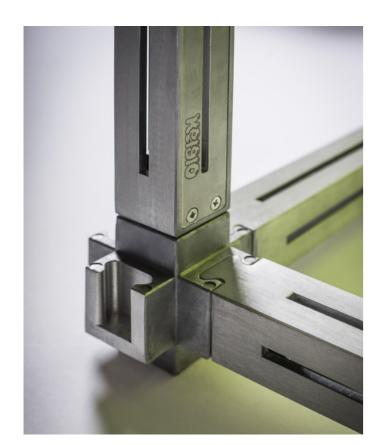

### KEIGIO® SHELF is a Configurable Modular System to meet your personal requirements.

The **KEIGIO® SHELF** system is renowned for its adaptability to various spaces and needs. It offers an infinite number of configurations, allowing users to customize it according to their preferences. The shelf elements' joints and arms are constructed from molded raw aluminum, ensuring durability and stability.

What sets the **KEIGIO® SHELF** system apart is its intuitive assembly process. No additional tools are required to assemble the modules, which can be easily arranged in different sizes and configurations. This user-friendly feature makes it convenient for users to adjust the shelves according to their changing requirements.

### 1. INDUSTRIAL DESIGN

The KEIGIO® SHELF system is de- KEIGIO® shelving system is com-

to create horizontal and vertical into special grooves in the inner surfaces that respond to different arms. functional demands for the rationalization of the environments.

### 2. MODULAR SHELF

signed to define and organize the spaces we live in.

posed of 3 elements: joint, arms (made of die-cast aluminum with) precision joints) and shelf, tem-The construction elements are minimalist forms that are combined acrylate shelves that fit perfectly