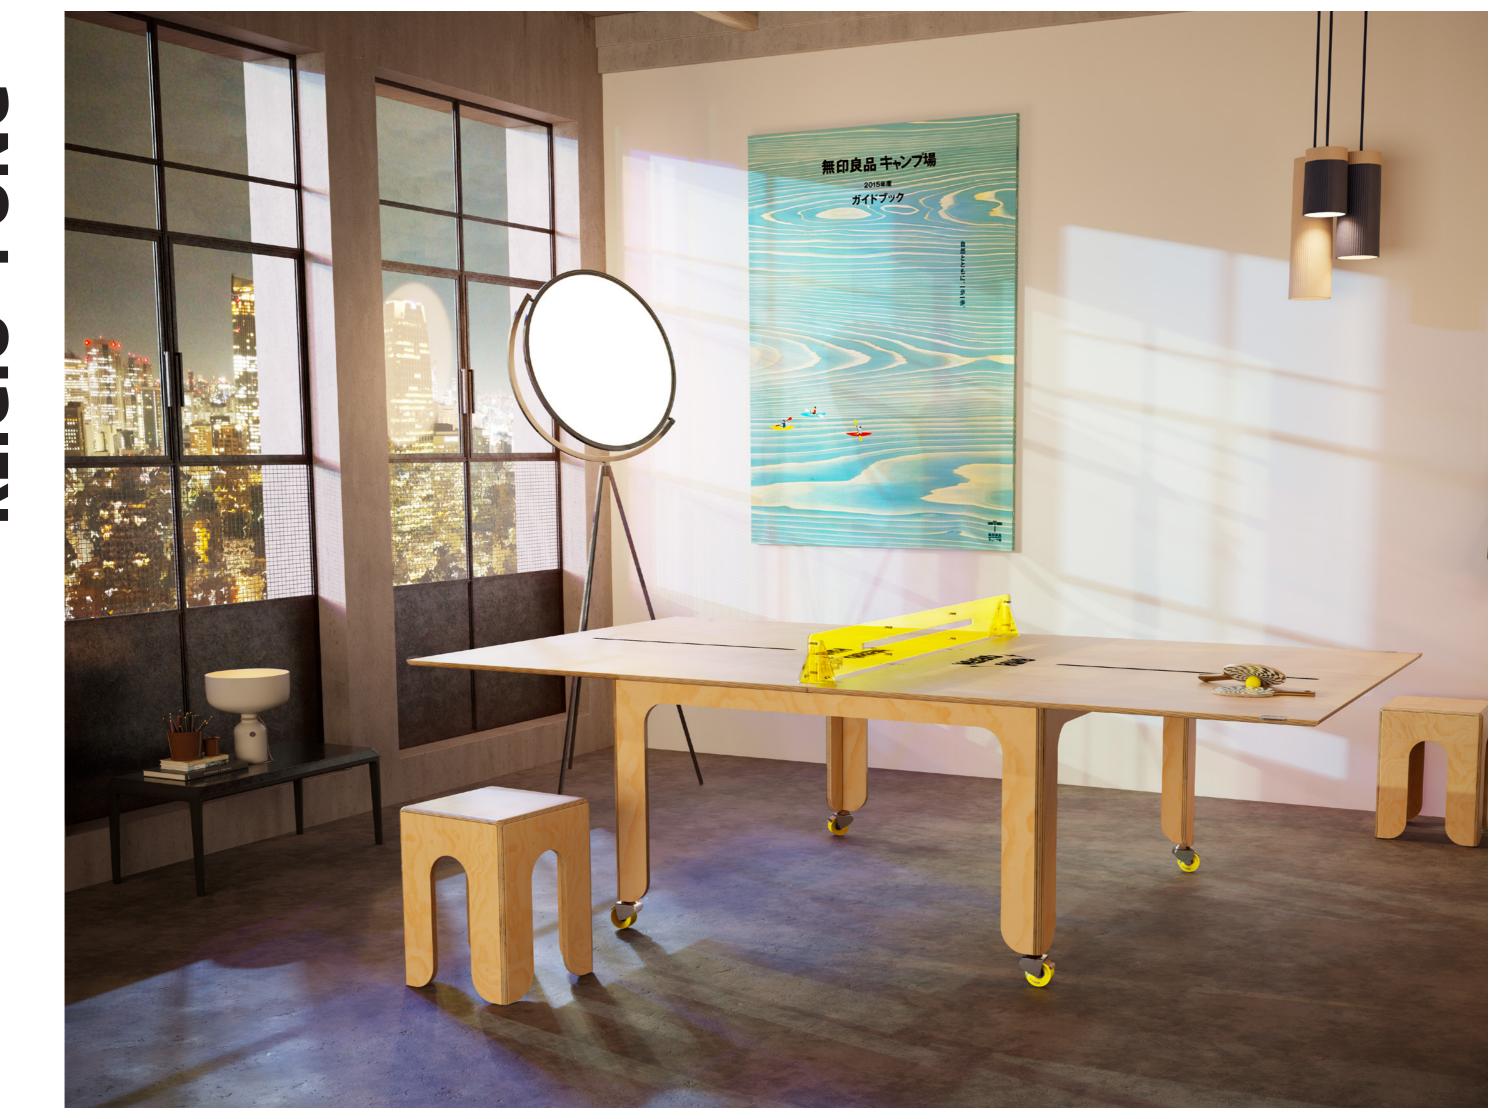

### "DIN A" PROPORTIONS

KEIGIO® TABLE sizes are all based on a single aspect ratio of the square root of 2, or approximately 1:1,41421.
As the DIN A4 standard sizes share the same aspect ratio (√2).
Open and Closed Table keep the same proportions.

KEIGIO® TABLE, THE A4 PAPER PROPORTION TABLE WITH A SKATEBOARD SOUL.

The **KEIGIO® TABLE** is a carefully designed solution that addresses both our aesthetic preferences and space limitations.

It offers the flexibility to adjust its size effortlessly, transitioning from a **100x141** centimeter configuration that comfortably accommodates 6 people to a larger **141x200** centimeter setup that can seat 10 diners. The table is equipped with big longboard wheels, from the american brand **Orangatang**, making it very easy to move within your space.

The table is crafted from high-quality birch or pine plywood and **Lisocore®** - a high-performance construction material.

Its sizes are based on a single aspect ratio of the square root of 2 (approximately 1:1.41421), which harmonizes with **DIN A4** standard sizes. Whether the table is open or closed, it maintains consistent proportions, ensuring visual harmony.

### **FOLDING SYSTEM**

**KEIGIO**® **TABLE** transforms its size from 100x141 to 141x200 centimeters with one simple 90 degrees rotation that magically keeps the table perfectly centered with the table legs.

After rotating, we can open the tabletop like a book, thus doubling the size of our table.

OPEN: 141x200x76 cm CLOSED: 100x141x76 cm

**/2** 

/3