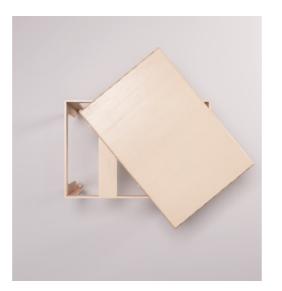

### 2. WOODEN

The **WOODEN** elements have a base of 36 x 36 centimeters and 3 possible heights of 36, 48 and 64 centimeters.

All the modules are built with strictly FSC wood.

They are perfect as **end table or** storage box.

## 6

The KEIGIO® 36x36 System offers 9 modules, many colors and 1000 ways to create a comfortable and personalized sofa.

The **KEIGIO® 36X36** modular system is essentially composed of 2 types of elements with the same dimensions that make them perfectly interchangeable: the comfortable **SOFA PUFF** seats and the **WOODEN** end table - box.

### 36x36 SYSTEM

The **KEIGIO**® **36x36** is our first project that we are very proud of. It is a modular system consisting of interchangeable modules, all with a 36x36 centimeter base.

Without a doubt, the **KEIGIO® 36x36** is the sofa system with the smallest modules on the market! The different modules vary in height and function-