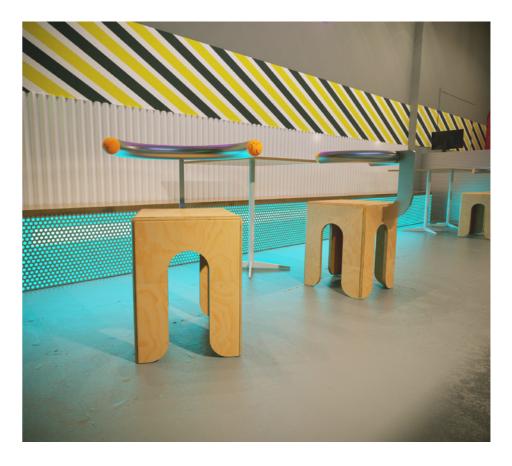

### KEIGIO® BAR

Counter bar built by KEIGIO® in premium Fenix material from the Italian brand ARPA Industriale.

Stool Height: 80 cm

## **IR & COUNTER STOOLS**

The KEIGIO® STOOL comes in different customizable heights and can be used as either a counter stool, a bar stool or a high bar stool.

The **KEIGIO® STOOL** uses only wood materials of FSC certified origin and the finishes can be in natural Birch, natural Pine, white or black MDF laquered.

The wood ones are painted with two coats of a highly transparent finish with a satin and natural effect that leaves the highest quality wood face "in sight".

The stool is made of plywood, which, thanks to the layers of ultra-stistant varnish, gives it a perfect resistance to moisture, making it particularly hard and robust and suitable for any type of bar, restaurant and commercial space.

### **KEIGIO®STOOL**

The KEIGIO® STOOL comes in four different heights - 80cm, 70cm, 60cm, and 48cm - allowing you to choose the perfect height for your needs.

The seat is always a comfortable 36cm x 36cm, providing ample space for seating.