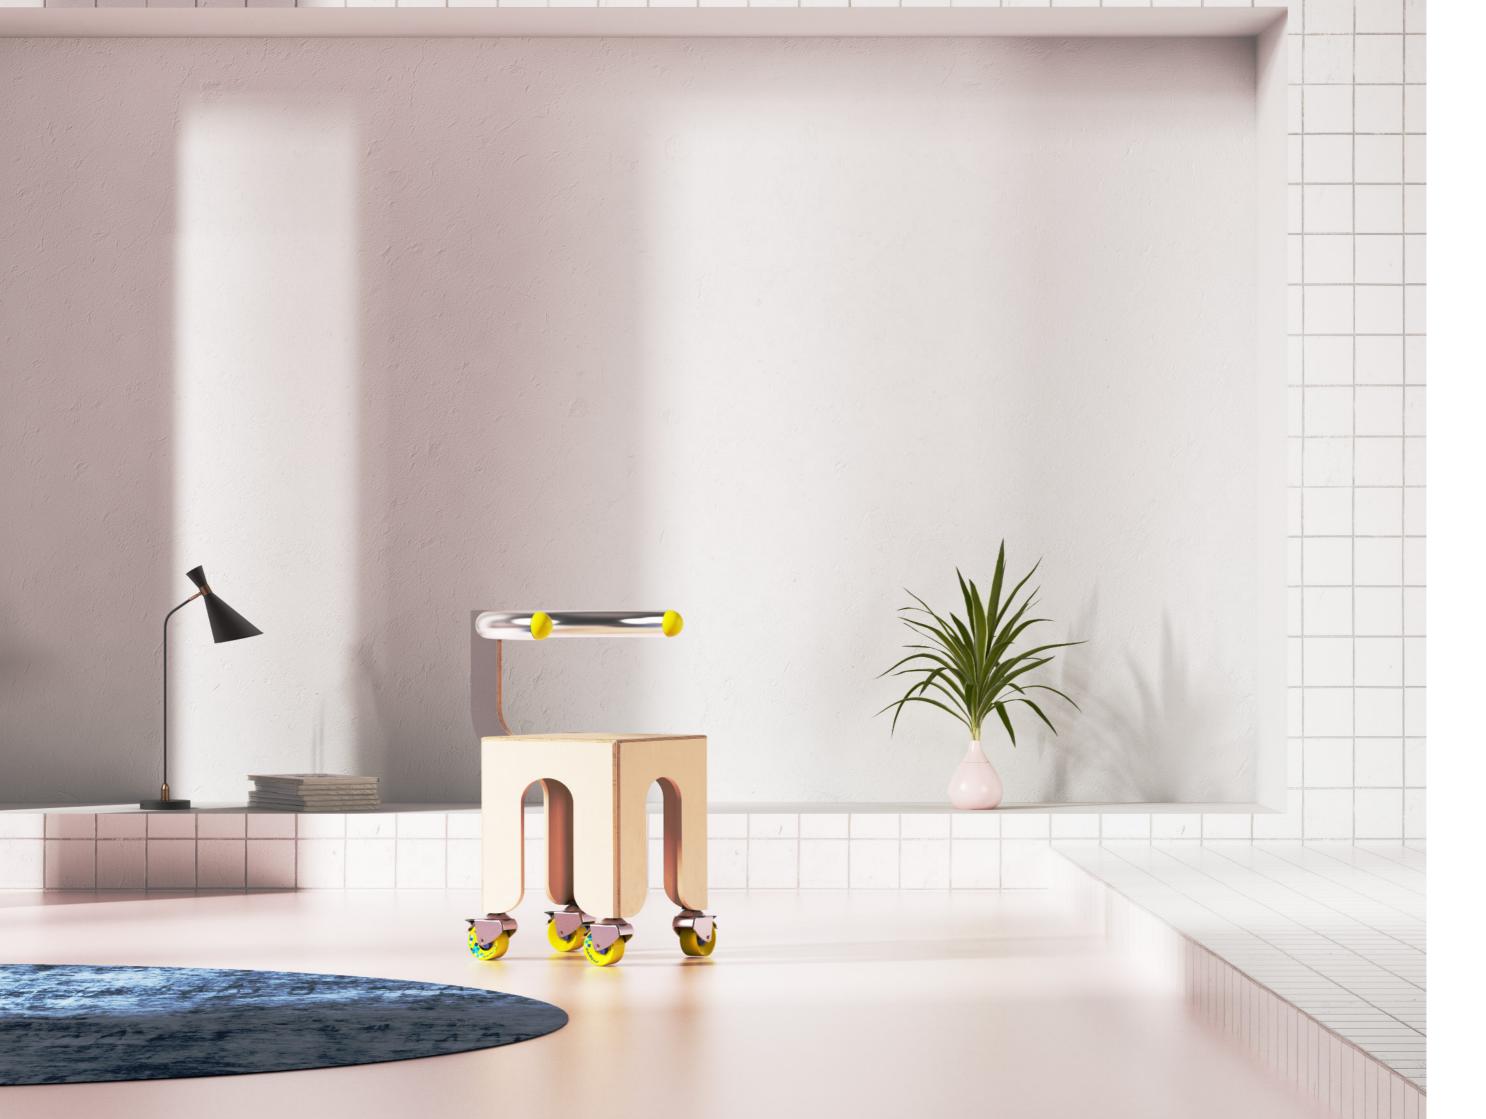

## **IR & COUNTER STOOLS**

The KEIGIO® STOOL comes in different customizable heights and can be used as either a counter stool, a bar stool or a high bar stool.

The **KEIGIO® STOOL** uses only wood materials of FSC certified origin and the finishes can be in natural Birch, natural Pine, white or black MDF laquered.

### **KEIGIO®STOOL**

The KEIGIO® STOOL comes in four different heights - 80cm, 70cm, 60cm, and 48cm - allowing you to choose the perfect height for your needs.

The seat is always a comfortable 36cm x 36cm, providing ample space for seating.