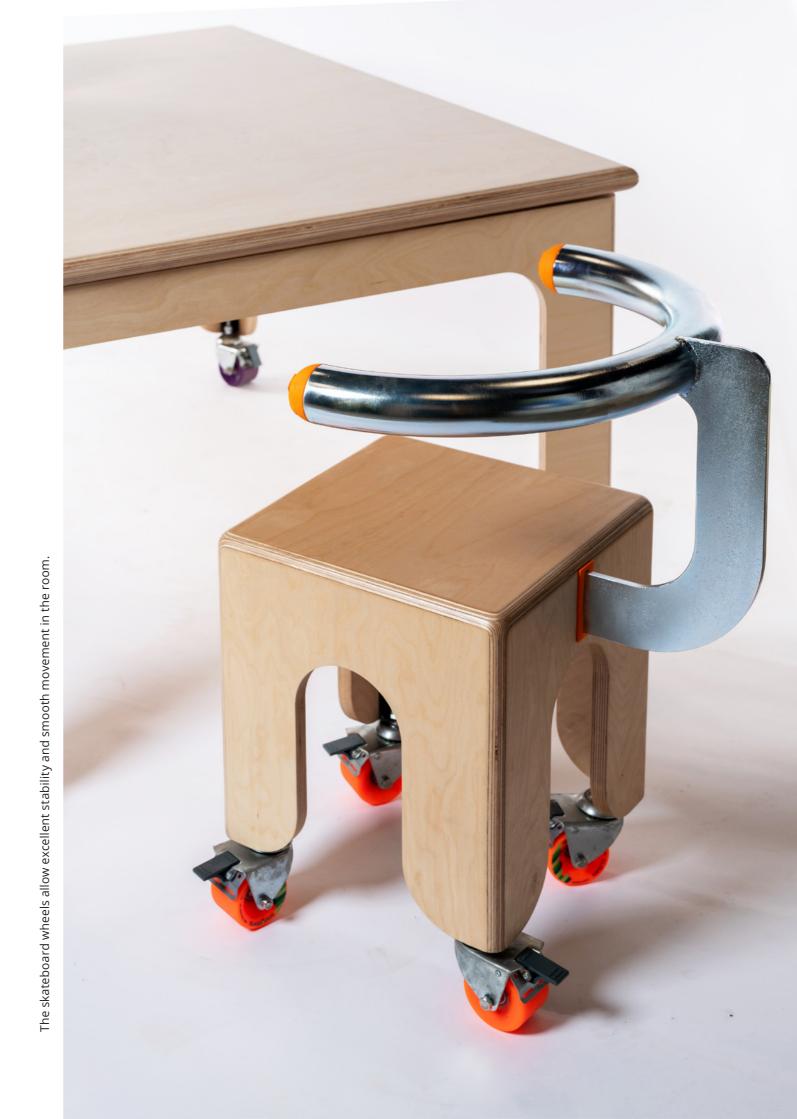

The **KEIGIO® CHAIR** are surmounted by a 60mm diameter tubular galvanized iron backrest that recalls the structures of the skateparks and is comfortable and enveloping.

The chairs are available in two variants, with and without large Longboard wheels. The clear reference to the world of skateboarding is the result of the fusion of different passions such as design and urban culture, both part of our DNA.

### **KEIGIO®CHAIR**

**KEIGIO**® **CHAIR** is surprisingly sturdy and has a very comfortable slidegrind rail style backrest. It is equipped with huge 75mm diameter Longboard wheels from the famous American brand **Orangatang** which make it very easy to move and is equipped with brakes to stabilize in one position.

Our chairs perfectly match the tables we have designed, same arches, same rounded edges, same concept. It is made with **FSC certified wood** materials, the most reliable sustainable forest solution in the world. The type of wood used is natural marine birch or pine plywood which makes it very strong and resistant.