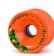

## Wheels

Orangatang® Durian

Colors: Orange, Purple, Yellow
Diameter: 75mm
Width: 52mm
Contact Patch: 45mm
Style: Rounded lips with a stone-ground surface
Bearing Seat: Offset
Formula: Happy Thane
Core: High-strength, high-stiffness, heat-resistant urethane
Weight (per wheel): 7.1 oz / 200 g
Durometers: 80a, 83a, 86a
Made in California, USA