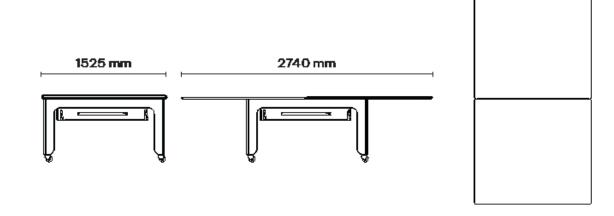

Imagine comfortably hosting up to 12 people. A blend of versatility and style, **KEIGIO® PONG** optimizes space without compromising minimalist aesthetics.

Its construction reflects an impeccable balance between precision and durability, giving the table an elegant and robust presence. However, its versatility doesn't stop at the home setting; it's equally suitable for professional environments, turning offices into spaces for leisure and relaxation between meetings. But here's the real gem: with **KEIGIO® PONG**, you have