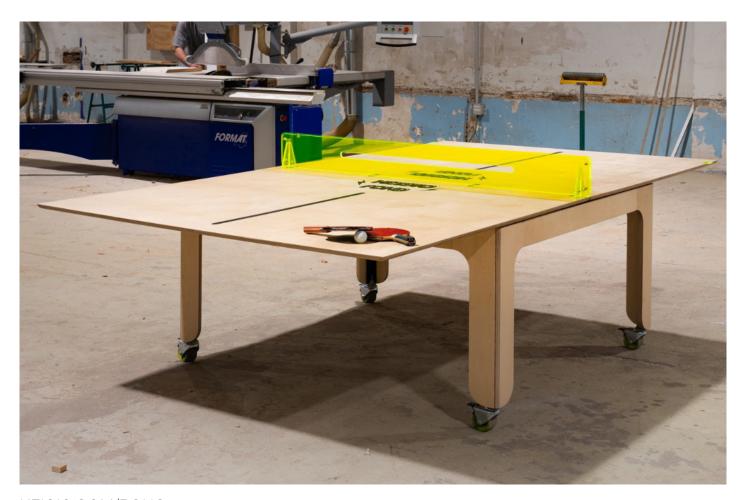

# **KEIGIO® PONG**

With **KEIGIO® PONG**, the classic game of ping pong transforms into an unparalleled experience. This elegant table, with its intuitive design, seamlessly adapts to your space, transitioning from a refined piece of furniture to a tournament-grade playing surface.

Imagine comfortably hosting up to 12 people. A blend of versatility and style, **KEIGIO® PONG** optimizes space without compromising minimalist aesthetics.

Its construction reflects an impeccable balance between precision and durability, giving the table an elegant and robust presence. However, its versatility doesn't stop at the home setting; it's equally suitable for professional environments, turning offices into spaces for leisure and relaxation between meetings. But here's the real gem: with **KEIGIO® PONG**, you have

the option to customize the table with tailor-made screen prints. Add a unique touch with personalized graphics, turning your table into a customized work of art. Whether you're hosting dinners, leading intense ping pong matches, or seeking a multifunctional and personalized furnishing element for your space,

**KEIGIO® PONG** adapts to your needs, ensuring a smooth transition between work and leisure.

In conclusion, **KEIGIO® PONG** is more than a ping pong table; it's a statement of modern design and functionality, enriching your life with memorable and personalized moments.