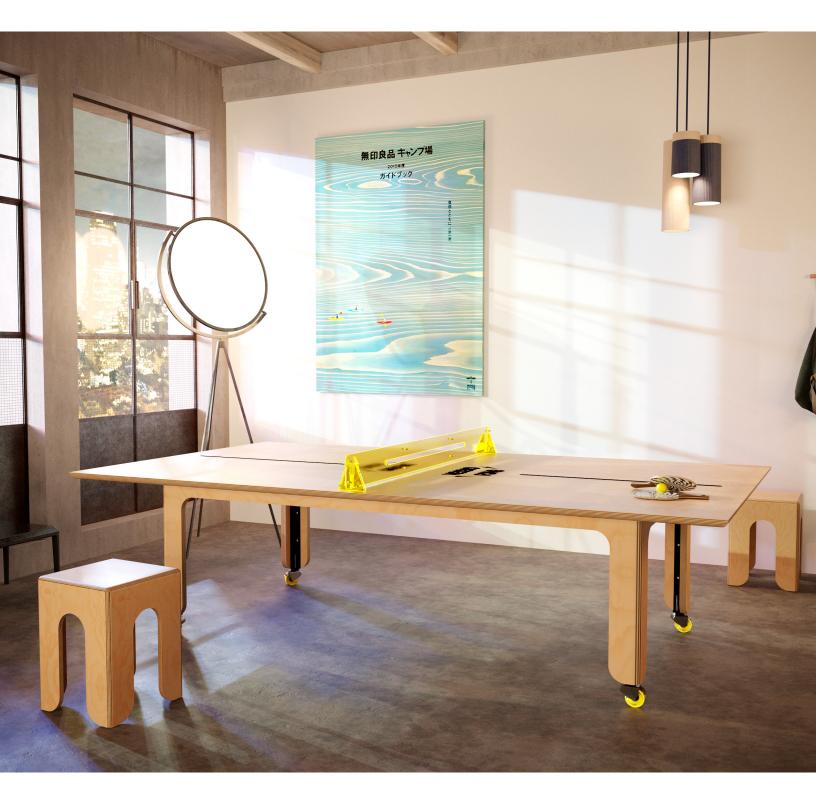

# **KEIGIO® PONG**

With **KEIGIO® PONG**, the classic game of ping pong transforms into an unparalleled experience. This elegant table, with its intuitive design, seamlessly adapts to your space, transitioning from a refined piece of furniture to a tournament-grade playing surface.

Imagine comfortably hosting up to 12 people. A blend of versatility and style, **KEIGIO® PONG** optimizes space without compromising minimalist aesthetics.

Its construction reflects an impeccable balance between precision and durability, giving the table an elegant and robust presence. However, its versatility doesn't stop at the home setting; it's equally suitable for professional environments, turning offices into spaces for leisure and relaxation between meetings. But here's the real gem: with **KEIGIO® PONG**, you have

the option to customize the table with tailor-made screen prints. Add a unique touch with personalized graphics, turning your table into a customized work of art. Whether you're hosting dinners, leading intense ping pong matches, or seeking a multifunctional and personalized furnishing element for your space,

**KEIGIO® PONG** adapts to your needs, ensuring a smooth transition between work and leisure.

In conclusion, **KEIGIO® PONG** is more than a ping pong table; it's a statement of modern design and functionality, enriching your life with memorable and personalized moments.