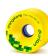

## Wheels

Orangatang® Durian

Colors: Orange, Purple, Yellow
Diameter: 75mm
Width: 52mm
Contact Patch: 45mm
Style: Rounded lips with a stone-ground surface
Bearing Seat: Offset
Formula: Happy Thane
Core: High-strength, high-stiffness, heat-resistant urethane
Weight (per wheel): 7.1 oz / 200 g
Durometers: 80a, 83a, 86a
Made in California, USA