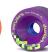

## Wheels

Orangatang® Durian

Colors: Orange, Purple, Yellow
Diameter: 75mm
Width: 52mm
Contact Patch: 45mm
Style: Rounded lips with a stone-ground surface
Bearing Seat: Offset
Formula: Happy Thane
Core: High-strength, high-stiffness, heat-resistant urethane
Weight (per wheel): 7.1 oz / 200 g
Durometers: 80a, 83a, 86a
Made in California, USA