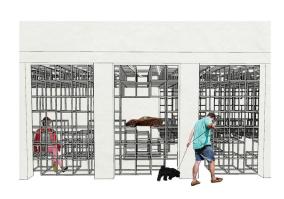

system offers countless configurations to suit various spaces and preferences. Constructed with molded raw aluminum joints and arms, it ensures durability and stability.

What sets it apart is the intuitive assembly process, requiring no additional tools. Users can easily customize sizes and layouts to meet changing needs.

Choose from stainless steel, security glass, or transparent methacrylate surfaces to enhance visual appeal and seamlessly integrate into any environment.



**KEIGIO® SHELF** 





KEIGIO® SHELF is a modular system inspired by the ancient Japanese art of interlocking assembly called Sashimono, literally "things together". Our system is based on simplicity. Without the need for screws or tools, we create a very solid structure with an industrial style.

## details 1





escaparates carrer Biada



## details 2



















**CONTRACT FURNITURE - MODULAR DESIGN** www.keigio.com

**KEIGIO DESIGN S.L.** - C. Pallars 84, Àtico 4 08003 BARCELONA Spain - info@keigio.com - T +34 628 009 371