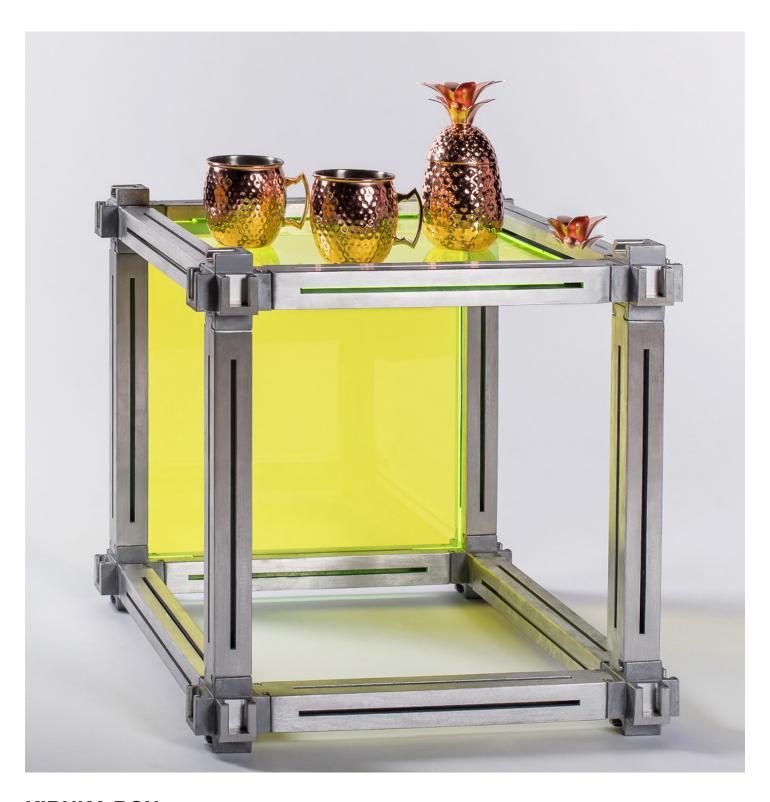

## **Modular Shelving Unit**

The **KEIGIO® SHELF** system offers countless configurations to suit various spaces and preferences. Constructed with molded raw aluminum joints and arms, it ensures durability and stability.

What sets it apart is the intuitive assembly process, requiring no additional tools. Users can easily customize sizes and layouts to meet changing needs.

Choose from stainless steel, security glass, or transparent methacrylate surfaces to enhance visual appeal and seamlessly integrate into any environment.

**KEIGIO® SHELF** 

KEIGIO® SHELF is a modular system inspired by the ancient Japanese art of interlocking assembly called Sashimono, literally "things together". Our system is based on simplicity. Without the need for screws or tools, we create a very solid structure with an industrial style.