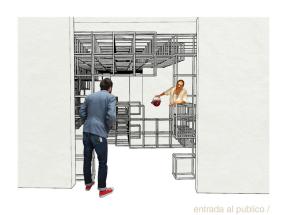

## **Modular Shelving Unit**

The **KEIGIO® SHELF** system offers countless configurations to suit various spaces and preferences. Constructed with molded raw aluminum joints and arms, it ensures durability and stability.

What sets it apart is the intuitive assembly process, requiring no additional tools. Users can easily customize sizes and layouts to meet changing needs.

Choose from stainless steel, security glass, or transparent methacrylate surfaces to enhance visual appeal and seamlessly integrate into any environment.

**KEIGIO® SHELF** 

KEIGIO® SHELF is a modular system inspired by the ancient Japanese art of interlocking assembly called Sashimono, literally "things together". Our system is based on simplicity. Without the need for screws or tools, we create a very solid structure with an industrial style.