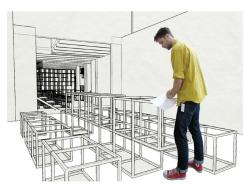

## **Modular Shelving Unit**

The **KEIGIO® SHELF** system offers countless configurations to suit various spaces and preferences. Constructed with molded raw aluminum joints and arms, it ensures durability and stability.

What sets it apart is the intuitive assembly process, requiring no additional tools. Users can easily customize sizes and layouts to meet changing needs.

Choose from stainless steel, security glass, or transparent methacrylate surfaces to enhance visual appeal and seamlessly integrate into any environment.

**KEIGIO® SHELF** 

KEIGIO® SHELF is a modular system inspired by the ancient Japanese art of interlocking assembly called Sashimono, literally "things together". Our system is based on simplicity. Without the need for screws or tools, we create a very solid structure with an industrial style.