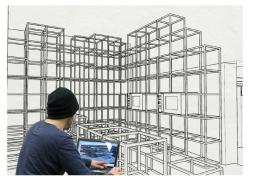

## **Modular Shelving Unit**

The **KEIGIO® SHELF** system offers countless configurations to suit various spaces and preferences. Constructed with molded raw aluminum joints and arms, it ensures durability and stability.

What sets it apart is the intuitive assembly process, requiring no additional tools. Users can easily customize sizes and layouts to meet changing needs.

Choose from stainless steel, security glass, or transparent methacrylate surfaces to enhance visual appeal and seamlessly integrate into any environment.

**KEIGIO® SHELF** 

KEIGIO® SHELF is a modular system inspired by the ancient Japanese art of interlocking assembly called Sashimono, literally "things together". Our system is based on simplicity. Without the need for screws or tools, we create a very solid structure with an industrial style.