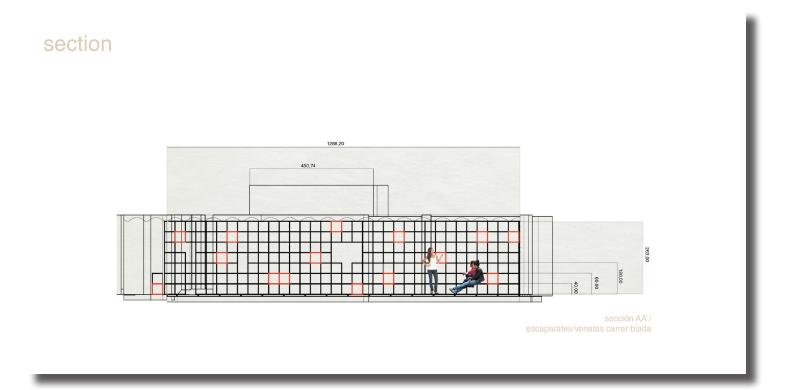

## **KIBUKA BCN** FRAME DESIGN



## **Modular Shelving Unit**

The **KEIGIO® SHELF** system offers countless configurations to suit various spaces and preferences. Constructed with molded raw aluminum joints and arms, it ensures durability and stability.

What sets it apart is the intuitive assembly process, requiring no additional tools. Users can easily customize sizes and layouts to meet changing needs.

Choose from stainless steel, security glass, or transparent methacrylate surfaces to enhance visual appeal and seamlessly integrate into any environment.



**KEIGIO® SHELF** 





KEIGIO® SHELF is a modular system inspired by the ancient Japanese art of interlocking assembly called Sashimono, literally "things together". Our system is based on simplicity. Without the need for screws or tools, we create a very solid structure with an industrial style.

## details 1





escaparates carrer Biada



## details 2



















**CONTRACT FURNITURE - MODULAR DESIGN** www.keigio.com

**KEIGIO DESIGN S.L.** - C. Pallars 84, Àtico 4 08003 BARCELONA Spain - info@keigio.com - T +34 628 009 371