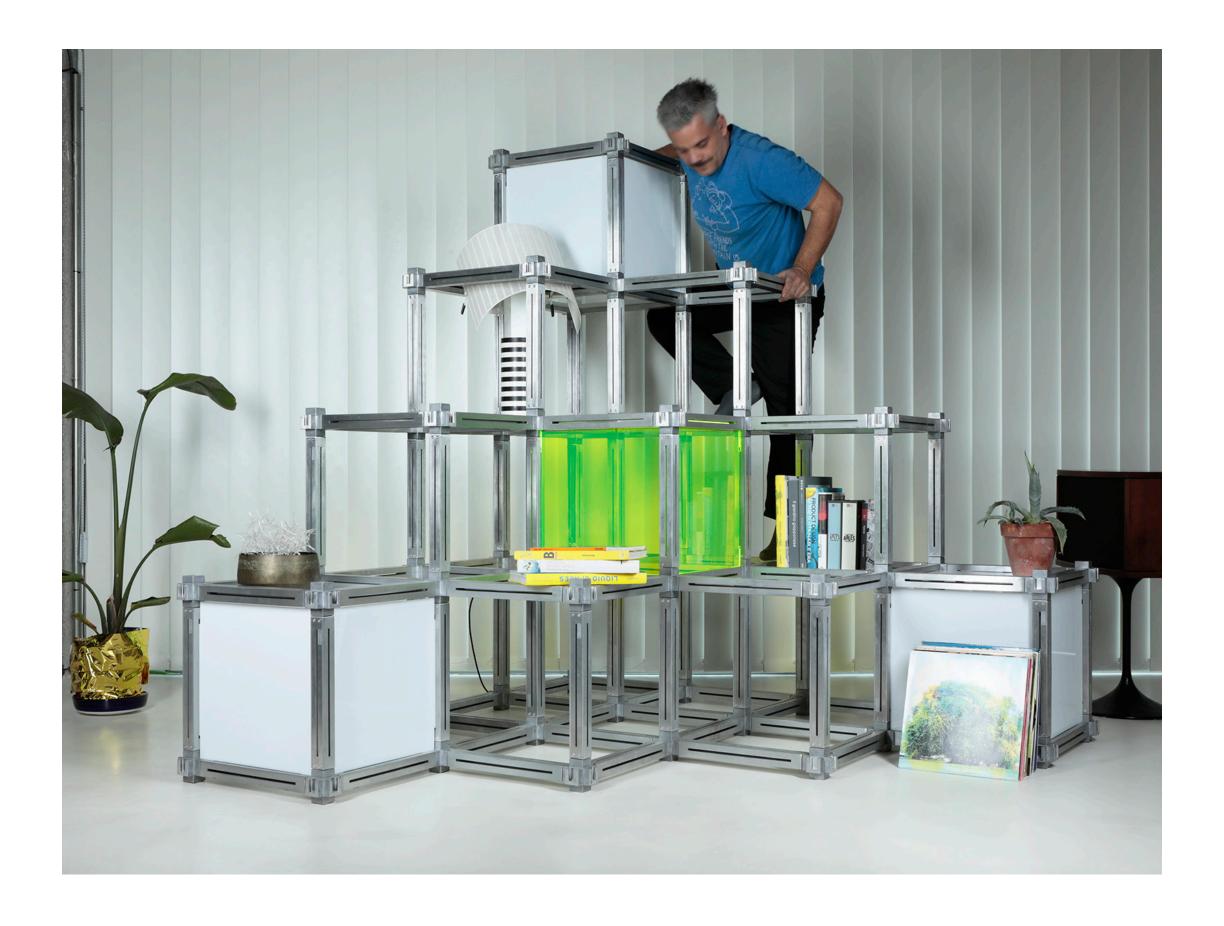

## **Modular Shelving Unit**

The **KEIGIO® SHELF** system offers countless configurations to suit various spaces and preferences. Constructed with molded raw aluminum joints and arms, it ensures durability and stability.

What sets it apart is the intuitive assembly process, requiring no additional tools. Users can easily customize sizes and layouts to meet changing needs.

Choose from stainless steel, security glass, or transparent methacrylate surfaces to enhance visual appeal and seamlessly integrate into any environment.

**KEIGIO® SHELF** 

KEIGIO® SHELF is a modular system inspired by the ancient Japanese art of interlocking assembly called Sashimono, literally "things together". Our system is based on simplicity. Without the need for screws or tools, we create a very solid structure with an industrial style.