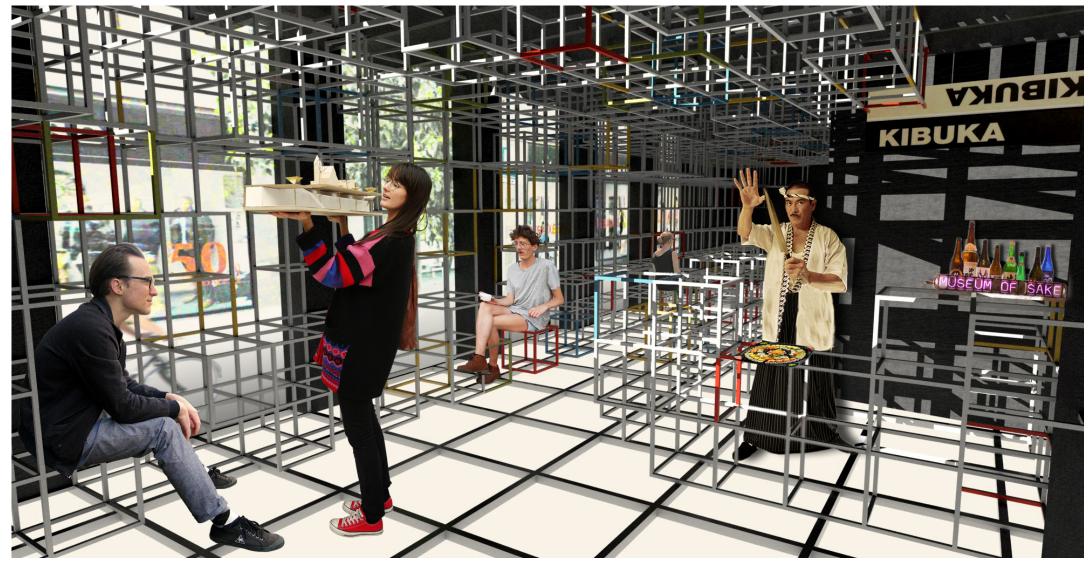

## **KIBUKA BCN** FRAME DESIGN



## **Modular Shelving Unit**

The **KEIGIO® SHELF** system offers countless configurations to suit various spaces and preferences. Constructed with molded raw aluminum joints and arms, it ensures durability and stability.

What sets it apart is the intuitive assembly process, requiring no additional tools. Users can easily customize sizes and layouts to meet changing needs.

Choose from stainless steel, security glass, or transparent methacrylate surfaces to enhance visual appeal and seamlessly integrate into any environment.



**KEIGIO® SHELF** 





KEIGIO® SHELF is a modular system inspired by the ancient Japanese art of interlocking assembly called Sashimono, literally "things together". Our system is based on simplicity. Without the need for screws or tools, we create a very solid structure with an industrial style.

## details 1





escaparates carrer Biada



## details 2



















**CONTRACT FURNITURE - MODULAR DESIGN** www.keigio.com

**KEIGIO DESIGN S.L.** - C. Pallars 84, Àtico 4 08003 BARCELONA Spain - info@keigio.com - T +34 628 009 371