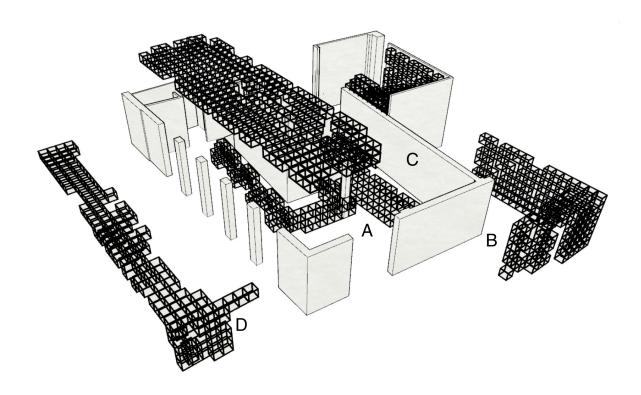

## **KIBUKA BCN** FRAME DESIGN

## **Modular Shelving Unit**

The **KEIGIO® SHELF** system offers countless configurations to suit various spaces and preferences. Constructed with molded raw aluminum joints and arms, it ensures durability and stability.

What sets it apart is the intuitive assembly process, requiring no additional tools. Users can easily customize sizes and layouts to meet changing needs.

Choose from stainless steel, security glass, or transparent methacrylate surfaces to enhance visual appeal and seamlessly integrate into any environment.

**KEIGIO® SHELF** 

KEIGIO® SHELF is a modular system inspired by the ancient Japanese art of interlocking assembly called Sashimono, literally "things together". Our system is based on simplicity. Without the need for screws or tools, we create a very solid structure with an industrial style.